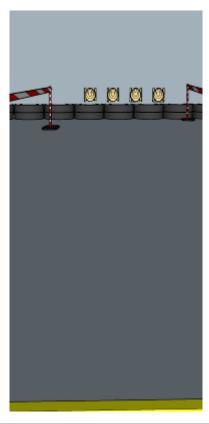

#### 1. Peek-a-boo

| CoF     | Comstock - Medium        | Points     | 60 p   |
|---------|--------------------------|------------|--------|
| Targets | 6 paper, Total 6 targets | Min rounds | 12     |
| Firearm | Rifle                    | Match-%    | 13.19% |

| Procedure               | On start signal engage all targets as they become visible within the demarcated area. Red/white tape = walls extending up/down to infinity. Tirethreads on ground = faultline |
|-------------------------|-------------------------------------------------------------------------------------------------------------------------------------------------------------------------------|
| Starting position       | Riflebutt on hip, anywhere in demarcated area                                                                                                                                 |
| Firearm ready condition | 1                                                                                                                                                                             |
| Start on                | Audible signal                                                                                                                                                                |
| Stop on                 | Last shot                                                                                                                                                                     |
| Penalties               | As per current edition of rules                                                                                                                                               |
| Safety angles           | Left: color on wall, right: 90deg/wooden box when facing berm, vertical: top of berm, but max 20 degrees over horizontal when reloading                                       |
| Setup notes             |                                                                                                                                                                               |