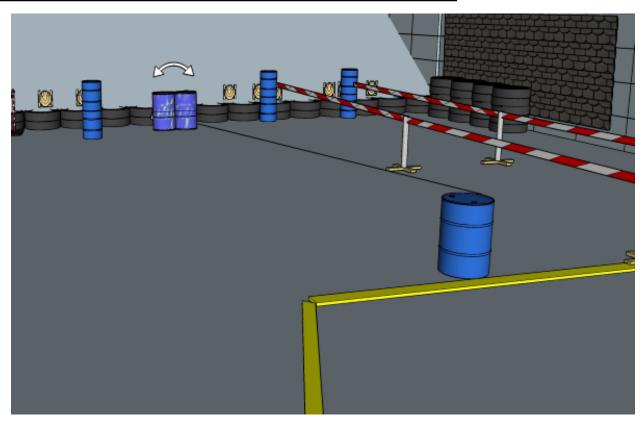

# 2. Through the looking barrel

| CoF     | Comstock - Medium        | Points     | 80 p   |
|---------|--------------------------|------------|--------|
| Targets | 8 paper, Total 8 targets | Min rounds | 16     |
| Firearm | Rifle                    | Match-%    | 17.58% |

| Procedure               | On start signal engage all targets as they become visible within the demarcated area. Red/white tape = walls extending up/down to infinity. Tirethreads on ground = faultline |
|-------------------------|-------------------------------------------------------------------------------------------------------------------------------------------------------------------------------|
| Starting position       | Standing behind barrel/opening, riflebutt on hip (as demonstrated by RO)                                                                                                      |
| Firearm ready condition | 1                                                                                                                                                                             |
| Start on                | Audible signal                                                                                                                                                                |
| Stop on                 | Last shot                                                                                                                                                                     |
| Penalties               | As per current edition of rules                                                                                                                                               |
| Safety angles           | Left/Right: Mark on wall when facing berm to end of wall/road start, vertical: top of berm , but max 20 degrees over horizontal when reloading                                |
| Setup notes             |                                                                                                                                                                               |