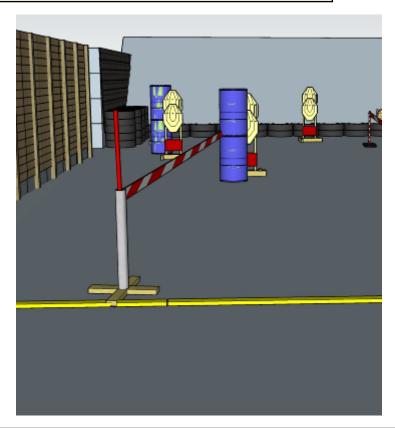

### 4. Behind the barrel

| CoF     | Comstock - Medium        | Points     | 80 p   |
|---------|--------------------------|------------|--------|
| Targets | 8 paper, Total 8 targets | Min rounds | 16     |
| Firearm | Rifle                    | Match-%    | 17.58% |

| Procedure               | On start signal engage all targets as they become visible within the demarcated area. Red/white tape = walls extending up/down to infinity. |
|-------------------------|---------------------------------------------------------------------------------------------------------------------------------------------|
| Starting position       | Anywhere in demarcated area, riflebutt on hip                                                                                               |
| Firearm ready condition | 1                                                                                                                                           |
| Start on                | Audible signal                                                                                                                              |
| Stop on                 | Last shot                                                                                                                                   |
| Penalties               | As per current edition of rules                                                                                                             |
| Safety angles           | Left/right: 90deg when facing berm, vertical: top of berm, but max 20 degrees over horizontal when reloading                                |
| Setup notes             | Chartle Coard It https://shaatraaardi.com. 2005 07.05.05.00                                                                                 |