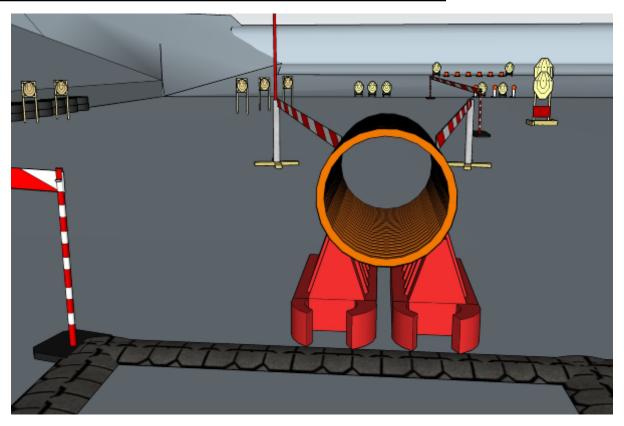

# 2. Through the looking barrel

| CoF     | Comstock - Medium        | Points     | 80 p   |
|---------|--------------------------|------------|--------|
| Targets | 8 paper, Total 8 targets | Min rounds | 16     |
| Firearm | Rifle                    | Match-%    | 17.58% |

| Procedure               | On start signal engage all targets as they become visible within the demarcated area. Red/white tape = walls extending up/down to infinity. Tirethreads on ground = faultline |
|-------------------------|-------------------------------------------------------------------------------------------------------------------------------------------------------------------------------|
| Starting position       | Standing behind barrel/opening, riflebutt on hip (as demonstrated by RO)                                                                                                      |
| Firearm ready condition | 1                                                                                                                                                                             |
| Start on                | Audible signal                                                                                                                                                                |
| Stop on                 | Last shot                                                                                                                                                                     |
| Penalties               | As per current edition of rules                                                                                                                                               |
| Safety angles           | Left/Right: Mark on wall when facing berm to end of wall/road start, vertical: top of berm , but max 20 degrees over horizontal when reloading                                |
| Setup notes             |                                                                                                                                                                               |