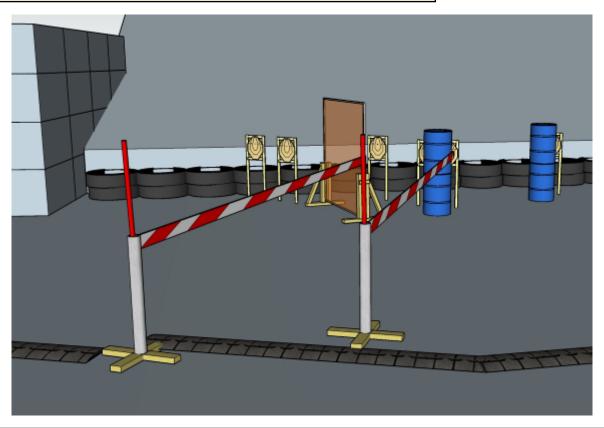

#### 1. Peek-a-boo

| CoF     | Comstock - Medium        | Points     | 60 p   |
|---------|--------------------------|------------|--------|
| Targets | 6 paper, Total 6 targets | Min rounds | 12     |
| Firearm | Rifle                    | Match-%    | 13.19% |

| Procedure               | On start signal engage all targets as they become visible within the demarcated area. Red/white tape = walls extending up/down to infinity. Tirethreads on ground = faultline |
|-------------------------|-------------------------------------------------------------------------------------------------------------------------------------------------------------------------------|
| Starting position       | Riflebutt on hip, anywhere in demarcated area                                                                                                                                 |
| Firearm ready condition | 1                                                                                                                                                                             |
| Start on                | Audible signal                                                                                                                                                                |
| Stop on                 | Last shot                                                                                                                                                                     |
| Penalties               | As per current edition of rules                                                                                                                                               |
| Safety angles           | Left: color on wall, right: 90deg/wooden box when facing berm, vertical: top of berm, but max 20 degrees over horizontal when reloading                                       |
| Setup notes             |                                                                                                                                                                               |