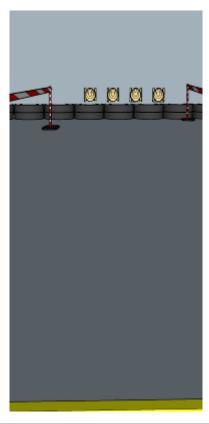

### 1. Peek-a-boo

| CoF     | Comstock - Medium        | Points     | 60 p   |
|---------|--------------------------|------------|--------|
| Targets | 6 paper, Total 6 targets | Min rounds | 12     |
| Firearm | Rifle                    | Match-%    | 13.19% |

| Procedure               | On start signal engage all targets as they become visible within the demarcated area. Red/white tape = walls extending up/down to infinity. Tirethreads on ground = faultline |
|-------------------------|-------------------------------------------------------------------------------------------------------------------------------------------------------------------------------|
| Starting position       | Riflebutt on hip, anywhere in demarcated area                                                                                                                                 |
| Firearm ready condition | 1                                                                                                                                                                             |
| Start on                | Audible signal                                                                                                                                                                |
| Stop on                 | Last shot                                                                                                                                                                     |
| Penalties               | As per current edition of rules                                                                                                                                               |
| Safety angles           | Left: color on wall, right: 90deg/wooden box when facing berm, vertical: top of berm, but max 20 degrees over horizontal when reloading                                       |
| Setup notes             |                                                                                                                                                                               |