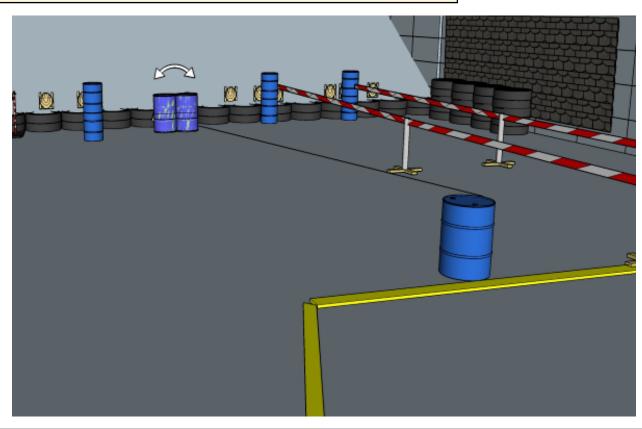

# 2. Through the looking barrel

| CoF     | Comstock - Medium        | Points     | 80 p   |
|---------|--------------------------|------------|--------|
| Targets | 8 paper, Total 8 targets | Min rounds | 16     |
| Firearm | Rifle                    | Match-%    | 17.58% |

| Procedure               | On start signal engage all targets as they become visible within the demarcated area. Red/white tape = walls extending up/down to infinity. Tirethreads on ground = faultline |
|-------------------------|-------------------------------------------------------------------------------------------------------------------------------------------------------------------------------|
| Starting position       | Standing behind barrel/opening, riflebutt on hip (as demonstrated by RO)                                                                                                      |
| Firearm ready condition | 1                                                                                                                                                                             |
| Start on                | Audible signal                                                                                                                                                                |
| Stop on                 | Last shot                                                                                                                                                                     |
| Penalties               | As per current edition of rules                                                                                                                                               |
| Safety angles           | Left/Right: Mark on wall when facing berm to end of wall/road start, vertical: top of berm , but max 20 degrees over horizontal when reloading                                |
| Setup notes             | Charle Coase It https://sheetreessit.com. 2004 05 05 44 50                                                                                                                    |