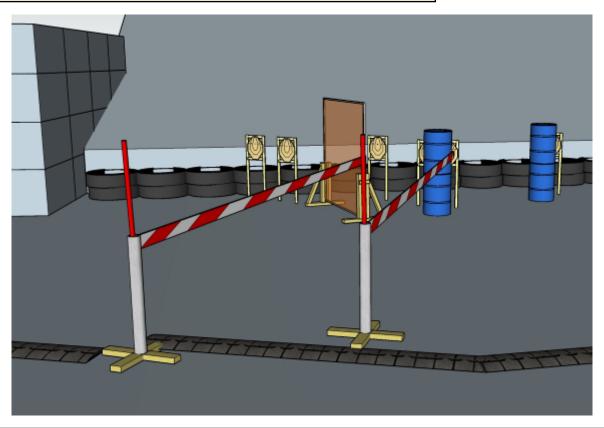

### 1. Peek-a-boo

| CoF     | Comstock - Medium        | Points     | 60 p   |
|---------|--------------------------|------------|--------|
| Targets | 6 paper, Total 6 targets | Min rounds | 12     |
| Firearm | Rifle                    | Match-%    | 13.19% |

| Procedure               | On start signal engage all targets as they become visible within the demarcated area. Red/white tape = walls extending up/down to infinity. Tirethreads on ground = faultline |
|-------------------------|-------------------------------------------------------------------------------------------------------------------------------------------------------------------------------|
| Starting position       | Riflebutt on hip, anywhere in demarcated area                                                                                                                                 |
| Firearm ready condition | 1                                                                                                                                                                             |
| Start on                | Audible signal                                                                                                                                                                |
| Stop on                 | Last shot                                                                                                                                                                     |
| Penalties               | As per current edition of rules                                                                                                                                               |
| Safety angles           | Left: color on wall, right: 90deg/wooden box when facing berm, vertical: top of berm, but max 20 degrees over horizontal when reloading                                       |
| Setup notes             |                                                                                                                                                                               |