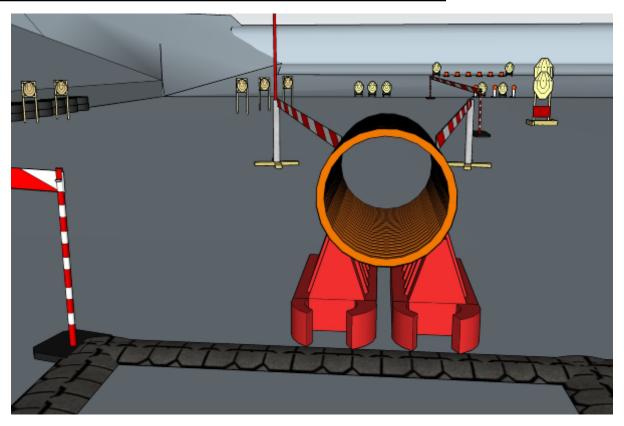

# 2. Through the looking barrel

| CoF     | Comstock - Medium        | Points     | 80 p   |
|---------|--------------------------|------------|--------|
| Targets | 8 paper, Total 8 targets | Min rounds | 16     |
| Firearm | Rifle                    | Match-%    | 17.58% |

| Procedure               | On start signal engage all targets as they become visible within the demarcated area. Red/white tape = walls extending up/down to infinity. Tirethreads on ground = faultline |
|-------------------------|-------------------------------------------------------------------------------------------------------------------------------------------------------------------------------|
| Starting position       | Standing behind barrel/opening, riflebutt on hip (as demonstrated by RO)                                                                                                      |
| Firearm ready condition | 1                                                                                                                                                                             |
| Start on                | Audible signal                                                                                                                                                                |
| Stop on                 | Last shot                                                                                                                                                                     |
| Penalties               | As per current edition of rules                                                                                                                                               |
| Safety angles           | Left/Right: Mark on wall when facing berm to end of wall/road start, vertical: top of berm , but max 20 degrees over horizontal when reloading                                |
| Setup notes             | Charle Coase It https://sheetreessit.com. 2004 05 05 44 50                                                                                                                    |