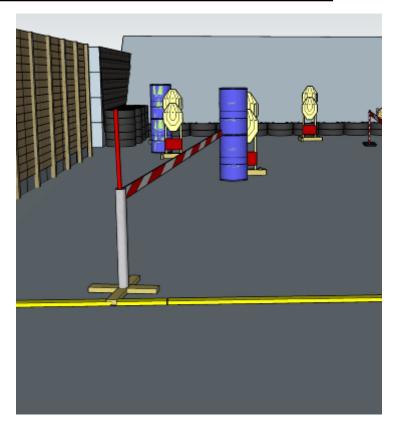

## 4. Behind the barrel

| CoF     | Comstock - Medium        | Points     | 80 p   |
|---------|--------------------------|------------|--------|
| Targets | 8 paper, Total 8 targets | Min rounds | 16     |
| Firearm | Rifle                    | Match-%    | 17.58% |

| Procedure               | On start signal engage all targets as they become visible within the demarcated area. Red/white tape = walls extending up/down to infinity. |
|-------------------------|---------------------------------------------------------------------------------------------------------------------------------------------|
| Starting position       | Anywhere in demarcated area, riflebutt on hip                                                                                               |
| Firearm ready condition | 1                                                                                                                                           |
| Start on                | Audible signal                                                                                                                              |
| Stop on                 | Last shot                                                                                                                                   |
| Penalties               | As per current edition of rules                                                                                                             |
| Safety angles           | Left/right: 90deg when facing berm, vertical: top of berm, but max 20 degrees over horizontal when reloading                                |
| Setup notes             | Shootin Score It https://ehootreegrait.com 2024.05.05.14:55                                                                                 |