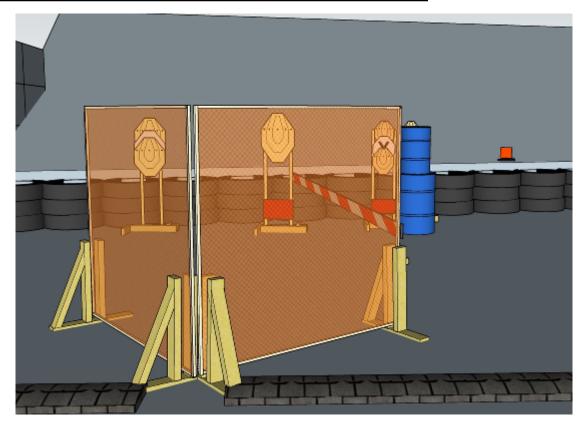

### 1. Watch the angles

| CoF     | Comstock - Medium                              | Points     | 65 p   |
|---------|------------------------------------------------|------------|--------|
| Targets | 6 paper, 1 plates, 2 no-shoot, Total 7 targets | Min rounds | 13     |
| Firearm | Handgun                                        | Match-%    | 13.54% |

| Procedure               | On start signal engage all targets as they become visible within the demarcated area. Red/white tape = walls extending up/down to infinity. Tirethreads on ground = faultline |
|-------------------------|-------------------------------------------------------------------------------------------------------------------------------------------------------------------------------|
| Starting position       | Gun loaded & holstered anywhere in demarcated area                                                                                                                            |
| Firearm ready condition | 1                                                                                                                                                                             |
| Start on                | Audible signal                                                                                                                                                                |
| Stop on                 | Last shot                                                                                                                                                                     |
| Penalties               | As per current edition of rules                                                                                                                                               |
| Safety angles           | L: Color on wall, R: 90deg when facing berm/wooden box, V: top of berm, but 20 degrees over horizontal when reloading                                                         |
| Setup notes             | Chartle Coase It https://shaatraaasit.com. 2005 00 00 40 FC                                                                                                                   |