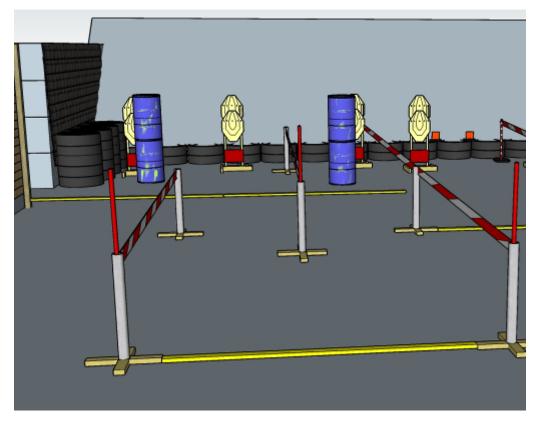

### 1. Watch the angles

| CoF     | Comstock - Medium                              | Points     | 65 p   |
|---------|------------------------------------------------|------------|--------|
| Targets | 6 paper, 1 plates, 2 no-shoot, Total 7 targets | Min rounds | 13     |
| Firearm | Handgun                                        | Match-%    | 13.54% |

| Procedure               | On start signal engage all targets as they become visible within the demarcated area. Red/white tape = walls extending up/down to infinity. Tirethreads on ground = faultline |
|-------------------------|-------------------------------------------------------------------------------------------------------------------------------------------------------------------------------|
| Starting position       | Gun loaded & holstered anywhere in demarcated area                                                                                                                            |
| Firearm ready condition | 1                                                                                                                                                                             |
| Start on                | Audible signal                                                                                                                                                                |
| Stop on                 | Last shot                                                                                                                                                                     |
| Penalties               | As per current edition of rules                                                                                                                                               |
| Safety angles           | L: Color on wall, R: 90deg when facing berm/wooden box, V: top of berm, but 20 degrees over horizontal when reloading                                                         |
| Setup notes             | Chartle Coase It https://shaatraaasit.com. 2005 00 00 40 FC                                                                                                                   |