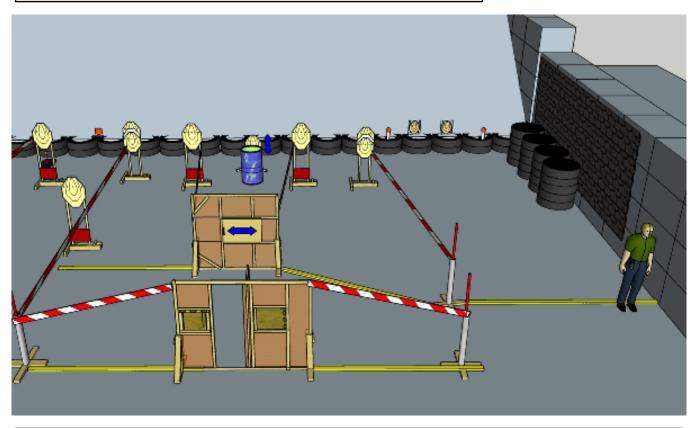

## 4. The Small Labyrinth

| CoF     | Comstock - Medium                             | Points     | 100 p  |
|---------|-----------------------------------------------|------------|--------|
| Targets | 8 paper, 1 popper, 3 plates, Total 12 targets | Min rounds | 20     |
| Firearm | Handgun                                       | Match-%    | 20.83% |

| Procedure               | On start signal engage all targets as they become visible within the demarcated area. Red/white tape = walls extending up/down to infinity. Tirethreads on ground = faultline |
|-------------------------|-------------------------------------------------------------------------------------------------------------------------------------------------------------------------------|
| Starting position       | Gun loaded & holstered inside "box" as demonstrated by RO                                                                                                                     |
| Firearm ready condition | 1                                                                                                                                                                             |
| Start on                | Audible signal                                                                                                                                                                |
| Stop on                 | Last shot                                                                                                                                                                     |
| Penalties               | As per current edition of rules                                                                                                                                               |
| Safety angles           | L: Wooden box on ground, R: Wall when facing berm to end of wall/road start, V: Top of berm, 20 degrees over horizontal when reloading                                        |
| Setup notes             | Charde Coase It https://sheetreessit.com. 2005 00 00 40 FC                                                                                                                    |