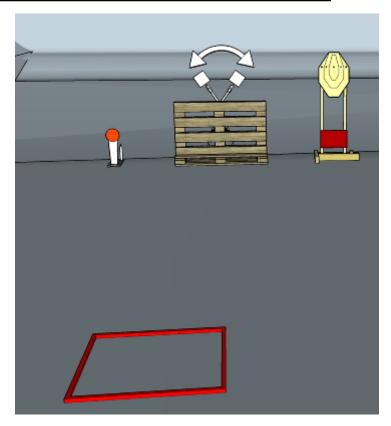

### 3. Lucky Luke or a Dalton

| CoF     | Comstock - Short                                         | Points     | 25 p  |
|---------|----------------------------------------------------------|------------|-------|
| Targets | 1 paper, 1 popper, 2 plates, 3 no-shoot, Total 4 targets | Min rounds | 5     |
| Firearm | Handgun                                                  | Match-%    | 5.21% |

| Procedure               | On start signal engage all targets as they become visible within the demarcated area. Red/white tape = walls extending up/down to infinity. All shots must be fired from within box |
|-------------------------|-------------------------------------------------------------------------------------------------------------------------------------------------------------------------------------|
| Starting position       | Gun loaded & holstered, standing in box                                                                                                                                             |
| Firearm ready condition | 1                                                                                                                                                                                   |
| Start on                | Audible signal                                                                                                                                                                      |
| Stop on                 | Last shot                                                                                                                                                                           |
| Penalties               | As per current edition of rules                                                                                                                                                     |
| Safety angles           | L: Wooden box on ground, R: Wall when facing berm to end of wall/road start, V: Top of berm, 20 degrees over horizontal when reloading                                              |
| Setup notes             | Chartle Coard It https://shartraggerit.com. 2005 00 00 40 FC                                                                                                                        |