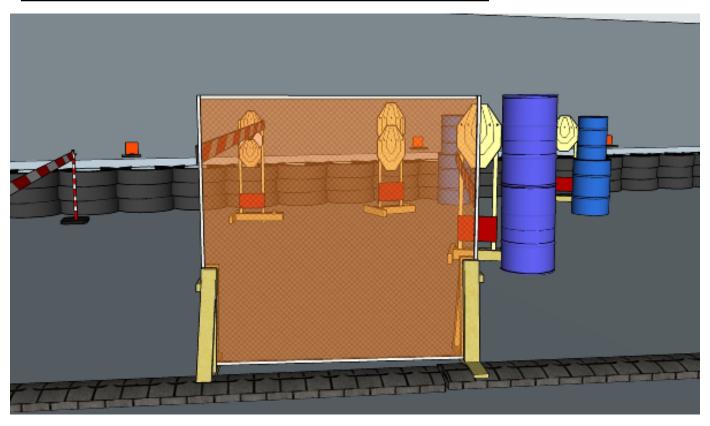

## 2. Do you remember

| CoF     | Comstock - Medium                              | Points     | 75 p   |
|---------|------------------------------------------------|------------|--------|
| Targets | 6 paper, 3 plates, 1 no-shoot, Total 9 targets | Min rounds | 15     |
| Firearm | Handgun                                        | Match-%    | 15.62% |

| Procedure               | On start signal engage all targets as they become visible within the demarcated area. Red/white tape = walls extending up/down to infinity. Tirethreads on ground = faultline |
|-------------------------|-------------------------------------------------------------------------------------------------------------------------------------------------------------------------------|
| Starting position       | Gun loaded & holstered in center of wall as demonstrated by RO                                                                                                                |
| Firearm ready condition | 1                                                                                                                                                                             |
| Start on                | Audible signal                                                                                                                                                                |
| Stop on                 | Last shot                                                                                                                                                                     |
| Penalties               | As per current edition of rules                                                                                                                                               |
| Safety angles           | L: Color on wall, R: 90deg when facing berm/wooden box, V: top of berm, but 20 degrees over horizontal when reloading                                                         |
| Setup notes             | Shootin Score It https://ehootrecoreit.com 2025 09 26 19:56                                                                                                                   |