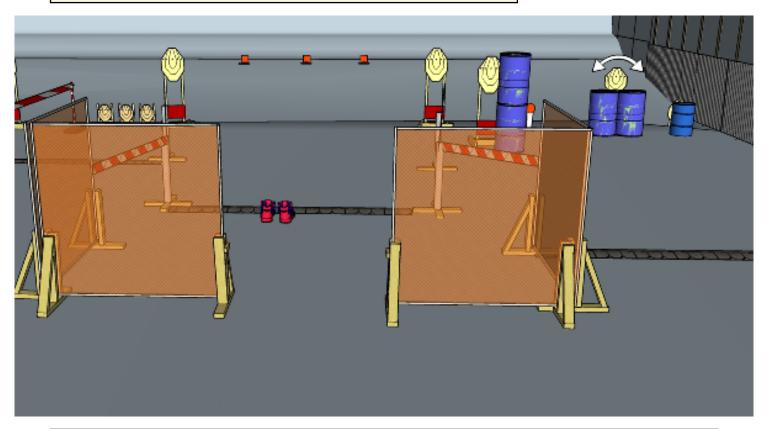

## 4. The Small Labyrinth

| CoF     | Comstock - Medium                             | Points     | 100 p  |
|---------|-----------------------------------------------|------------|--------|
| Targets | 8 paper, 1 popper, 3 plates, Total 12 targets | Min rounds | 20     |
| Firearm | Handgun                                       | Match-%    | 20.83% |

| Procedure               | On start signal engage all targets as they become visible within the demarcated area. Red/white tape = walls extending up/down to infinity. Tirethreads on ground = faultline |
|-------------------------|-------------------------------------------------------------------------------------------------------------------------------------------------------------------------------|
| Starting position       | Gun loaded & holstered inside "box" as demonstrated by RO                                                                                                                     |
| Firearm ready condition | 1                                                                                                                                                                             |
| Start on                | Audible signal                                                                                                                                                                |
| Stop on                 | Last shot                                                                                                                                                                     |
| Penalties               | As per current edition of rules                                                                                                                                               |
| Safety angles           | L: Wooden box on ground, R: Wall when facing berm to end of wall/road start, V: Top of berm, 20 degrees over horizontal when reloading                                        |
| Setup notes             | Charde Coase It https://sheetreessit.com. 2005 00 00 40 FC                                                                                                                    |