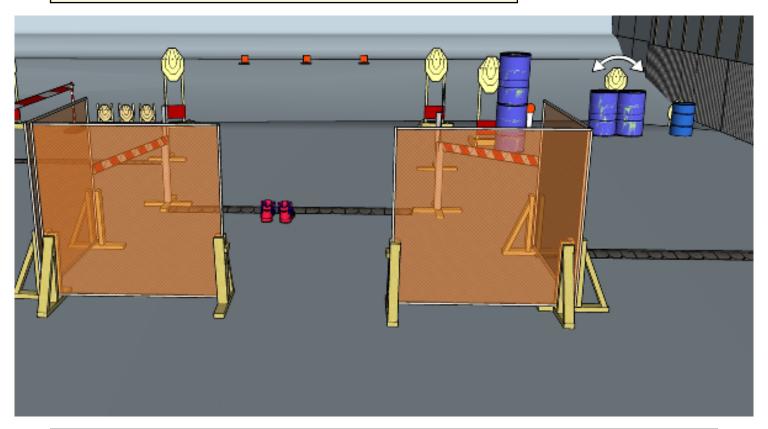

## 4. The Small Labyrinth

| CoF     | Comstock - Medium                             | Points     | 100 p  |
|---------|-----------------------------------------------|------------|--------|
| Targets | 8 paper, 1 popper, 3 plates, Total 12 targets | Min rounds | 20     |
| Firearm | Handgun                                       | Match-%    | 20.83% |

| Procedure               | On start signal engage all targets as they become visible within the demarcated area. Red/white tape = walls extending up/down to infinity. Tirethreads on ground = faultline |
|-------------------------|-------------------------------------------------------------------------------------------------------------------------------------------------------------------------------|
| Starting position       | Gun loaded & holstered inside "box" as demonstrated by RO                                                                                                                     |
| Firearm ready condition | 1                                                                                                                                                                             |
| Start on                | Audible signal                                                                                                                                                                |
| Stop on                 | Last shot                                                                                                                                                                     |
| Penalties               | As per current edition of rules                                                                                                                                               |
| Safety angles           | L: Wooden box on ground, R: Wall when facing berm to end of wall/road start, V: Top of berm, 20 degrees over horizontal when reloading                                        |
| Setup notes             | Chaptin Coope It https://chaptroopei.com/ 0004.04.07.0045                                                                                                                     |