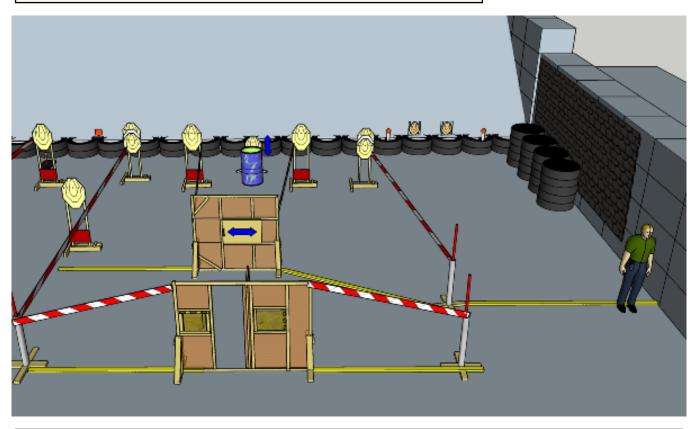

## 3. Lucky Luke or a Dalton

| CoF     | Comstock - Short                                         | Points     | 25 p  |
|---------|----------------------------------------------------------|------------|-------|
| Targets | 1 paper, 1 popper, 2 plates, 3 no-shoot, Total 4 targets | Min rounds | 5     |
| Firearm | Handgun                                                  | Match-%    | 5.21% |

| Procedure               | On start signal engage all targets as they become visible within the demarcated area. Red/white tape = walls extending up/down to infinity. All shots must be fired from within box |
|-------------------------|-------------------------------------------------------------------------------------------------------------------------------------------------------------------------------------|
| Starting position       | Gun loaded & holstered, standing in box                                                                                                                                             |
| Firearm ready condition | 1                                                                                                                                                                                   |
| Start on                | Audible signal                                                                                                                                                                      |
| Stop on                 | Last shot                                                                                                                                                                           |
| Penalties               | As per current edition of rules                                                                                                                                                     |
| Safety angles           | L: Wooden box on ground, R: Wall when facing berm to end of wall/road start, V: Top of berm, 20 degrees over horizontal when reloading                                              |
| Setup notes             | Shootin Score It https://ehootrecoreit.com 2024.04.27.00:45                                                                                                                         |