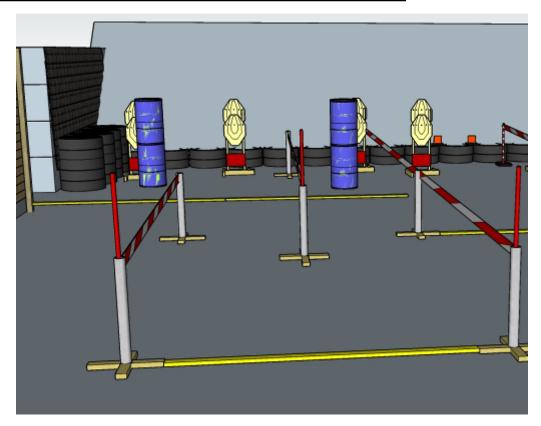

## 1. Watch the angles

| CoF     | Comstock - Medium                              | Points     | 65 p   |
|---------|------------------------------------------------|------------|--------|
| Targets | 6 paper, 1 plates, 2 no-shoot, Total 7 targets | Min rounds | 13     |
| Firearm | Handgun                                        | Match-%    | 13.54% |

| Starting position Gun loaded & holstered anywhere in demarcated area                                                        |            |
|-----------------------------------------------------------------------------------------------------------------------------|------------|
| Firearm ready condition                                                                                                     |            |
| Start on Audible signal                                                                                                     |            |
| Stop on Last shot                                                                                                           |            |
| Penalties As per current edition of rules                                                                                   |            |
| Safety angles  L: Color on wall, R: 90deg when facing berm/wooden box, V: top of berm, but 20 degrees over horizo reloading | ontal when |
| Shoot'n Score It https://shootnscoreit.com 2024-04-27 09:15                                                                 |            |