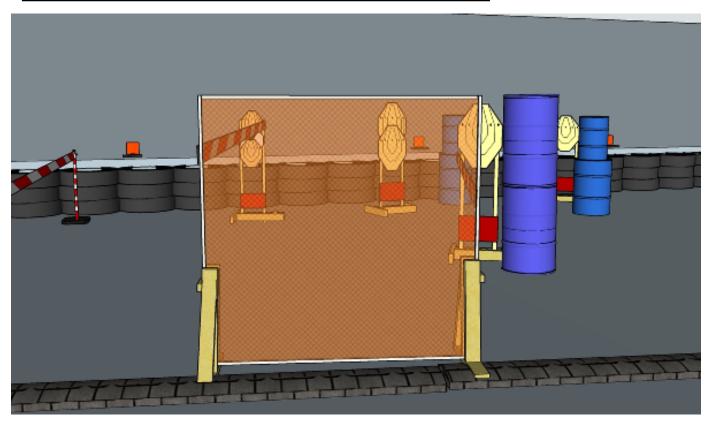

## 2. Do you remember

| CoF     | Comstock - Medium                              | Points     | 75 p   |
|---------|------------------------------------------------|------------|--------|
| Targets | 6 paper, 3 plates, 1 no-shoot, Total 9 targets | Min rounds | 15     |
| Firearm | Handgun                                        | Match-%    | 15.62% |

| Procedure               | On start signal engage all targets as they become visible within the demarcated area. Red/white tape = walls extending up/down to infinity. Tirethreads on ground = faultline |
|-------------------------|-------------------------------------------------------------------------------------------------------------------------------------------------------------------------------|
| Starting position       | Gun loaded & holstered in center of wall as demonstrated by RO                                                                                                                |
| Firearm ready condition | 1                                                                                                                                                                             |
| Start on                | Audible signal                                                                                                                                                                |
| Stop on                 | Last shot                                                                                                                                                                     |
| Penalties               | As per current edition of rules                                                                                                                                               |
| Safety angles           | L: Color on wall, R: 90deg when facing berm/wooden box, V: top of berm, but 20 degrees over horizontal when reloading                                                         |
| Setup notes             | Chapatha Coore It https://phostrooperit.com. 0004.04.07.0045                                                                                                                  |