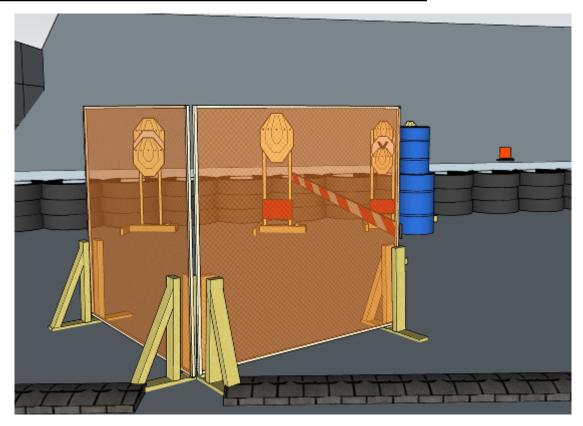

## 1. Watch the angles

| CoF     | Comstock - Medium                              | Points     | 65 p   |
|---------|------------------------------------------------|------------|--------|
| Targets | 6 paper, 1 plates, 2 no-shoot, Total 7 targets | Min rounds | 13     |
| Firearm | Handgun                                        | Match-%    | 13.54% |

| Starting position Gun loaded & holstered anywhere in demarcated area                                                        |            |
|-----------------------------------------------------------------------------------------------------------------------------|------------|
| Firearm ready condition                                                                                                     |            |
| Start on Audible signal                                                                                                     |            |
| Stop on Last shot                                                                                                           |            |
| Penalties As per current edition of rules                                                                                   |            |
| Safety angles  L: Color on wall, R: 90deg when facing berm/wooden box, V: top of berm, but 20 degrees over horizo reloading | ontal when |
| Shoot'n Score It https://shootnscoreit.com 2024-04-27 09:15                                                                 |            |