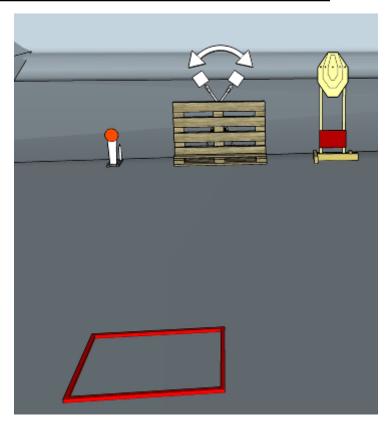

## 3. Lucky Luke or a Dalton

| CoF     | Comstock - Short                                         | Points     | 25 p  |
|---------|----------------------------------------------------------|------------|-------|
| Targets | 1 paper, 1 popper, 2 plates, 3 no-shoot, Total 4 targets | Min rounds | 5     |
| Firearm | Handgun                                                  | Match-%    | 5.21% |

| Procedure               | On start signal engage all targets as they become visible within the demarcated area. Red/white tape = walls extending up/down to infinity. All shots must be fired from within box |
|-------------------------|-------------------------------------------------------------------------------------------------------------------------------------------------------------------------------------|
| Starting position       | Gun loaded & holstered, standing in box                                                                                                                                             |
| Firearm ready condition | 1                                                                                                                                                                                   |
| Start on                | Audible signal                                                                                                                                                                      |
| Stop on                 | Last shot                                                                                                                                                                           |
| Penalties               | As per current edition of rules                                                                                                                                                     |
| Safety angles           | L: Wooden box on ground, R: Wall when facing berm to end of wall/road start, V: Top of berm, 20 degrees over horizontal when reloading                                              |
| Setup notes             | Shootin Score It https://ehootrecoreit.com 2024.04.27.00:45                                                                                                                         |