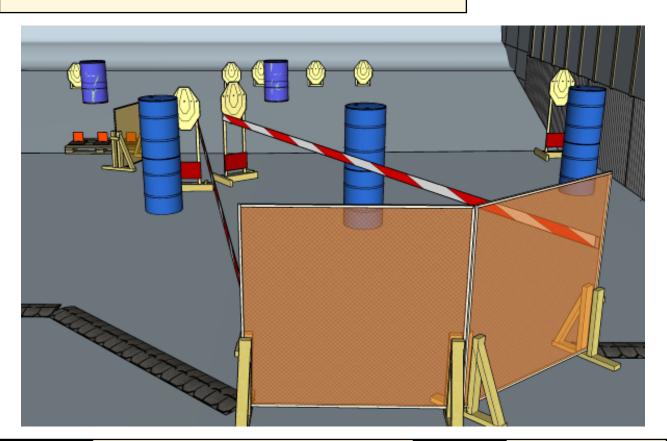

## 2. Ziggety zaggety

| CoF     | Comstock - Long                                | Points     | 140 p  |
|---------|------------------------------------------------|------------|--------|
| Targets | 12 paper, 1 popper, 3 plates, Total 16 targets | Min rounds | 28     |
| Firearm | Pistol Caliber Carbine                         | Match-%    | 26.17% |

| Procedure               | On start signal engage all targets as they become visible within the demarcated area. Red/white tape = walls extending up/down to infinity. Tirethreads on ground = faultline |
|-------------------------|-------------------------------------------------------------------------------------------------------------------------------------------------------------------------------|
| Starting position       | Anywhere in demarcated area                                                                                                                                                   |
| Firearm ready condition | 1                                                                                                                                                                             |
| Start on                | Audible signal                                                                                                                                                                |
| Stop on                 | Last shot                                                                                                                                                                     |
| Penalties               | As per current edition of rules                                                                                                                                               |
| Safety angles           | L: Color on wall, R: wall, orange mark when facing berm/wooden box, V: top of berm, but 20 degrees over horizontal when reloading                                             |
| Setup notes             |                                                                                                                                                                               |