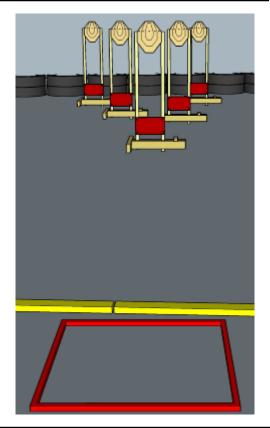

# 6. Speedy Gonzales

| CoF     | Comstock - Short         | Points     | 50 p  |
|---------|--------------------------|------------|-------|
| Targets | 5 paper, Total 5 targets | Min rounds | 10    |
| Firearm | Pistol Caliber Carbine   | Match-%    | 9.35% |

| Procedure               | On start signal engage all targets as they become visible within the demarcated area. All shots must be fired from within box |
|-------------------------|-------------------------------------------------------------------------------------------------------------------------------|
| Starting position       | In box                                                                                                                        |
| Firearm ready condition | 1                                                                                                                             |
| Start on                | Audible signal                                                                                                                |
| Stop on                 | Last shot                                                                                                                     |
| Penalties               | As per current edition of rules                                                                                               |
| Safety angles           | L/R: 90deg when facing berm, vertical: top of berm, but max 20 degrees over horizontal when reloading                         |
| Setup notes             |                                                                                                                               |