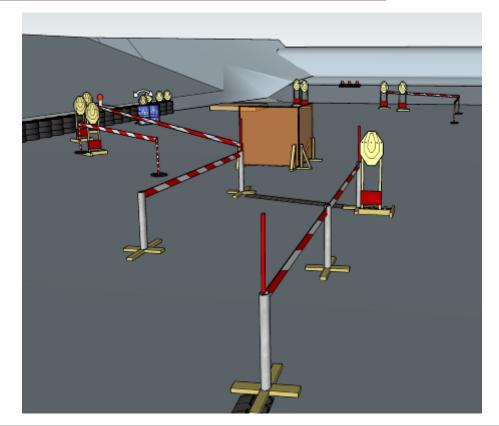

## 4. V or squareroot

| CoF                     | Comstock - Medium                                                                                   | Points              | 110 p                  |
|-------------------------|-----------------------------------------------------------------------------------------------------|---------------------|------------------------|
| Targets                 | 10 paper, 2 plates, 1 no-shoot, Total 12 targets                                                    | Min rounds          | 22                     |
| Firearm                 | Pistol Caliber Carbine                                                                              | Match-%             | 20.56%                 |
|                         |                                                                                                     |                     |                        |
| Procedure               | On start signal engage all targets as they become visible within the extending up/down to infinity. | e demarcated area.  | Red/white tape = walls |
| Starting position       | In front of center barrels                                                                          |                     |                        |
| Firearm ready condition | 1                                                                                                   |                     |                        |
| Start on                | Audible signal                                                                                      |                     |                        |
| Stop on                 | Last shot                                                                                           |                     |                        |
| Penalties               | As per current edition of rules                                                                     |                     |                        |
| Safety angles           | L/R: 90deg when facing berm, vertical: top of berm, but max 20 de                                   | grees over horizont | al when reloading      |
| Setup notes             |                                                                                                     |                     |                        |

#### 5. Arrow or reverse V

| CoF                     | Comstock - Short                                                                                    | Points              | 45 p                   |
|-------------------------|-----------------------------------------------------------------------------------------------------|---------------------|------------------------|
| Targets                 | 1 paper, 1 popper, 6 plates, Total 8 targets                                                        | Min rounds          | 9                      |
| Firearm                 | Pistol Caliber Carbine                                                                              | Match-%             | 8.41%                  |
| Procedure               | On start signal engage all targets as they become visible within the extending up/down to infinity. | e demarcated area.  | Red/white tape = walls |
| Starting position       | In center of stage as demonstrated by RO                                                            |                     |                        |
| Firearm ready condition | 1                                                                                                   |                     |                        |
| Start on                | Audible signal                                                                                      |                     |                        |
| Stop on                 | Last shot                                                                                           |                     |                        |
| Penalties               | As per current edition of rules                                                                     |                     |                        |
| Safety angles           | L/R: 90deg when facing berm, vertical: top of berm, but max 20 de                                   | grees over horizont | al when reloading      |