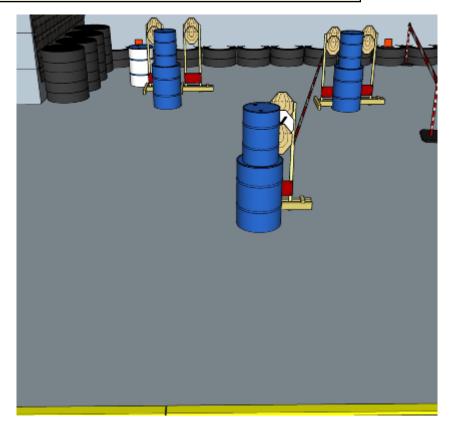

#### 1.5 stepper

| CoF     | Comstock - Medium                               | Points     | 95 p   |
|---------|-------------------------------------------------|------------|--------|
| Targets | 9 paper, 1 plates, 4 no-shoot, Total 10 targets | Min rounds | 19     |
| Firearm | Pistol Caliber Carbine                          | Match-%    | 17.76% |

| Procedure               | On start signal engage all targets as they become visible within the demarcated area. Red/white tape = walls extending up/down to infinity. Tirethreads on ground = faultline |
|-------------------------|-------------------------------------------------------------------------------------------------------------------------------------------------------------------------------|
| Starting position       | Anywhere in demarcated area                                                                                                                                                   |
| Firearm ready condition | 1                                                                                                                                                                             |
| Start on                | Audible signal                                                                                                                                                                |
| Stop on                 | Last shot                                                                                                                                                                     |
| Penalties               | As per current edition of rules                                                                                                                                               |
| Safety angles           | L: Color on wall, R: 90deg when facing berm/wooden box, V: top of berm, but 20 degrees over horizontal when<br>reloading                                                      |
| Setup notes             |                                                                                                                                                                               |