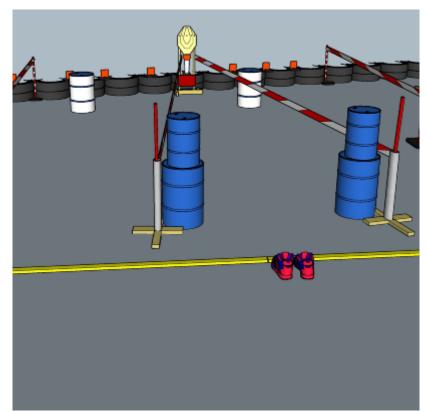

#### 1.5 stepper

| CoF     | Comstock - Medium                               | Points     | 95 p   |
|---------|-------------------------------------------------|------------|--------|
| Targets | 9 paper, 1 plates, 4 no-shoot, Total 10 targets | Min rounds | 19     |
| Firearm | Pistol Caliber Carbine                          | Match-%    | 17.76% |

| Procedure               | On start signal engage all targets as they become visible within the demarcated area. Red/white tape = walls extending up/down to infinity. Tirethreads on ground = faultline |
|-------------------------|-------------------------------------------------------------------------------------------------------------------------------------------------------------------------------|
| Starting position       | Anywhere in demarcated area                                                                                                                                                   |
| Firearm ready condition | 1                                                                                                                                                                             |
| Start on                | Audible signal                                                                                                                                                                |
| Stop on                 | Last shot                                                                                                                                                                     |
| Penalties               | As per current edition of rules                                                                                                                                               |
| Safety angles           | L: Color on wall, R: 90deg when facing berm/wooden box, V: top of berm, but 20 degrees over horizontal when<br>reloading                                                      |
| Setup notes             |                                                                                                                                                                               |