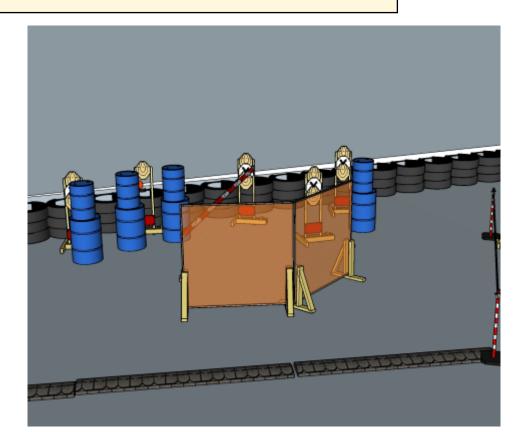

## 3. Tight fit

| CoF     | Comstock - Medium                   | Points     | 95 p   |
|---------|-------------------------------------|------------|--------|
| Targets | 8 paper, 3 plates, Total 11 targets | Min rounds | 19     |
| Firearm | Pistol Caliber Carbine              | Match-%    | 17.76% |

| Procedure               | On start signal engage all targets as they become visible within the demarcated area. Red/white tape = walls extending up/down to infinity. Tirethreads on ground = faultline |
|-------------------------|-------------------------------------------------------------------------------------------------------------------------------------------------------------------------------|
| Starting position       | Anywhere in demarcated area                                                                                                                                                   |
| Firearm ready condition | 1                                                                                                                                                                             |
| Start on                | Audible signal                                                                                                                                                                |
| Stop on                 | Last shot                                                                                                                                                                     |
| Penalties               | As per current edition of rules                                                                                                                                               |
| Safety angles           | L: Wooden box on ground, R: Wall when facing berm to end of wall/road start, V: Top of berm, 20 degrees over<br>horizontal when reloading                                     |
| Setup notes             |                                                                                                                                                                               |