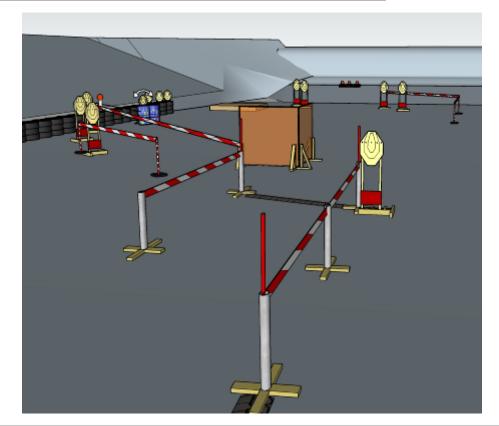

## 2. Ziggety zaggety

| CoF     | Comstock - Long                                | Points     | 140 p  |
|---------|------------------------------------------------|------------|--------|
| Targets | 12 paper, 1 popper, 3 plates, Total 16 targets | Min rounds | 28     |
| Firearm | Pistol Caliber Carbine                         | Match-%    | 26.17% |

| Procedure               | On start signal engage all targets as they become visible within the demarcated area. Red/white tape = walls extending up/down to infinity. Tirethreads on ground = faultline |
|-------------------------|-------------------------------------------------------------------------------------------------------------------------------------------------------------------------------|
| Starting position       | Anywhere in demarcated area                                                                                                                                                   |
| Firearm ready condition | 1                                                                                                                                                                             |
| Start on                | Audible signal                                                                                                                                                                |
| Stop on                 | Last shot                                                                                                                                                                     |
| Penalties               | As per current edition of rules                                                                                                                                               |
| Safety angles           | L: Color on wall, R: wall, orange mark when facing berm/wooden box, V: top of berm, but 20 degrees over horizontal when reloading                                             |
| Setup notes             |                                                                                                                                                                               |