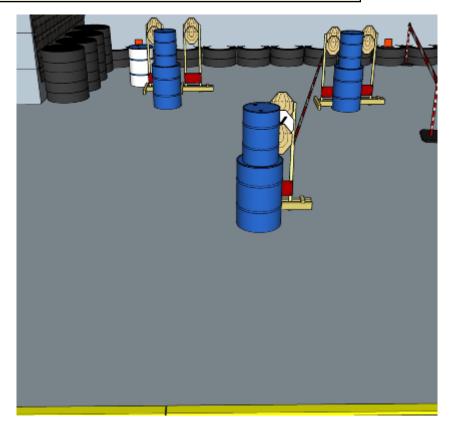

#### 1.5 stepper

| CoF     | Comstock - Medium                               | Points     | 95 p   |
|---------|-------------------------------------------------|------------|--------|
| Targets | 9 paper, 1 plates, 4 no-shoot, Total 10 targets | Min rounds | 19     |
| Firearm | Pistol Caliber Carbine                          | Match-%    | 17.76% |

| Procedure               | On start signal engage all targets as they become visible within the demarcated area. Red/white tape = walls extending up/down to infinity. Tirethreads on ground = faultline |
|-------------------------|-------------------------------------------------------------------------------------------------------------------------------------------------------------------------------|
| Starting position       | Anywhere in demarcated area                                                                                                                                                   |
| Firearm ready condition | 1                                                                                                                                                                             |
| Start on                | Audible signal                                                                                                                                                                |
| Stop on                 | Last shot                                                                                                                                                                     |
| Penalties               | As per current edition of rules                                                                                                                                               |
| Safety angles           | L: Color on wall, R: 90deg when facing berm/wooden box, V: top of berm, but 20 degrees over horizontal when reloading                                                         |
| Setup notes             |                                                                                                                                                                               |