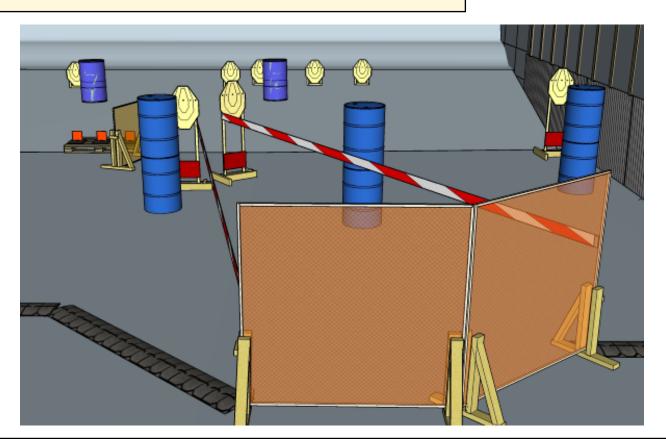

## 4. V or squareroot

| CoF                     | Comstock - Medium                                                                                   | Points              | 110 p                  |
|-------------------------|-----------------------------------------------------------------------------------------------------|---------------------|------------------------|
| Targets                 | 10 paper, 2 plates, 1 no-shoot, Total 12 targets                                                    | Min rounds          | 22                     |
| Firearm                 | Pistol Caliber Carbine                                                                              | Match-%             | 20.56%                 |
|                         |                                                                                                     |                     |                        |
| Procedure               | On start signal engage all targets as they become visible within the extending up/down to infinity. | e demarcated area.  | Red/white tape = walls |
| Starting position       | In front of center barrels                                                                          |                     |                        |
| Firearm ready condition | 1                                                                                                   |                     |                        |
| Start on                | Audible signal                                                                                      |                     |                        |
| Stop on                 | Last shot                                                                                           |                     |                        |
| Penalties               | As per current edition of rules                                                                     |                     |                        |
| Safety angles           | L/R: 90deg when facing berm, vertical: top of berm, but max 20 de                                   | grees over horizont | al when reloading      |
| Setup notes             |                                                                                                     |                     |                        |