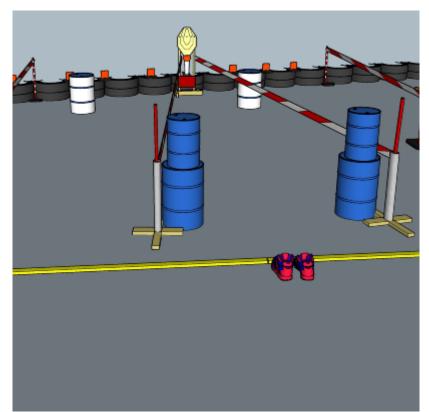

#### 1.5 stepper

| CoF     | Comstock - Medium                               | Points     | 95 p   |
|---------|-------------------------------------------------|------------|--------|
| Targets | 9 paper, 1 plates, 4 no-shoot, Total 10 targets | Min rounds | 19     |
| Firearm | Pistol Caliber Carbine                          | Match-%    | 17.76% |

| Procedure               | On start signal engage all targets as they become visible within the demarcated area. Red/white tape = walls extending up/down to infinity. Tirethreads on ground = faultline |
|-------------------------|-------------------------------------------------------------------------------------------------------------------------------------------------------------------------------|
| Starting position       | Anywhere in demarcated area                                                                                                                                                   |
| Firearm ready condition | 1                                                                                                                                                                             |
| Start on                | Audible signal                                                                                                                                                                |
| Stop on                 | Last shot                                                                                                                                                                     |
| Penalties               | As per current edition of rules                                                                                                                                               |
| Safety angles           | L: Color on wall, R: 90deg when facing berm/wooden box, V: top of berm, but 20 degrees over horizontal when reloading                                                         |
| Setup notes             |                                                                                                                                                                               |