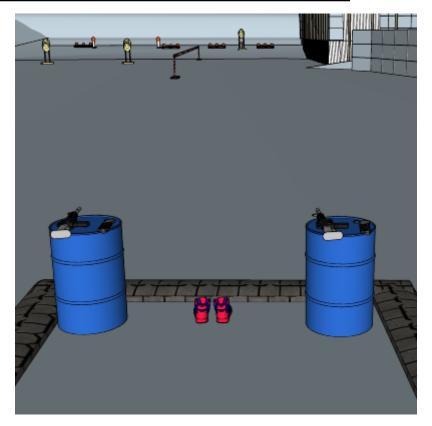

### 3. Coal for the bad boys and girls

| CoF     | Comstock - Short                             | Points     | 45 p   |
|---------|----------------------------------------------|------------|--------|
| Targets | 1 paper, 1 popper, 6 plates, Total 8 targets | Min rounds | 9      |
| Firearm | Rifle                                        | Match-%    | 11.69% |

| Procedure               | On start signal engage all targets as they become visible within the demarcated area. Red/white tape = walls extending up/down to infinity. Tirethreads on ground = faultline |
|-------------------------|-------------------------------------------------------------------------------------------------------------------------------------------------------------------------------|
| Starting position       | Rifle and magazine on opposite barrels, standing in center                                                                                                                    |
| Firearm ready condition | 3                                                                                                                                                                             |
| Start on                | Audible signal                                                                                                                                                                |
| Stop on                 | Last shot                                                                                                                                                                     |
| Penalties               | As per current edition of rules                                                                                                                                               |
| Safety angles           | L: Wooden box on ground, R: Wall when facing berm to end of wall/road start, V: Top of berm, 20 degrees over horizontal when reloading                                        |
| Setup notes             | Shootin Space It https://phaotraggrait.com. 2025.09.26.20:20                                                                                                                  |