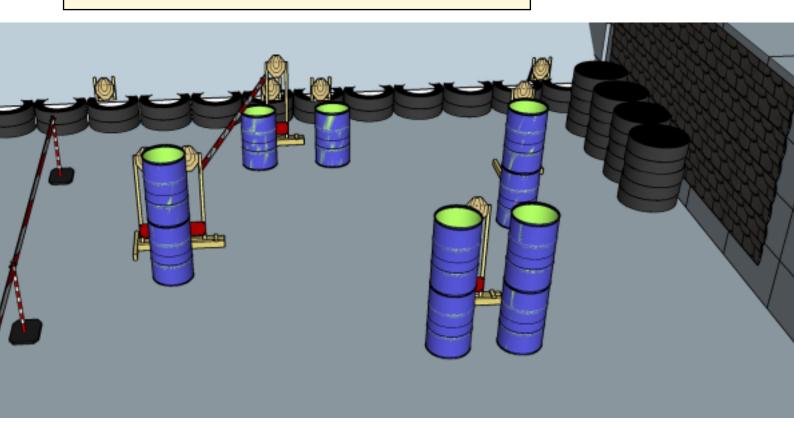

### 3. Coal for the bad boys and girls

| CoF     | Comstock - Short                             | Points     | 45 p   |
|---------|----------------------------------------------|------------|--------|
| Targets | 1 paper, 1 popper, 6 plates, Total 8 targets | Min rounds | 9      |
| Firearm | Rifle                                        | Match-%    | 11.69% |

| Procedure               | On start signal engage all targets as they become visible within the demarcated area. Red/white tape = walls extending up/down to infinity. Tirethreads on ground = faultline |
|-------------------------|-------------------------------------------------------------------------------------------------------------------------------------------------------------------------------|
| Starting position       | Rifle and magazine on opposite barrels, standing in center                                                                                                                    |
| Firearm ready condition | 3                                                                                                                                                                             |
| Start on                | Audible signal                                                                                                                                                                |
| Stop on                 | Last shot                                                                                                                                                                     |
| Penalties               | As per current edition of rules                                                                                                                                               |
| Safety angles           | L: Wooden box on ground, R: Wall when facing berm to end of wall/road start, V: Top of berm, 20 degrees over horizontal when reloading                                        |
| Setup notes             | Shootin Space It https://phaotraggrait.com. 2025.09.26.20:20                                                                                                                  |