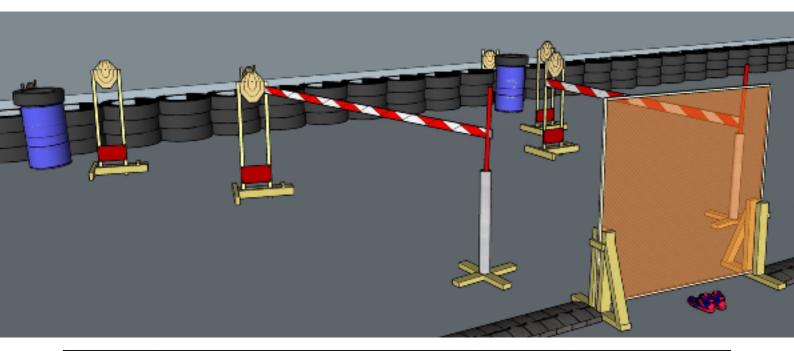

# 1. He sees you when you're good'n'bad

| CoF     | Comstock - Medium        | Points     | 70 p   |
|---------|--------------------------|------------|--------|
| Targets | 7 paper, Total 7 targets | Min rounds | 14     |
| Firearm | Rifle                    | Match-%    | 18.18% |

| Procedure               | On start signal engage all targets as they become visible within the demarcated area. Red/white tape = walls extending up/down to infinity. Tirethreads on ground = faultline |
|-------------------------|-------------------------------------------------------------------------------------------------------------------------------------------------------------------------------|
| Starting position       | In center of wall                                                                                                                                                             |
| Firearm ready condition | 1                                                                                                                                                                             |
| Start on                | Audible signal                                                                                                                                                                |
| Stop on                 | Last shot                                                                                                                                                                     |
| Penalties               | As per current edition of rules                                                                                                                                               |
| Safety angles           | L: Color on wall, R: 90deg when facing berm/wooden box, V: top of berm, but 20 degrees over horizontal when reloading                                                         |
| Setup notes             |                                                                                                                                                                               |