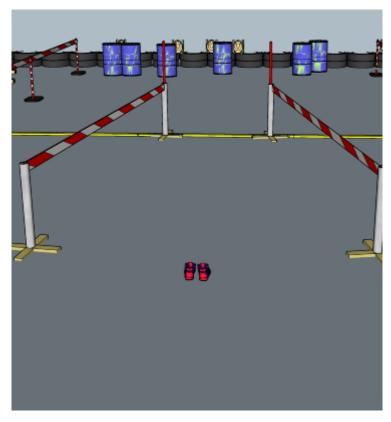

# 1. He sees you when you're good'n'bad

| CoF     | Comstock - Medium        | Points     | 70 p   |
|---------|--------------------------|------------|--------|
| Targets | 7 paper, Total 7 targets | Min rounds | 14     |
| Firearm | Rifle                    | Match-%    | 18.18% |

| Procedure               | On start signal engage all targets as they become visible within the demarcated area. Red/white tape = walls extending up/down to infinity. Tirethreads on ground = faultline |
|-------------------------|-------------------------------------------------------------------------------------------------------------------------------------------------------------------------------|
| Starting position       | In center of wall                                                                                                                                                             |
| Firearm ready condition | 1                                                                                                                                                                             |
| Start on                | Audible signal                                                                                                                                                                |
| Stop on                 | Last shot                                                                                                                                                                     |
| Penalties               | As per current edition of rules                                                                                                                                               |
| Safety angles           | L: Color on wall, R: 90deg when facing berm/wooden box, V: top of berm, but 20 degrees over horizontal when reloading                                                         |
| Setup notes             |                                                                                                                                                                               |