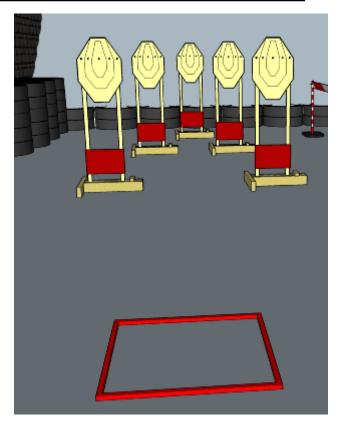

### 4. Finishing the tree, almost XMas

| CoF     | Comstock - Short         | Points     | 50 p   |
|---------|--------------------------|------------|--------|
| Targets | 5 paper, Total 5 targets | Min rounds | 10     |
| Firearm | Rifle                    | Match-%    | 12.99% |

| Procedure               | On start signal engage all targets as they become visible within the demarcated area. Red/white tape = walls extending up/down to infinity. All shots must be fired from within box |
|-------------------------|-------------------------------------------------------------------------------------------------------------------------------------------------------------------------------------|
| Starting position       | Standing in box                                                                                                                                                                     |
| Firearm ready condition | 1                                                                                                                                                                                   |
| Start on                | Audible signal                                                                                                                                                                      |
| Stop on                 | Last shot                                                                                                                                                                           |
| Penalties               | As per current edition of rules                                                                                                                                                     |
| Safety angles           | L/R: 90deg when facing berm, vertical: top of berm, but max 20 degrees over horizontal when reloading                                                                               |
| Setup notes             | Shoot'n Score It https://chootrecoreit.com 2025-08-26-20:30                                                                                                                         |