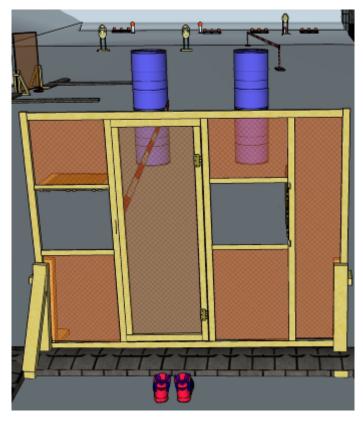

## 2. Santa gets 'em all

| CoF     | Comstock - Medium                                         | Points     | 80 p   |
|---------|-----------------------------------------------------------|------------|--------|
| Targets | 4 paper, 2 popper, 6 plates, 2 no-shoot, Total 12 targets | Min rounds | 16     |
| Firearm | Rifle                                                     | Match-%    | 20.78% |

| Procedure               | On start signal engage all targets as they become visible within the demarcated area. Red/white tape = walls extending up/down to infinity. Tirethreads on ground = faultline |
|-------------------------|-------------------------------------------------------------------------------------------------------------------------------------------------------------------------------|
| Starting position       | In front of (closed) door                                                                                                                                                     |
| Firearm ready condition | 1                                                                                                                                                                             |
| Start on                | Audible signal                                                                                                                                                                |
| Stop on                 | Last shot                                                                                                                                                                     |
| Penalties               | As per current edition of rules                                                                                                                                               |
| Safety angles           | L: Wooden box on ground, R: Wall when facing berm to end of wall/road start, V: Top of berm, 20 degrees over horizontal when reloading                                        |
| Setup notes             | Chartle Coard It https://shartraggerit.com. 2005 00 00 00 00                                                                                                                  |