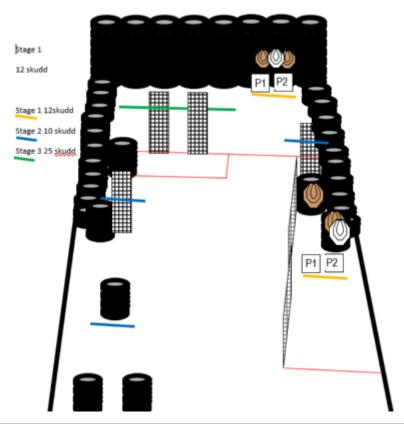

| CoF     | Comstock - Short                               | Points     | 60 p   |
|---------|------------------------------------------------|------------|--------|
| Targets | 4 paper, 4 plates, 6 no-shoot, Total 8 targets | Min rounds | 12     |
| Firearm | Handgun                                        | Match-%    | 12.37% |

| Procedure               | Start with toes touching mark on faultline. Facing downrange, arms relaxed by your side. PCC: Stock at hip level, barrel paralel to the ground. |
|-------------------------|-------------------------------------------------------------------------------------------------------------------------------------------------|
| Starting position       | Gun loaded & holstered                                                                                                                          |
| Firearm ready condition | Option 1                                                                                                                                        |
| Start on                | Audible signal                                                                                                                                  |
| Stop on                 | Last shot                                                                                                                                       |
| Penalties               | As per current edition of rules                                                                                                                 |
| Safety angles           | L/R 90                                                                                                                                          |
| Setup notes             | Chaptin Coars It https://shaatraaarsit.com 2005 00 00 40 55                                                                                     |