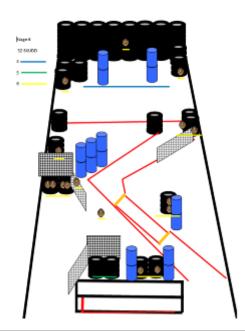

| CoF     | Comstock - Long                         | Points     | 160 p  |
|---------|-----------------------------------------|------------|--------|
| Targets | 16 paper, 16 no-shoot, Total 16 targets | Min rounds | 32     |
| Firearm | Handgun                                 | Match-%    | 32.99% |

| Procedure               | Start anywhere in the designated area. Facing downrange hands relaxed by side. PCC: Stock at hiplevel, barrel paralell to the ground |
|-------------------------|--------------------------------------------------------------------------------------------------------------------------------------|
| Starting position       | Gun loaded & holstered                                                                                                               |
| Firearm ready condition | Option 1                                                                                                                             |
| Start on                | Audible signal                                                                                                                       |
| Stop on                 | Last shot                                                                                                                            |
| Penalties               | As per current edition of rules                                                                                                      |
| Safety angles           | L/R                                                                                                                                  |
| Setup notes             | Chartle Coard It https://shaatraagarit.com. 2005 00 00 40 FF                                                                         |