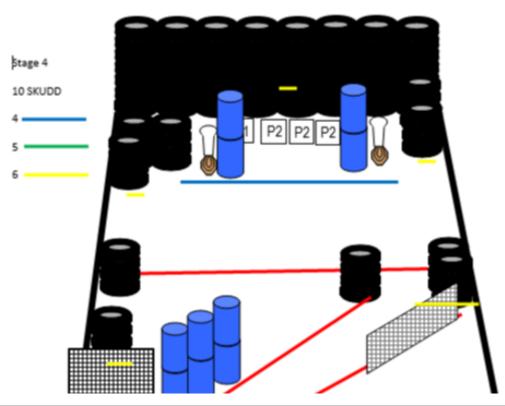

| CoF     | Comstock - Short                             | Points     | 50 p   |
|---------|----------------------------------------------|------------|--------|
| Targets | 2 paper, 2 popper, 4 plates, Total 8 targets | Min rounds | 10     |
| Firearm | Handgun                                      | Match-%    | 10.31% |

| Procedure               | Start anywhere in the designated area. Facing downrange hands relaxed by side. PCC: Stock at hiplevel, barrel paralell to the ground |
|-------------------------|--------------------------------------------------------------------------------------------------------------------------------------|
| Starting position       | Gun loaded & holstered                                                                                                               |
| Firearm ready condition | Option 1                                                                                                                             |
| Start on                | Audible signal                                                                                                                       |
| Stop on                 | Last shot                                                                                                                            |
| Penalties               | As per current edition of rules                                                                                                      |
| Safety angles           | L/R                                                                                                                                  |
| Setup notes             |                                                                                                                                      |