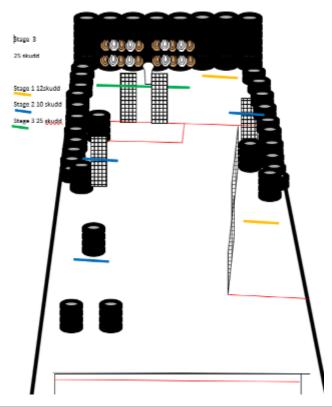

| CoF     | Comstock - Long                                  | Points     | 125 p  |
|---------|--------------------------------------------------|------------|--------|
| Targets | 12 paper, 1 popper, 4 no-shoot, Total 13 targets | Min rounds | 25     |
| Firearm | Handgun                                          | Match-%    | 25.77% |

| Procedure               | Start anywhere in the designated area. Facing downrange hands relaxed by side. PCC: Stock at hiplevel, barrel paralell to the ground |
|-------------------------|--------------------------------------------------------------------------------------------------------------------------------------|
| Starting position       | Gun loaded & holstered                                                                                                               |
| Firearm ready condition | Option 1                                                                                                                             |
| Start on                | Audible signal                                                                                                                       |
| Stop on                 | Last shot                                                                                                                            |
| Penalties               | As per current edition of rules                                                                                                      |
| Safety angles           | L/R                                                                                                                                  |
| Setup notes             |                                                                                                                                      |