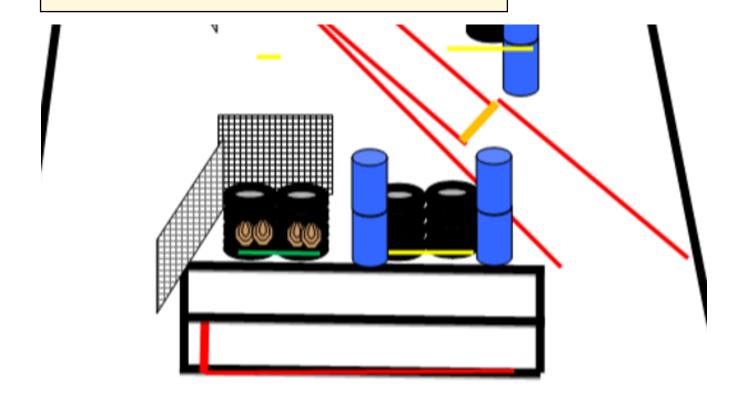

| Procedure               | Start standing on the ground, as shown by RO.x Gun an magazines placed on table. All shooting from platform. |
|-------------------------|--------------------------------------------------------------------------------------------------------------|
| Starting position       | Gun unloaded lying on table                                                                                  |
| Firearm ready condition | Option 3                                                                                                     |
| Start on                | Audible signal                                                                                               |
| Stop on                 | Last shot                                                                                                    |
| Penalties               | As per current edition of rules                                                                              |
| Safety angles           | L/R                                                                                                          |
| Setup notes             |                                                                                                              |