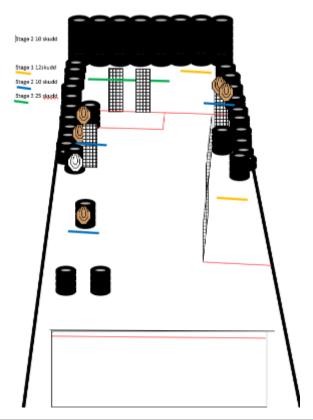

| CoF     | Comstock - Short         | Points     | 50 p   |
|---------|--------------------------|------------|--------|
| Targets | 5 paper, Total 5 targets | Min rounds | 10     |
| Firearm | Handgun                  | Match-%    | 10.31% |

| Procedure               | Start anywhere in the designated area. Facing downrange hands relaxed by side. PCC: Stock at hiplevel, barrel paralell to the ground |
|-------------------------|--------------------------------------------------------------------------------------------------------------------------------------|
| Starting position       | Gun loaded & holstered                                                                                                               |
| Firearm ready condition | Option 1                                                                                                                             |
| Start on                | Audible signal                                                                                                                       |
| Stop on                 | Last shot                                                                                                                            |
| Penalties               | As per current edition of rules                                                                                                      |
| Safety angles           | L/R                                                                                                                                  |
| Setup notes             | Chaptin Cours It https://shapting.gov. 2005.00.00.40.FF                                                                              |