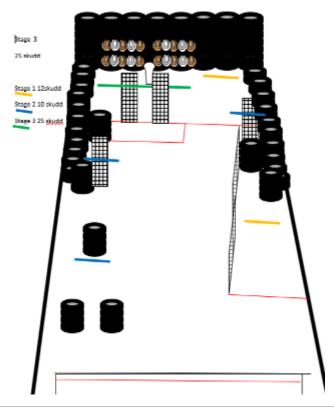

| CoF     | Comstock - Long                                  | Points     | 125 p  |
|---------|--------------------------------------------------|------------|--------|
| Targets | 12 paper, 1 popper, 4 no-shoot, Total 13 targets | Min rounds | 25     |
| Firearm | Handgun                                          | Match-%    | 25.77% |

| Procedure               | Start anywhere in the designated area. Facing downrange hands relaxed by side. PCC: Stock at hiplevel, barrel paralell to the ground |
|-------------------------|--------------------------------------------------------------------------------------------------------------------------------------|
| Starting position       | Gun loaded & holstered                                                                                                               |
| Firearm ready condition | Option 1                                                                                                                             |
| Start on                | Audible signal                                                                                                                       |
| Stop on                 | Last shot                                                                                                                            |
| Penalties               | As per current edition of rules                                                                                                      |
| Safety angles           | L/R                                                                                                                                  |
| Setup notes             |                                                                                                                                      |