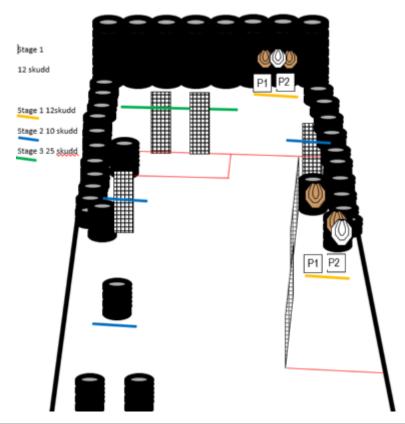

| CoF     | Comstock - Short                               | Points     | 60 p   |
|---------|------------------------------------------------|------------|--------|
| Targets | 4 paper, 4 plates, 6 no-shoot, Total 8 targets | Min rounds | 12     |
| Firearm | Handgun                                        | Match-%    | 12.37% |

| Procedure               | Start with toes touching mark on faultline. Facing downrange, arms relaxed by your side. PCC: Stock at hip level, barrel paralel to the ground. |
|-------------------------|-------------------------------------------------------------------------------------------------------------------------------------------------|
| Starting position       | Gun loaded & holstered                                                                                                                          |
| Firearm ready condition | Option 1                                                                                                                                        |
| Start on                | Audible signal                                                                                                                                  |
| Stop on                 | Last shot                                                                                                                                       |
| Penalties               | As per current edition of rules                                                                                                                 |
| Safety angles           | L/R 90                                                                                                                                          |
| Setup notes             | Shoot'n Score It https://chootrecoreit.com 2024-05-17 11:23                                                                                     |