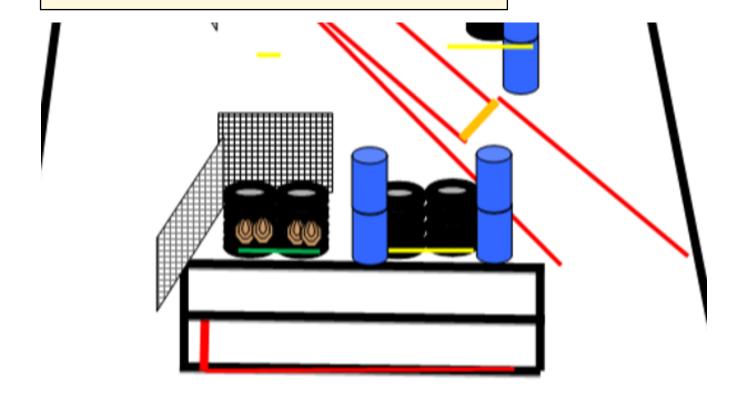

| Procedure               | Start standing on the ground, as shown by RO.x Gun an magazines placed on table. All shooting from platform. |
|-------------------------|--------------------------------------------------------------------------------------------------------------|
| Starting position       | Gun unloaded lying on table                                                                                  |
| Firearm ready condition | Option 3                                                                                                     |
| Start on                | Audible signal                                                                                               |
| Stop on                 | Last shot                                                                                                    |
| Penalties               | As per current edition of rules                                                                              |
| Safety angles           | L/R                                                                                                          |
| Setup notes             |                                                                                                              |