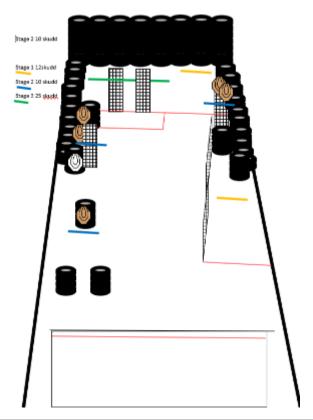

| CoF     | Comstock - Short         | Points     | 50 p   |
|---------|--------------------------|------------|--------|
| Targets | 5 paper, Total 5 targets | Min rounds | 10     |
| Firearm | Handgun                  | Match-%    | 10.31% |

| Procedure               | Start anywhere in the designated area. Facing downrange hands relaxed by side. PCC: Stock at hiplevel, barrel paralell to the ground |
|-------------------------|--------------------------------------------------------------------------------------------------------------------------------------|
| Starting position       | Gun loaded & holstered                                                                                                               |
| Firearm ready condition | Option 1                                                                                                                             |
| Start on                | Audible signal                                                                                                                       |
| Stop on                 | Last shot                                                                                                                            |
| Penalties               | As per current edition of rules                                                                                                      |
| Safety angles           | L/R                                                                                                                                  |
| Setup notes             | Shootin Soore It https://ehootreesreit.com 2024.05.17.11:22                                                                          |