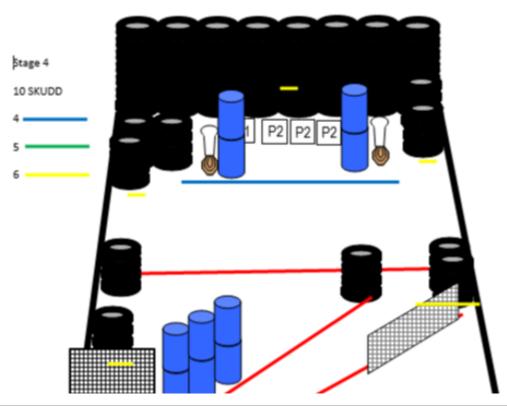

| CoF     | Comstock - Short                             | Points     | 50 p   |
|---------|----------------------------------------------|------------|--------|
| Targets | 2 paper, 2 popper, 4 plates, Total 8 targets | Min rounds | 10     |
| Firearm | Handgun                                      | Match-%    | 10.31% |

| Procedure               | Start anywhere in the designated area. Facing downrange hands relaxed by side. PCC: Stock at hiplevel, barrel paralell to the ground |
|-------------------------|--------------------------------------------------------------------------------------------------------------------------------------|
| Starting position       | Gun loaded & holstered                                                                                                               |
| Firearm ready condition | Option 1                                                                                                                             |
| Start on                | Audible signal                                                                                                                       |
| Stop on                 | Last shot                                                                                                                            |
| Penalties               | As per current edition of rules                                                                                                      |
| Safety angles           | L/R                                                                                                                                  |
| Setup notes             | Shoot'n Score It https://shootnscoreit.com 2024-05-17 11:33                                                                          |