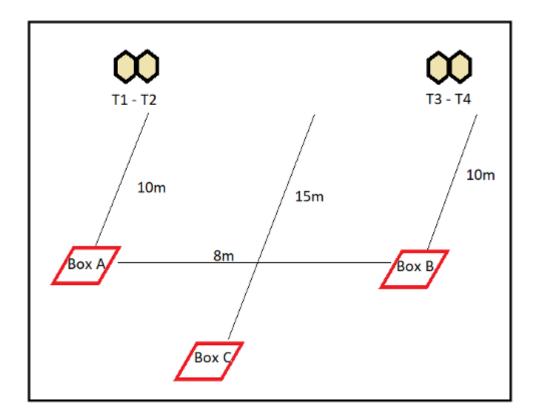

| CoF     | Comstock - Short         | Points     | 40 p  |
|---------|--------------------------|------------|-------|
| Targets | 4 paper, Total 4 targets | Min rounds | 8     |
| Firearm | Shotgun                  | Match-%    | 6.67% |

| Procedure               | On audible start signal, move to either Box A or Box B. Engage T1 - T2 from Box A from your left shoulder. And T3 - T4 from Box B from your right shoulder. |
|-------------------------|-------------------------------------------------------------------------------------------------------------------------------------------------------------|
| Starting position       | Standing upright in Box C. Gun held in two hands at hip Level, Rule 8.2.2.1.                                                                                |
| Firearm ready condition | Loaded Option 1                                                                                                                                             |
| Start on                | Audible signal                                                                                                                                              |
| Stop on                 | Last shot                                                                                                                                                   |
| Penalties               | As per current edition of rules                                                                                                                             |
| Safety angles           | 90/90/90 or Local MAR                                                                                                                                       |
| Setup notes             | Use set up from Stage 10                                                                                                                                    |