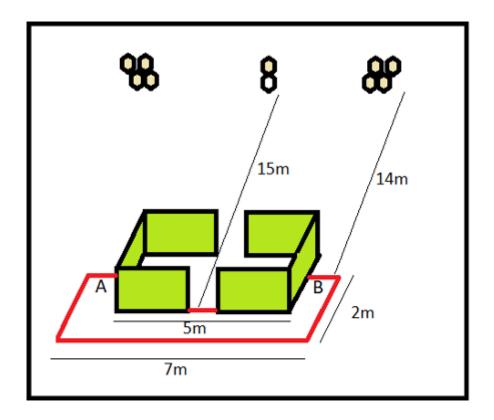

| Procedure               | On audible start signal engage T3 - T5 from Box C, move to either Box A or Box B. Engage T1 - T2 from Box A and T6 - T7 from Box B. |
|-------------------------|-------------------------------------------------------------------------------------------------------------------------------------|
| Starting position       | Standing Upright in Box C. Gun Is loaded Option 1 held in two hands Rule 8.2.2.1.                                                   |
| Firearm ready condition | Loaded Option 1                                                                                                                     |
| Start on                | Audible signal                                                                                                                      |
| Stop on                 | Last shot                                                                                                                           |
| Penalties               | As per current edition of rules                                                                                                     |
| Safety angles           | 90/90/90 or local MAR.                                                                                                              |
| Setup notes             | Shootin Soore It https://ehootpooresit.com 2025.09.26.09:26                                                                         |

| Procedure               | On audible start signal, move to either Box A or Box B. Engage T1 - T2 from Box A from your left shoulder. And T3 - T4 from Box B from your right shoulder. |
|-------------------------|-------------------------------------------------------------------------------------------------------------------------------------------------------------|
| Starting position       | Standing upright in Box C. Gun held in two hands at hip Level, Rule 8.2.2.1.                                                                                |
| Firearm ready condition | Loaded Option 1                                                                                                                                             |
| Start on                | Audible signal                                                                                                                                              |
| Stop on                 | Last shot                                                                                                                                                   |
| Penalties               | As per current edition of rules                                                                                                                             |
| Safety angles           | 90/90/90 or Local MAR                                                                                                                                       |
| Setup notes             | Use set up from Stage 10                                                                                                                                    |