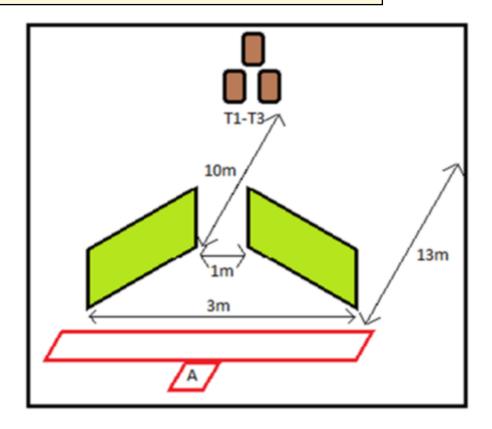

| Procedure               | Engage targets as they become visible with one round only on each. Carry a compulsory reload. Again engage the targets with a minimum of one round on each. |
|-------------------------|-------------------------------------------------------------------------------------------------------------------------------------------------------------|
| Starting position       | Standing up right, gun held at trail in strong hand, weak hand by your side.                                                                                |
| Firearm ready condition | Option 1                                                                                                                                                    |
| Start on                | Audible signal                                                                                                                                              |
| Stop on                 | Last shot                                                                                                                                                   |
| Penalties               | As per current edition of rules                                                                                                                             |
| Safety angles           | 90/90/90 or Local MAR                                                                                                                                       |
| Setup notes             | Chaptin Coare it https://ehaptingarit.com. 2005.00.00.00                                                                                                    |