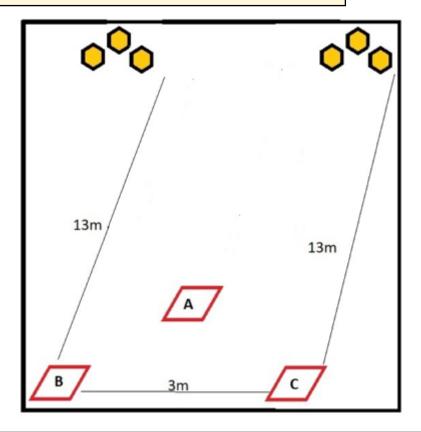

| Procedure               | Engage targets as they become visible. 2 rounds on each. T1-T3 around left hand side of barricades, T4 & T5 through centre and T6-T7 around right hand side of barricade. |
|-------------------------|---------------------------------------------------------------------------------------------------------------------------------------------------------------------------|
| Starting position       | Gun held in two hands at waist level Rule 8.2.2.1                                                                                                                         |
| Firearm ready condition | Option 1                                                                                                                                                                  |
| Start on                | Audible signal                                                                                                                                                            |
| Stop on                 | Last shot                                                                                                                                                                 |
| Penalties               | As per current edition of rules                                                                                                                                           |
| Safety angles           | 90/90/90 or Local MAR                                                                                                                                                     |
| Setup notes             | Chaptin Cours It https://shagtragesrift.com. 2005 00 00 00 00                                                                                                             |