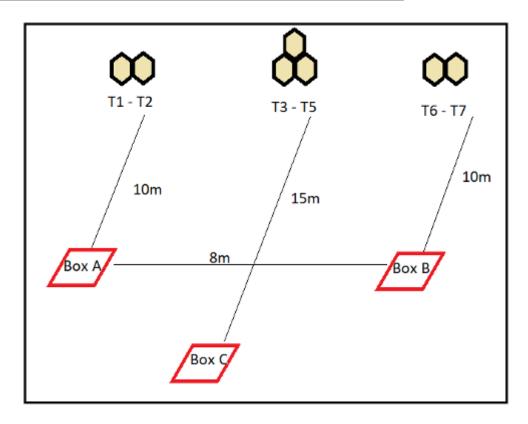

| CoF     | Comstock - Medium        | Points     | 70 p   |
|---------|--------------------------|------------|--------|
| Targets | 7 paper, Total 7 targets | Min rounds | 14     |
| Firearm | Shotgun                  | Match-%    | 11.67% |

| Procedure               | On audible start signal engage T3 - T5 from Box C, move to either Box A or Box B. Engage T1 - T2 from Box A and T6 - T7 from Box B. |
|-------------------------|-------------------------------------------------------------------------------------------------------------------------------------|
| Starting position       | Standing Upright in Box C. Gun Is loaded Option 1 held in two hands Rule 8.2.2.1.                                                   |
| Firearm ready condition | Loaded Option 1                                                                                                                     |
| Start on                | Audible signal                                                                                                                      |
| Stop on                 | Last shot                                                                                                                           |
| Penalties               | As per current edition of rules                                                                                                     |
| Safety angles           | 90/90/90 or local MAR.                                                                                                              |
| Setup notes             | Shootin Soore It https://ehootpooresit.com 2025.09.26.09:26                                                                         |