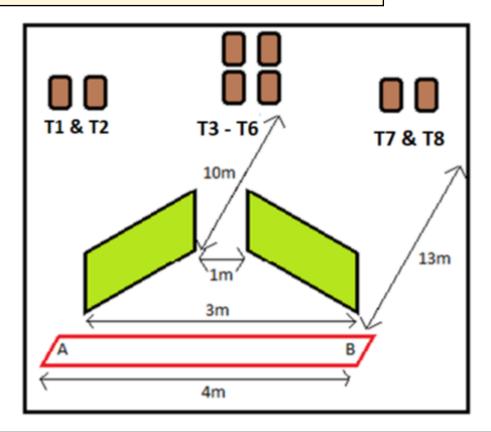

| Procedure               | Start either end of shooting area. Engage targets as they become visible, one round only on each. T1 & T2 around Left hand side of Barricades, T3-T6 through centre and T7 & T8 around right hand side of barricade. |
|-------------------------|----------------------------------------------------------------------------------------------------------------------------------------------------------------------------------------------------------------------|
| Starting position       | Standing one foot touching either side line. Rule 8.2.2.1                                                                                                                                                            |
| Firearm ready condition | Option 2                                                                                                                                                                                                             |
| Start on                | Audible signal                                                                                                                                                                                                       |
| Stop on                 | Last shot                                                                                                                                                                                                            |
| Penalties               | As per current edition of rules                                                                                                                                                                                      |
| Safety angles           | 90/90/90 or Local MAR                                                                                                                                                                                                |
| Setup notes             | Chaptin Cours It https://shaptagagait.gov. 2005.00.00.00                                                                                                                                                             |