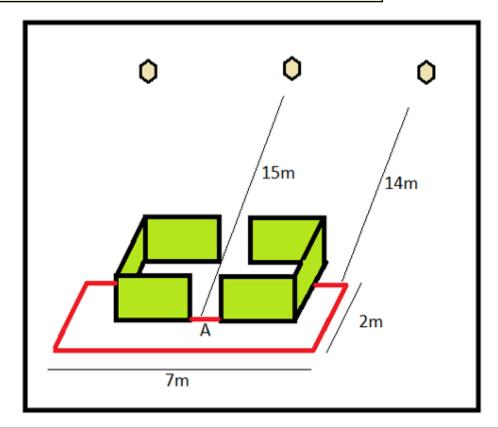

| CoF     | Comstock - Medium        | Points     | 75 p   |
|---------|--------------------------|------------|--------|
| Targets | 5 paper, Total 5 targets | Min rounds | 15     |
| Firearm | Shotgun                  | Match-%    | 12.50% |

| Procedure               | On audible start signal engage targets with a minimum of one round on each from box you start in. Move to one of the other two boxes and again engage the targets with a minimum of one round on each. Move to final box and again engage targets with a minimum of one round on each. Mini Targets. |
|-------------------------|------------------------------------------------------------------------------------------------------------------------------------------------------------------------------------------------------------------------------------------------------------------------------------------------------|
| Starting position       | Standing upright, gun held in two hands Rule 8.2.2.1                                                                                                                                                                                                                                                 |
| Firearm ready condition | Loaded Option 1                                                                                                                                                                                                                                                                                      |
| Start on                | Audible signal                                                                                                                                                                                                                                                                                       |
| Stop on                 | Last shot                                                                                                                                                                                                                                                                                            |
| Penalties               | As per current edition of rules                                                                                                                                                                                                                                                                      |
| Safety angles           | 90/90/90 or Local MAR                                                                                                                                                                                                                                                                                |
| Setup notes             | Mini Targets 5cm between each.                                                                                                                                                                                                                                                                       |