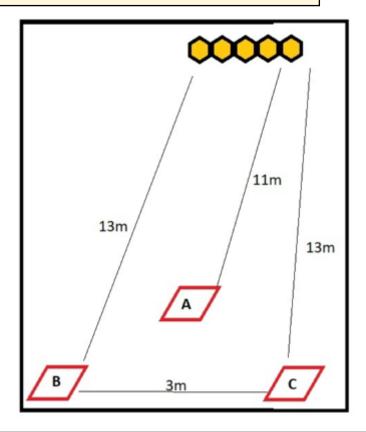

| Procedure               | On audible start signal engage T3 - T5 from Box C, move to either Box A or Box B. Engage T1 - T2 from Box A and T6 - T7 from Box B. |
|-------------------------|-------------------------------------------------------------------------------------------------------------------------------------|
| Starting position       | Standing Upright in Box C. Gun Is loaded Option 1 held in two hands Rule 8.2.2.1.                                                   |
| Firearm ready condition | Loaded Option 1                                                                                                                     |
| Start on                | Audible signal                                                                                                                      |
| Stop on                 | Last shot                                                                                                                           |
| Penalties               | As per current edition of rules                                                                                                     |
| Safety angles           | 90/90/90 or local MAR.                                                                                                              |
| Setup notes             | Shootin Soore It https://ehootpooresit.com 2025.09.26.09:26                                                                         |