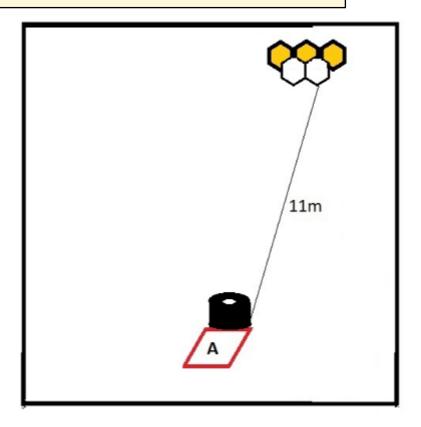

| Procedure               | On audible start signal, engage targets with a minimum of one round on each.      |
|-------------------------|-----------------------------------------------------------------------------------|
| Starting position       | Gun on tyres, standing in box facing up range, fingers interlocked on top of head |
| Firearm ready condition | Option 2                                                                          |
| Start on                | Audible signal                                                                    |
| Stop on                 | Last shot                                                                         |
| Penalties               | As per current edition of rules                                                   |
| Safety angles           | 90/90/90 or Local MAR                                                             |
| Setup notes             | Mini Targets No shoots in line with bottom of A Zone. Tyres stacked 2 high.       |