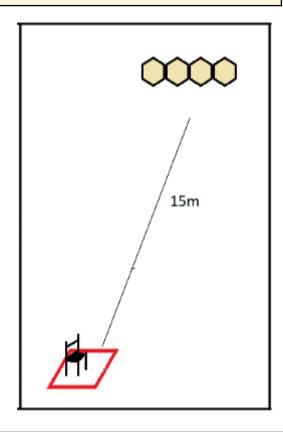

| CoF     | Comstock - Short         | Points     | 40 p  |
|---------|--------------------------|------------|-------|
| Targets | 4 paper, Total 4 targets | Min rounds | 8     |
| Firearm | Shotgun                  | Match-%    | 6.67% |

| Procedure               | On audible start signal, engage targets with one round only on each. Carry out a compulsory reload and again engage targets with a minimum of one round on each. All from the seated position. Reload requires at least one round inserted into the gun. |
|-------------------------|----------------------------------------------------------------------------------------------------------------------------------------------------------------------------------------------------------------------------------------------------------|
| Starting position       | Seated on chair, gun held in two hands and resting across thighs. Chair may face left or right.                                                                                                                                                          |
| Firearm ready condition | Loaded Option 1                                                                                                                                                                                                                                          |
| Start on                | Audible signal                                                                                                                                                                                                                                           |
| Stop on                 | Last shot                                                                                                                                                                                                                                                |
| Penalties               | As per current edition of rules                                                                                                                                                                                                                          |
| Safety angles           | 90/90/90 or Local MAR.                                                                                                                                                                                                                                   |
| Setup notes             | Chartle Coard It https://sheetreespit.com. 2005.00.00.00                                                                                                                                                                                                 |