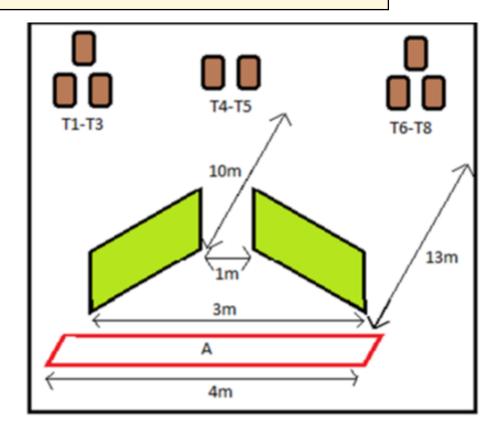

| Procedure               | Engage targets as they become visible. 2 rounds on each. T1-T3 around left hand side of barricades, T4 & T5 through centre and T6-T7 around right hand side of barricade. |
|-------------------------|---------------------------------------------------------------------------------------------------------------------------------------------------------------------------|
| Starting position       | Gun held in two hands at waist level Rule 8.2.2.1                                                                                                                         |
| Firearm ready condition | Option 1                                                                                                                                                                  |
| Start on                | Audible signal                                                                                                                                                            |
| Stop on                 | Last shot                                                                                                                                                                 |
| Penalties               | As per current edition of rules                                                                                                                                           |
| Safety angles           | 90/90/90 or Local MAR                                                                                                                                                     |
| Setup notes             | Chaptin Cours It https://shagtragesrift.com. 2005 00 00 00 00                                                                                                             |