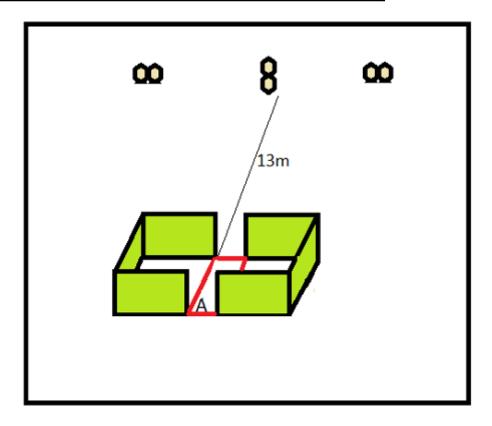

| Procedure               | On audible start signal engage the targets as they become visible from within the demarcated area. Use IPSC Mini Targets |
|-------------------------|--------------------------------------------------------------------------------------------------------------------------|
| Starting position       | Standing upright at A with toes touching marks. Gun held at trail in weak hand.                                          |
| Firearm ready condition | Loaded Option 1                                                                                                          |
| Start on                | Audible signal                                                                                                           |
| Stop on                 | Last shot                                                                                                                |
| Penalties               | As per current edition of rules                                                                                          |
| Safety angles           | 90/90/90 or local MAR                                                                                                    |
| Setup notes             | Chaptin Court It https://shapting.gov/ 2005 00 00 00 00                                                                  |