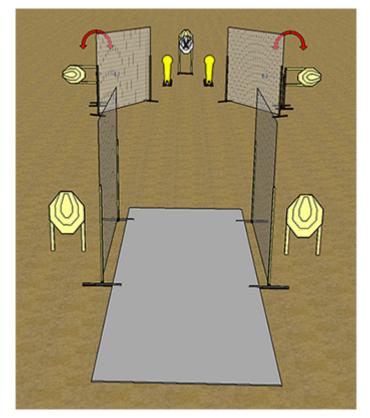

| CoF     | Comstock - Short                               | Points     | 60 p   |
|---------|------------------------------------------------|------------|--------|
| Targets | 5 paper, 2 popper, 1 no-shoot, Total 7 targets | Min rounds | 12     |
| Firearm | Handgun                                        | Match-%    | 15.19% |

| Procedure               | On start signal engage all targets as visible. left popper activates left swinger, right popper activates right swinger. |
|-------------------------|--------------------------------------------------------------------------------------------------------------------------|
| Starting position       | Standing at front of demarcated area, wrists above shoulders.                                                            |
| Firearm ready condition | Gun loaded & holstered                                                                                                   |
| Start on                | Audible signal                                                                                                           |
| Stop on                 | Last shot                                                                                                                |
| Penalties               | As per current edition of rules                                                                                          |
| Safety angles           | L/R                                                                                                                      |
| Setup notes             |                                                                                                                          |