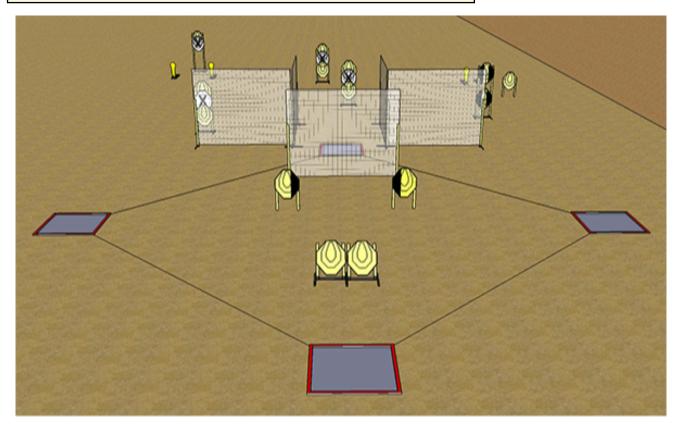

| CoF         | Comstock - Long                                  | Points     | 160 p  |
|-------------|--------------------------------------------------|------------|--------|
| Targets     | 14 paper, 4 popper, 4 no-shoot, Total 18 targets | Min rounds | 32     |
| Firearm     | Handgun                                          | Match-%    | 40.51% |
|             |                                                  |            |        |
|             |                                                  |            |        |
|             |                                                  |            |        |
| Des se dure |                                                  |            |        |

| Procedure                  | On start signal engage all targets as visible from within each shoot box |
|----------------------------|--------------------------------------------------------------------------|
|                            |                                                                          |
| Starting position          | Standing in the rearmost shoot box hands in IPSC clasp                   |
| Firearm ready<br>condition | Gun loaded & holstered                                                   |
| Start on                   | Audible signal                                                           |
| Stop on                    | Last shot                                                                |
| Penalties                  | As per current edition of rules                                          |
| Safety angles              | L/R                                                                      |
| Setup notes                |                                                                          |
|                            |                                                                          |