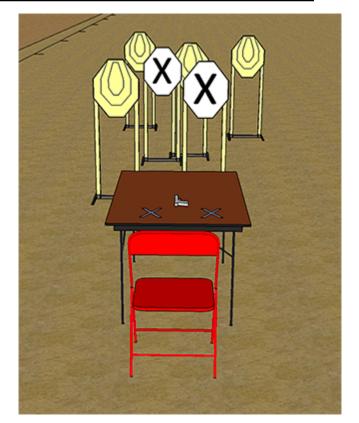

| CoF     | Comstock - Short                     | Points     | 40 p   |
|---------|--------------------------------------|------------|--------|
| Targets | 4 paper, 2 no-shoot, Total 4 targets | Min rounds | 8      |
| Firearm | Handgun                              | Match-%    | 10.13% |

| Procedure               | On Start signal engage all targets as visible strong               |
|-------------------------|--------------------------------------------------------------------|
| Starting position       | Seated, weak hand holding a coffee, strong hand palm down on table |
| Firearm ready condition | Gun loaded on Table                                                |
| Start on                | Audible signal                                                     |
| Stop on                 | Last shot                                                          |
| Penalties               | As per current edition of rules                                    |
| Safety angles           | L/R                                                                |
| Setup notes             |                                                                    |