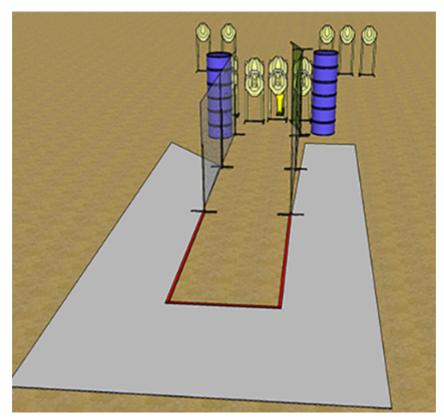

| CoF                        | Comstock - Long                                                     | Points      | 135 p  |
|----------------------------|---------------------------------------------------------------------|-------------|--------|
| Targets                    | 13 paper, 1 popper, 4 no-shoot, Total 14 targets                    | Min rounds  | 27     |
| Firearm                    | Handgun                                                             | Match-%     | 34.18% |
|                            |                                                                     |             |        |
| Procedure                  | On start signal engage all targets as visible from within the demar | cated area. |        |
| Starting position          | Standing anywhere within demarcated area hands by sides             |             |        |
| Firearm ready<br>condition | Gun loaded & holstered                                              |             |        |
| Start on                   | Audible signal                                                      |             |        |
| Stop on                    | Last shot                                                           |             |        |
| Penalties                  | As per current edition of rules                                     |             |        |
| Safety angles              | L/R                                                                 |             |        |
| Setup notes                |                                                                     |             |        |