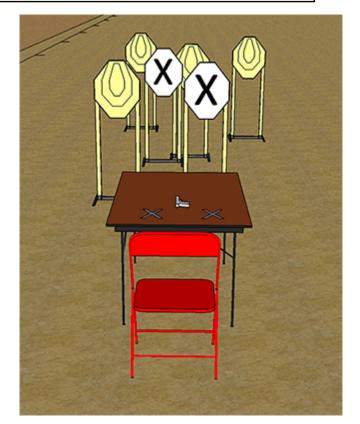

| CoF     | Comstock - Short                     | Points     | 40 p   |
|---------|--------------------------------------|------------|--------|
| Targets | 4 paper, 2 no-shoot, Total 4 targets | Min rounds | 8      |
| Firearm | Handgun                              | Match-%    | 10.13% |

| Procedure               | On Start signal engage all targets as visible strong               |
|-------------------------|--------------------------------------------------------------------|
| Starting position       | Seated, weak hand holding a coffee, strong hand palm down on table |
| Firearm ready condition | Gun loaded on Table                                                |
| Start on                | Audible signal                                                     |
| Stop on                 | Last shot                                                          |
| Penalties               | As per current edition of rules                                    |
| Safety angles           | L/R                                                                |
| Setup notes             |                                                                    |