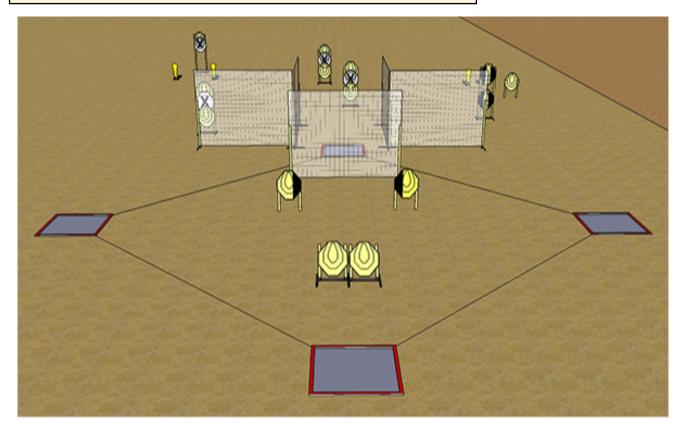

| CoF        | Comstock - Long                                  | Points     | 160 p  |
|------------|--------------------------------------------------|------------|--------|
| Targets    | 14 paper, 4 popper, 4 no-shoot, Total 18 targets | Min rounds | 32     |
| Firearm    | Handgun                                          | Match-%    | 40.51% |
|            |                                                  |            |        |
|            |                                                  |            |        |
|            |                                                  |            |        |
| <b>-</b> . |                                                  |            |        |

| Procedure               | On start signal engage all targets as visible from within each shoot box |
|-------------------------|--------------------------------------------------------------------------|
|                         |                                                                          |
| Starting position       | Standing in the rearmost shoot box hands in IPSC clasp                   |
| Firearm ready condition | Gun loaded & holstered                                                   |
| Start on                | Audible signal                                                           |
| Stop on                 | Last shot                                                                |
| Penalties               | As per current edition of rules                                          |
| Safety angles           | L/R                                                                      |
| Setup notes             |                                                                          |
|                         |                                                                          |