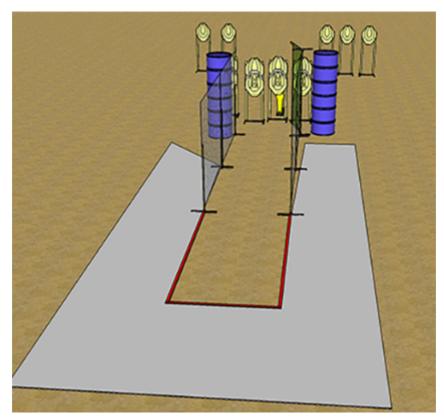

| CoF                     | Comstock - Long                                                     | Points      | 135 p  |
|-------------------------|---------------------------------------------------------------------|-------------|--------|
| Targets                 | 13 paper, 1 popper, 4 no-shoot, Total 14 targets                    | Min rounds  | 27     |
| Firearm                 | Handgun                                                             | Match-%     | 34.18% |
|                         |                                                                     |             |        |
| Procedure               | On start signal engage all targets as visible from within the demar | cated area. |        |
| Starting position       | Standing anywhere within demarcated area hands by sides             |             |        |
| Firearm ready condition | Gun loaded & holstered                                              |             |        |
| Start on                | Audible signal                                                      |             |        |
| Stop on                 | Last shot                                                           |             |        |
| Penalties               | As per current edition of rules                                     |             |        |
| Safety angles           | L/R                                                                 |             |        |
| Setup notes             |                                                                     |             |        |