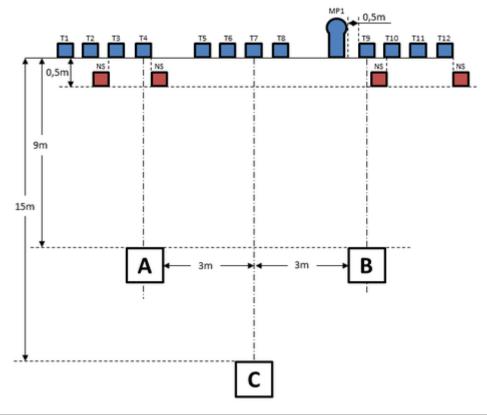

## 1. Hagelgevär April #1

| CoF     | Comstock - Medium                     | Points     | 65 p   |
|---------|---------------------------------------|------------|--------|
| Targets | 1 popper, 12 plates, Total 13 targets | Min rounds | 13     |
| Firearm | Shotgun                               | Match-%    | 41.94% |

| Procedure             | After the audible start signal engage targets. T1-T4 can only be shot from area "A". T5-T8 can only be shot from area "C". T9-T12 and MP1 can only be shot from area "B".                                                                                                       |
|-----------------------|---------------------------------------------------------------------------------------------------------------------------------------------------------------------------------------------------------------------------------------------------------------------------------|
| Starting position     | Loaded (Option 1). Standing upright facing downrange in area "C".                                                                                                                                                                                                               |
| Firearm ready         |                                                                                                                                                                                                                                                                                 |
| condition<br>Start on | Audible signal                                                                                                                                                                                                                                                                  |
|                       | Addible signal                                                                                                                                                                                                                                                                  |
| Stop on               | Last shot                                                                                                                                                                                                                                                                       |
| Penalties             | As per current edition of rules                                                                                                                                                                                                                                                 |
| Safety angles         | L/R                                                                                                                                                                                                                                                                             |
| Setup notes           | All targets are placed on 0-60cm from ground level, all targets must be on placed on the same height. Distance between IPSC Plates within an array are 30cm. All IPSC Plates and No-Shoots have the same size and have the maximum size of 20x20cm. All areas are maximum 1x1m. |