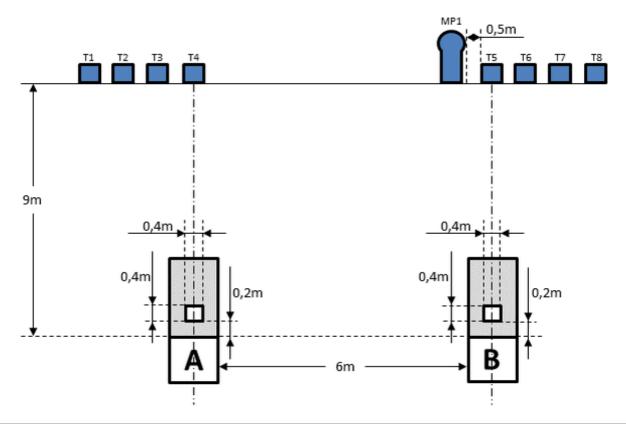

## 3. Hagelgevär April #3

| CoF     | Comstock - Medium                   | Points     | 45 p   |
|---------|-------------------------------------|------------|--------|
| Targets | 1 popper, 8 plates, Total 9 targets | Min rounds | 9      |
| Firearm | Shotgun                             | Match-%    | 29.03% |

| Procedure             | Shotgun loaded (Option 1). After the audible start signal engage targets. T1-T4 can only be shot from area "A" through port in the wall. T5-T8 and Mini Popper (MP1) can only be shot from area "B" through port in the wall.                                     |
|-----------------------|-------------------------------------------------------------------------------------------------------------------------------------------------------------------------------------------------------------------------------------------------------------------|
| Starting position     | Standing upright facing downrange area "A" or area "B".                                                                                                                                                                                                           |
| Firearm ready         |                                                                                                                                                                                                                                                                   |
| condition<br>Start on | Audible signal                                                                                                                                                                                                                                                    |
| Start on              | Addible signal                                                                                                                                                                                                                                                    |
| Stop on               | Last shot                                                                                                                                                                                                                                                         |
| Penalties             | As per current edition of rules                                                                                                                                                                                                                                   |
| Safety angles         | L/R                                                                                                                                                                                                                                                               |
| Setup notes           | All targets are placed on 0-60cm from ground level, all targets must be on placed on the same height. Distance between IPSC Plates within an array are 30cm. All IPSC Plates have the same size and have the maximum size of 20x20cm. All areas are maximum 1x1m. |