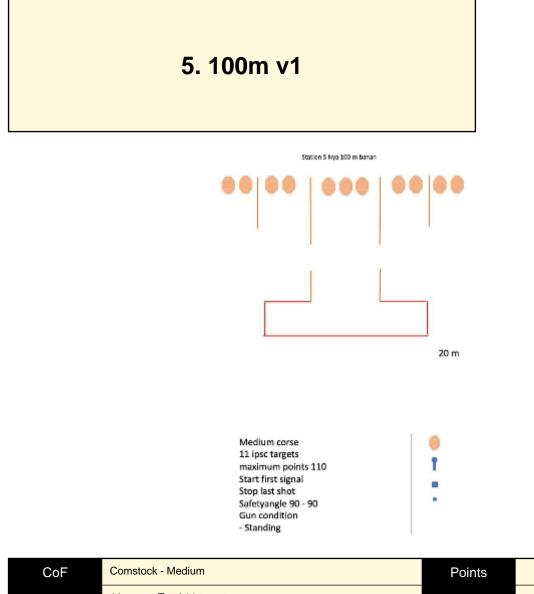

| CoF     | Comstock - Medium          | Points     | 110 p  |
|---------|----------------------------|------------|--------|
| Targets | 11 paper, Total 11 targets | Min rounds | 22     |
| Firearm | Handgun                    | Match-%    | 21.15% |

| Procedure               |                                 |
|-------------------------|---------------------------------|
| Starting position       | Gun loaded & holstered          |
| Firearm ready condition |                                 |
| Start on                | Audible signal                  |
| Stop on                 | Last shot                       |
| Penalties               | As per current edition of rules |
| Safety angles           | L/R                             |
| Setup notes             |                                 |