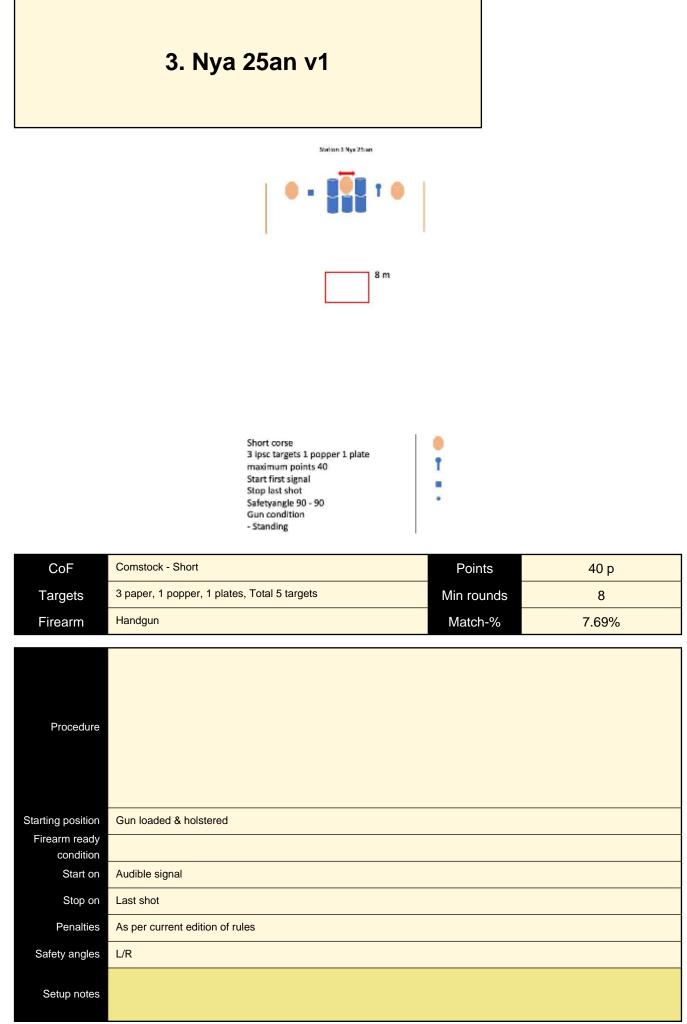

F     | Comstock - Medium        | Points     | 90 p   |
|---------|--------------------------|------------|--------|
| Targets | 9 paper, Total 9 targets | Min rounds | 18     |
| Firearm | Handgun                  | Match-%    | 17.31% |

| Procedure               |                                 |
|-------------------------|---------------------------------|
| Starting position       | Gun loaded on table             |
| Firearm ready condition |                                 |
| Start on                | Audible signal                  |
| Stop on                 | Last shot                       |
| Penalties               | As per current edition of rules |
| Safety angles           | L/R                             |
| Setup notes             |                                 |





| Firearm ready |                                 |
|---------------|---------------------------------|
| condition     |                                 |
| Start on      | Audible signal                  |
| Stop on       | Last shot                       |
| Penalties     | As per current edition of rules |
| Safety angles | L/R                             |
| Setup notes   |                                 |



| CoF     | Comstock - Medium          | Points     | 110 p  |
|---------|----------------------------|------------|--------|
| Targets | 11 paper, Total 11 targets | Min rounds | 22     |
| Firearm | Handgun                    | Match-%    | 21.15% |

| Procedure               |                                 |
|-------------------------|---------------------------------|