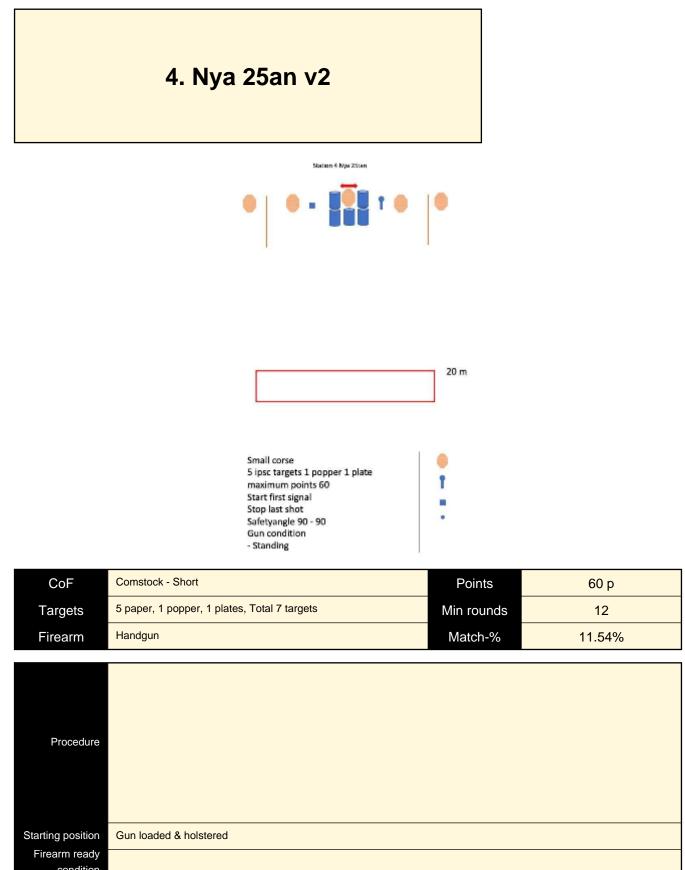

| Comstock - Medium        | Points     | 90 p   |
|---------|--------------------------|------------|--------|
| Targets | 9 paper, Total 9 targets | Min rounds | 18     |
| Firearm | Handgun                  | Match-%    | 17.31% |

| Procedure               |                                 |
|-------------------------|---------------------------------|
| Starting position       | Gun loaded on table             |
| Firearm ready condition |                                 |
| Start on                | Audible signal                  |
| Stop on                 | Last shot                       |
| Penalties               | As per current edition of rules |
| Safety angles           | L/R                             |
| Setup notes             |                                 |





| Firearm ready |                                 |
|---------------|---------------------------------|
| condition     |                                 |
| Start on      | Audible signal                  |
| Stop on       | Last shot                       |
| Penalties     | As per current edition of rules |
| Safety angles | L/R                             |
| Setup notes   |                                 |



| CoF     | Comstock - Medium          | Points     | 110 p  |
|---------|----------------------------|------------|--------|
| Targets | 11 paper, Total 11 targets | Min rounds | 22     |
| Firearm | Handgun                    | Match-%    | 21.15% |

| Procedure               |                                 |
|-------------------------|---------------------------------|
|