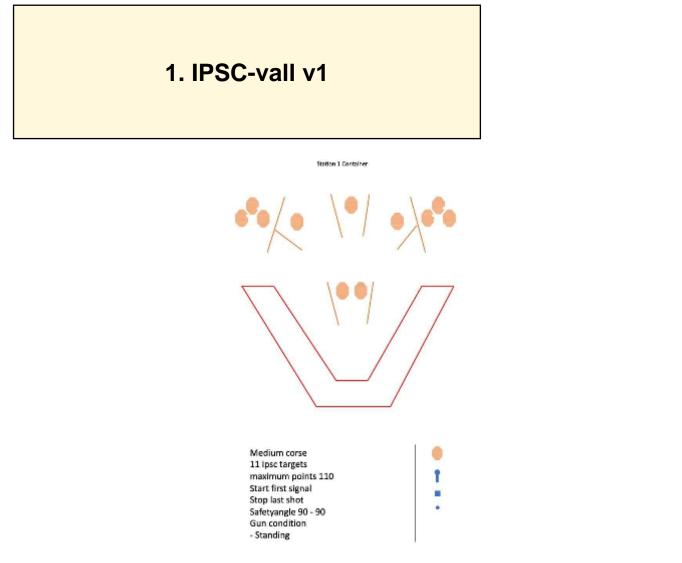

| CoF     | Comstock - Medium          | Points     | 110 p  |
|---------|----------------------------|------------|--------|
| Targets | 11 paper, Total 11 targets | Min rounds | 22     |
| Firearm | Handgun                    | Match-%    | 21.15% |

| Procedure               |                                 |
|-------------------------|---------------------------------|
| Starting position       | Gun loaded & holstered          |
| Firearm ready condition |                                 |
| Start on                | Audible signal                  |
| Stop on                 | Last shot                       |
| Penalties               | As per current edition of rules |
| Safety angles           | L/R                             |
| Setup notes             |                                 |