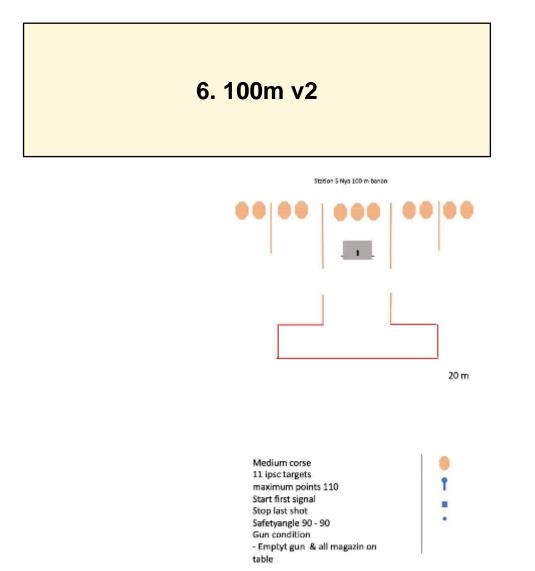

| CoF     | Comstock - Medium          | Points     | 110 p  |
|---------|----------------------------|------------|--------|
| Targets | 11 paper, Total 11 targets | Min rounds | 22     |
| Firearm | Handgun                    | Match-%    | 21.15% |

| Procedure               |                                           |
|-------------------------|-------------------------------------------|
| Starting position       | Empty gun & all magazines placed on table |
| Firearm ready condition |                                           |
| Start on                | Audible signal                            |
| Stop on                 | Last shot                                 |
| Penalties               | As per current edition of rules           |
| Safety angles           | L/R                                       |
| Setup notes             |                                           |