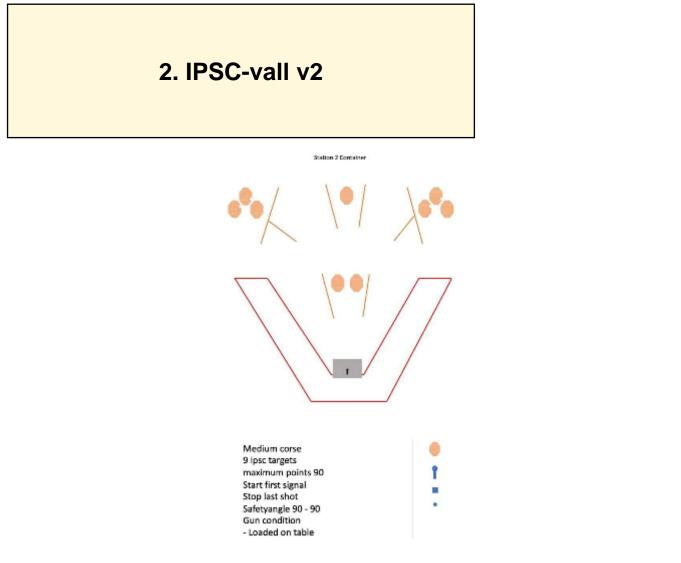

| CoF     | Comstock - Medium        | Points     | 90 p   |
|---------|--------------------------|------------|--------|
| Targets | 9 paper, Total 9 targets | Min rounds | 18     |
| Firearm | Handgun                  | Match-%    | 17.31% |

| Procedure               |                                 |
|-------------------------|---------------------------------|
| Starting position       | Gun loaded on table             |
| Firearm ready condition |                                 |
| Start on                | Audible signal                  |
| Stop on                 | Last shot                       |
| Penalties               | As per current edition of rules |
| Safety angles           | L/R                             |
| Setup notes             |                                 |