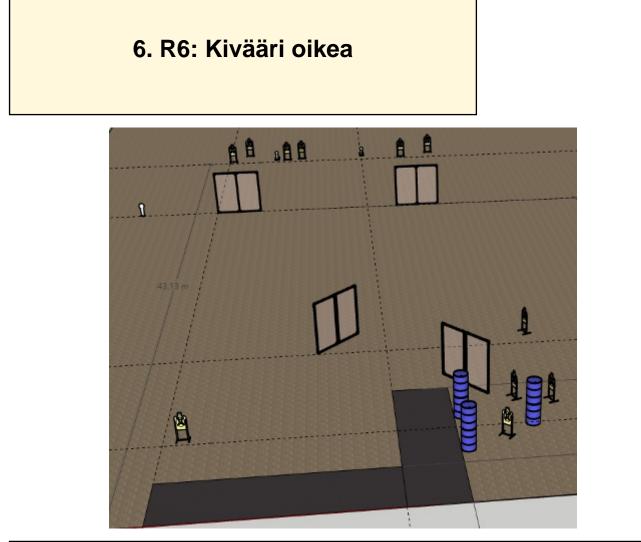

| CoF     | Unlimited - Long                              | Points     | 120 p  |
|---------|-----------------------------------------------|------------|--------|
| Targets | 8 paper, 4 popper, 4 plates, Total 16 targets | Min rounds | 24     |
| Firearm | Rifle                                         | Match-%    | 18.90% |

| Procedure                  |                                 |
|----------------------------|---------------------------------|
| Starting position          | Gun loaded & holstered          |
| Firearm ready<br>condition |                                 |
| Start on                   | Audible signal                  |
| Stop on                    | Last shot                       |
| Penalties                  | As per current edition of rules |
| Safety angles              | L/R                             |
| Setup notes                |                                 |