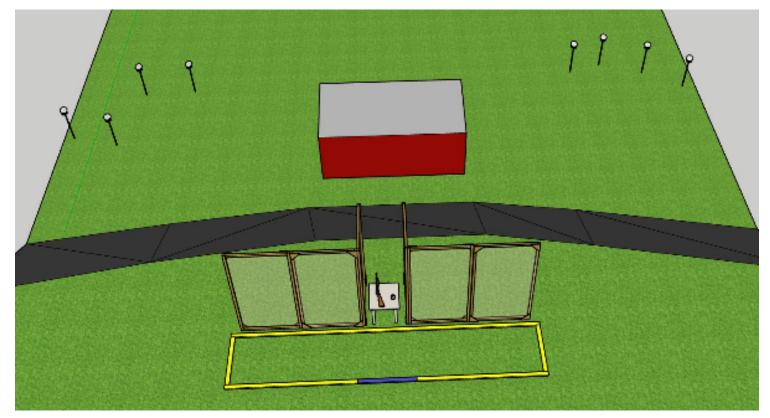

## 1. R1: Haulikko 1

| CoF                     | Unlimited - Medium                                             | Points     | 50 p  |
|-------------------------|----------------------------------------------------------------|------------|-------|
| Targets                 | 8 plates, 1 frangible, . Optional targets 1x10pTotal 9 targets | Min rounds | 8     |
| Firearm                 | Shotgun                                                        | Match-%    | 7.87% |
|                         |                                                                |            |       |
| Procedure               | Huom! Lataus max 32 grammaa ja 3mm, vain lyijyhaulit           |            |       |
| Starting position       | Gun loaded & holstered                                         |            |       |
| Firearm ready condition |                                                                |            |       |
| Start on                | Audible signal                                                 |            |       |
| Stop on                 | Last shot                                                      |            |       |
| Penalties               | As per current edition of rules                                |            |       |
| Safety angles           | L/R                                                            |            |       |
| Setup notes             |                                                                |            |       |