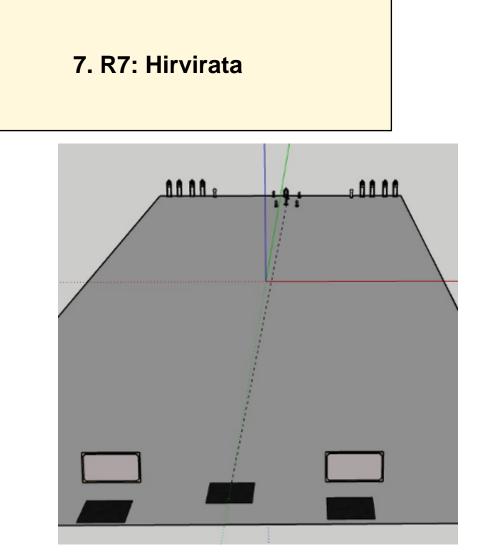

| CoF     | Unlimited - Long                     | Points     | 125 p  |
|---------|--------------------------------------|------------|--------|
| Targets | 11 paper, 3 popper, Total 14 targets | Min rounds | 25     |
| Firearm | Rifle                                | Match-%    | 19.69% |

| Procedure               |                                 |
|-------------------------|---------------------------------|
| Starting position       | Gun loaded & holstered          |
| Firearm ready condition |                                 |
| Start on                | Audible signal                  |
| Stop on                 | Last shot                       |
| Penalties               | As per current edition of rules |
| Safety angles           | L/R                             |
| Setup notes             |                                 |