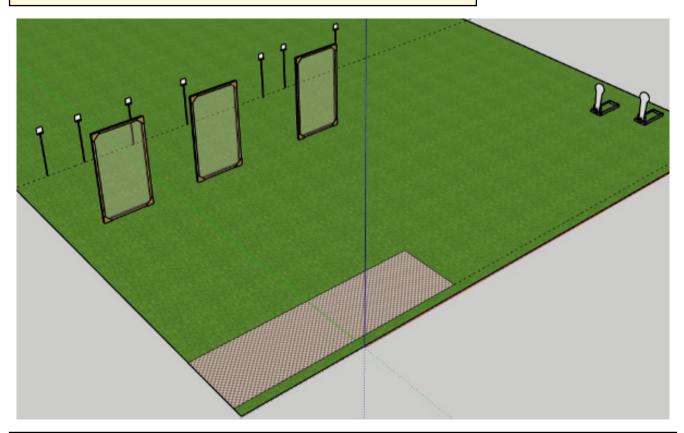

## 2. R2: Haulikko 2

| CoF     | Unlimited - Medium                  | Points     | 45 p  |
|---------|-------------------------------------|------------|-------|
| Targets | 2 popper, 7 plates, Total 9 targets | Min rounds | 9     |
| Firearm | Shotgun                             | Match-%    | 7.09% |

| Procedure                  | Huom! Lataus max 32g ja 3mm, vain lyijyhaulit sallittu |
|----------------------------|--------------------------------------------------------|
| Starting position          | Gun loaded & holstered                                 |
| Firearm ready<br>condition |                                                        |
| Start on                   | Audible signal                                         |
| Stop on                    | Last shot                                              |
| Penalties                  | As per current edition of rules                        |
| Safety angles              | L/R                                                    |
| Setup notes                |                                                        |