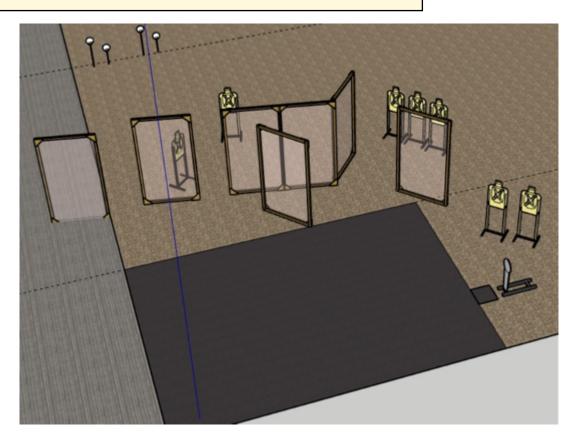

## <section-header>

| CoF     | Unlimited - Medium                                        | Points     | 85 p   |
|---------|-----------------------------------------------------------|------------|--------|
| Targets | 7 paper, 1 popper, 2 plates, 1 no-shoot, Total 10 targets | Min rounds | 17     |
| Firearm | Handgun                                                   | Match-%    | 13.39% |

| Procedure               |                                 |
|-------------------------|---------------------------------|
| Starting position       | Gun loaded & holstered          |
| Firearm ready condition |                                 |
| Start on                | Audible signal                  |
| Stop on                 | Last shot                       |
| Penalties               | As per current edition of rules |
| Safety angles           | L/R                             |
| Setup notes             |                                 |