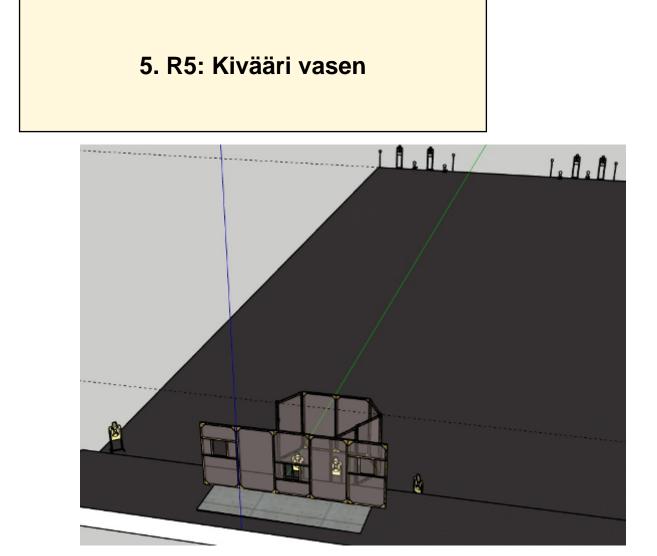

## 4. R4: Pistooli oikea

| CoF     | Unlimited - Medium                  | Points     | 90 p   |
|---------|-------------------------------------|------------|--------|
| Targets | 7 paper, 4 plates, Total 11 targets | Min rounds | 18     |
| Firearm | Handgun                             | Match-%    | 14.17% |

| Procedure               |                                 |
|-------------------------|---------------------------------|
| Starting position       | Gun loaded & holstered          |
| Firearm ready condition |                                 |
| Start on                | Audible signal                  |
| Stop on                 | Last shot                       |
| Penalties               | As per current edition of rules |
| Safety angles           | L/R                             |
| Setup notes             |                                 |