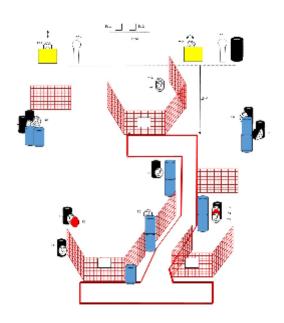

| Procedure               | Engage all target as they become visible from within demarcated area as demonstrated.            |
|-------------------------|--------------------------------------------------------------------------------------------------|
| Starting position       | Standing relaxed facing downrange. Both heels touching mark on either side, as demonstrated.     |
| Firearm ready condition | Option 1                                                                                         |
| Start on                | Audible signal                                                                                   |
| Stop on                 | Last shot                                                                                        |
| Penalties               | As per current edition of rules                                                                  |
| Safety angles           | L 90 Deg R Flag                                                                                  |
| Setup notes             | Prepare Faultline in-between stage design as necessary. Hide plate on 10 m. Reset plates at 42m. |