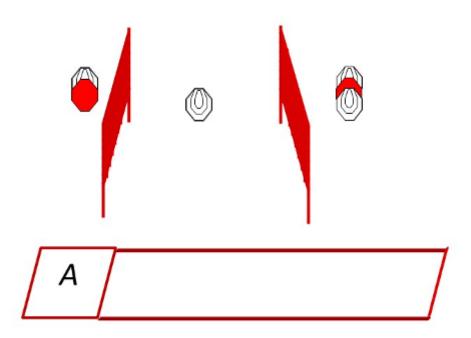

| Procedure               | Engage target as they become visible from within demarcated area, as demonstrated. |
|-------------------------|------------------------------------------------------------------------------------|
| Starting position       | Standing relaxed facing downrange. Heeels touching marks as demonstrated.          |
| Firearm ready condition | Option 3 Placed firmly in gun rest as demonstrated.                                |
| Start on                | Audible signal                                                                     |
| Stop on                 | Last shot                                                                          |
| Penalties               | As per current edition of rules                                                    |
| Safety angles           | L/R angle: Red & White flag                                                        |
| Setup notes             | Fit gunrack on/of as needed between stages/division                                |