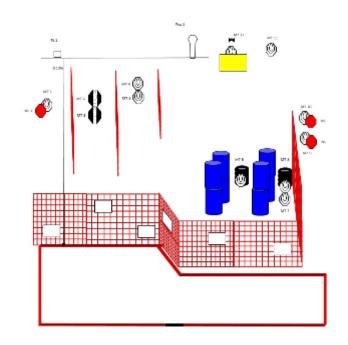

| Procedure               | Engage all targets as they become visible from within demarcated area as demonstrated.                                   |
|-------------------------|--------------------------------------------------------------------------------------------------------------------------|
| Starting position       | Standing relaxed facing downrange anywhere within demarcated area as demonstrated.                                       |
| Firearm ready condition | Loaded and Holstered                                                                                                     |
| Start on                | Audible signal                                                                                                           |
| Stop on                 | Last shot                                                                                                                |
| Penalties               | As per current edition of rules                                                                                          |
| Safety angles           | L 90 Deg R Flag                                                                                                          |
| Setup notes             | Make sure steel plate at 52m has been rised/reset Remove and adjust Faultline as needed in between stage design/division |