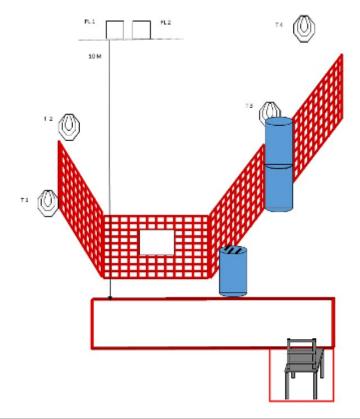

| Procedure               | Engage target as they become visible from within demarcated area, as demonstrated. |
|-------------------------|------------------------------------------------------------------------------------|
| Starting position       | Standing relaxed facing downrange. Heeels touching marks as demonstrated.          |
| Firearm ready condition | Option 3 Placed firmly in gun rest as demonstrated.                                |
| Start on                | Audible signal                                                                     |
| Stop on                 | Last shot                                                                          |
| Penalties               | As per current edition of rules                                                    |
| Safety angles           | L/R angle: Red & White flag                                                        |
| Setup notes             | Fit gunrack on/of as needed between stages/division                                |