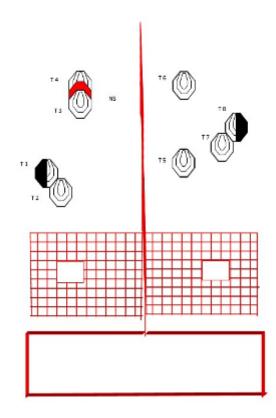

| Procedure               | Engage all targets as they become visible from within demarcated area as demonstrated.                                   |
|-------------------------|--------------------------------------------------------------------------------------------------------------------------|
| Starting position       | Standing relaxed facing downrange anywhere within demarcated area as demonstrated.                                       |
| Firearm ready condition | Loaded and Holstered                                                                                                     |
| Start on                | Audible signal                                                                                                           |
| Stop on                 | Last shot                                                                                                                |
| Penalties               | As per current edition of rules                                                                                          |
| Safety angles           | L 90 Deg R Flag                                                                                                          |
| Setup notes             | Make sure steel plate at 52m has been rised/reset Remove and adjust Faultline as needed in between stage design/division |