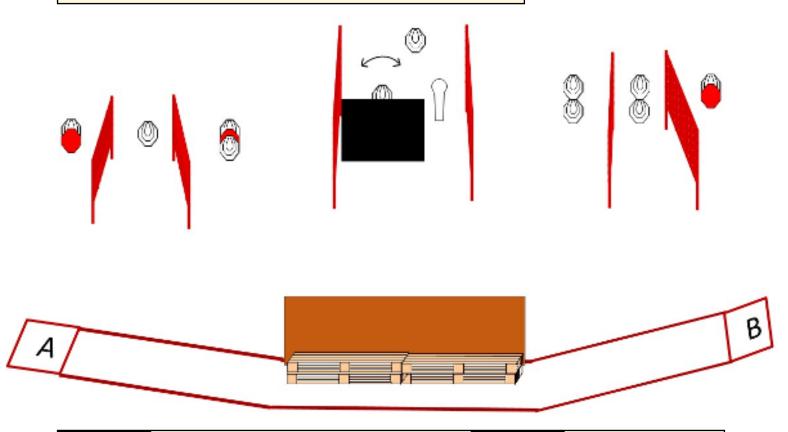

| Procedure               | Engage all target as they become visible from within demarcated area as demonstrated.            |
|-------------------------|--------------------------------------------------------------------------------------------------|
| Starting position       | Standing relaxed facing downrange. Both heels touching mark on either side, as demonstrated.     |
| Firearm ready condition | Option 1                                                                                         |
| Start on                | Audible signal                                                                                   |
| Stop on                 | Last shot                                                                                        |
| Penalties               | As per current edition of rules                                                                  |
| Safety angles           | L 90 Deg R Flag                                                                                  |
| Setup notes             | Prepare Faultline in-between stage design as necessary. Hide plate on 10 m. Reset plates at 42m. |