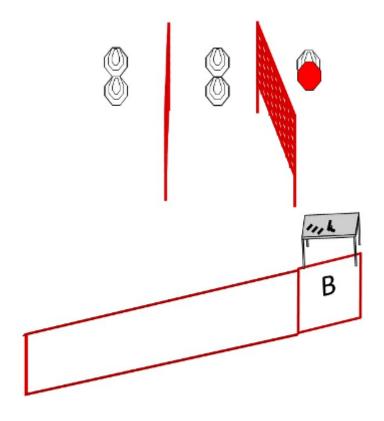

| Procedure               | Engage all target as they become visible from within demarcated area as demonstrated. Week hand Only |
|-------------------------|------------------------------------------------------------------------------------------------------|
| Starting position       | Standing relaxed within demacrated area as demonstrated.                                             |
| Firearm ready condition | Option 1, placed on table within edge of table. All magazine to be used on table.                    |
| Start on                | Audible signal                                                                                       |
| Stop on                 | Last shot                                                                                            |
| Penalties               | As per current edition of rules                                                                      |
| Safety angles           | L/R Red & White ribbon                                                                               |
| Setup notes             | Shoot'n Score It https://chootrecoreit.com 2025.07-30.06-55                                          |