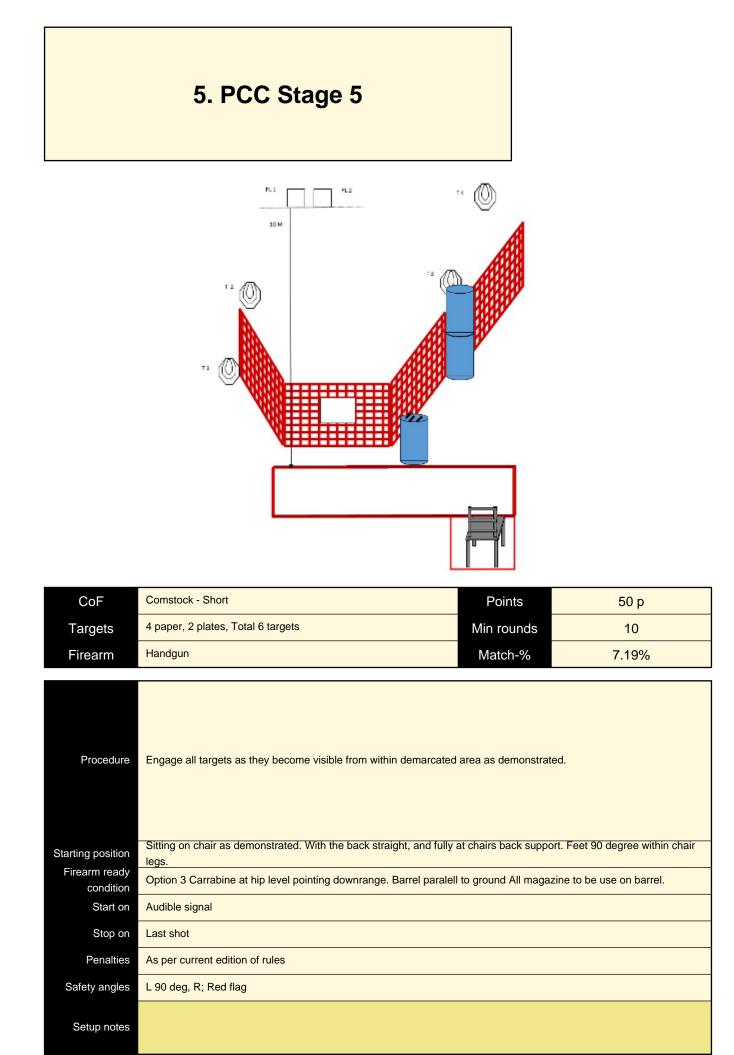

| CoF     | Comstock - Short                     | Points     | 50 p  |
|---------|--------------------------------------|------------|-------|
| Targets | 5 paper, 1 no-shoot, Total 5 targets | Min rounds | 10    |
| Firearm | Handgun                              | Match-%    | 7.19% |

| Procedure                  | Engage all target as they become visible from within demarcated area as demonstrated. Week hand Only |
|----------------------------|------------------------------------------------------------------------------------------------------|
| Starting position          | Standing relaxed within demacrated area as demonstrated.                                             |
| Firearm ready<br>condition | Option 1, placed on table within edge of table. All magazine to be used on table.                    |
| Start on                   | Audible signal                                                                                       |
| Stop on                    | Last shot                                                                                            |
| Penalties                  | As per current edition of rules                                                                      |
| Safety angles              | L/R Red & White ribbon                                                                               |
| Setup notes                |                                                                                                      |