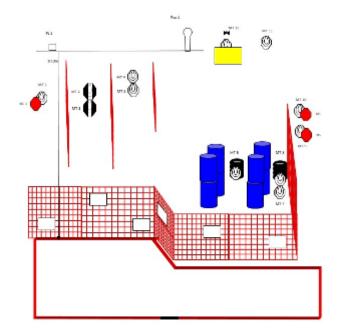

## 6. PCC Stage 6

| CoF                        | Comstock - Medium                                                                                | Points     | 70 p   |
|----------------------------|--------------------------------------------------------------------------------------------------|------------|--------|
| Targets                    | 6 paper, 2 plates, 1 no-shoot, Total 8 targets                                                   | Min rounds | 14     |
| Firearm                    | Handgun                                                                                          | Match-%    | 10.07% |
|                            |                                                                                                  |            |        |
| Procedure                  | Engage all target as they become visible from within demarcated area as demonstrated.            |            |        |
| Starting position          | Standing relaxed facing downrange. Both heels touching mark on either side, as demonstrated.     |            |        |
| Firearm ready<br>condition | Option 1                                                                                         |            |        |
| Start on                   | Audible signal                                                                                   |            |        |
| Stop on                    | Last shot                                                                                        |            |        |
| Penalties                  | As per current edition of rules                                                                  |            |        |
| Safety angles              | L 90 Deg R Flag                                                                                  |            |        |
| Setup notes                | Prepare Faultline in-between stage design as necessary. Hide plate on 10 m. Reset plates at 42m. |            |        |