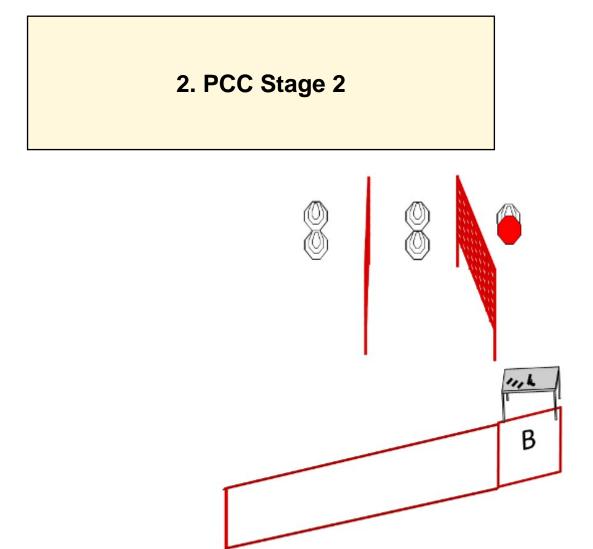

| CoF     | Comstock - Short                     | Points     | 50 p  |
|---------|--------------------------------------|------------|-------|
| Targets | 5 paper, 1 no-shoot, Total 5 targets | Min rounds | 10    |
| Firearm | Handgun                              | Match-%    | 7.19% |

| Procedure                  | Engage all target as they become visible from within demarcated area as demonstrated. Week hand Only |
|----------------------------|------------------------------------------------------------------------------------------------------|
| Starting position          | Standing relaxed within demacrated area as demonstrated.                                             |
| Firearm ready<br>condition | Option 1, placed on table within edge of table. All magazine to be used on table.                    |
| Start on                   | Audible signal                                                                                       |
| Stop on                    | Last shot                                                                                            |
| Penalties                  | As per current edition of rules                                                                      |
| Safety angles              | L/R Red & White ribbon                                                                               |
| Setup notes                |                                                                                                      |