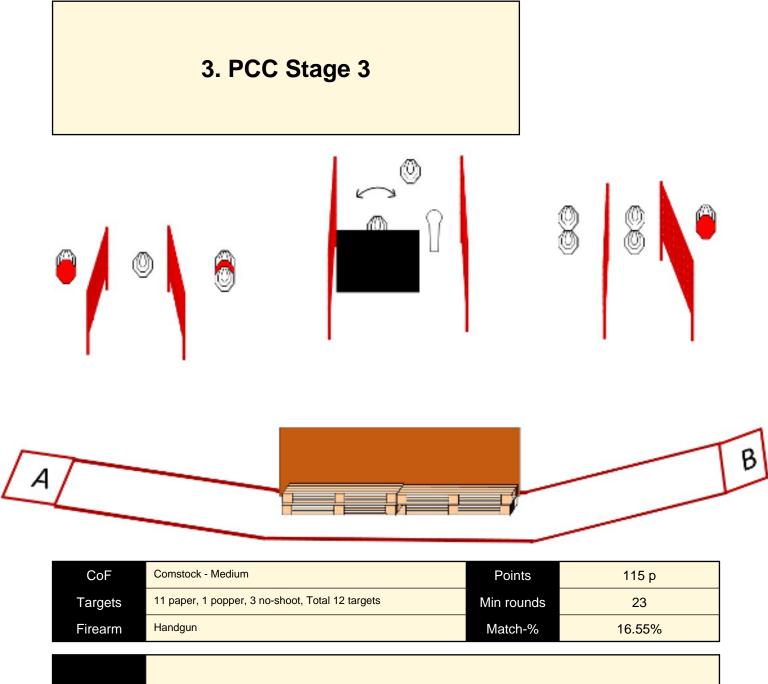

| Procedure               | Engage all target as they become visible from within demarcated area as demonstrated.                                       |
|-------------------------|-----------------------------------------------------------------------------------------------------------------------------|
| Starting position       | Starting within demacrated area as demonstrated. Kneeling on one knee facing downrange. Carabine at hip paralell to ground. |
| Firearm ready condition | Option 1                                                                                                                    |
| Start on                | Audible signal                                                                                                              |
| Stop on                 | Last shot                                                                                                                   |
| Penalties               | As per current edition of rules                                                                                             |
| Safety angles           | L/R Red & White Ribbon                                                                                                      |
| Setup notes             |                                                                                                                             |