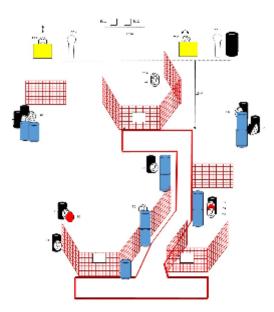

## 8. PCC Stage 8

| CoF                        | Comstock - Long                                                                                                                                            | Points     | 130 p  |  |
|----------------------------|------------------------------------------------------------------------------------------------------------------------------------------------------------|------------|--------|--|
| Targets                    | 12 paper, 1 popper, 1 plates, 3 no-shoot, Total 14 targets                                                                                                 | Min rounds | 26     |  |
| Firearm                    | Handgun                                                                                                                                                    | Match-%    | 18.71% |  |
|                            |                                                                                                                                                            |            |        |  |
| Procedure                  | e Engage all targets as they become visible from within demarcated area, as demonstrated.                                                                  |            |        |  |
| Starting position          | Standing relaxed facing up-range. Toes on both feet touching mark as demonstrated.                                                                         |            |        |  |
| Firearm ready<br>condition | Option 1. Placed with barrel up firmly and safe at mark/rest on hardcover as demonstrated.                                                                 |            |        |  |
| Start on                   | Audible signal                                                                                                                                             |            |        |  |
| Stop on                    | Last shot                                                                                                                                                  |            |        |  |
| Penalties                  | As per current edition of rules                                                                                                                            |            |        |  |
| Safety angles              | L/R 90 deg                                                                                                                                                 |            |        |  |
| Setup notes                | Cover targets and metal targets as needed in between stages/division. (OPtion 2: Magazin CAN be filled and fitted.<br>Chamber empty and the action closed. |            |        |  |
|                            | Shoot'n Score It https://shootpscoreit.com 2024-04-27.08:59                                                                                                |            |        |  |