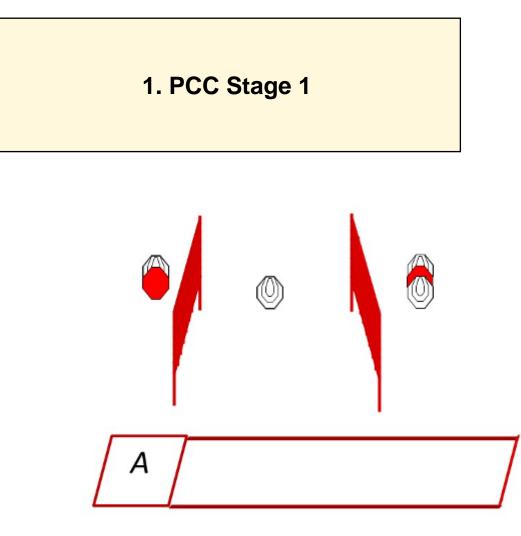

| CoF                                                         | Comstock - Short                                                                   | Points     | 40 p  |
|-------------------------------------------------------------|------------------------------------------------------------------------------------|------------|-------|
| Targets                                                     | 4 paper, 2 no-shoot, Total 4 targets                                               | Min rounds | 8     |
| Firearm                                                     | Handgun                                                                            | Match-%    | 5.76% |
|                                                             |                                                                                    |            |       |
| Procedure                                                   | Engage target as they become visible from within demarcated area, as demonstrated. |            |       |
| Starting position                                           | Standing relaxed facing downrange. Heeels touching marks as demonstrated.          |            |       |
| Firearm ready<br>condition                                  | Option 3 Placed firmly in gun rest as demonstrated.                                |            |       |
| Start on                                                    | Audible signal                                                                     |            |       |
| Stop on                                                     | Last shot                                                                          |            |       |
| Penalties                                                   | As per current edition of rules                                                    |            |       |
| Safety angles                                               | L/R angle: Red & White flag                                                        |            |       |
| Setup notes                                                 | Fit gunrack on/of as needed between stages/division                                |            |       |
| Shoot'n Score It https://shootnscoreit.com 2024-04-27 08-59 |                                                                                    |            |       |