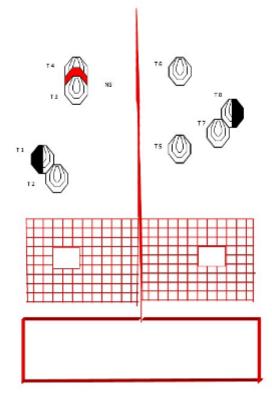

| Audible signal                                                                                                              |
| Stop on                 | Last shot                                                                                                                   |
| Penalties               | As per current edition of rules                                                                                             |
| Safety angles           | L/R Red & White Ribbon                                                                                                      |
| Setup notes             |                                                                                                                             |

## 4. PCC Det enkle er ofte det beste



| CoF     | Comstock - Medium                    | Points     | 80 p   |
|---------|--------------------------------------|------------|--------|
| Targets | 8 paper, 1 no-shoot, Total 8 targets | Min rounds | 16     |
| Firearm | Handgun                              | Match-%    | 11.51% |

| Procedure               | Engage targets as they become visible from within demarcated area as demonstrated.  |
|-------------------------|-------------------------------------------------------------------------------------|
| Starting position       | Standing relaxed facing downrange. Anywhere within demarcated area as demonstrated. |
| Firearm ready condition | Option 1                                                                            |
| Start on                | Audible signal