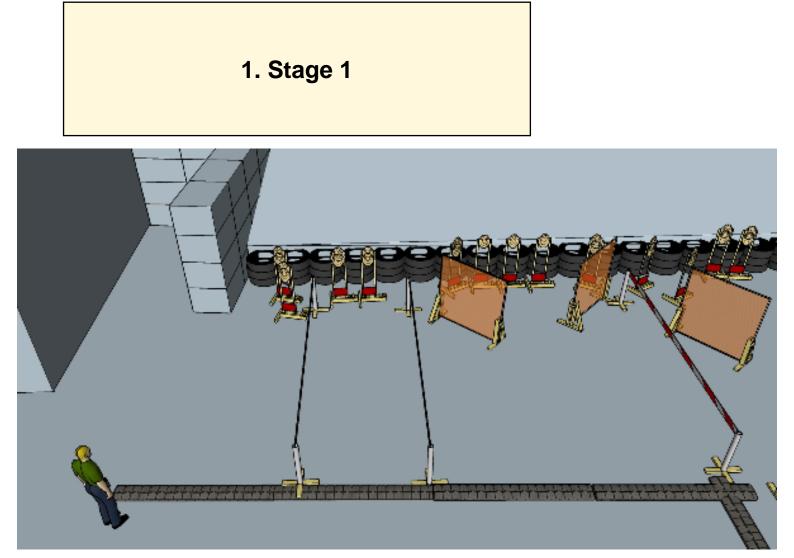

| CoF                        | Comstock - Long                                                                                                                       | Points               | 150 p                           |
|----------------------------|---------------------------------------------------------------------------------------------------------------------------------------|----------------------|---------------------------------|
| Targets                    | 15 paper, Total 15 targets                                                                                                            | Min rounds           | 30                              |
| Firearm                    | Handgun                                                                                                                               | Match-%              | 24.00%                          |
|                            |                                                                                                                                       |                      |                                 |
| Procedure                  | On start signal engage all targets as they become visible within the faultline, Red/white tape = walls extending up/down to infinity. | e demarcated area.   | Tirethreads on ground =         |
| Starting position          | As shown by the RO. Foot touching left corner of faultline.                                                                           |                      |                                 |
| Firearm ready<br>condition | Option 1                                                                                                                              |                      |                                 |
| Start on                   | Audible signal                                                                                                                        |                      |                                 |
| Stop on                    | Last shot                                                                                                                             |                      |                                 |
| Penalties                  | As per current edition of rules                                                                                                       |                      |                                 |
| Safety angles              | Left: mark, end of building, right: 90deg when facing berm - woode when reloading                                                     | en box on ground, ve | rtical: top of berm, horizontal |
| Setup notes                |                                                                                                                                       |                      |                                 |