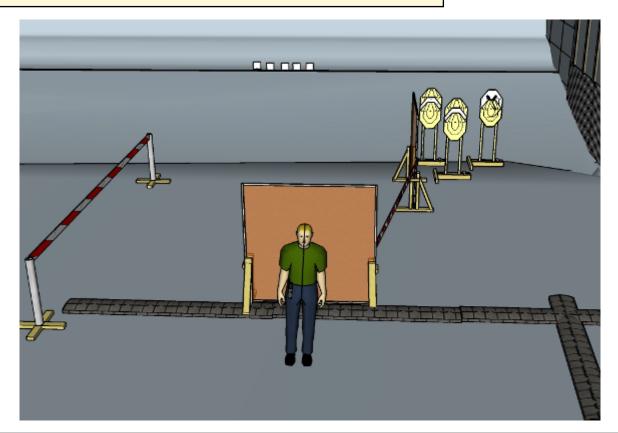

| CoF                        | Comstock - Short                                                                                                                      | Points             | 50 p                    |
|----------------------------|---------------------------------------------------------------------------------------------------------------------------------------|--------------------|-------------------------|
| Targets                    | 5 paper, 2 no-shoot, Total 5 targets                                                                                                  | Min rounds         | 10                      |
| Firearm                    | Handgun                                                                                                                               | Match-%            | 8.00%                   |
|                            |                                                                                                                                       |                    |                         |
| Procedure                  | On start signal engage all targets as they become visible within the faultline, Red/white tape = walls extending up/down to infinity. | e demarcated area. | Tirethreads on ground = |
| Starting position          | As shown by the RO                                                                                                                    |                    |                         |
| Firearm ready<br>condition | Option 1                                                                                                                              |                    |                         |
| Start on                   | Audible signal                                                                                                                        |                    |                         |
| Stop on                    | Last shot                                                                                                                             |                    |                         |
| Penalties                  | As per current edition of rules                                                                                                       |                    |                         |
| Safety angles              | Left/right 90deg, vertical til off berm.                                                                                              |                    |                         |
| Setup notes                |                                                                                                                                       |                    |                         |