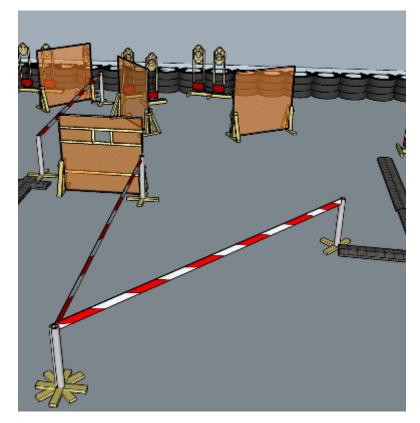

## 2. Stage 2

| CoF     | Comstock - Medium        | Points     | 80 p   |
|---------|--------------------------|------------|--------|
| Targets | 8 paper, Total 8 targets | Min rounds | 16     |
| Firearm | Handgun                  | Match-%    | 12.80% |

| Procedure               | On start signal engage all targets as they become visible within the demarcated area. Tirethreads on ground = faultline, Red/white tape = walls extending up/down to infinity. |
|-------------------------|--------------------------------------------------------------------------------------------------------------------------------------------------------------------------------|
| Starting position       | Anywhere                                                                                                                                                                       |
| Firearm ready condition | Option 1                                                                                                                                                                       |
| Start on                | Audible signal                                                                                                                                                                 |
| Stop on                 | Last shot                                                                                                                                                                      |
| Penalties               | As per current edition of rules                                                                                                                                                |
| Safety angles           | Left: mark, end of building, right: 90deg when facing berm - wooden box on ground, vertical: top of berm, horizontal when reloading                                            |
| Setup notes             |                                                                                                                                                                                |