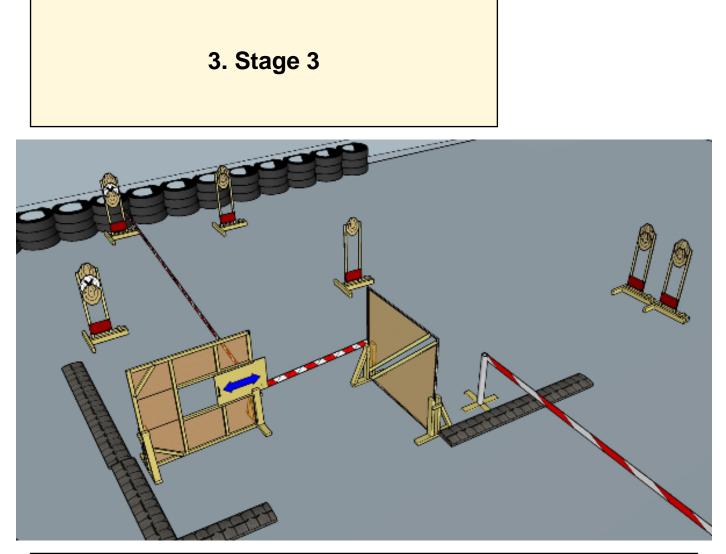

| CoF     | Comstock - Medium                      | Points     | 110 p  |
|---------|----------------------------------------|------------|--------|
| Targets | 11 paper, 2 no-shoot, Total 11 targets | Min rounds | 22     |
| Firearm | Handgun                                | Match-%    | 17.60% |

| Procedure                  | On start signal engage all targets as they become visible within the demarcated area. Tirethreads on ground = faultline, Red/white tape = walls extending up/down to infinity.       |
|----------------------------|--------------------------------------------------------------------------------------------------------------------------------------------------------------------------------------|
| Starting position          | Anywhere                                                                                                                                                                             |
| Firearm ready<br>condition | Option 1                                                                                                                                                                             |
| Start on                   | Audible signal                                                                                                                                                                       |
| Stop on                    | Last shot                                                                                                                                                                            |
| Penalties                  | As per current edition of rules                                                                                                                                                      |
| Safety angles              | Left: mark, end of building, right: 90deg when facing berm - wooden box on ground, vertical: top of berm, horizontal when reloading. Long berm: 90deg left (wodden box) 90deg right. |
| Setup notes                |                                                                                                                                                                                      |