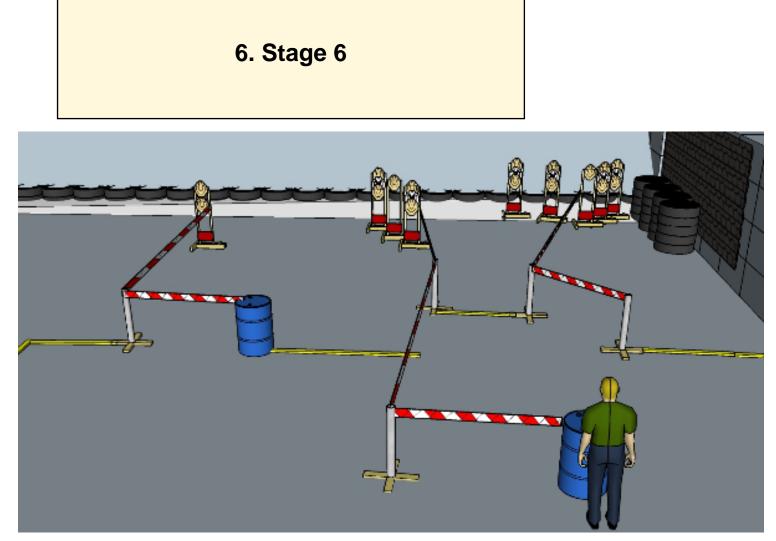

| Targets 16 paper, 6 no-shoot, Total 16 targets Min rounds 32 |  |
|--------------------------------------------------------------|--|
|                                                              |  |
| FirearmHandgunMatch-%25.60%                                  |  |

| Procedure               | On start signal engage all targets as they become visible within the demarcated area. Tirethreads on ground = faultline, Red/white tape = walls extending up/down to infinity. |
|-------------------------|--------------------------------------------------------------------------------------------------------------------------------------------------------------------------------|
| Starting position       | Behind barren as shown by the RO                                                                                                                                               |
| Firearm ready condition | Option 1                                                                                                                                                                       |
| Start on                | Audible signal                                                                                                                                                                 |
| Stop on                 | Last shot                                                                                                                                                                      |
| Penalties               | As per current edition of rules                                                                                                                                                |
| Safety angles           | Left/right 90deg, vertical til off berm.                                                                                                                                       |
| Setup notes             |                                                                                                                                                                                |