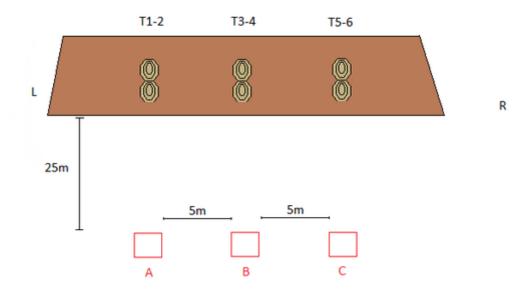

## 2. Medium A

| CoF     | Comstock - Medium        | Points     | 60 p   |
|---------|--------------------------|------------|--------|
| Targets | 6 paper, Total 6 targets | Min rounds | 12     |
| Firearm | Rifle                    | Match-%    | 20.00% |

| Procedure               | Engage all targets from corresponding box. |
|-------------------------|--------------------------------------------|
| Starting position       | In any box. Gun loaded, chamber empty.     |
| Firearm ready condition |                                            |
| Start on                | Audible signal                             |
| Stop on                 | Last shot                                  |
| Penalties               | As per current edition of rules            |
| Safety angles           | L/R                                        |
| Setup notes             |                                            |