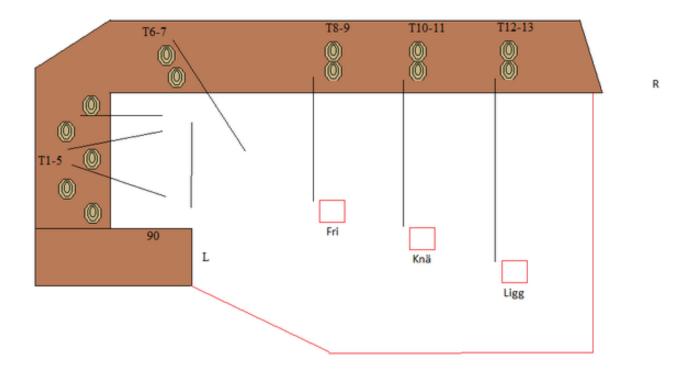

## 1. Long

| CoF     | Comstock - Long            | Points     | 130 p  |
|---------|----------------------------|------------|--------|
| Targets | 13 paper, Total 13 targets | Min rounds | 26     |
| Firearm | Rifle                      | Match-%    | 43.33% |

| Procedure             | Engage all targets. T8-13 must be shot from corresponding box in position described. |
|-----------------------|--------------------------------------------------------------------------------------|
| Starting position     | Anywhere in area, gun loaded.                                                        |
| Firearm ready         |                                                                                      |
| condition<br>Start on | Audible signal                                                                       |
|                       |                                                                                      |
| Stop on               | Last shot                                                                            |
| Penalties             | As per current edition of rules                                                      |
| Safety angles         | L/R                                                                                  |
| Setup notes           | Chartle Coard It https://chartresserit.com. 2005 00 04 40 47                         |