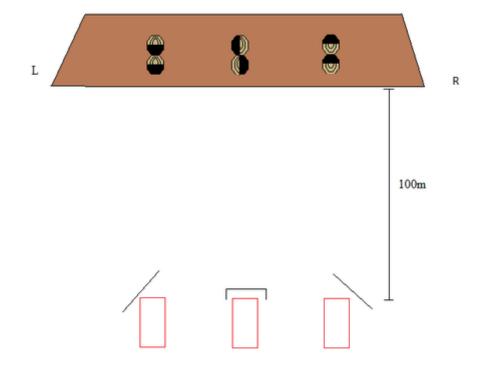

## 4. Medium B

| CoF     | Comstock - Medium        | Points     | 60 p   |
|---------|--------------------------|------------|--------|
| Targets | 6 paper, Total 6 targets | Min rounds | 12     |
| Firearm | Rifle                    | Match-%    | 20.00% |

| Procedure               | Engage each target group from corresponding box. |
|-------------------------|--------------------------------------------------|
| Starting position       | Gun loaded & holstered                           |
| Firearm ready condition |                                                  |
| Start on                | Audible signal                                   |
| Stop on                 | Last shot                                        |
| Penalties               | As per current edition of rules                  |
| Safety angles           | L/R                                              |
| Setup notes             |                                                  |