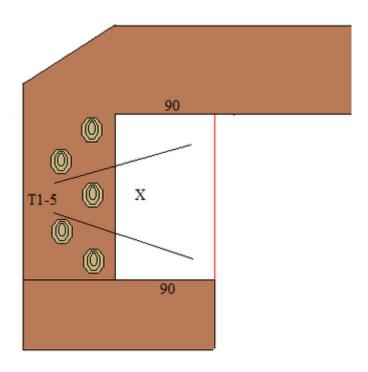

## 3. Short

| CoF     | Comstock - Short         | Points     | 50 p   |
|---------|--------------------------|------------|--------|
| Targets | 5 paper, Total 5 targets | Min rounds | 10     |
| Firearm | Rifle                    | Match-%    | 16.67% |

| Procedure             | Free order, free style.                                            |
|-----------------------|--------------------------------------------------------------------|
| Starting position     | Gun unloaded on table. Standing behind table. Hands flat on table. |
| Firearm ready         |                                                                    |
| condition<br>Start on | Audible signal                                                     |
|                       |                                                                    |
| Stop on               | Last shot                                                          |
| Penalties             | As per current edition of rules                                    |
| Safety angles         | L/R                                                                |
| Setup notes           | Shootin Score It https://ehootnecoreit.com 2025-08-24 18:17        |