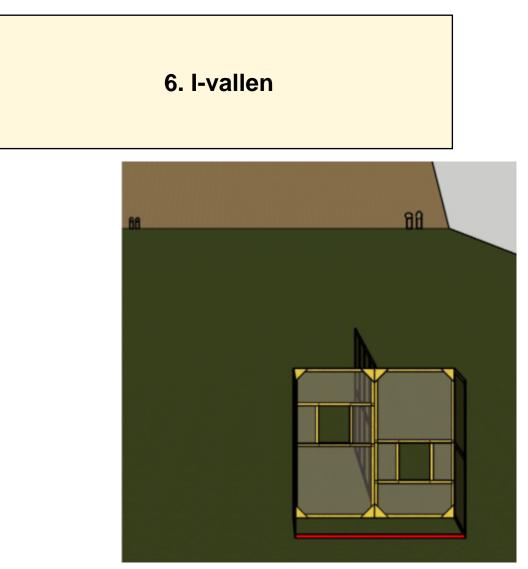

| CoF                     | Comstock - Short                                                                            | Points                | 50 p                             |
|-------------------------|---------------------------------------------------------------------------------------------|-----------------------|----------------------------------|
| Targets                 | 5 paper, 2 no-shoot, Total 5 targets                                                        | Min rounds            | 10                               |
| Firearm                 | Rifle                                                                                       | Match-%               | 9.80%                            |
| Procedure               | On signal engage targets. Pulling rope activates swinger. Swinger rope before start signal. | visible at rest. Shoo | iter is not allowed to touch the |
| Starting position       | Standing                                                                                    |                       |                                  |
| Firearm ready condition | Option 1                                                                                    |                       |                                  |
| Start on                | Audible signal                                                                              |                       |                                  |
| Stop on                 | Last shot                                                                                   |                       |                                  |
| Penalties               | As per current edition of rules                                                             |                       |                                  |
| Safety angles           | L/R                                                                                         |                       |                                  |
| Setup notes             |                                                                                             |                       |                                  |