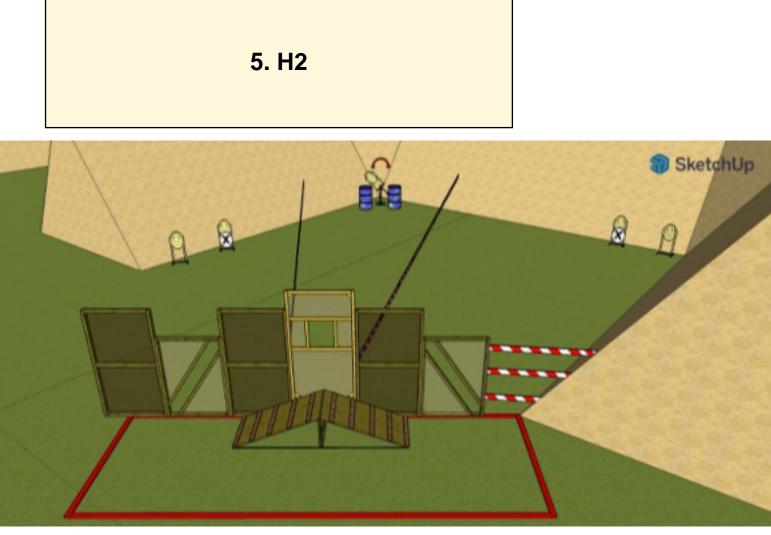

| CoF                     | Comstock - Short                                                                                        | Points                  | 50 p                         |
|-------------------------|---------------------------------------------------------------------------------------------------------|-------------------------|------------------------------|
| Targets                 | 5 paper, Total 5 targets                                                                                | Min rounds              | 10                           |
| Firearm                 | Rifle                                                                                                   | Match-%                 | 9.80%                        |
| Procedure               | On signal engage targets. Target array 2 Can ony be shot from the shot from the shot from the roof top. | e left side of the wall | . Target array 10 can ony be |
| Starting position       | Standing. Unloaded gun in rack.                                                                         |                         |                              |
| Firearm ready condition | Option 3                                                                                                |                         |                              |
| Start on                | Audible signal                                                                                          |                         |                              |
| Stop on                 | Last shot                                                                                               |                         |                              |
| Penalties               | As per current edition of rules                                                                         |                         |                              |
| Safety angles           | L/R                                                                                                     |                         |                              |
| Setup notes             |                                                                                                         |                         |                              |