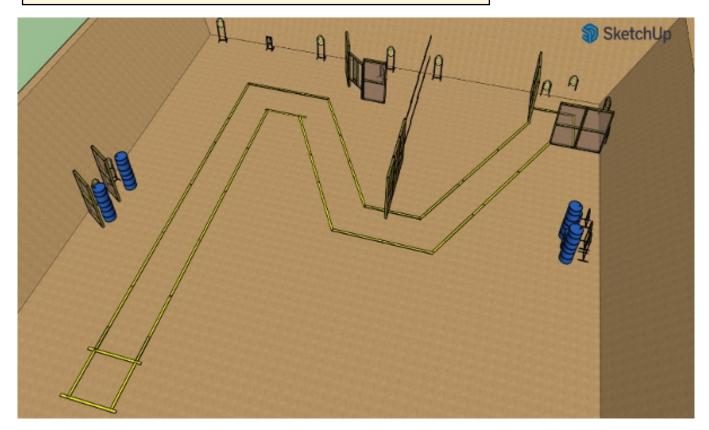

## 1. K-vallen

| CoF     | Comstock - Long            | Points     | 170 p  |
|---------|----------------------------|------------|--------|
| Targets | 17 paper, Total 17 targets | Min rounds | 34     |
| Firearm | Rifle                      | Match-%    | 33.33% |

| Procedure               | On signal engage targets.       |
|-------------------------|---------------------------------|
| Starting position       | Standing in starting area       |
| Firearm ready condition | Option 1                        |
| Start on                | Audible signal                  |
| Stop on                 | Last shot                       |
| Penalties               | As per current edition of rules |
| Safety angles           | L/R                             |
| Setup notes             |                                 |