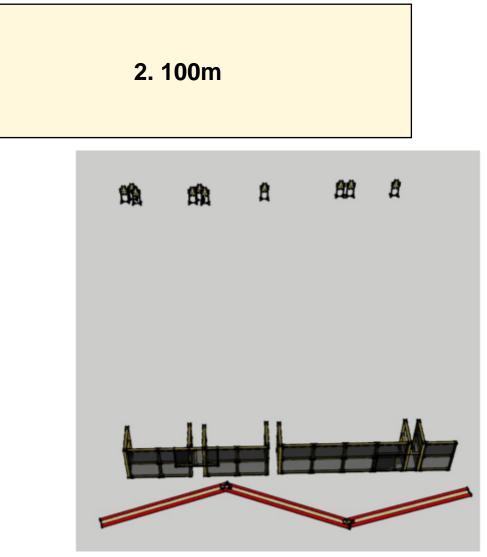

| CoF                        | Comstock - Medium                                           | Points     | 100 p  |
|----------------------------|-------------------------------------------------------------|------------|--------|
| Targets                    | 10 paper, Total 10 targets                                  | Min rounds | 20     |
| Firearm                    | Rifle                                                       | Match-%    | 19.61% |
| Procedure                  | On signal engage targets.                                   |            |        |
| Starting position          | Standing                                                    |            |        |
| Firearm ready<br>condition | Option 1                                                    |            |        |
| Start on                   | Audible signal                                              |            |        |
| Stop on                    | Last shot                                                   |            |        |
| Penalties                  | As per current edition of rules                             |            |        |
| Safety angles              | L/R                                                         |            |        |
| Setup notes                | Shoot'n Score It https://shootnscoreit.com 2024-05-03.07:48 |            |        |

| Procedure               | On signal engage targets.                  |
|-------------------------|--------------------------------------------|
| Starting position       | Standing                                   |
| Firearm ready condition | Option 1                                   |
| Start on                | Audible signal                             |
| Stop on                 | Last shot                                  |
| Penalties               | As per current edition of rules            |
| Safety angles           | L/R Efter röda markeringen 90* medföljande |
| Setup notes             |                                            |