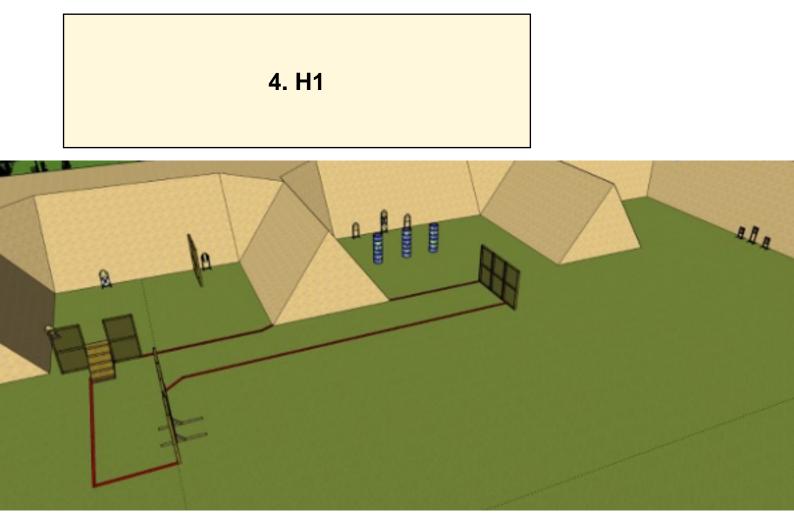

| CoF     | Comstock - Medium                      | Points     | 100 p  |
|---------|----------------------------------------|------------|--------|
| Targets | 10 paper, 2 no-shoot, Total 10 targets | Min rounds | 20     |
| Firearm | Rifle                                  | Match-%    | 19.61% |

| Procedure               | On signal engage targets.                  |
|-------------------------|--------------------------------------------|
| Starting position       | Standing                                   |
| Firearm ready condition | Option 1                                   |
| Start on                | Audible signal                             |
| Stop on                 | Last shot                                  |
| Penalties               | As per current edition of rules            |
| Safety angles           | L/R Efter röda markeringen 90* medföljande |
| Setup notes             |                                            |