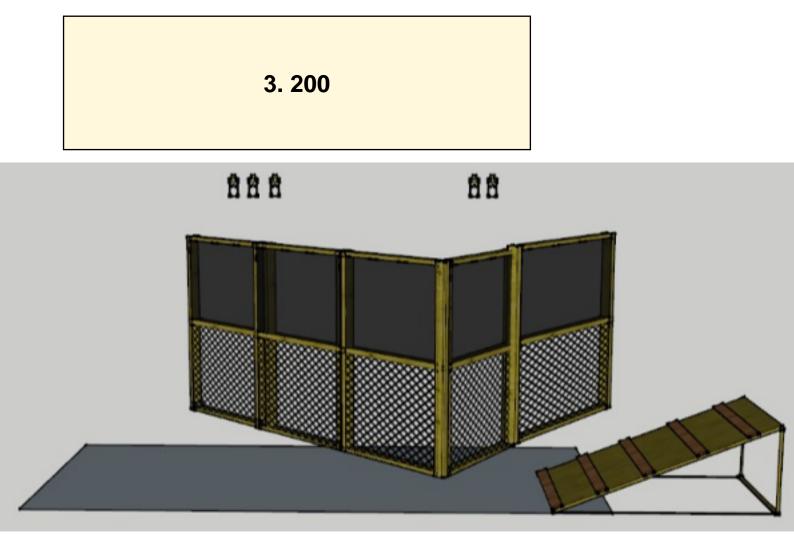

| CoF                     | Comstock - Short                                                                                        | Points                  | 50 p                         |
|-------------------------|---------------------------------------------------------------------------------------------------------|-------------------------|------------------------------|
| Targets                 | 5 paper, Total 5 targets                                                                                | Min rounds              | 10                           |
| Firearm                 | Rifle                                                                                                   | Match-%                 | 9.80%                        |
| Procedure               | On signal engage targets. Target array 2 Can ony be shot from the shot from the shot from the roof top. | e left side of the wall | . Target array 10 can ony be |
| Starting position       | Standing. Unloaded gun in rack.                                                                         |                         |                              |
| Firearm ready condition | Option 3                                                                                                |                         |                              |
| Start on                | Audible signal                                                                                          |                         |                              |
| Stop on                 | Last shot                                                                                               |                         |                              |
| Penalties               | As per current edition of rules                                                                         |                         |                              |
| Safety angles           | L/R                                                                                                     |                         |                              |
| Setup notes             |                                                                                                         |                         |                              |