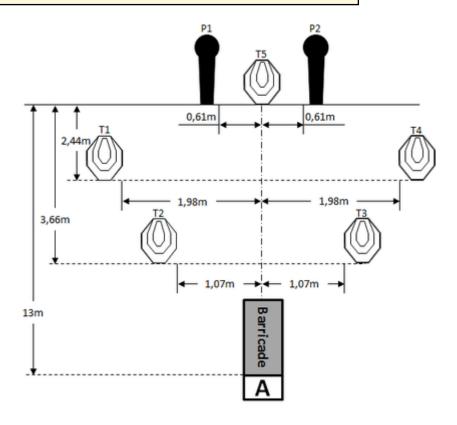

| CoF     | Comstock - Medium                  | Points     | 60 p   |
|---------|------------------------------------|------------|--------|
| Targets | 5 paper, 2 popper, Total 7 targets | Min rounds | 12     |
| Firearm | Mini Rifle                         | Match-%    | 36.36% |

| Procedure               | After the audible start signal engage alternatively IPSC Targets T1 and T2 from the left side of the barricade or IPSC Targets T3 and T4 from the right side of the barricade. Then alternatively engage IPSC Targets T3 and T4 from the right side of the barricade or IPSC Targets T1 and T2 from the left side of the barricade. IPSC Target T5, IPSC Popper P1 and P2 may be shot from either side of the barricade. Startposition: Standing erect in area "A", stock touching the competitor at hip level. |
|-------------------------|-----------------------------------------------------------------------------------------------------------------------------------------------------------------------------------------------------------------------------------------------------------------------------------------------------------------------------------------------------------------------------------------------------------------------------------------------------------------------------------------------------------------|
| Starting position       | Standing erect in area "A", stock touching the competitor at hip level.                                                                                                                                                                                                                                                                                                                                                                                                                                         |
| Firearm ready condition | Loaded (Option 1).                                                                                                                                                                                                                                                                                                                                                                                                                                                                                              |
| Start on                | Audible signal                                                                                                                                                                                                                                                                                                                                                                                                                                                                                                  |
| Stop on                 | Last shot                                                                                                                                                                                                                                                                                                                                                                                                                                                                                                       |
| Penalties               | As per current edition of rules                                                                                                                                                                                                                                                                                                                                                                                                                                                                                 |
| Safety angles           | L/R                                                                                                                                                                                                                                                                                                                                                                                                                                                                                                             |
| Setup notes             | Chartle Coard It https://shartreespit.com. 2005.00.00                                                                                                                                                                                                                                                                                                                                                                                                                                                           |