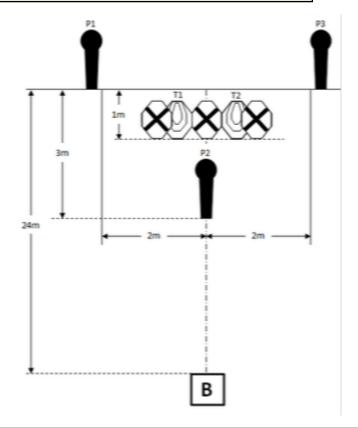

| CoF     | Comstock - Short                               | Points     | 35 p   |
|---------|------------------------------------------------|------------|--------|
| Targets | 2 paper, 3 popper, 3 no-shoot, Total 5 targets | Min rounds | 7      |
| Firearm | Mini Rifle                                     | Match-%    | 21.21% |

| Procedure               | After the audible start signal engage.                                  |
|-------------------------|-------------------------------------------------------------------------|
| Starting position       | Standing erect in area "B", stock touching the competitor at hip level. |
| Firearm ready condition | Loaded (Option 1)                                                       |
| Start on                | Audible signal                                                          |
| Stop on                 | Last shot                                                               |
| Penalties               | As per current edition of rules                                         |
| Safety angles           | L/R                                                                     |
| Setup notes             | Shoot'n Score It https://shootpscoreit.com 2025-08-03 08:23             |