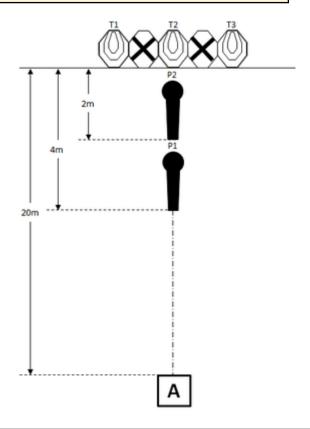

| CoF     | Comstock - Short                               | Points     | 40 p   |
|---------|------------------------------------------------|------------|--------|
| Targets | 3 paper, 2 popper, 2 no-shoot, Total 5 targets | Min rounds | 8      |
| Firearm | Mini Rifle                                     | Match-%    | 24.24% |

| Procedure               | After the audible start signal engage.                                  |
|-------------------------|-------------------------------------------------------------------------|
| Starting position       | Standing erect in area "A", stock touching the competitor at hip level. |
| Firearm ready condition | Loaded (Option 1).                                                      |
| Start on                | Audible signal                                                          |
| Stop on                 | Last shot                                                               |
| Penalties               | As per current edition of rules                                         |
| Safety angles           | L/R                                                                     |
| Setup notes             | Shoot'n Score It https://shootpscoreit.com 2025-08-03 08:23             |