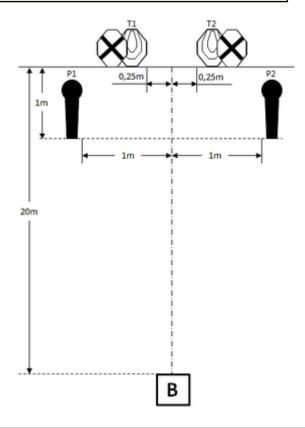

| CoF     | Comstock - Short                               | Points     | 30 p   |
|---------|------------------------------------------------|------------|--------|
| Targets | 2 paper, 2 popper, 2 no-shoot, Total 4 targets | Min rounds | 6      |
| Firearm | Mini Rifle                                     | Match-%    | 18.18% |

| Procedure               | After the audible start signal engage.                                  |
|-------------------------|-------------------------------------------------------------------------|
| Starting position       | Standing erect in area "B", stock touching the competitor at hip level. |
| Firearm ready condition | Loaded (Option 1).                                                      |
| Start on                | Audible signal                                                          |
| Stop on                 | Last shot                                                               |
| Penalties               | As per current edition of rules                                         |
| Safety angles           | L/R                                                                     |
| Setup notes             | Shoot'n Score It https://shootpscoreit.com 2025-08-03 08:23             |