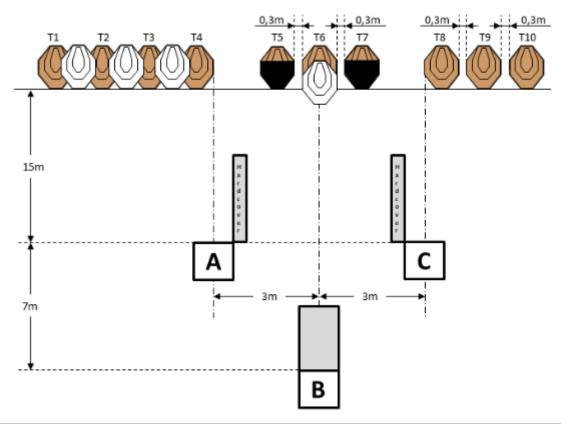

| Procedure               | After the audible start signal engage targets with 1 round each. T1-T4 can only be shot from area "A", T5-T7 can only be shot from area "B" and T8-T10 can only be shot from area "C". |
|-------------------------|----------------------------------------------------------------------------------------------------------------------------------------------------------------------------------------|
| Starting position       | Standing upright facing downrange in area "A".                                                                                                                                         |
| Firearm ready condition | Loaded (Option 1).                                                                                                                                                                     |
| Start on                | Audible signal                                                                                                                                                                         |
| Stop on                 | Last shot                                                                                                                                                                              |
| Penalties               | As per current edition of rules                                                                                                                                                        |
| Safety angles           | L/R                                                                                                                                                                                    |
| Setup notes             | Chaptin Coase It https://shaatraaanit.com. 2005.00.00.00                                                                                                                               |

| Procedure               | After the audible start signal engage targets with 1 round each. T1-T4 can only be shot from area "A", T5-T7 can only be shot from area "B" and T8-T10 can only be shot from area "C". |
|-------------------------|----------------------------------------------------------------------------------------------------------------------------------------------------------------------------------------|
| Starting position       | Standing upright facing downrange in area "B".                                                                                                                                         |
| Firearm ready condition | Loaded (Option 1).                                                                                                                                                                     |
| Start on                | Audible signal                                                                                                                                                                         |
| Stop on                 | Last shot                                                                                                                                                                              |
| Penalties               | As per current edition of rules                                                                                                                                                        |
| Safety angles           | L/R                                                                                                                                                                                    |
| Setup notes             | Chaptin Coase It https://shaatraaanit.com. 2005.00.00.00                                                                                                                               |

| Procedure               | After the audible start signal engage targets with 1 round each. T1-T4 can only be shot from area "A", T5-T7 can only be shot from area "B" and T8-T10 can only be shot from area "C". Startposition: Standing upright facing downrange in area "C". |
|-------------------------|------------------------------------------------------------------------------------------------------------------------------------------------------------------------------------------------------------------------------------------------------|
| Starting position       | Standing upright facing downrange in area "C".                                                                                                                                                                                                       |
| Firearm ready condition | Loaded (Option 1).                                                                                                                                                                                                                                   |
| Start on                | Audible signal                                                                                                                                                                                                                                       |
| Stop on                 | Last shot                                                                                                                                                                                                                                            |
| Penalties               | As per current edition of rules                                                                                                                                                                                                                      |
| Safety angles           | L/R                                                                                                                                                                                                                                                  |
| Setup notes             | Chartle Coard It https://shartreespit.com. 2005.00.00.00                                                                                                                                                                                             |