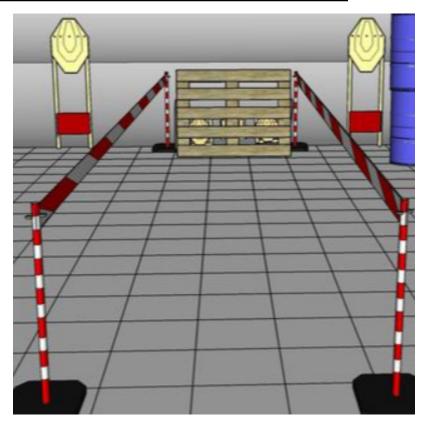

# 1. Goldfinger

| CoF     | Comstock - Short         | Points     | 60 p   |
|---------|--------------------------|------------|--------|
| Targets | 6 paper, Total 6 targets | Min rounds | 12     |
| Firearm | Handgun                  | Match-%    | 10.34% |

| Procedure               | On start signal engage all targets as they become visible within the demarcated area. Red/white tape = walls extending up/down to infinity. Tirethreads on ground = faultline |
|-------------------------|-------------------------------------------------------------------------------------------------------------------------------------------------------------------------------|
| Starting position       | As demonstrated by RO                                                                                                                                                         |
| Firearm ready condition | Gun unloaded & holstered                                                                                                                                                      |
| Start on                | Audible signal                                                                                                                                                                |
| Stop on                 | Last shot                                                                                                                                                                     |
| Penalties               | As per current edition of rules                                                                                                                                               |
| Safety angles           | Left: red mark on building, right: red stick, vertical: top of berm, horizontal when reloading                                                                                |
| Setup notes             |                                                                                                                                                                               |