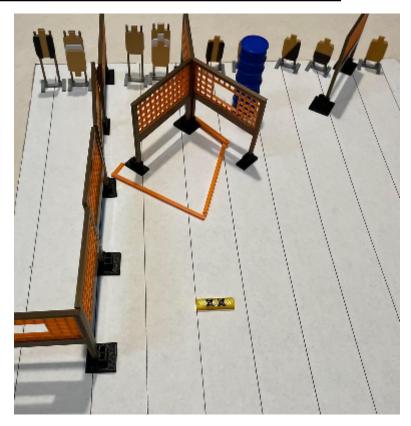

#### 2. Dr. No

| CoF     | Comstock - Medium                                | Points     | 120 p  |
|---------|--------------------------------------------------|------------|--------|
| Targets | 11 paper, 2 plates, 2 no-shoot, Total 13 targets | Min rounds | 24     |
| Firearm | Handgun                                          | Match-%    | 20.69% |

| Procedure               | On start signal engage all targets as they become visible within the demarcated area. Red/white tape = walls extending up/down to infinity. Tirethreads on ground = faultline |
|-------------------------|-------------------------------------------------------------------------------------------------------------------------------------------------------------------------------|
| Starting position       | As demonstrated by RO                                                                                                                                                         |
| Firearm ready condition | Gun loaded & holstered                                                                                                                                                        |
| Start on                | Audible signal                                                                                                                                                                |
| Stop on                 | Last shot                                                                                                                                                                     |
| Penalties               | As per current edition of rules                                                                                                                                               |
| Safety angles           | Left: red mark on building, right red stick, vertical: top of berm (logs), horizontal when reloading                                                                          |
| Setup notes             | Shootin Soore It https://ehootpooresit.com 2025.09.26.14/22                                                                                                                   |