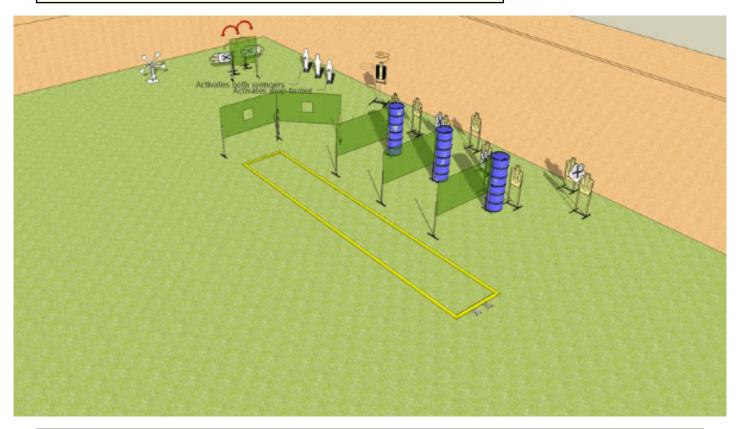

#### 2. Dr. No

| CoF     | Comstock - Medium                                | Points     | 120 p  |
|---------|--------------------------------------------------|------------|--------|
| Targets | 11 paper, 2 plates, 2 no-shoot, Total 13 targets | Min rounds | 24     |
| Firearm | Handgun                                          | Match-%    | 20.69% |

| Procedure               | On start signal engage all targets as they become visible within the demarcated area. Red/white tape = walls extending up/down to infinity. Tirethreads on ground = faultline |
|-------------------------|-------------------------------------------------------------------------------------------------------------------------------------------------------------------------------|
| Starting position       | As demonstrated by RO                                                                                                                                                         |
| Firearm ready condition | Gun loaded & holstered                                                                                                                                                        |
| Start on                | Audible signal                                                                                                                                                                |
| Stop on                 | Last shot                                                                                                                                                                     |
| Penalties               | As per current edition of rules                                                                                                                                               |
| Safety angles           | Left: red mark on building, right red stick, vertical: top of berm (logs), horizontal when reloading                                                                          |
| Setup notes             | Shootin Soore It https://ehootpooresit.com 2025.09.26.14/22                                                                                                                   |