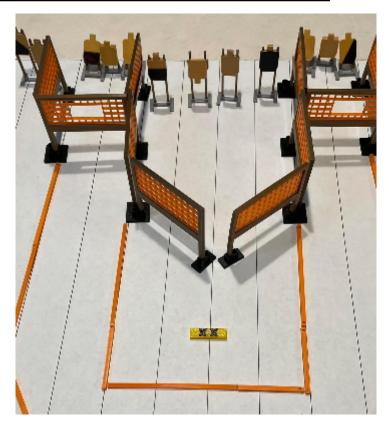

### 3. From Russia whit love

| CoF     | Comstock - Medium                                | Points     | 120 p  |
|---------|--------------------------------------------------|------------|--------|
| Targets | 10 paper, 4 popper, 1 no-shoot, Total 14 targets | Min rounds | 24     |
| Firearm | Handgun                                          | Match-%    | 20.69% |

| Procedure               | On start signal engage all targets as they become visible within the demarcated area. Red/white tape = walls extending up/down to infinity. Tirethreads on ground = faultline |
|-------------------------|-------------------------------------------------------------------------------------------------------------------------------------------------------------------------------|
| Starting position       | As demostrated by RO                                                                                                                                                          |
| Firearm ready condition | Loaded and holstered                                                                                                                                                          |
| Start on                | Audible signal                                                                                                                                                                |
| Stop on                 | Last shot                                                                                                                                                                     |
| Penalties               | As per current edition of rules                                                                                                                                               |
| Safety angles           | Left: red stick. Right: red mark on wall                                                                                                                                      |
| Setup notes             |                                                                                                                                                                               |