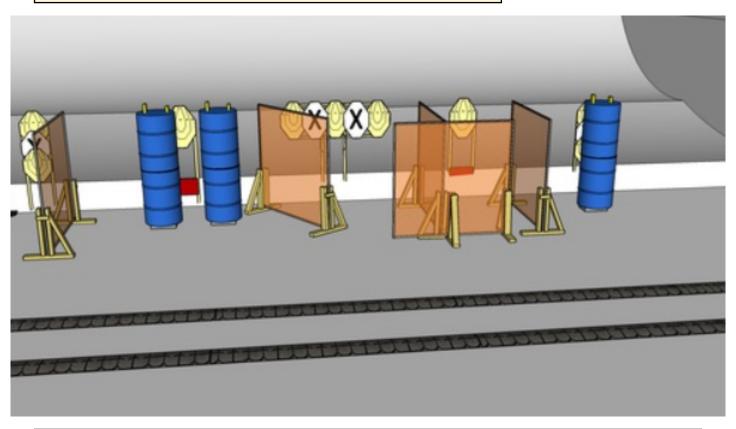

# 4. Thunderball

| CoF     | Comstock - Short                     | Points     | 60 p   |
|---------|--------------------------------------|------------|--------|
| Targets | 6 paper, 2 no-shoot, Total 6 targets | Min rounds | 12     |
| Firearm | Handgun                              | Match-%    | 10.34% |

| Procedure               | On start signal engage all targets as they become visible within the demarcated area. Red/white tape = walls extending up/down to infinity. Strong hand only. |
|-------------------------|---------------------------------------------------------------------------------------------------------------------------------------------------------------|
| Starting position       | Hands on top on wall Shown by RO                                                                                                                              |
| Firearm ready condition | Gun loaded & holstered                                                                                                                                        |
| Start on                | Audible signal                                                                                                                                                |
| Stop on                 | Last shot                                                                                                                                                     |
| Penalties               | As per current edition of rules                                                                                                                               |
| Safety angles           | Left: red stick. Right: red mark on wall                                                                                                                      |
| Setup notes             | Chartle Coard It https://sheatrasanit.com. 2005 00 00 44400                                                                                                   |