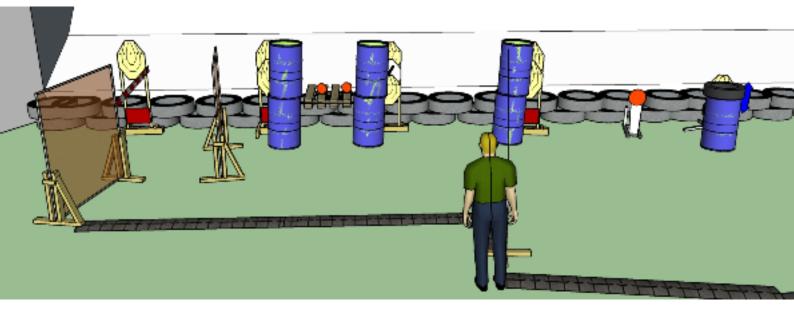

# 1. Goldfinger

| CoF     | Comstock - Short         | Points     | 60 p   |
|---------|--------------------------|------------|--------|
| Targets | 6 paper, Total 6 targets | Min rounds | 12     |
| Firearm | Handgun                  | Match-%    | 10.34% |

| Procedure               | On start signal engage all targets as they become visible within the demarcated area. Red/white tape = walls extending up/down to infinity. Tirethreads on ground = faultline |
|-------------------------|-------------------------------------------------------------------------------------------------------------------------------------------------------------------------------|
| Starting position       | As demonstrated by RO                                                                                                                                                         |
| Firearm ready condition | Gun unloaded & holstered                                                                                                                                                      |
| Start on                | Audible signal                                                                                                                                                                |
| Stop on                 | Last shot                                                                                                                                                                     |
| Penalties               | As per current edition of rules                                                                                                                                               |
| Safety angles           | Left: red mark on building, right: red stick, vertical: top of berm, horizontal when reloading                                                                                |
| Setup notes             |                                                                                                                                                                               |