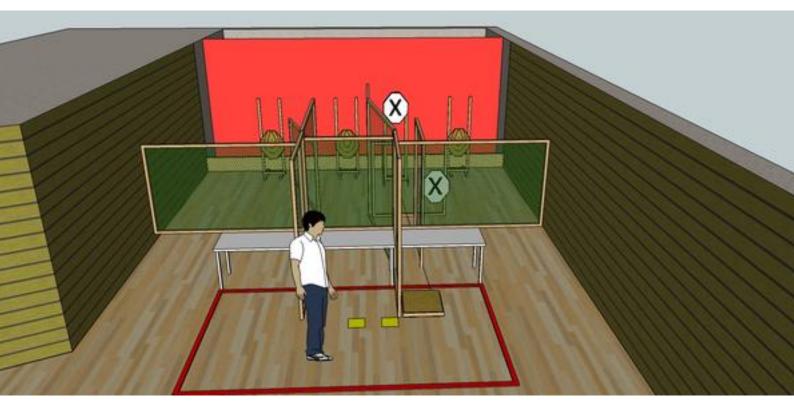

## 2. Vid Glockan

| CoF     | Comstock - Short                                          | Points     | 40 p   |
|---------|-----------------------------------------------------------|------------|--------|
| Targets | 3 paper, 1 disappering/bonus, 2 no-shoot, Total 4 targets | Min rounds | 6      |
| Firearm | Handgun                                                   | Match-%    | 10.67% |

| Procedure             | Start with feet on markings, standing up and relaxed with both hands at side. On signal engage all targets as they become visible with in designated area. Trigger plate actuates clam target. |
|-----------------------|------------------------------------------------------------------------------------------------------------------------------------------------------------------------------------------------|
| Starting position     | Gun loaded & holstered                                                                                                                                                                         |
| Firearm ready         |                                                                                                                                                                                                |
| condition<br>Start on | Audible signal                                                                                                                                                                                 |
| Stop on               | Last shot                                                                                                                                                                                      |
| Penalties             | As per current edition of rules                                                                                                                                                                |
| Safety angles         | Left/Right 90 degree.                                                                                                                                                                          |
| Setup notes           |                                                                                                                                                                                                |