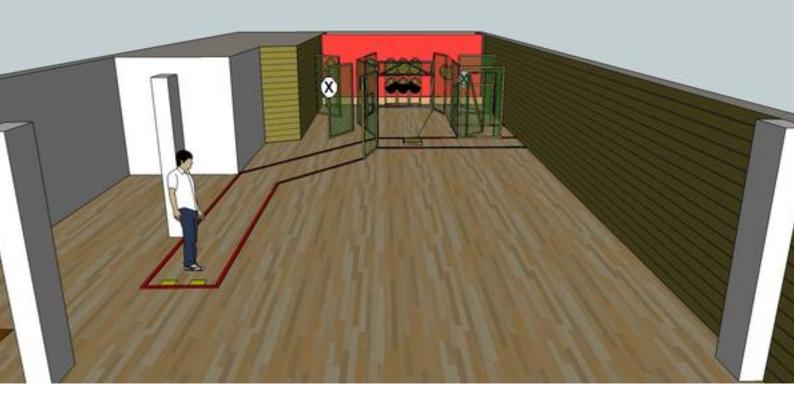

## 2. Vid Glockan

| CoF     | Comstock - Short                                          | Points     | 40 p   |
|---------|-----------------------------------------------------------|------------|--------|
| Targets | 3 paper, 1 disappering/bonus, 2 no-shoot, Total 4 targets | Min rounds | 6      |
| Firearm | Handgun                                                   | Match-%    | 10.67% |

| Procedure             | Start with feet on markings, standing up and relaxed with both hands at side. On signal engage all targets as they become visible with in designated area. Trigger plate actuates clam target. |
|-----------------------|------------------------------------------------------------------------------------------------------------------------------------------------------------------------------------------------|
| Starting position     | Gun loaded & holstered                                                                                                                                                                         |
| Firearm ready         |                                                                                                                                                                                                |
| condition<br>Start on | Audible signal                                                                                                                                                                                 |
| Stop on               | Last shot                                                                                                                                                                                      |
| Penalties             | As per current edition of rules                                                                                                                                                                |
| Safety angles         | Left/Right 90 degree.                                                                                                                                                                          |
| Setup notes           |                                                                                                                                                                                                |