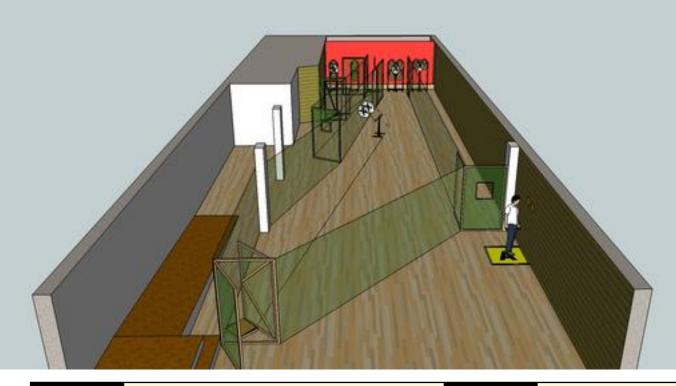

## 1. Rampen

| CoF     | Comstock - Medium                                          | Points     | 100 p  |
|---------|------------------------------------------------------------|------------|--------|
| Targets | 9 paper, 1 disappering/bonus, 5 no-shoot, Total 10 targets | Min rounds | 18     |
| Firearm | Handgun                                                    | Match-%    | 26.67% |

| Procedure               | Start in side box-A with hands on marking. On signal engage all targets as they become visible. Trigger plate start swinger when going thru first door. Drop turner starts when opening the hatch. Wall moves side ways when closing the last door. |
|-------------------------|-----------------------------------------------------------------------------------------------------------------------------------------------------------------------------------------------------------------------------------------------------|
| Starting position       | Gun loaded & holstered                                                                                                                                                                                                                              |
| Firearm ready condition |                                                                                                                                                                                                                                                     |
| Start on                | Audible signal                                                                                                                                                                                                                                      |
| Stop on                 | Last shot                                                                                                                                                                                                                                           |
| Penalties               | As per current edition of rules                                                                                                                                                                                                                     |
| Safety angles           | Left/Right 90 degree, Folowing                                                                                                                                                                                                                      |
| Setup notes             |                                                                                                                                                                                                                                                     |