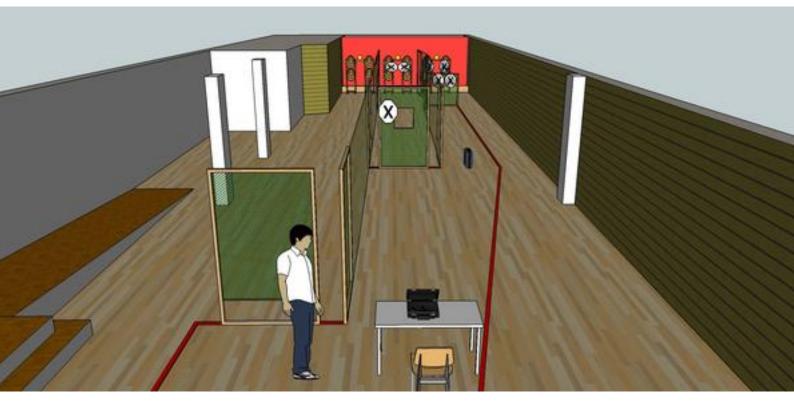

## 3. Arton meter

| CoF     | Comstock - Medium                                         | Points     | 100 p  |
|---------|-----------------------------------------------------------|------------|--------|
| Targets | 8 paper, 1 disappering/bonus, 2 no-shoot, Total 9 targets | Min rounds | 18     |
| Firearm | Handgun                                                   | Match-%    | 26.67% |

| Procedure               | Start with feet on markings with hands relaxed at side. On signal engage all targets as they become visible with in designated area. The cover falls down when entering the trigger on floor. Swinger starts when opening the door. |
|-------------------------|-------------------------------------------------------------------------------------------------------------------------------------------------------------------------------------------------------------------------------------|
| Starting position       | Gun loaded & holstered with empty chamber.                                                                                                                                                                                          |
| Firearm ready condition |                                                                                                                                                                                                                                     |
| Start on                | Audible signal                                                                                                                                                                                                                      |
| Stop on                 | Last shot                                                                                                                                                                                                                           |
| Penalties               | As per current edition of rules                                                                                                                                                                                                     |
| Safety angles           | Left/Right 90 degree, Folowing                                                                                                                                                                                                      |
| Setup notes             |                                                                                                                                                                                                                                     |