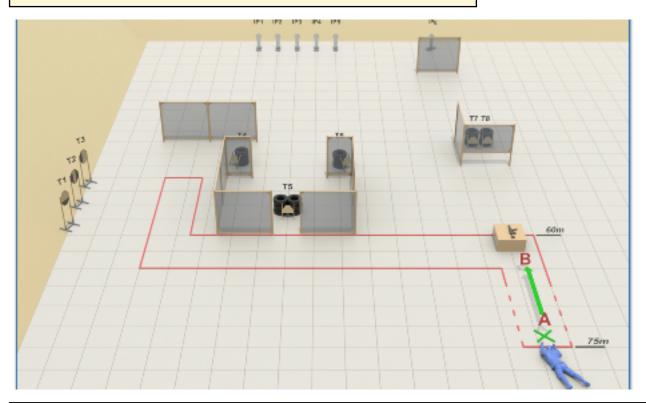

| Procedure               | On signal, drag "body", using one hand, from point A to point B, then engage all targets. |
|-------------------------|-------------------------------------------------------------------------------------------|
| Starting position       | Gun loaded & holstered                                                                    |
| Firearm ready condition | Loaded - Option 1                                                                         |
| Start on                | Audible signal                                                                            |
| Stop on                 | Last shot                                                                                 |
| Penalties               | As per current edition of rules                                                           |
| Safety angles           | L/R                                                                                       |
| Setup notes             |                                                                                           |