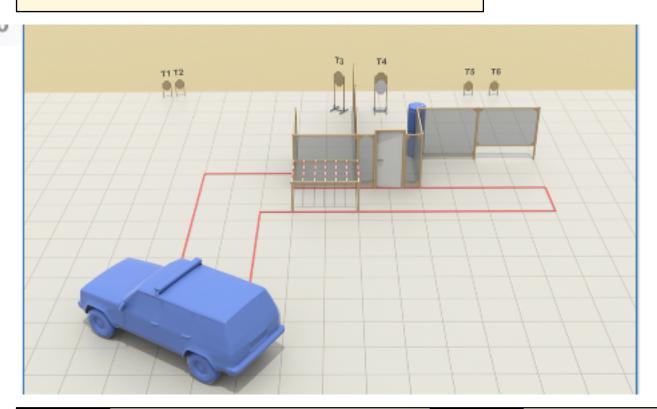

| Procedure               | On signal, engage all targets. IPSC popper (IP1) activates swinger (T?, T8) which remains visible at rest |
|-------------------------|-----------------------------------------------------------------------------------------------------------|
| Starting position       | Sitting in car, hands touching knees.                                                                     |
| Firearm ready condition | Unloaded - Option 3, laying in the back of the car.                                                       |
| Start on                | Audible signal                                                                                            |
| Stop on                 | Last shot                                                                                                 |
| Penalties               | As per current edition of rules                                                                           |
| Safety angles           | L/R                                                                                                       |
| Setup notes             |                                                                                                           |

| Procedure               | On signal, engage all targets.                                                                   |
|-------------------------|--------------------------------------------------------------------------------------------------|
| Starting position       | Sitting in car, hands touching dashboard, firearm resting in the lap, muzzle pointing downrange. |
| Firearm ready condition | Loaded - Option 1                                                                                |
| Start on                | Audible signal                                                                                   |
| Stop on                 | Last shot                                                                                        |
| Penalties               | As per current edition of rules                                                                  |
| Safety angles           | L/R                                                                                              |
| Setup notes             |                                                                                                  |