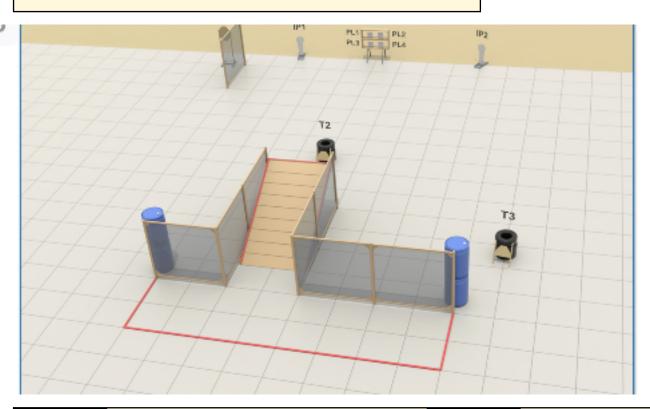

| Procedure               | On signal, engage all targets. IPSC popper (IP1) activates swinger (T3) which remains visible at rest.                 |
|-------------------------|------------------------------------------------------------------------------------------------------------------------|
|                         | Standing erect, on mark, with the firearm in the ready condition, held in both hands, stock touching the competitor at |
| Starting position       | hip level, barrel parallel to the ground, trigger guard downwards, muzzle pointing downrange with the fingers outside  |
| Firearm ready condition | the trigger guard. Loaded - Option 2                                                                                   |
| Start on                | Audible signal                                                                                                         |
| Stop on                 | Last shot                                                                                                              |
| Penalties               | As per current edition of rules                                                                                        |
| Safety angles           | L/R                                                                                                                    |
| Setup notes             |                                                                                                                        |