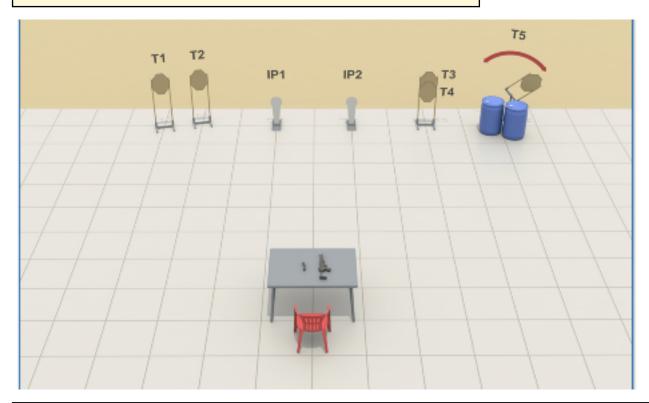

| CoF     | Comstock - Short                   | Points     | 60 p  |
|---------|------------------------------------|------------|-------|
| Targets | 5 paper, 2 popper, Total 7 targets | Min rounds | 12    |
| Firearm | Handgun                            | Match-%    | 8.51% |

| Procedure               | On signal, engage all targets sitting in chair. IPSC poppers (IP1, IP2) activates swinger (TS) which remains visible at rest. |
|-------------------------|-------------------------------------------------------------------------------------------------------------------------------|
| Starting position       | Sitting in chair, hands touching knees.                                                                                       |
| Firearm ready condition | Unloaded (Option 3), rifle and magazine laying on table                                                                       |
| Start on                | Audible signal                                                                                                                |
| Stop on                 | Last shot                                                                                                                     |
| Penalties               | As per current edition of rules                                                                                               |
| Safety angles           | L/R                                                                                                                           |
| Setup notes             |                                                                                                                               |