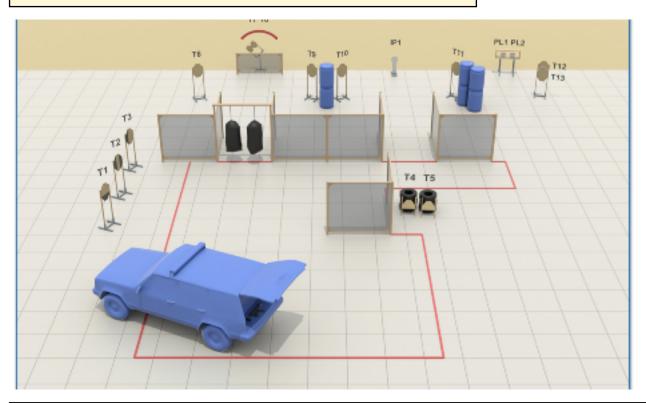

| CoF     | Comstock - Medium                   | Points     | 110 p  |
|---------|-------------------------------------|------------|--------|
| Targets | 8 paper, 6 popper, Total 14 targets | Min rounds | 22     |
| Firearm | Handgun                             | Match-%    | 15.60% |

| Procedure               | On signal, drag "body", using one hand, from point A to point B, then engage all targets. |
|-------------------------|-------------------------------------------------------------------------------------------|
| Starting position       | Gun loaded & holstered                                                                    |
| Firearm ready condition | Loaded - Option 1                                                                         |
| Start on                | Audible signal                                                                            |
| Stop on                 | Last shot                                                                                 |
| Penalties               | As per current edition of rules                                                           |
| Safety angles           | L/R                                                                                       |
| Setup notes             |                                                                                           |