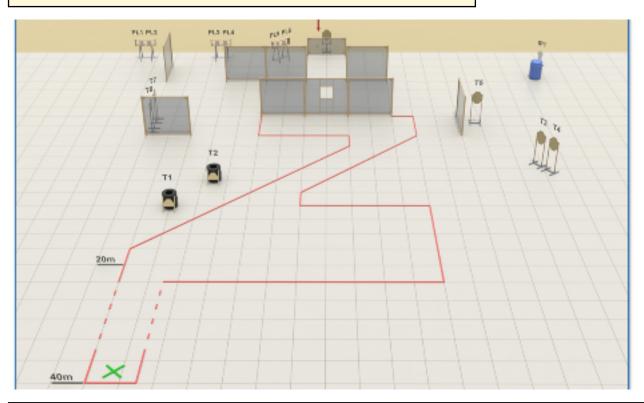

| CoF     | Comstock - Long                                | Points     | 145 p  |
|---------|------------------------------------------------|------------|--------|
| Targets | 13 paper, 1 popper, 2 plates, Total 16 targets | Min rounds | 29     |
| Firearm | Handgun                                        | Match-%    | 20.57% |

| Procedure               | On signal, engage all targets. IPSC popper (IP1) activates swinger (T?, T8) which remains visible at rest |
|-------------------------|-----------------------------------------------------------------------------------------------------------|
| Starting position       | Sitting in car, hands touching knees.                                                                     |
| Firearm ready condition | Unloaded - Option 3, laying in the back of the car.                                                       |
| Start on                | Audible signal                                                                                            |
| Stop on                 | Last shot                                                                                                 |
| Penalties               | As per current edition of rules                                                                           |
| Safety angles           | L/R                                                                                                       |
| Setup notes             |                                                                                                           |