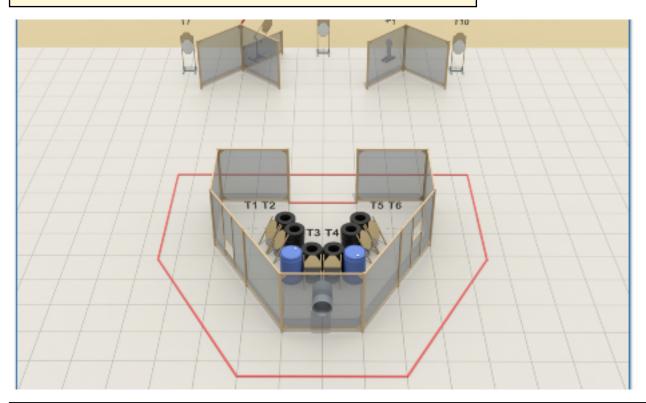

| Procedure               | On signal, engage all targets.  Standing erect anywhere inside the designated area with the firearm in the ready condition, held in both hands, stock |
|-------------------------|-------------------------------------------------------------------------------------------------------------------------------------------------------|
| Starting position       | touching the competitor at hip level, barrel parallel to the ground, trigger guard downwards, muzzle pointing                                         |
| Firearm ready condition | downrange with the fingers outside the trigger guard.<br>Loaded - Option 1                                                                            |
| Start on                | Audible signal                                                                                                                                        |
| Stop on                 | Last shot                                                                                                                                             |
| Penalties               | As per current edition of rules                                                                                                                       |
| Safety angles           | L/R                                                                                                                                                   |
| Setup notes             |                                                                                                                                                       |