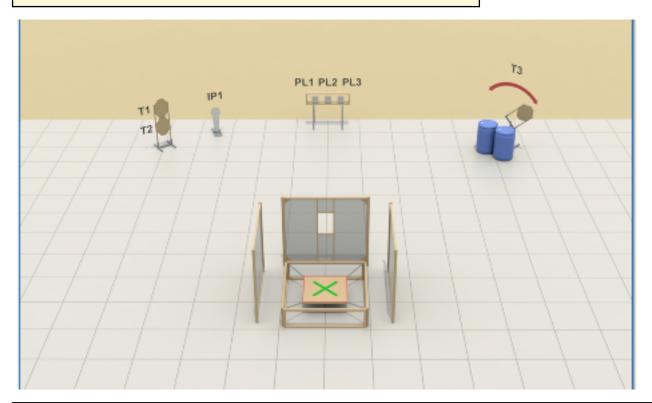

| CoF     | Comstock - Short                             | Points     | 50 p  |
|---------|----------------------------------------------|------------|-------|
| Targets | 3 paper, 1 popper, 3 plates, Total 7 targets | Min rounds | 10    |
| Firearm | Handgun                                      | Match-%    | 7.09% |

| Procedure               | On signal, engage all targets. IPSC popper (IP1) activates swinger (T3) which remains visible at rest.                 |
|-------------------------|------------------------------------------------------------------------------------------------------------------------|
|                         | Standing erect, on mark, with the firearm in the ready condition, held in both hands, stock touching the competitor at |
| Starting position       | hip level, barrel parallel to the ground, trigger guard downwards, muzzle pointing downrange with the fingers outside  |
| Firearm ready condition | the trigger guard. Loaded - Option 2                                                                                   |
| Start on                | Audible signal                                                                                                         |
| Stop on                 | Last shot                                                                                                              |
| Penalties               | As per current edition of rules                                                                                        |
| Safety angles           | L/R                                                                                                                    |
| Setup notes             |                                                                                                                        |