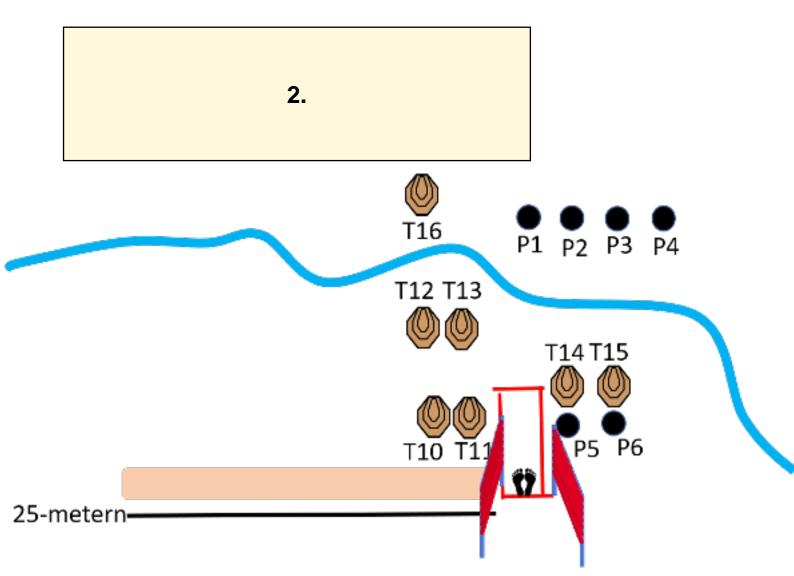

| 0.5                     | Comstock - Medium                                                   | Deinte     | 400 -  |
|-------------------------|---------------------------------------------------------------------|------------|--------|
| CoF                     |                                                                     | Points     | 100 p  |
| Targets                 | 7 paper, 6 plates, Total 13 targets                                 | Min rounds | 20     |
| Firearm                 | Mini Rifle                                                          | Match-%    | 28.57% |
|                         |                                                                     |            |        |
| Procedure               | At start signal, engage all targets from within the demarcated area |            |        |
| Starting position       | Heels touching mark                                                 |            |        |
| Firearm ready condition | Option 1 - Loaded                                                   |            |        |
| Start on                | Audible signal                                                      |            |        |
| Stop on                 | Last shot                                                           |            |        |
| Penalties               | As per current edition of rules                                     |            |        |
| Safety angles           | L/R                                                                 |            |        |
| Setup notes             |                                                                     |            |        |