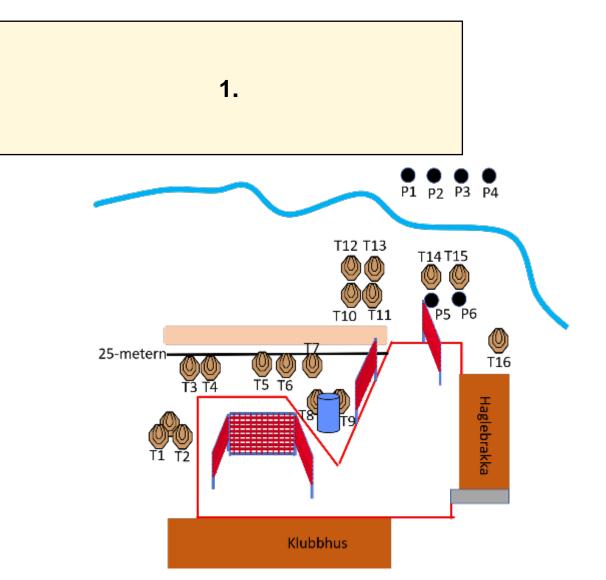

| CoF     | Comstock - Long                      | Points     | 200 p  |
|---------|--------------------------------------|------------|--------|
| Targets | 17 paper, 6 popper, Total 23 targets | Min rounds | 40     |
| Firearm | Mini Rifle                           | Match-%    | 57.14% |

| Procedure               |                                 |
|-------------------------|---------------------------------|
| Starting position       | Gun loaded & holstered          |
| Firearm ready condition |                                 |
| Start on                | Audible signal                  |
| Stop on                 | Last shot                       |
| Penalties               | As per current edition of rules |
| Safety angles           | L/R                             |
| Setup notes             |                                 |