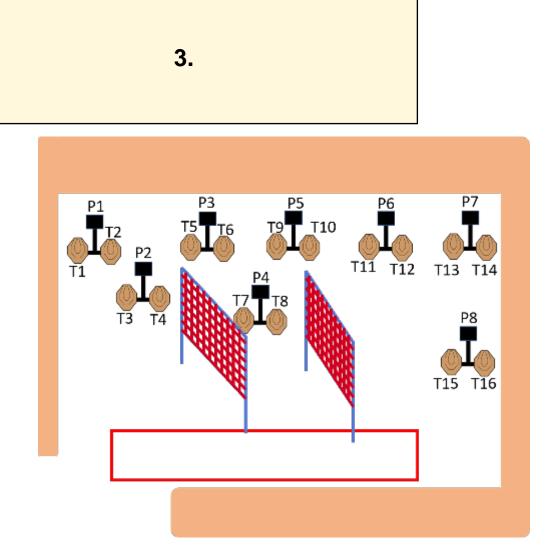

| CoF     | Comstock - Long                                  | Points     | 200 p  |
|---------|--------------------------------------------------|------------|--------|
| Targets | 16 paper, 8 plates, 2 no-shoot, Total 24 targets | Min rounds | 40     |
| Firearm | Mini Rifle                                       | Match-%    | 57.14% |

| Procedure               | At start signal engage all targets from within the demarcated area. All plates will release an additional two targets. |
|-------------------------|------------------------------------------------------------------------------------------------------------------------|
| Starting position       |                                                                                                                        |
| Firearm ready condition | Option 1 - Loaded                                                                                                      |
| Start on                | Audible signal                                                                                                         |
| Stop on                 | Last shot                                                                                                              |
| Penalties               | As per current edition of rules                                                                                        |
| Safety angles           | L/R                                                                                                                    |
| Setup notes             | Steel is not to ipsc standard                                                                                          |