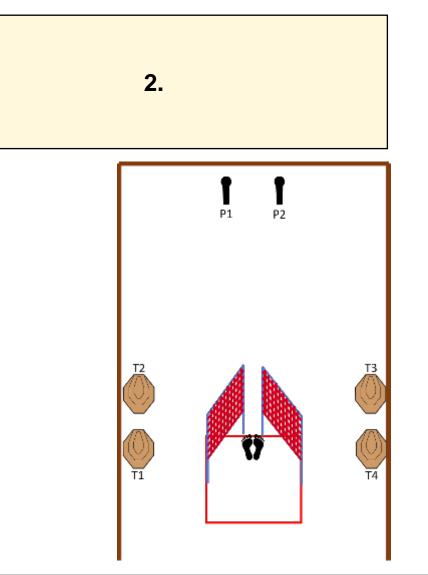

Shoot'n Score It https://shootnscoreit.com -- 2024-04-20 13:41

| CoF     | Comstock - Short                   | Points     | 50 p   |
|---------|------------------------------------|------------|--------|
| Targets | 4 paper, 2 popper, Total 6 targets | Min rounds | 10     |
| Firearm | Mini Rifle                         | Match-%    | 14.29% |

| Procedure               | At start signal engage all targets from within the demarcated area |
|-------------------------|--------------------------------------------------------------------|
| Starting position       | Toes touching mark                                                 |
| Firearm ready condition | option 1 - Loaded                                                  |
| Start on                | Audible signal                                                     |
| Stop on                 | Last shot                                                          |
| Penalties               | As per current edition of rules                                    |
| Safety angles           | L/R                                                                |
| Setup notes             |                                                                    |