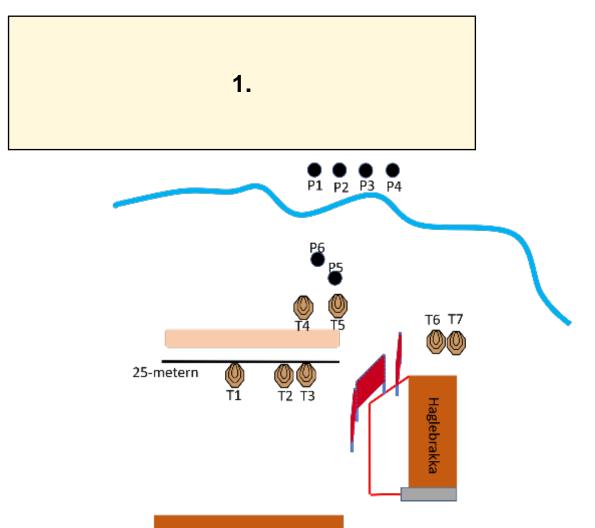

Klubbhus

| CoF                     | Comstock - Medium                                                   | Points     | 100 p  |
|-------------------------|---------------------------------------------------------------------|------------|--------|
| Targets                 | 7 paper, 6 plates, Total 13 targets                                 | Min rounds | 20     |
| Firearm                 | Mini Rifle                                                          | Match-%    | 28.57% |
| Procedure               | At startsignal, engage all targets from within the demarcated area. |            |        |
| Starting position       |                                                                     |            |        |
| Firearm ready condition | Option 1 - Loaded                                                   |            |        |
| Start on                | Audible signal                                                      |            |        |
| Stop on                 | Last shot                                                           |            |        |
| Penalties               | As per current edition of rules                                     |            |        |
| Safety angles           | L/R                                                                 |            |        |
| Setup notes             | Shoot'n Score It https://shootnscoreit.com 2024-04-20 13:41         |            |        |

| Procedure               | At start signal engage all targets from within the demarcated area |
|-------------------------|--------------------------------------------------------------------|
| Starting position       | Toes touching mark                                                 |
| Firearm ready condition | option 1 - Loaded                                                  |
| Start on                | Audible signal                                                     |
| Stop on                 | Last shot                                                          |
| Penalties               | As per current edition of rules                                    |
| Safety angles           | L/R                                                                |
| Setup notes             |                                                                    |