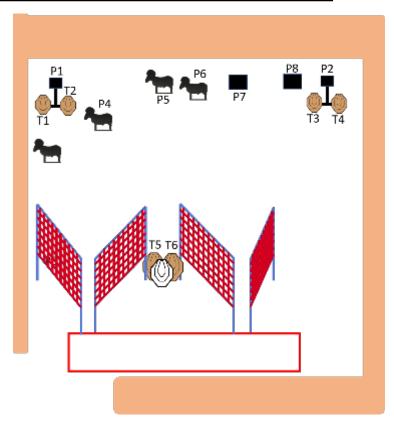

| Procedure               | Engage all targets from the demarcated area.                |
|-------------------------|-------------------------------------------------------------|
| Starting position       |                                                             |
| Firearm ready condition | Option 1 - Loaded                                           |
| Start on                | Audible signal                                              |
| Stop on                 | Last shot                                                   |
| Penalties               | As per current edition of rules                             |
| Safety angles           | L/R                                                         |
| Setup notes             | Shootin Score It https://ehootnecoreit.com 2025-08-03 08:23 |