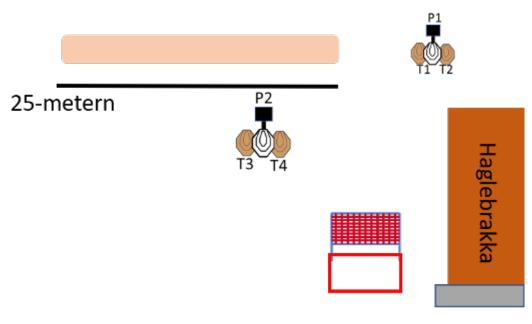

| Procedure               | At startsignal, engage all targets from within the demarcated area. |
|-------------------------|---------------------------------------------------------------------|
| Starting position       |                                                                     |
| Firearm ready condition | Option 1 - Loaded                                                   |
| Start on                | Audible signal                                                      |
| Stop on                 | Last shot                                                           |
| Penalties               | As per current edition of rules                                     |
| Safety angles           | L/R                                                                 |
| Setup notes             |                                                                     |