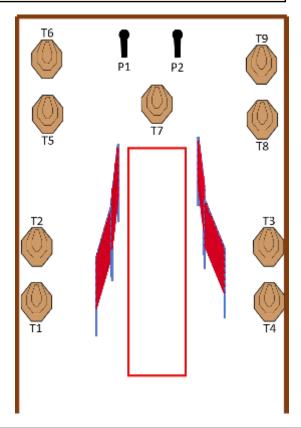

| Procedure               | At start signal engage all targets from within the demarcated area. |
|-------------------------|---------------------------------------------------------------------|
| Starting position       |                                                                     |
| Firearm ready condition | Option 1 - Loaded                                                   |
| Start on                | Audible signal                                                      |
| Stop on                 | Last shot                                                           |
| Penalties               | As per current edition of rules                                     |
| Safety angles           | L/R                                                                 |
| Setup notes             | Chartle Coase It https://sheetreessit.com. 2005.00.00.00            |