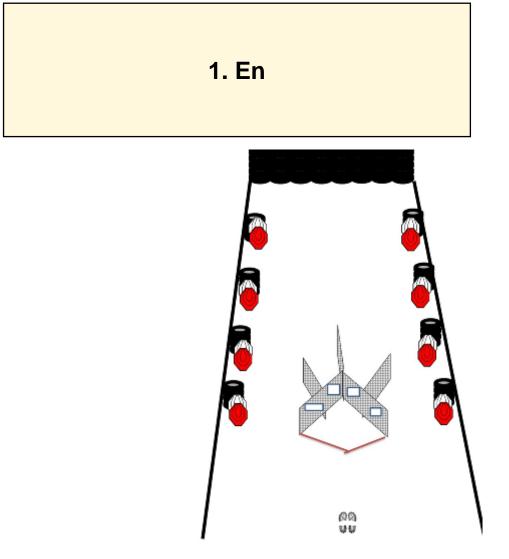

| CoF                        | Comstock - Medium                                                    | Points                 | 80 p            |
|----------------------------|----------------------------------------------------------------------|------------------------|-----------------|
| Targets                    | 8 paper, 8 no-shoot, Total 8 targets                                 | Min rounds             | 16              |
| Firearm                    | Handgun                                                              | Match-%                | 17.39%          |
|                            |                                                                      |                        |                 |
| Procedure                  | On signal engage all targets as they become visible. All shots to be | e fired from within de | esignated area. |
| Starting position          | Start on X                                                           |                        |                 |
| Firearm ready<br>condition | Gun loaded and holstered, PCC-option 1                               |                        |                 |
| Start on                   | Audible signal                                                       |                        |                 |
| Stop on                    | Last shot                                                            |                        |                 |
| Penalties                  | As per current edition of rules                                      |                        |                 |
| Safety angles              | L/R 90 degrees                                                       |                        |                 |
| Setup notes                |                                                                      |                        |                 |
|                            | Shoot'n Score It https://shootnscoreit.com 2025-07-04 00:22          |                        |                 |