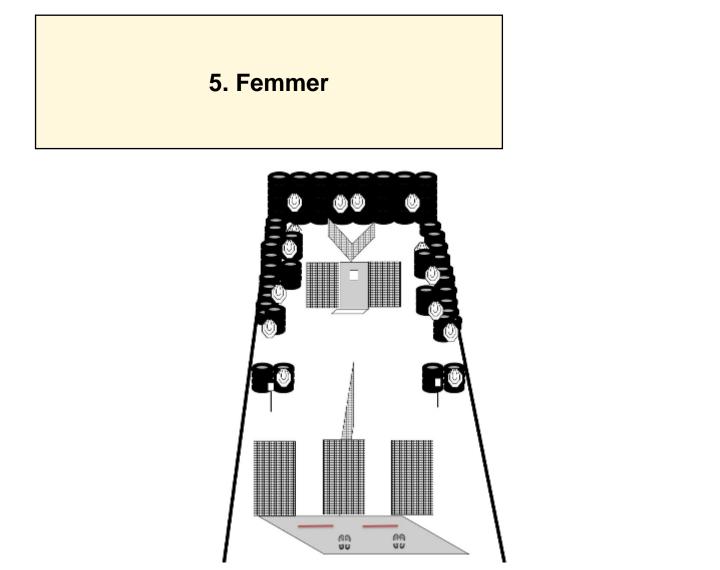

| CoF     | Comstock - Short                               | Points     | 40 p  |
|---------|------------------------------------------------|------------|-------|
| Targets | 3 paper, 2 plates, 1 no-shoot, Total 5 targets | Min rounds | 8     |
| Firearm | Handgun                                        | Match-%    | 8.70% |

| Procedure               | On signal engage all targets as they become visible, all shots to be fired from within designated area. |
|-------------------------|---------------------------------------------------------------------------------------------------------|
| Starting position       | Start in box facing UPRANGE.                                                                            |
| Firearm ready condition | Gun loaded and holstered, PCC-option 1, muzzle up                                                       |
| Start on                | Audible signal                                                                                          |
| Stop on                 | Last shot                                                                                               |
| Penalties               | As per current edition of rules                                                                         |
| Safety angles           | L/R 90 degrees                                                                                          |
| Setup notes             |                                                                                                         |