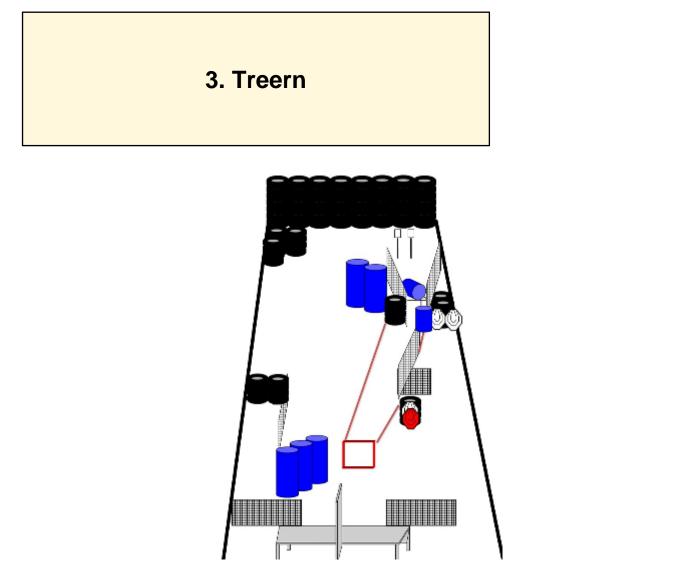

| CoF     | Comstock - Short         | Points     | 60 p   |
|---------|--------------------------|------------|--------|
| Targets | 6 paper, Total 6 targets | Min rounds | 12     |
| Firearm | Handgun                  | Match-%    | 13.04% |

| Procedure               | On signal engage all targets as they become visible, all shots to be fired from within designated area. |
|-------------------------|---------------------------------------------------------------------------------------------------------|
| Starting position       | Anywhere within designated area.                                                                        |
| Firearm ready condition | Gun loaded and holstered, unchambered, PCC-option 2                                                     |
| Start on                | Audible signal                                                                                          |
| Stop on                 | Last shot                                                                                               |
| Penalties               | As per current edition of rules                                                                         |
| Safety angles           | L/R 90 degrees                                                                                          |
| Setup notes             |                                                                                                         |