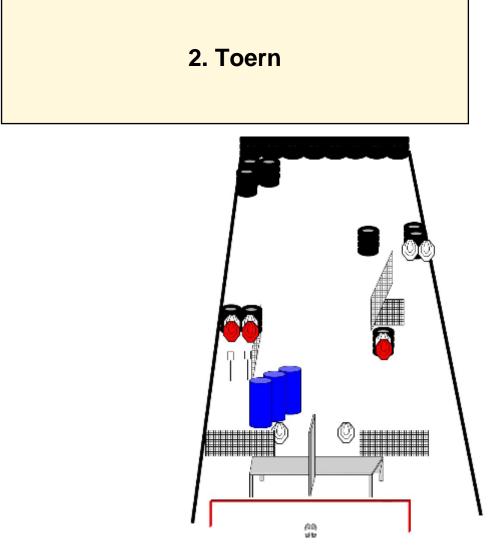

| CoF     | Comstock - Short                               | Points     | 40 p  |
|---------|------------------------------------------------|------------|-------|
| Targets | 3 paper, 2 plates, 1 no-shoot, Total 5 targets | Min rounds | 8     |
| Firearm | Handgun                                        | Match-%    | 8.70% |

| Procedure               | On signal engage all targets as they become visible, all shots to be fired from within designated area. |
|-------------------------|---------------------------------------------------------------------------------------------------------|
| Starting position       | Start in box facing UPRANGE.                                                                            |
| Firearm ready condition | Gun loaded and holstered, PCC-option 1, muzzle up                                                       |
| Start on                | Audible signal                                                                                          |
| Stop on                 | Last shot                                                                                               |
| Penalties               | As per current edition of rules                                                                         |
| Safety angles           | L/R 90 degrees                                                                                          |
| Setup notes             |                                                                                                         |