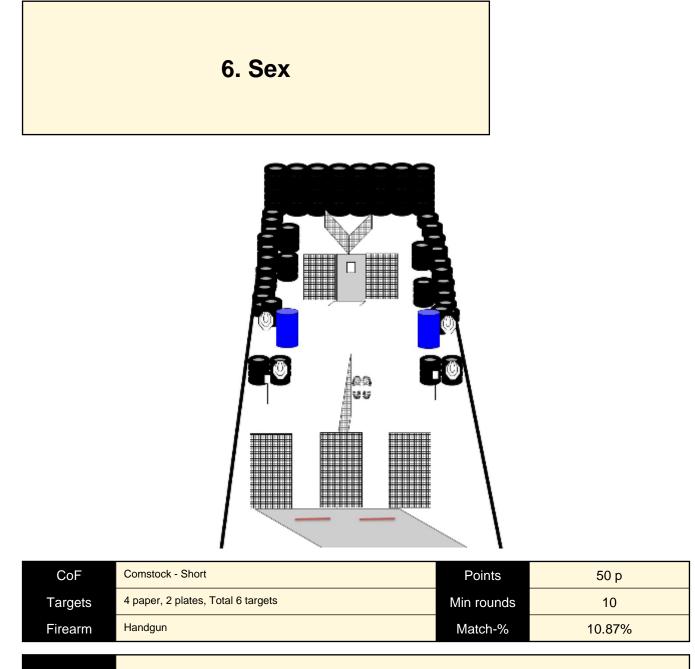

| CoF     | Comstock - Short         | Points     | 60 p   |
|---------|--------------------------|------------|--------|
| Targets | 6 paper, Total 6 targets | Min rounds | 12     |
| Firearm | Handgun                  | Match-%    | 13.04% |

| Procedure               | On signal engage all targets as they become visible, all shots to be fired from within designated area. |
|-------------------------|---------------------------------------------------------------------------------------------------------|
| Starting position       | Anywhere within designated area.                                                                        |
| Firearm ready condition | Gun loaded and holstered, unchambered, PCC-option 2                                                     |
| Start on                | Audible signal                                                                                          |
| Stop on                 | Last shot                                                                                               |
| Penalties               | As per current edition of rules                                                                         |
| Safety angles           | L/R 90 degrees                                                                                          |
| Setup notes             |                                                                                                         |