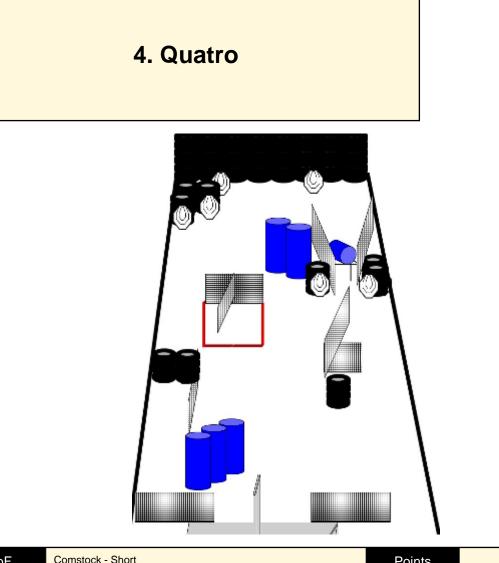

| CoF     | Comstock - Short                               | Points     | 40 p  |
|---------|------------------------------------------------|------------|-------|
| Targets | 3 paper, 2 plates, 1 no-shoot, Total 5 targets | Min rounds | 8     |
| Firearm | Handgun                                        | Match-%    | 8.70% |

| Procedure               | On signal engage all targets as they become visible, all shots to be fired from within designated area. |
|-------------------------|---------------------------------------------------------------------------------------------------------|
| Starting position       | Start in box facing UPRANGE.                                                                            |
| Firearm ready condition | Gun loaded and holstered, PCC-option 1, muzzle up                                                       |
| Start on                | Audible signal                                                                                          |
| Stop on                 | Last shot                                                                                               |
| Penalties               | As per current edition of rules                                                                         |
| Safety angles           | L/R 90 degrees                                                                                          |
| Setup notes             |                                                                                                         |