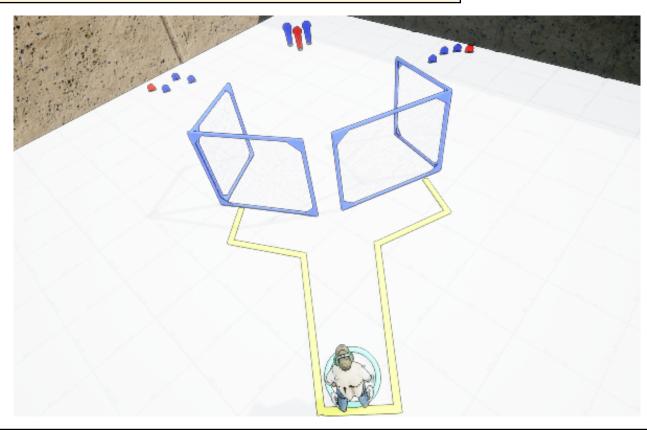

## 1. A

| CoF     | Comstock - Short                                | Points     | 40 p  |
|---------|-------------------------------------------------|------------|-------|
| Targets | 2 popper, 6 plates, 3 no-shoot, Total 8 targets | Min rounds | 8     |
| Firearm | Shotgun                                         | Match-%    | 6.61% |

| Procedure               | Engage targets from shooting area using BIRDSHOT only.        |
|-------------------------|---------------------------------------------------------------|
| Starting position       | Standing with both heels touching mark as demonstrated by RO. |
| Firearm ready condition | Option 1                                                      |
| Start on                | Audible signal                                                |
| Stop on                 | Last shot                                                     |
| Penalties               | As per current edition of rules                               |
| Safety angles           | L/R Red stick                                                 |
| Setup notes             | Shootin Score It https://ehootreegrait.com 2025.09.06.07:22   |