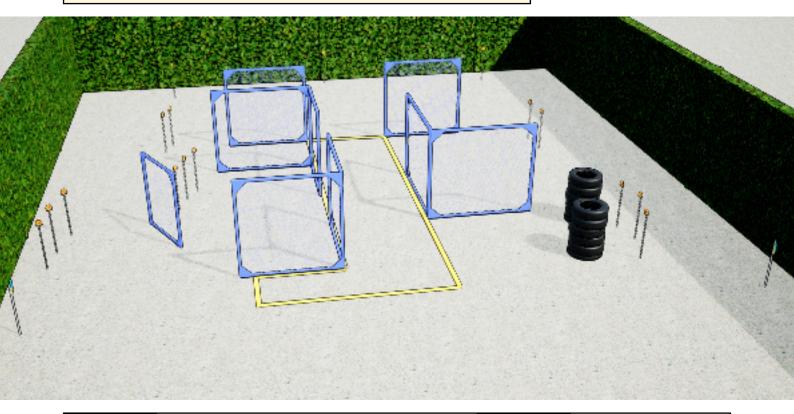

#### 4. 200 m

| CoF     | Comstock - Short          | Points     | 40 p  |
|---------|---------------------------|------------|-------|
| Targets | 8 plates, Total 8 targets | Min rounds | 8     |
| Firearm | Shotgun                   | Match-%    | 6.61% |

| Procedure               | Engage targets from within the shooting area using BIRDSHOT only. All shooting must be through apertures. |
|-------------------------|-----------------------------------------------------------------------------------------------------------|
| Starting position       | Standing                                                                                                  |
| Firearm ready condition | Option 1                                                                                                  |
| Start on                | Audible signal                                                                                            |
| Stop on                 | Last shot                                                                                                 |
| Penalties               | As per current edition of rules                                                                           |
| Safety angles           | L/R                                                                                                       |
| Setup notes             | Shootin Score It https://ehootreegrait.com 2025.09.06.07:22                                               |