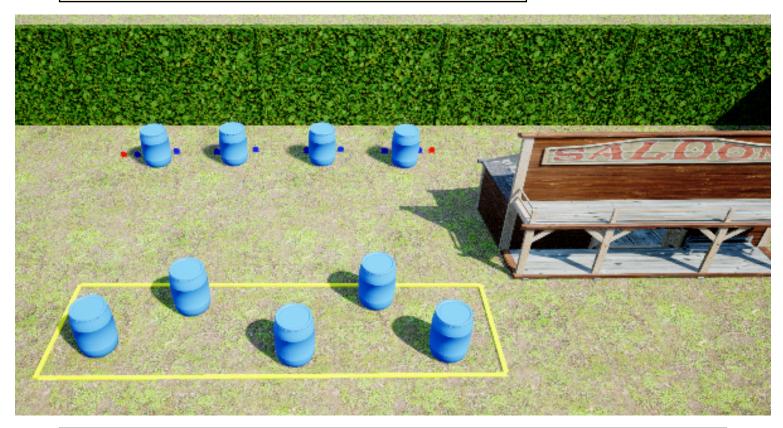

## 2. B

| CoF     | Comstock - Medium           | Points     | 75 p   |
|---------|-----------------------------|------------|--------|
| Targets | 15 plates, Total 15 targets | Min rounds | 15     |
| Firearm | Shotgun                     | Match-%    | 12.40% |

| Procedure               | Retrieve gun from table and engage targets from shooting area using BIRDSHOT only. Popper P1 releases swinger with plates. Plates on swinger will be visible at rest. |
|-------------------------|-----------------------------------------------------------------------------------------------------------------------------------------------------------------------|
| Starting position       | Standing with both heels touching mark                                                                                                                                |
| Firearm ready condition | Gun is placed on either of the tables with muzzle pointing downrange as shown by RO. Option 2                                                                         |
| Start on                | Audible signal                                                                                                                                                        |
| Stop on                 | Last shot                                                                                                                                                             |
| Penalties               | As per current edition of rules                                                                                                                                       |
| Safety angles           | L/R Red stick                                                                                                                                                         |
| Setup notes             |                                                                                                                                                                       |