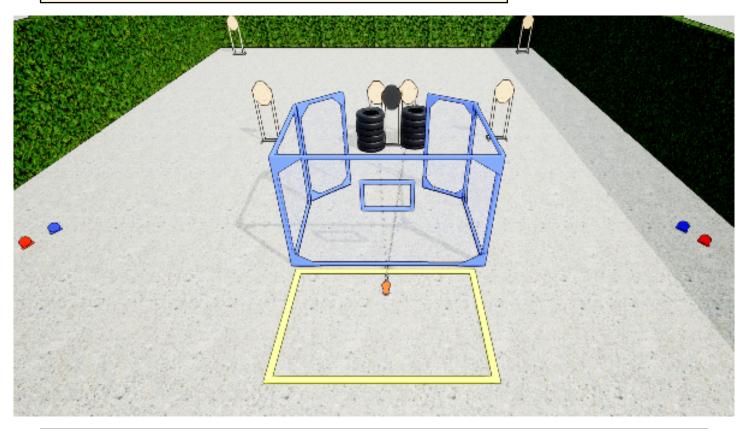

#### 3. F

| CoF     | Comstock - Short                     | Points     | 40 p  |
|---------|--------------------------------------|------------|-------|
| Targets | 4 paper, 1 no-shoot, Total 4 targets | Min rounds | 8     |
| Firearm | Shotgun                              | Match-%    | 6.61% |

| Procedure               | Engage targets from shooting area using SLUG ammunition only. Pulling the rope releases swinger. Target will be visible at rest. All shooting must be through apertures. |
|-------------------------|--------------------------------------------------------------------------------------------------------------------------------------------------------------------------|
| Starting position       | Standing, Gun in strong hand, muzzle/tube resting on/in aperture as shown by RO                                                                                          |
| Firearm ready condition | Option 1                                                                                                                                                                 |
| Start on                | Audible signal                                                                                                                                                           |
| Stop on                 | Last shot                                                                                                                                                                |
| Penalties               | As per current edition of rules                                                                                                                                          |
| Safety angles           | L/R                                                                                                                                                                      |
| Setup notes             |                                                                                                                                                                          |