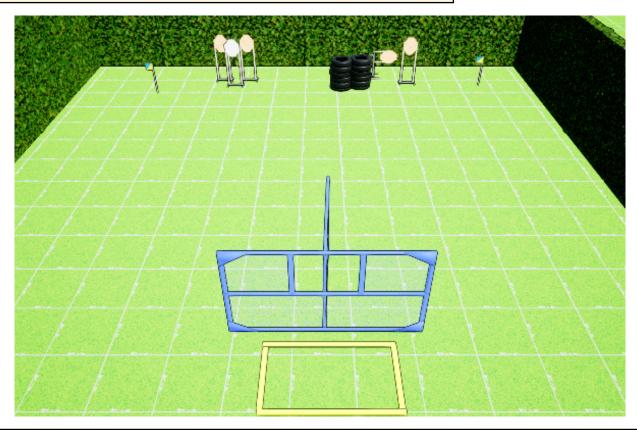

#### 3. F

| CoF     | Comstock - Short                     | Points     | 40 p  |
|---------|--------------------------------------|------------|-------|
| Targets | 4 paper, 1 no-shoot, Total 4 targets | Min rounds | 8     |
| Firearm | Shotgun                              | Match-%    | 6.61% |

| Procedure               | Engage targets from shooting area using SLUG ammunition only. Pulling the rope releases swinger. Target will be visible at rest. All shooting must be through apertures. |
|-------------------------|--------------------------------------------------------------------------------------------------------------------------------------------------------------------------|
| Starting position       | Standing, Gun in strong hand, muzzle/tube resting on/in aperture as shown by RO                                                                                          |
| Firearm ready condition | Option 1                                                                                                                                                                 |
| Start on                | Audible signal                                                                                                                                                           |
| Stop on                 | Last shot                                                                                                                                                                |
| Penalties               | As per current edition of rules                                                                                                                                          |
| Safety angles           | L/R                                                                                                                                                                      |
| Setup notes             |                                                                                                                                                                          |