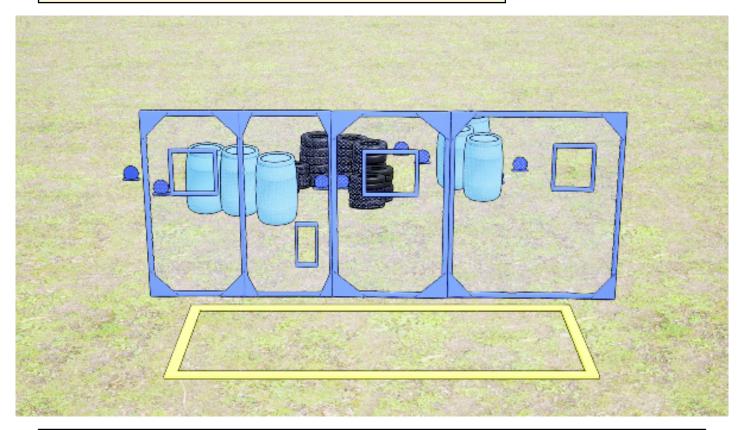

## 8. D

| CoF     | Comstock - Medium              | Points     | 80 p   |
|---------|--------------------------------|------------|--------|
| Targets | 16 frangible, Total 16 targets | Min rounds | 16     |
| Firearm | Shotgun                        | Match-%    | 13.22% |

| Procedure               | Engage targets from shooting area using BIRDSHOT only. |
|-------------------------|--------------------------------------------------------|
| Starting position       | Standing                                               |
| Firearm ready condition | Option 1                                               |
| Start on                | Audible signal                                         |
| Stop on                 | Last shot                                              |
| Penalties               | As per current edition of rules                        |
| Safety angles           | L/R                                                    |
| Setup notes             |                                                        |