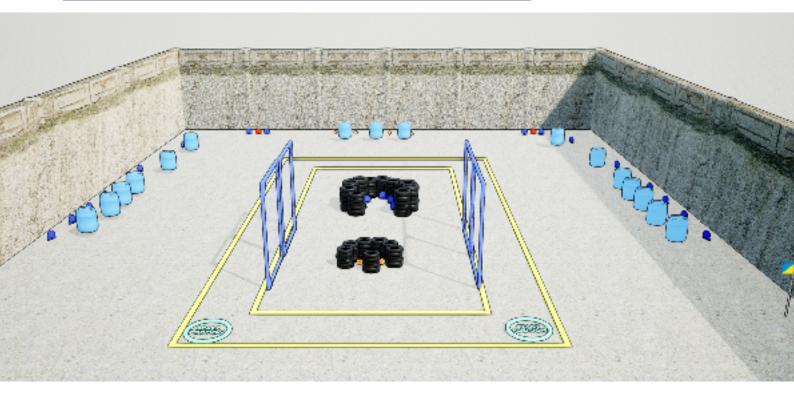

# 9. C

| CoF     | Comstock - Long                                      | Points     | 140 p  |
|---------|------------------------------------------------------|------------|--------|
| Targets | 21 plates, 7 frangible, 2 no-shoot, Total 28 targets | Min rounds | 28     |
| Firearm | Shotgun                                              | Match-%    | 23.14% |

| Procedure               | Engage targets from shooting area using BIRDSHOT only.                      |
|-------------------------|-----------------------------------------------------------------------------|
| Starting position       | Standing at one of the marks, one heel touching mark as demonstrated by RO. |
| Firearm ready condition | Option 1                                                                    |
| Start on                | Audible signal                                                              |
| Stop on                 | Last shot                                                                   |
| Penalties               | As per current edition of rules                                             |
| Safety angles           | L/R Red stick                                                               |
| Setup notes             |                                                                             |