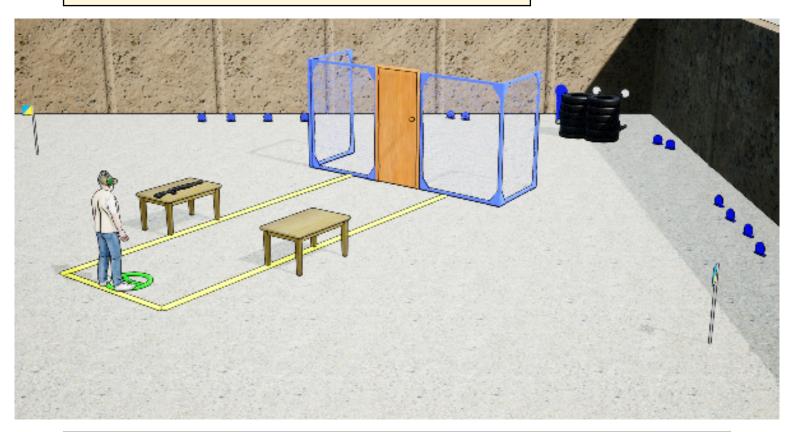

## 2. B

| CoF     | Comstock - Medium           | Points     | 75 p   |
|---------|-----------------------------|------------|--------|
| Targets | 15 plates, Total 15 targets | Min rounds | 15     |
| Firearm | Shotgun                     | Match-%    | 12.40% |

| Procedure               | Retrieve gun from table and engage targets from shooting area using BIRDSHOT only. Popper P1 releases swinger with plates. Plates on swinger will be visible at rest. |
|-------------------------|-----------------------------------------------------------------------------------------------------------------------------------------------------------------------|
| Starting position       | Standing with both heels touching mark                                                                                                                                |
| Firearm ready condition | Gun is placed on either of the tables with muzzle pointing downrange as shown by RO. Option 2                                                                         |
| Start on                | Audible signal                                                                                                                                                        |
| Stop on                 | Last shot                                                                                                                                                             |
| Penalties               | As per current edition of rules                                                                                                                                       |
| Safety angles           | L/R Red stick                                                                                                                                                         |
| Setup notes             |                                                                                                                                                                       |