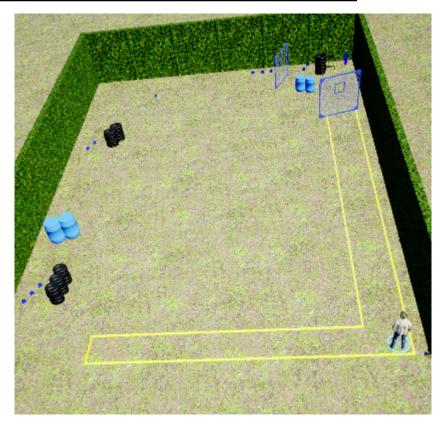

## 1. A

| CoF     | Comstock - Short                                | Points     | 40 p  |
|---------|-------------------------------------------------|------------|-------|
| Targets | 2 popper, 6 plates, 3 no-shoot, Total 8 targets | Min rounds | 8     |
| Firearm | Shotgun                                         | Match-%    | 6.61% |

| Procedure               | Engage targets from shooting area using BIRDSHOT only.        |
|-------------------------|---------------------------------------------------------------|
| Starting position       | Standing with both heels touching mark as demonstrated by RO. |
| Firearm ready condition | Option 1                                                      |
| Start on                | Audible signal                                                |
| Stop on                 | Last shot                                                     |
| Penalties               | As per current edition of rules                               |
| Safety angles           | L/R Red stick                                                 |
| Setup notes             | Shootin Score It https://ehootreegrait.com 2025.09.06.07:22   |