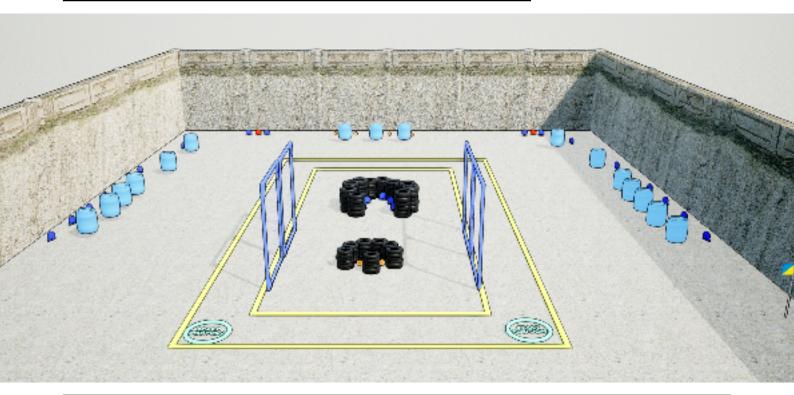

# 9. C

| CoF     | Comstock - Long                                      | Points     | 140 p  |
|---------|------------------------------------------------------|------------|--------|
| Targets | 21 plates, 7 frangible, 2 no-shoot, Total 28 targets | Min rounds | 28     |
| Firearm | Shotgun                                              | Match-%    | 23.14% |

| Procedure               | Engage targets from shooting area using BIRDSHOT only.                      |
|-------------------------|-----------------------------------------------------------------------------|
| Starting position       | Standing at one of the marks, one heel touching mark as demonstrated by RO. |
| Firearm ready condition | Option 1                                                                    |
| Start on                | Audible signal                                                              |
| Stop on                 | Last shot                                                                   |
| Penalties               | As per current edition of rules                                             |
| Safety angles           | L/R Red stick                                                               |
| Setup notes             |                                                                             |