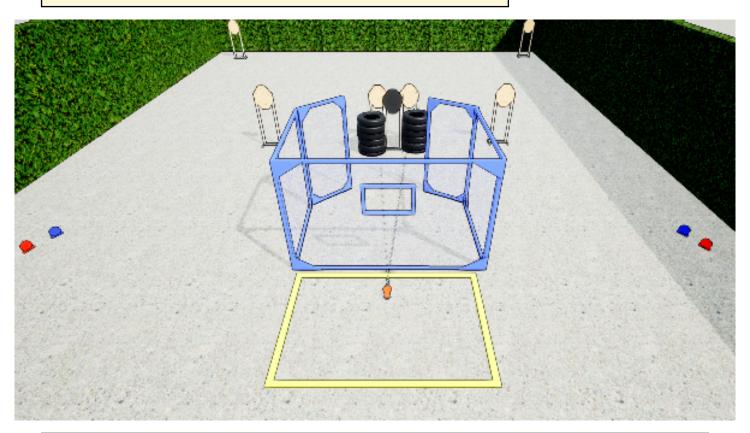

#### 3. F

| CoF     | Comstock - Short                     | Points     | 40 p  |
|---------|--------------------------------------|------------|-------|
| Targets | 4 paper, 1 no-shoot, Total 4 targets | Min rounds | 8     |
| Firearm | Shotgun                              | Match-%    | 6.61% |

| Procedure               | Engage targets from shooting area using SLUG ammunition only. Pulling the rope releases swinger. Target will be visible at rest. All shooting must be through apertures. |
|-------------------------|--------------------------------------------------------------------------------------------------------------------------------------------------------------------------|
| Starting position       | Standing, Gun in strong hand, muzzle/tube resting on/in aperture as shown by RO                                                                                          |
| Firearm ready condition | Option 1                                                                                                                                                                 |
| Start on                | Audible signal                                                                                                                                                           |
| Stop on                 | Last shot                                                                                                                                                                |
| Penalties               | As per current edition of rules                                                                                                                                          |
| Safety angles           | L/R                                                                                                                                                                      |
| Setup notes             |                                                                                                                                                                          |