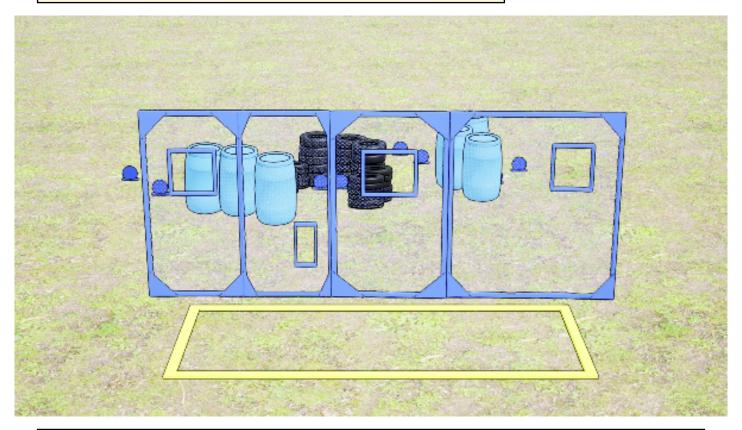

#### 4. 200 m

| CoF     | Comstock - Short          | Points     | 40 p  |
|---------|---------------------------|------------|-------|
| Targets | 8 plates, Total 8 targets | Min rounds | 8     |
| Firearm | Shotgun                   | Match-%    | 6.61% |

| Procedure               | Engage targets from within the shooting area using BIRDSHOT only. All shooting must be through apertures. |
|-------------------------|-----------------------------------------------------------------------------------------------------------|
| Starting position       | Standing                                                                                                  |
| Firearm ready condition | Option 1                                                                                                  |
| Start on                | Audible signal                                                                                            |
| Stop on                 | Last shot                                                                                                 |
| Penalties               | As per current edition of rules                                                                           |
| Safety angles           | L/R                                                                                                       |
| Setup notes             | Shootin Score It https://ehootinecoreit.com 2025-07-17-01-25                                              |