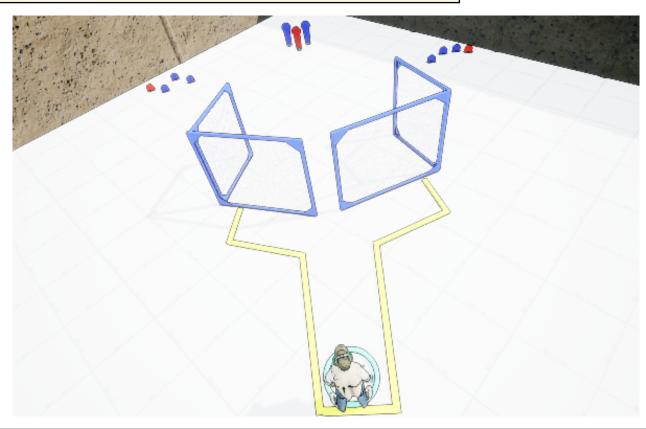

## 1. A

| CoF     | Comstock - Short                                | Points     | 40 p  |
|---------|-------------------------------------------------|------------|-------|
| Targets | 2 popper, 6 plates, 3 no-shoot, Total 8 targets | Min rounds | 8     |
| Firearm | Shotgun                                         | Match-%    | 6.61% |

| Procedure               | Engage targets from shooting area using BIRDSHOT only.        |
|-------------------------|---------------------------------------------------------------|
| Starting position       | Standing with both heels touching mark as demonstrated by RO. |
| Firearm ready condition | Option 1                                                      |
| Start on                | Audible signal                                                |
| Stop on                 | Last shot                                                     |
| Penalties               | As per current edition of rules                               |
| Safety angles           | L/R Red stick                                                 |
| Setup notes             | Shootin Score It https://ehootroopreit.com 2025.07.17.01/25   |