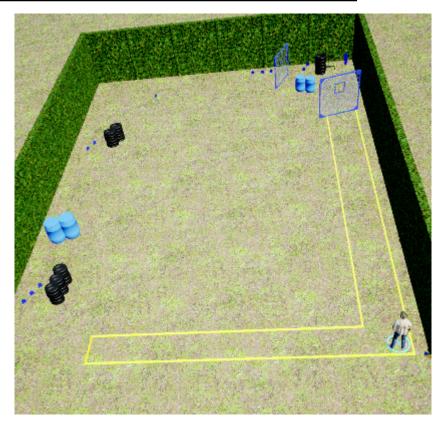

## 1. A

| CoF     | Comstock - Short                                | Points     | 40 p  |
|---------|-------------------------------------------------|------------|-------|
| Targets | 2 popper, 6 plates, 3 no-shoot, Total 8 targets | Min rounds | 8     |
| Firearm | Shotgun                                         | Match-%    | 6.61% |

| Procedure               | Engage targets from shooting area using BIRDSHOT only.        |
|-------------------------|---------------------------------------------------------------|
| Starting position       | Standing with both heels touching mark as demonstrated by RO. |
| Firearm ready condition | Option 1                                                      |
| Start on                | Audible signal                                                |
| Stop on                 | Last shot                                                     |
| Penalties               | As per current edition of rules                               |
| Safety angles           | L/R Red stick                                                 |
| Setup notes             | Shootin Score It https://ehootroopreit.com 2025.07.17.01/25   |