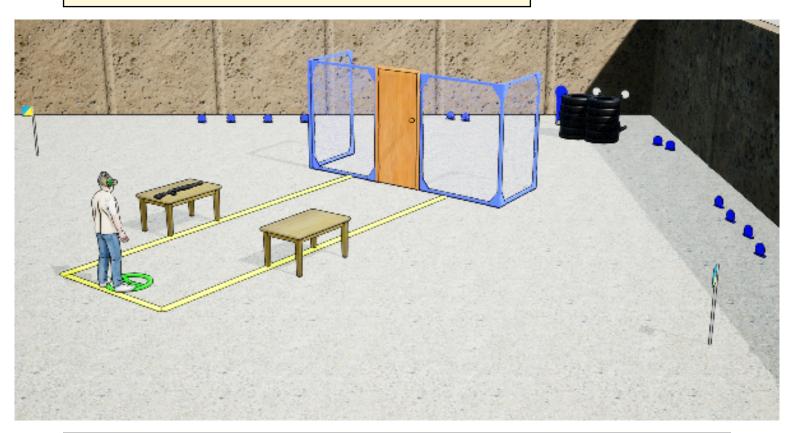

## 2. B

| CoF     | Comstock - Medium           | Points     | 75 p   |
|---------|-----------------------------|------------|--------|
| Targets | 15 plates, Total 15 targets | Min rounds | 15     |
| Firearm | Shotgun                     | Match-%    | 12.40% |

| Procedure               | Retrieve gun from table and engage targets from shooting area using BIRDSHOT only. Popper P1 releases swinger with plates. Plates on swinger will be visible at rest. |
|-------------------------|-----------------------------------------------------------------------------------------------------------------------------------------------------------------------|
| Starting position       | Standing with both heels touching mark                                                                                                                                |
| Firearm ready condition | Gun is placed on either of the tables with muzzle pointing downrange as shown by RO. Option 2                                                                         |
| Start on                | Audible signal                                                                                                                                                        |
| Stop on                 | Last shot                                                                                                                                                             |
| Penalties               | As per current edition of rules                                                                                                                                       |
| Safety angles           | L/R Red stick                                                                                                                                                         |
| Setup notes             |                                                                                                                                                                       |