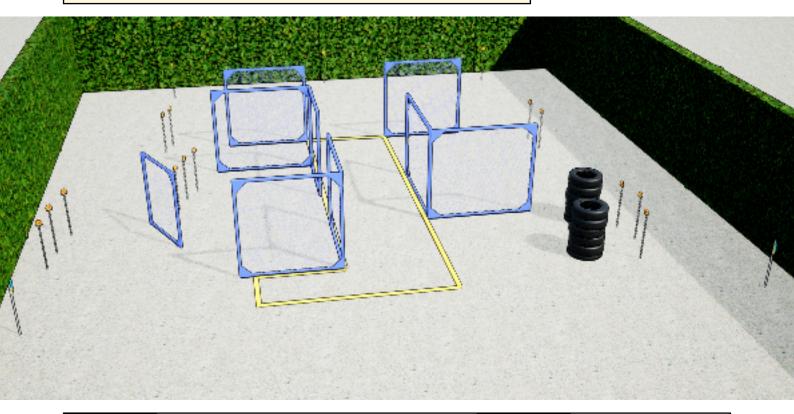

# 9. C

| CoF     | Comstock - Long                                      | Points     | 140 p  |
|---------|------------------------------------------------------|------------|--------|
| Targets | 21 plates, 7 frangible, 2 no-shoot, Total 28 targets | Min rounds | 28     |
| Firearm | Shotgun                                              | Match-%    | 23.14% |

| Procedure               | Engage targets from shooting area using BIRDSHOT only.                      |
|-------------------------|-----------------------------------------------------------------------------|
| Starting position       | Standing at one of the marks, one heel touching mark as demonstrated by RO. |
| Firearm ready condition | Option 1                                                                    |
| Start on                | Audible signal                                                              |
| Stop on                 | Last shot                                                                   |
| Penalties               | As per current edition of rules                                             |
| Safety angles           | L/R Red stick                                                               |
| Setup notes             |                                                                             |