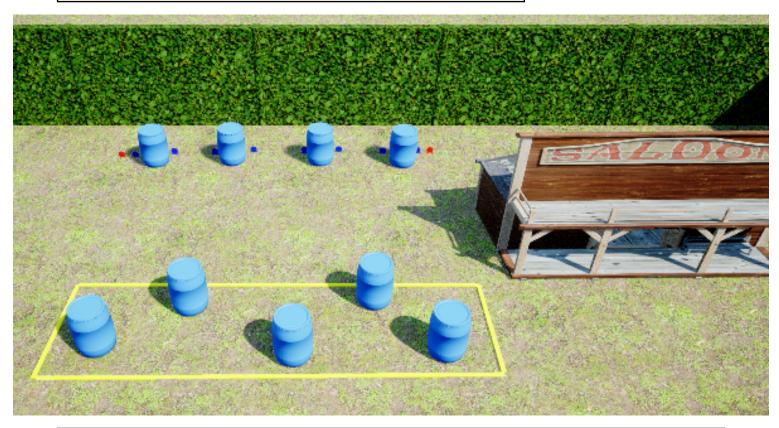

## 2. B

| CoF     | Comstock - Medium           | Points     | 75 p   |
|---------|-----------------------------|------------|--------|
| Targets | 15 plates, Total 15 targets | Min rounds | 15     |
| Firearm | Shotgun                     | Match-%    | 12.40% |

| Procedure               | Retrieve gun from table and engage targets from shooting area using BIRDSHOT only. Popper P1 releases swinger with plates. Plates on swinger will be visible at rest. |
|-------------------------|-----------------------------------------------------------------------------------------------------------------------------------------------------------------------|
| Starting position       | Standing with both heels touching mark                                                                                                                                |
| Firearm ready condition | Gun is placed on either of the tables with muzzle pointing downrange as shown by RO. Option 2                                                                         |
| Start on                | Audible signal                                                                                                                                                        |
| Stop on                 | Last shot                                                                                                                                                             |
| Penalties               | As per current edition of rules                                                                                                                                       |
| Safety angles           | L/R Red stick                                                                                                                                                         |
| Setup notes             |                                                                                                                                                                       |