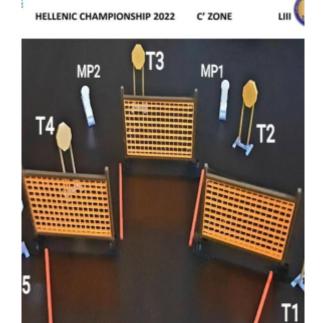

#### 1. The fast

| Procedure               | On start signal, engage all targets as they become visible within the demarcated area. Strong hand only. |
|-------------------------|----------------------------------------------------------------------------------------------------------|
| Starting position       | Shown by RO                                                                                              |
| Firearm ready condition | Gun Loaded and holstered                                                                                 |
| Start on                | Audible signal                                                                                           |
| Stop on                 | Last shot                                                                                                |
| Penalties               | As per current edition of rules                                                                          |
| Safety angles           | Left/right and top of berm.                                                                              |
| Setup notes             |                                                                                                          |