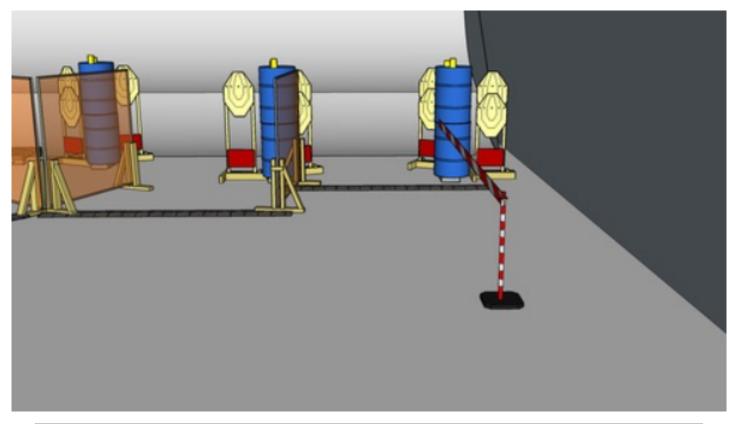

# 2. The strong man

| CoF     | Comstock - Short                   | Points     | 40 p   |
|---------|------------------------------------|------------|--------|
| Targets | 3 paper, 2 popper, Total 5 targets | Min rounds | 8      |
| Firearm | Handgun                            | Match-%    | 13.33% |

| Procedure               | On start signal, engage all targets as they become visible within the demarcated area. Tire treads on ground = fault line. Strong hand only. |
|-------------------------|----------------------------------------------------------------------------------------------------------------------------------------------|
| Starting position       | Anywhere. demostrated by RO                                                                                                                  |
| Firearm ready condition | Gun unloaded & holstered                                                                                                                     |
| Start on                | Audible signal                                                                                                                               |
| Stop on                 | Last shot                                                                                                                                    |
| Penalties               | As per current edition of rules                                                                                                              |
| Safety angles           | Left/right and top of berm.                                                                                                                  |
| Setup notes             | Shootin Score It https://ehootrecoreit.com 2025-08-05-06-58                                                                                  |