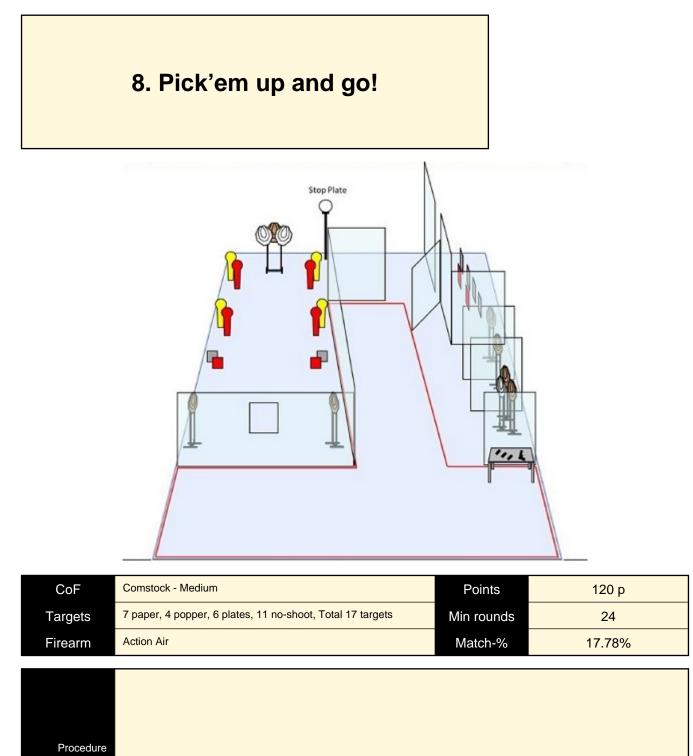

| Procedure               |                                                                                                                                                                            |
|-------------------------|----------------------------------------------------------------------------------------------------------------------------------------------------------------------------|
| Starting position       | Normal standing on designated area X. Start at the audible signal. Engage all targets designated blue area with in demarcated. Mandatory reload between 1st and last shot. |
| Firearm ready condition | Empty chamber, magazine inserted, slide forward, hammerdown, holstered                                                                                                     |
| Start on                | Audible signal                                                                                                                                                             |
| Stop on                 | Last shot                                                                                                                                                                  |
| Penalties               |                                                                                                                                                                            |
| Safety angles           | 90 degrees in all directions, shot to sealing causes DQ                                                                                                                    |
| Setup notes             |                                                                                                                                                                            |

| CoF     | Comstock - Medium                                         | Points     | 105 p  |
|---------|-----------------------------------------------------------|------------|--------|
| Targets | 9 paper, 2 popper, 1 plates, 3 no-shoot, Total 12 targets | Min rounds | 21     |
| Firearm | Action Air                                                | Match-%    | 15.56% |