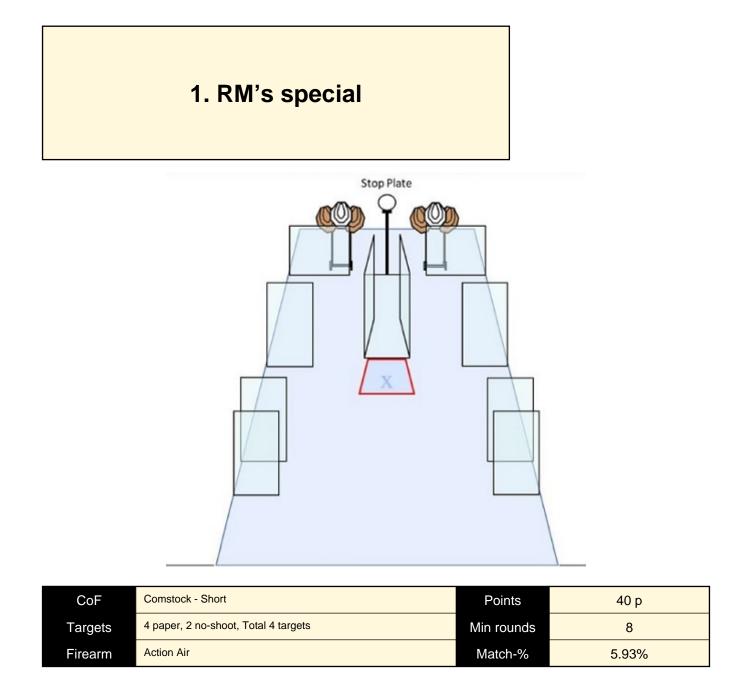

| Procedure               |                                                                                                                                                                            |
|-------------------------|----------------------------------------------------------------------------------------------------------------------------------------------------------------------------|
| Starting position       | Normal standing on designated area X. Start at the audible signal. Engage all targets designated blue area with in demarcated. Mandatory reload between 1st and last shot. |
| Firearm ready condition | Empty chamber, magazine inserted, slide forward, hammerdown, holstered                                                                                                     |
| Start on                | Audible signal                                                                                                                                                             |
| Stop on                 | Last shot                                                                                                                                                                  |
| Penalties               |                                                                                                                                                                            |
| Safety angles           | 90 degrees in all directions, shot to sealing causes DQ                                                                                                                    |
| Setup notes             |                                                                                                                                                                            |