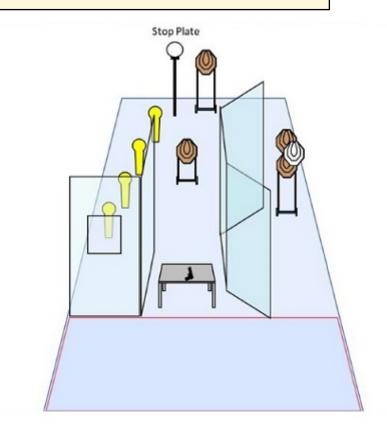

| Procedure                  |                                                        |
|----------------------------|--------------------------------------------------------|
| Starting position          | Normal standing on demarcated area                     |
| Firearm ready<br>condition | Loaded and ready on table, barrel pointing down range, |
| Start on                   | Audible signal                                         |
| Stop on                    | Last shot                                              |
| Penalties                  | As per current edition of rules                        |
| Safety angles              | 90 degrees in all directions, shot to sealing is DQ    |
| Setup notes                |                                                        |