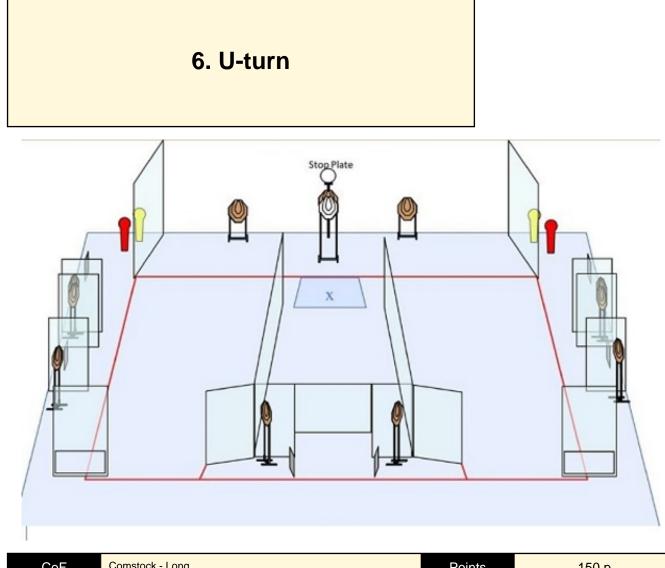

| CoF     | Comstock - Long                                            | Points     | 150 p  |  |
|---------|------------------------------------------------------------|------------|--------|--|
| Targets | 11 paper, 2 popper, 6 plates, 3 no-shoot, Total 19 targets | Min rounds | 30     |  |
| Firearm | Action Air                                                 | Match-%    | 22.22% |  |

| Procedure               |                                                                                                   |
|-------------------------|---------------------------------------------------------------------------------------------------|
| Starting position       | Normal standing toes touching orange marks. Columns are in the fault line so you can touch those. |
| Firearm ready condition | Loaded, holstered                                                                                 |
| Start on                | Audible signal                                                                                    |
| Stop on                 | Last shot                                                                                         |
| Penalties               |                                                                                                   |
| Safety angles           | 90 degrees in all directions, shot to sealing causes DQ.                                          |
| Setup notes             |                                                                                                   |