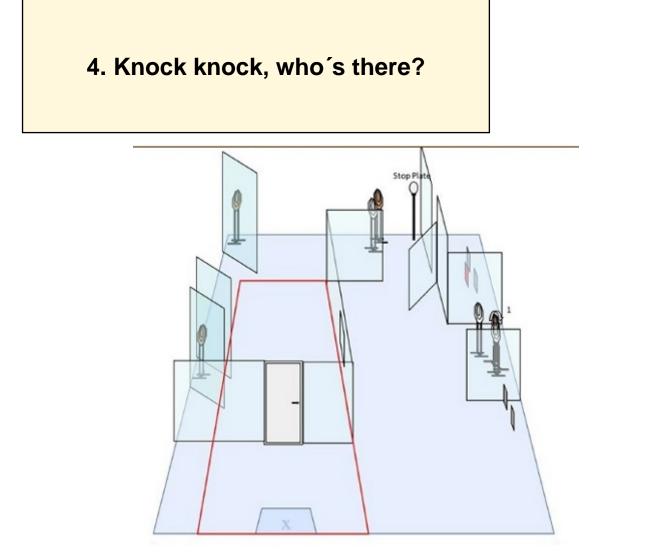

| Procedure                  |                                                                               |
|----------------------------|-------------------------------------------------------------------------------|
| Starting position          | Normal standing on designated area X. Opening the door activates the swinger. |
| Firearm ready<br>condition | Loaded, holstered                                                             |
| Start on                   | Audible signal                                                                |
| Stop on                    | Last shot                                                                     |
| Penalties                  | As per current edition of rules                                               |
| Safety angles              | 90 degrees in all directions                                                  |
| Setup notes                |                                                                               |