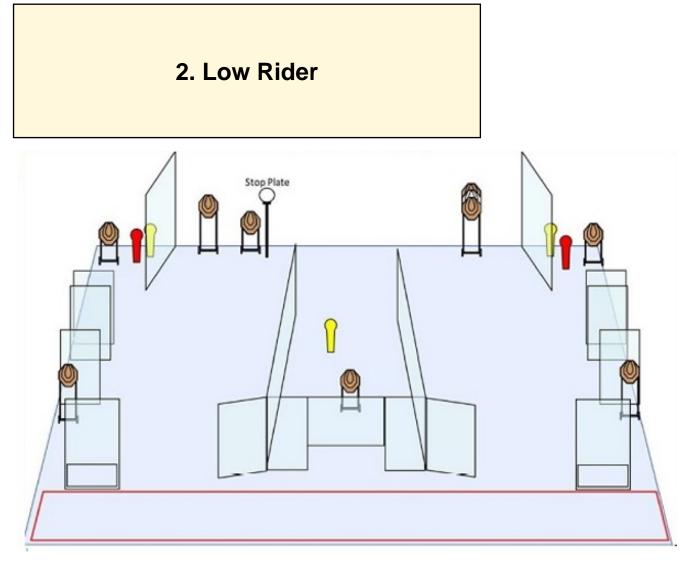

| Procedure               |                                                                                                |
|-------------------------|------------------------------------------------------------------------------------------------|
| Starting position       | Normal standing on demarcated area, part of your body can touch over backline, not whole body. |
| Firearm ready condition | Loaded, holstered                                                                              |
| Start on                | Audible signal                                                                                 |
| Stop on                 | Last shot                                                                                      |
| Penalties               | Shoot to sealing DQ                                                                            |
| Safety angles           | 90 degrees in all directions, shoot to sealing DQ                                              |
| Setup notes             |                                                                                                |