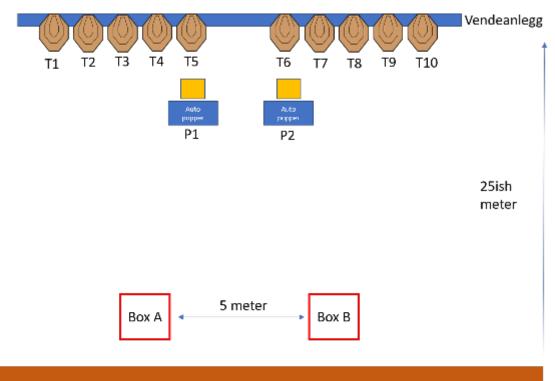

## 1. 25 metern

## Standplasshus

| CoF     | Comstock - Long                      | Points     | 110 p   |
|---------|--------------------------------------|------------|---------|
| Targets | 10 paper, 2 plates, Total 12 targets | Min rounds | 22      |
| Firearm | Mini Rifle                           | Match-%    | 100.00% |

| Procedure               | At startsignal engage left targets from box A an left targets from box B. |
|-------------------------|---------------------------------------------------------------------------|
| Starting position       | Box A or B                                                                |
| Firearm ready condition | Loaded - Option 1                                                         |
| Start on                | Audible signal                                                            |
| Stop on                 | Last shot                                                                 |
| Penalties               | As per current edition of rules                                           |
| Safety angles           | L/R                                                                       |
| Setup notes             | Shoot'n Score It https://chootrecoreit.com 2025-08-26-20:30               |