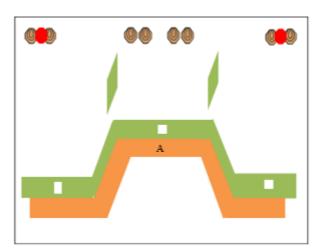

|                                                          | 1                   | STAGE INFO                                                  |                                                                     |
|----------------------------------------------------------|---------------------|-------------------------------------------------------------|---------------------------------------------------------------------|
| TYPE: Short                                              | смин.               | TARGETS:                                                    | 4 IPSC Metal Plates, 2 A4<br>Paper Targets, 2 Frangible<br>targets. |
| DESTANCES: 6-10 m.<br>2 SCORING HITS PER PAPER<br>TARGET |                     | MINIMUM NUMBER<br>OF ROUNDS:                                | 8 Rounds of Buckshot (man<br>of 9 hall for 120)                     |
|                                                          |                     | MAX POINTS:                                                 | 50 Points.                                                          |
| I MANUEL                                                 |                     | PENALTIES:                                                  |                                                                     |
| SHOTGUN READY<br>CONDITION:                              | empty and the actic | za closed.                                                  | ed (if applicable), chamber(s                                       |
| START POSITION:                                          |                     | soat, gun placed on floor b<br>holding oars, as dessonstrat | etween lags in marks pointing<br>ad.                                |
| PROCEDURE:                                               | On the audible star | t signal, engage tarpets.                                   |                                                                     |
| DESIGN NOTES:                                            |                     |                                                             |                                                                     |
| BRIEFING NOTES:                                          | Safety Angles: 90   | /90 /90.                                                    |                                                                     |

| CoF     | Comstock - Short                                | Points     | 50 p  |
|---------|-------------------------------------------------|------------|-------|
| Targets | 2 paper, 4 plates, 2 frangible, Total 8 targets | Min rounds | 8     |
| Firearm | Shotgun                                         | Match-%    | 6.06% |

| Procedure               | On the audible start signal, engage targets.                                                                                |
|-------------------------|-----------------------------------------------------------------------------------------------------------------------------|
| Starting position       | Sitting upright in boat, gun placed on floor between legs in marks pointing down range, hands holding oars, as demonstrated |
| Firearm ready condition | Loaded (Option 2): magazine filled and fitted (if applicable), chamber(s) empty and the action closed                       |
| Start on                | Audible signal                                                                                                              |
| Stop on                 | Last shot                                                                                                                   |
| Penalties               | As per current edition of rules                                                                                             |
| Safety angles           | 90 / 90 / 90.                                                                                                               |
| Setup notes             | Shootin Score It https://ehootreesreit.com 2025.07.06.00;24                                                                 |