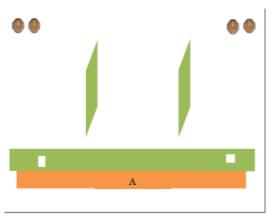

|                                                          | 1                   | STAGE INFO                                                  |                                                                     |
|----------------------------------------------------------|---------------------|-------------------------------------------------------------|---------------------------------------------------------------------|
| TYPE: Short                                              | смин.               | TARGETS:                                                    | 4 IPSC Metal Plates, 2 A4<br>Paper Targets, 2 Frangible<br>targets. |
| DESTANCES: 6-10 m.<br>2 SCORING HITS PER PAPER<br>TARGET |                     | MINIMUM NUMBER<br>OF ROUNDS:                                | 8 Rounds of Buckshot (man<br>of 9 hall for 120)                     |
|                                                          |                     | MAX POINTS:                                                 | 50 Points.                                                          |
| I MANUEL                                                 |                     | PENALTIES:                                                  |                                                                     |
| SHOTGUN READY<br>CONDITION:                              | empty and the actic | za closed.                                                  | ed (if applicable), chamber(s                                       |
| START POSITION:                                          |                     | soat, gun placed on floor b<br>holding oars, as dessonstrat | etween lags in marks pointing<br>ad.                                |
| PROCEDURE:                                               | On the audible star | t signal, engage tarpets.                                   |                                                                     |
| DESIGN NOTES:                                            |                     |                                                             |                                                                     |
| BRIEFING NOTES:                                          | Safety Angles: 90   | /90 /90.                                                    |                                                                     |

| CoF     | Comstock - Short                                | Points     | 50 p  |
|---------|-------------------------------------------------|------------|-------|
| Targets | 2 paper, 4 plates, 2 frangible, Total 8 targets | Min rounds | 8     |
| Firearm | Shotgun                                         | Match-%    | 6.06% |

| Procedure               | On the audible start signal, engage targets.                                                                                |
|-------------------------|-----------------------------------------------------------------------------------------------------------------------------|
| Starting position       | Sitting upright in boat, gun placed on floor between legs in marks pointing down range, hands holding oars, as demonstrated |
| Firearm ready condition | Loaded (Option 2): magazine filled and fitted (if applicable), chamber(s) empty and the action closed                       |
| Start on                | Audible signal                                                                                                              |
| Stop on                 | Last shot                                                                                                                   |
| Penalties               | As per current edition of rules                                                                                             |
| Safety angles           | 90 / 90 / 90.                                                                                                               |
| Setup notes             | Shootin Score It https://ehootreesreit.com 2025.07.06.00;24                                                                 |