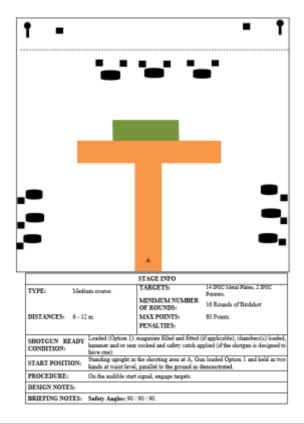

| Procedure         | On the audible start signal, engage targets                                                                                                   |
|-------------------|-----------------------------------------------------------------------------------------------------------------------------------------------|
| Starting position | Standing upright in the shooting area at A, Gun loaded Option 1 and held in two hands at waist level, parallel to the ground as demonstrated. |
| Firearm ready     | Loaded (Option 1): magazine filled and fitted (if applicable), chambers(s) loaded, hammer and/or sear cocked and                              |
| condition         | safety catch applied (if the shotgun is designed to have one).                                                                                |
| Start on          | Audible signal                                                                                                                                |
| Stop on           | Last shot                                                                                                                                     |
| Penalties         | As per current edition of rules                                                                                                               |
| Safety angles     | 90 / 90 / 90.                                                                                                                                 |
| Setup notes       | Shootin Score It https://ehootrecoreit.com 2025-07-06-00:24                                                                                   |

| CoF     | Comstock - Medium                     | Points     | 80 p  |
|---------|---------------------------------------|------------|-------|
| Targets | 2 popper, 14 plates, Total 16 targets | Min rounds | 16    |
| Firearm | Shotgun                               | Match-%    | 9.70% |