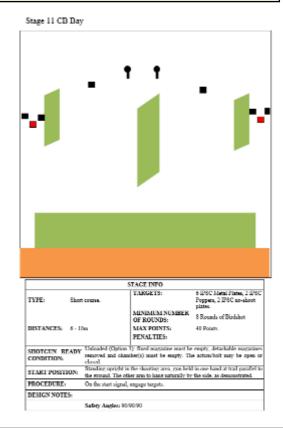

ignal                                                                                                                                |
| Stop on           | Last shot                                                                                                                                     |
| Penalties         | As per current edition of rules                                                                                                               |
| Safety angles     | 90 / 90 / 90.                                                                                                                                 |
| Setup notes       | Shootin Score It https://ehootrecoreit.com 2025-07-06-00:24                                                                                   |



| CoF     | Comstock - Short                                | Points     | 40 p  |
|---------|-------------------------------------------------|------------|-------|
| Targets | 2 popper, 6 plates, 2 no-shoot, Total 8 targets | Min rounds | 8     |
| Firearm | Shotgun                                         | Match-%    | 4.85% |

| Procedure         | On the start signal, engage targets                                                                                                                  |
|-------------------|------------------------------------------------------------------------------------------------------------------------------------------------------|
| Starting position | Standing upright in the shooting area, gun held in one hand at trail parallel to the ground. The