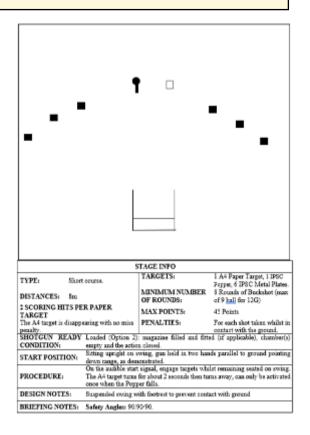

| Procedure               | On the audible start signal, engage targets whilst remaining seated on swing. The A4 target turns for about 2 seconds then turns away, can only be activated once when the Popper falls. |
|-------------------------|------------------------------------------------------------------------------------------------------------------------------------------------------------------------------------------|
| Starting position       | Sitting upright on swing, gun held in two hands parallel to ground pointing down range, as demonstrated.                                                                                 |
| Firearm ready condition | Loaded (Option 2): magazine filled and fitted (if applicable), chamber(s) empty and the action closed                                                                                    |
| Start on                | Audible signal                                                                                                                                                                           |
| Stop on                 | Last shot                                                                                                                                                                                |
| Penalties               | As per current edition of rules                                                                                                                                                          |
| Safety angles           | Safety Angles: 90/90/90.                                                                                                                                                                 |
| Setup notes             | Suspended swing with footrest to prevent contact with ground  Shoot's Search to https://ebectrocorsit.com. 2025 07 06 00:24                                                              |