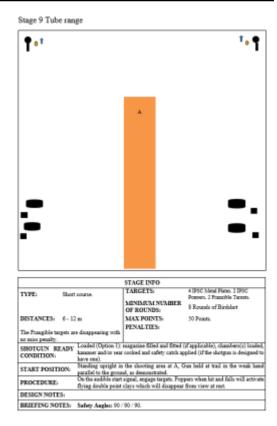

| Procedure         | On the audible start signal, engage targets. Poppers when hit and falls will activate flying double point clays which will disappear from view at rest. |
|-------------------|---------------------------------------------------------------------------------------------------------------------------------------------------------|
| Starting position | Standing upright in the shooting area at A, Gun held at trail in the weak hand parallel to the ground, as demonstrated.                                 |
| Firearm ready     | Loaded (Option 1): magazine filled and fitted (if applicable), chambers(s) loaded, hammer and/or sear cocked and                                        |
| condition         | safety catch applied (if the shotgun is designed to have one).                                                                                          |
| Start on          | Audible signal                                                                                                                                          |
| Stop on           | Last shot                                                                                                                                               |
| Penalties         | As per current edition of rules                                                                                                                         |
| Safety angles     | 90 / 90 / 90.                                                                                                                                           |
| Setup notes       | Shootin Soore It https://ehootpooresit.com 2025.07.06.00;24                                                                                             |

| CoF     | Comstock - Short                                               | Points     | 50 p  |
|---------|----------------------------------------------------------------|------------|-------|
| Targets | 2 popper, 4 plates, 2 frangible, (with 2 10p), Total 8 targets | Min rounds | 8     |
| Firearm | Shotgun                                                        | Match-%    | 6.06% |