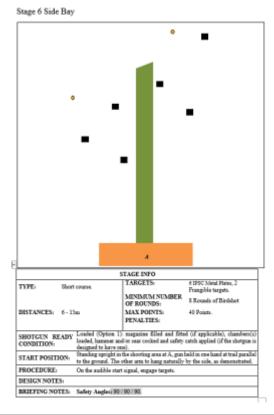

| CoF     | Comstock - Short                             | Points     | 45 p  |
|---------|----------------------------------------------|------------|-------|
| Targets | 1 paper, 1 popper, 6 plates, Total 8 targets | Min rounds | 8     |
| Firearm | Shotgun                                      | Match-%    | 5.45% |

| Procedure               | On the audible start signal, engage targets whilst remaining seated on swing. The A4 target turns for about 2 seconds then turns away, can only be activated once when the Popper falls. |
|-------------------------|------------------------------------------------------------------------------------------------------------------------------------------------------------------------------------------|
| Starting position       | Sitting upright on swing, gun held in two hands parallel to ground pointing down range, as demonstrated.                                                                                 |
| Firearm ready condition | Loaded (Option 2): magazine filled and fitted (if applicable), chamber(s) empty and the action closed                                                                                    |
| Start on                | Audible signal                                                                                                                                                                           |
| Stop on                 | Last shot                                                                                                                                                                                |
| Penalties               | As per current edition of rules                                                                                                                                                          |
| Safety angles           | Safety Angles: 90/90/90.                                                                                                                                                                 |
| Setup notes             | Suspended swing with footrest to prevent contact with ground  Shoot's Search to https://ebectrocorsit.com. 2025 07 06 00:24                                                              |