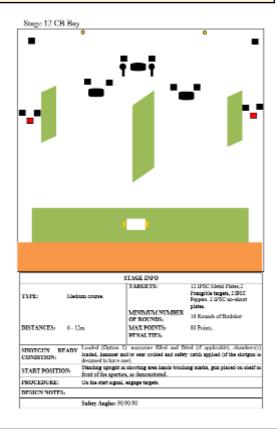

|
| Stop on           | Last shot                                                                                                                                            |
| Penalties         | As per current edition of rules                                                                                                                      |
| Safety angles     | 90/90/90                                                                                                                                             |
| Setup notes       | Shootin Score It https://ehootrecoreit.com 2025-07-06-00:24                                                                                          |



| CoF     | Comstock - Medium                                              | Points     | 80 p  |
|---------|----------------------------------------------------------------|------------|-------|
| Targets | 2 popper, 12 plates, 2 frangible, 2 no-shoot, Total 16 targets | Min rounds | 16    |
| Firearm | Shotgun                                                        | Match-%    | 9.70% |

| Procedure         | On the start signal, engage targets.                                                                                   |
|-------------------|------------------------------------------------------------------------------------------------------------------------|
| Starting position | Standing upright in shooting area hands touching marks, gun placed on shelf in front of the apert