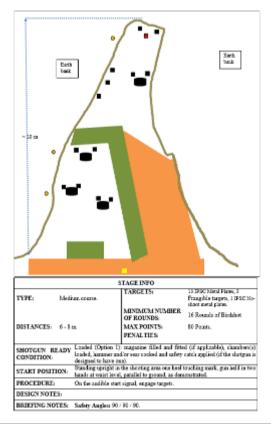

|                                                                                                                                                                                                                                                                                                                                                                                                                                                                                                                                                                                                                                                                                                                                                                                                                                                                                                                                                                                                                                                                                                                                                                                                                                                                                                                                                                                                                                                                                                                                                                                                                                                                                                                                                                                                                                                                                                                                                                                                                                                                                                                                |        | 5         | TAGE INFO                                                   |                                                 |
|--------------------------------------------------------------------------------------------------------------------------------------------------------------------------------------------------------------------------------------------------------------------------------------------------------------------------------------------------------------------------------------------------------------------------------------------------------------------------------------------------------------------------------------------------------------------------------------------------------------------------------------------------------------------------------------------------------------------------------------------------------------------------------------------------------------------------------------------------------------------------------------------------------------------------------------------------------------------------------------------------------------------------------------------------------------------------------------------------------------------------------------------------------------------------------------------------------------------------------------------------------------------------------------------------------------------------------------------------------------------------------------------------------------------------------------------------------------------------------------------------------------------------------------------------------------------------------------------------------------------------------------------------------------------------------------------------------------------------------------------------------------------------------------------------------------------------------------------------------------------------------------------------------------------------------------------------------------------------------------------------------------------------------------------------------------------------------------------------------------------------------|--------|-----------|-------------------------------------------------------------|-------------------------------------------------|
| TYPE: 3                                                                                                                                                                                                                                                                                                                                                                                                                                                                                                                                                                                                                                                                                                                                                                                                                                                                                                                                                                                                                                                                                                                                                                                                                                                                                                                                                                                                                                                                                                                                                                                                                                                                                                                                                                                                                                                                                                                                                                                                                                                                                                                        | Mediu  | m course. | TARGETS:                                                    | S IPSC mini-Targets, 2 IPSC<br>No-shoot Targets |
| DISTANCES: 1                                                                                                                                                                                                                                                                                                                                                                                                                                                                                                                                                                                                                                                                                                                                                                                                                                                                                                                                                                                                                                                                                                                                                                                                                                                                                                                                                                                                                                                                                                                                                                                                                                                                                                                                                                                                                                                                                                                                                                                                                                                                                                                   | 12-15m |           | MINIMUM NUMBER<br>OF ROUNDS:                                | 16 Slug                                         |
| 2 SCORING HITS                                                                                                                                                                                                                                                                                                                                                                                                                                                                                                                                                                                                                                                                                                                                                                                                                                                                                                                                                                                                                                                                                                                                                                                                                                                                                                                                                                                                                                                                                                                                                                                                                                                                                                                                                                                                                                                                                                                                                                                                                                                                                                                 | SPFR   | PAPER     | MAX POINTS:                                                 | 80 Points                                       |
| TARGET                                                                                                                                                                                                                                                                                                                                                                                                                                                                                                                                                                                                                                                                                                                                                                                                                                                                                                                                                                                                                                                                                                                                                                                                                                                                                                                                                                                                                                                                                                                                                                                                                                                                                                                                                                                                                                                                                                                                                                                                                                                                                                                         |        |           | PENALTIES:                                                  |                                                 |
| SHOTGUN READY CONDITION: designed to the state of the sta |        |           |                                                             |                                                 |
|                                                                                                                                                                                                                                                                                                                                                                                                                                                                                                                                                                                                                                                                                                                                                                                                                                                                                                                                                                                                                                                                                                                                                                                                                                                                                                                                                                                                                                                                                                                                                                                                                                                                                                                                                                                                                                                                                                                                                                                                                                                                                                                                |        |           | shooting area at A heels to<br>parallel to the ground, as o | uching marks. Gun held in tw<br>domonstrated.   |
|                                                                                                                                                                                                                                                                                                                                                                                                                                                                                                                                                                                                                                                                                                                                                                                                                                                                                                                                                                                                                                                                                                                                                                                                                                                                                                                                                                                                                                                                                                                                                                                                                                                                                                                                                                                                                                                                                                                                                                                                                                                                                                                                |        |           | t signal, engage all target<br>hots must land in the backs  | s from within the demarcate<br>too.             |
| DESIGN NOTES:                                                                                                                                                                                                                                                                                                                                                                                                                                                                                                                                                                                                                                                                                                                                                                                                                                                                                                                                                                                                                                                                                                                                                                                                                                                                                                                                                                                                                                                                                                                                                                                                                                                                                                                                                                                                                                                                                                                                                                                                                                                                                                                  |        |           |                                                             |                                                 |
| BRIEFING NOTES: Safety Augles: MAR will apply, 90 X 90, X = top of Back Stop side berm                                                                                                                                                                                                                                                                                                                                                                                                                                                                                                                                                                                                                                                                                                                                                                                                                                                                                                                                                                                                                                                                                                                                                                                                                                                                                                                                                                                                                                                                                                                                                                                                                                                                                                                                                                                                                                                                                                                                                                                                                                         |        |           |                                                             | top of Back Stop side berms                     |

| CoF     | Comstock - Medium                    | Points     | 80 p  |
|---------|--------------------------------------|------------|-------|
| Targets | 8 paper, 2 no-shoot, Total 8 targets | Min rounds | 16    |
| Firearm | Shotgun                              | Match-%    | 9.70% |

| Procedure         | On the audible start signal, engage all targets from within the demarcated shooting area. All shots must land in the backstop              |
|-------------------|--------------------------------------------------------------------------------------------------------------------------------------------|
| Starting position | Standing upright in shooting area at A heels touching marks. Gun held in two hands at waist level, parallel to the ground, as demonstrated |
| Firearm ready     | Loaded (Option 1): magazine filled and fitted (if applicable), chambers(s) loaded, hammer and/or sear cocked and                           |
| condition         | safety catch applied (if the shotgun is designed to have one).                                                                             |
| Start on          | Audible signal                                                                                                                             |
| Stop on           | Last shot                                                                                                                                  |
| Penalties         | As per current edition of rules                                                                                                            |
| Safety angles     | MAR will apply. 90/X/90. X = top of Back Stop/side berms.                                                                                  |
| Setup notes       | Shootin Score It https://ehootreegrait.com 2025.07.06.00:24                                                                                |