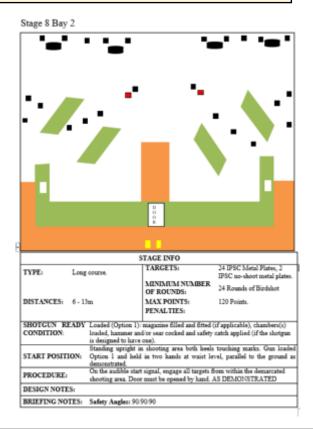

| CoF     | Comstock - Long                         | Points     | 120 p  |
|---------|-----------------------------------------|------------|--------|
| Targets | 24 plates, 2 no-shoot, Total 24 targets | Min rounds | 24     |
| Firearm | Shotgun                                 | Match-%    | 14.55% |

| Procedure         | On the audible start signal, engage all targets from within the demarcated shooting area. Door must be opened by hand. AS DEMONSTRATED                          |
|-------------------|-----------------------------------------------------------------------------------------------------------------------------------------------------------------|
| Starting position | Standing upright in shooting area both heels touching marks. Gun loaded Option 1 and held in two hands at waist                                                 |
| Firearm ready     | level, parallel to the ground as demonstrated. Loaded (Option 1): magazine filled and fitted (if applicable), chambers(s) loaded, hammer and/or sear cocked and |
| condition         | safety catch applied (if the shotgun is designed to have one).                                                                                                  |
| Start on          | Audible signal                                                                                                                                                  |
| Stop on           | Last shot                                                                                                                                                       |
| Penalties         | As per current edition of rules                                                                                                                                 |
| Safety angles     | 90/90/90                                                                                                                                                        |
| Setup notes       | Shootin Score It https://ehootreegrait.com 2025.07.06.00:24                                                                                                     |