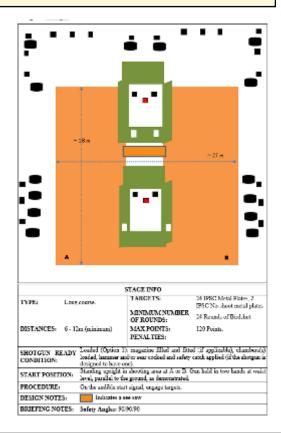

| CoF     | Comstock - Long                         | Points     | 120 p  |
|---------|-----------------------------------------|------------|--------|
| Targets | 24 plates, 2 no-shoot, Total 24 targets | Min rounds | 24     |
| Firearm | Shotgun                                 | Match-%    | 14.55% |

| Procedure         | On the audible start signal, engage targets                                                                                |
|-------------------|----------------------------------------------------------------------------------------------------------------------------|
| Starting position | Standing upright in shooting area at A or B. Gun held in two hands at waist level, parallel to the ground, as demonstrated |
| Firearm ready     | Loaded (Option 1): magazine filled and fitted (if applicable), chambers(s) loaded, hammer and/or sear cocked and           |
| condition         | safety catch applied (if the shotgun is designed to have one).                                                             |
| Start on          | Audible signal                                                                                                             |
| Stop on           | Last shot                                                                                                                  |
| Penalties         | As per current edition of rules                                                                                            |
| Safety angles     | 90/90/90                                                                                                                   |
| Setup notes       | Indicates a see saw                                                                                                        |