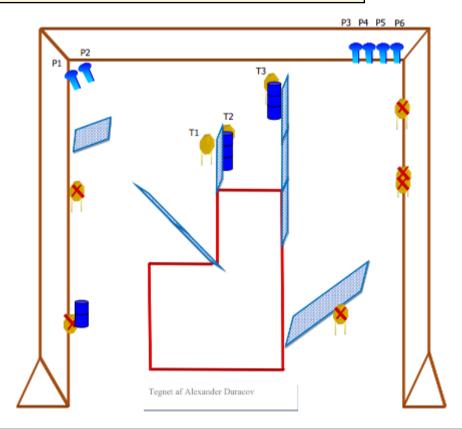

| CoF     | Comstock - Short                                         | Points     | 60 p  |
|---------|----------------------------------------------------------|------------|-------|
| Targets | 4 paper, 2 popper, 2 plates, 4 no-shoot, Total 8 targets | Min rounds | 12    |
| Firearm | Handgun                                                  | Match-%    | 7.84% |

| Procedure               |                                      |
|-------------------------|--------------------------------------|
| Starting position       |                                      |
| Firearm ready condition | Unloaded, Chamber and magwell empty. |
| Start on                | 00                                   |
| Stop on                 | Last shot                            |
| Penalties               | As per current edition of rules      |
| Safety angles           | L/R                                  |
| Setup notes             |                                      |