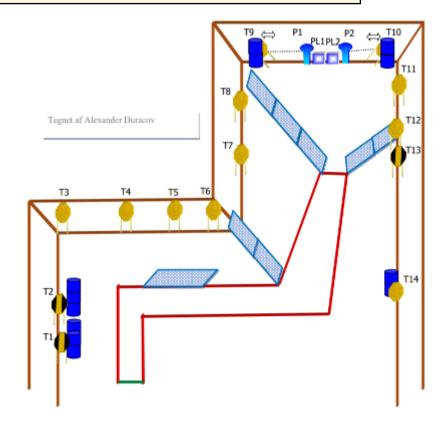

| CoF     | Comstock - Long                                             | Points     | 160 p  |
|---------|-------------------------------------------------------------|------------|--------|
| Targets | 14 paper, 2 popper, 2 plates, 14 no-shoot, Total 18 targets | Min rounds | 32     |
| Firearm | Handgun                                                     | Match-%    | 20.92% |

| Procedure         |                                 |
|-------------------|---------------------------------|
| Starting position |                                 |
| Firearm ready     |                                 |
| condition         |                                 |
| Start on          | 00                              |
| Stop on           | Last shot                       |
| Penalties         | As per current edition of rules |
| Safety angles     | L/R                             |
| Setup notes       |                                 |