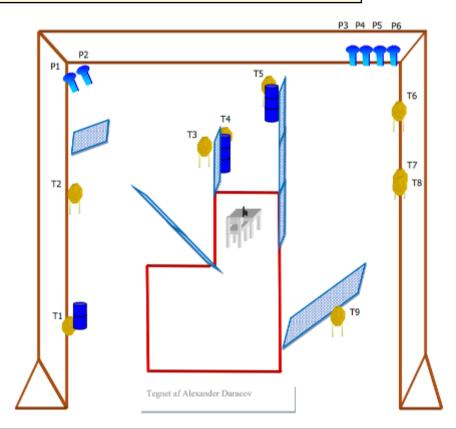

| CoF     | Comstock - Long                                             | Points     | 150 p  |
|---------|-------------------------------------------------------------|------------|--------|
| Targets | 11 paper, 6 popper, 2 plates, 11 no-shoot, Total 19 targets | Min rounds | 30     |
| Firearm | Handgun                                                     | Match-%    | 19.61% |

| Procedure               |                                 |
|-------------------------|---------------------------------|
| Starting position       |                                 |
| Firearm ready condition |                                 |
| Start on                | 00                              |
| Stop on                 | Last shot                       |
| Penalties               | As per current edition of rules |
| Safety angles           | L/R                             |
| Setup notes             |                                 |