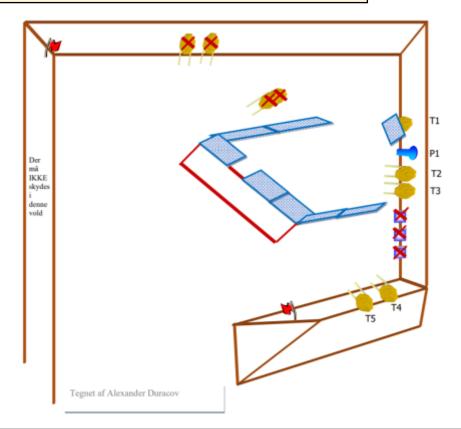

| CoF     | Comstock - Short                               | Points     | 55 p  |
|---------|------------------------------------------------|------------|-------|
| Targets | 5 paper, 1 popper, 5 no-shoot, Total 6 targets | Min rounds | 11    |
| Firearm | Handgun                                        | Match-%    | 7.19% |

| Procedure         |                                                              |
|-------------------|--------------------------------------------------------------|
| Starting position |                                                              |
| Firearm ready     |                                                              |
| condition         |                                                              |
| Start on          | 00                                                           |
| Stop on           | Last shot                                                    |
| Penalties         | As per current edition of rules                              |
| Safety angles     | Flag on the left and flag on the right                       |
| Setup notes       | Chartle Coase It https://sheetreesesit.com. 2005 00 40 04 40 |