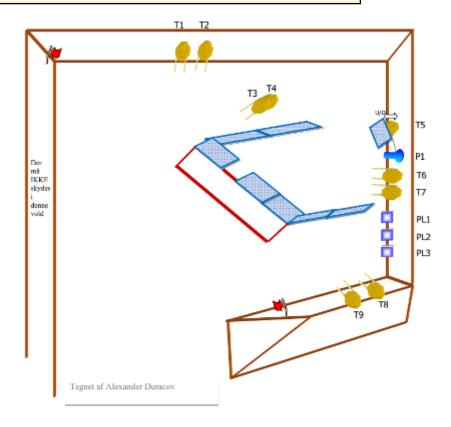

| CoF     | Comstock - Medium                                         | Points     | 110 p  |
|---------|-----------------------------------------------------------|------------|--------|
| Targets | 9 paper, 1 popper, 3 plates, 9 no-shoot, Total 13 targets | Min rounds | 22     |
| Firearm | Handgun                                                   | Match-%    | 14.38% |

| Procedure             |                                         |
|-----------------------|-----------------------------------------|
| Starting position     |                                         |
| Firearm ready         |                                         |
| condition<br>Start on | 00                                      |
| Start on              | 00                                      |
| Stop on               | Last shot                               |
| Penalties             | As per current edition of rules         |
| Safety angles         | Flag on the left and flag on the right. |
| Setup notes           |                                         |