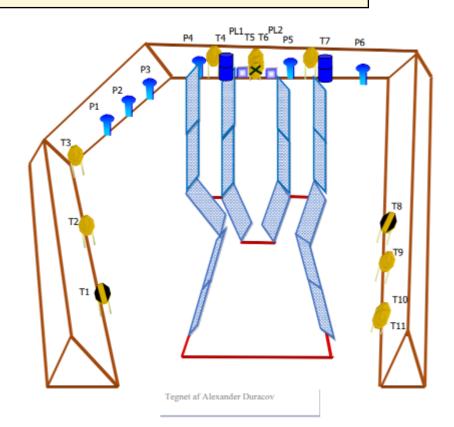

| CoF     | Comstock - Long                                             | Points     | 160 p  |
|---------|-------------------------------------------------------------|------------|--------|
| Targets | 14 paper, 2 popper, 2 plates, 14 no-shoot, Total 18 targets | Min rounds | 32     |
| Firearm | Handgun                                                     | Match-%    | 20.92% |

| Procedure         |                                 |
|-------------------|---------------------------------|
| Starting position |                                 |
| Firearm ready     |                                 |
| condition         |                                 |
| Start on          | 00                              |
| Stop on           | Last shot                       |
| Penalties         | As per current edition of rules |
| Safety angles     | L/R                             |
| Setup notes       |                                 |