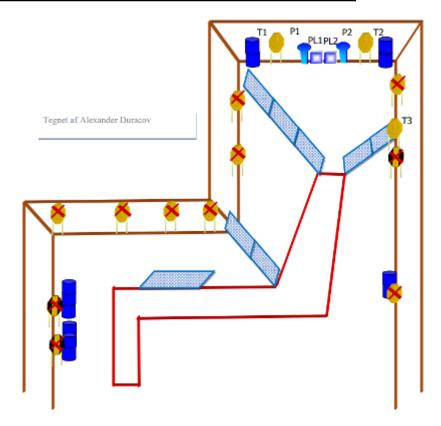

| CoF     | Comstock - Medium                               | Points     | 120 p  |
|---------|-------------------------------------------------|------------|--------|
| Targets | 9 paper, 6 popper, 9 no-shoot, Total 15 targets | Min rounds | 24     |
| Firearm | Handgun                                         | Match-%    | 15.69% |

| Procedure               |                                 |
|-------------------------|---------------------------------|
| Starting position       |                                 |
| Firearm ready condition | Loaded laying flat on table.    |
| Start on                | 00                              |
| Stop on                 | Last shot                       |
| Penalties               | As per current edition of rules |
| Safety angles           | L/R                             |
| Setup notes             |                                 |