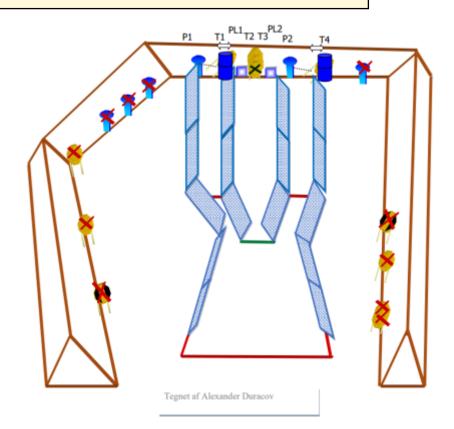

| CoF     | Comstock - Long                                             | Points     | 150 p  |
|---------|-------------------------------------------------------------|------------|--------|
| Targets | 11 paper, 6 popper, 2 plates, 11 no-shoot, Total 19 targets | Min rounds | 30     |
| Firearm | Handgun                                                     | Match-%    | 19.61% |

| Procedure               |                                 |
|-------------------------|---------------------------------|
| Starting position       |                                 |
| Firearm ready condition |                                 |
| Start on                | 00                              |
| Stop on                 | Last shot                       |
| Penalties               | As per current edition of rules |
| Safety angles           | L/R                             |
| Setup notes             |                                 |