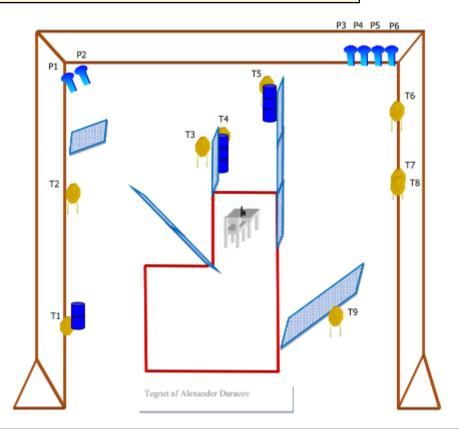

| CoF     | Comstock - Medium                               | Points     | 120 p  |
|---------|-------------------------------------------------|------------|--------|
| Targets | 9 paper, 6 popper, 9 no-shoot, Total 15 targets | Min rounds | 24     |
| Firearm | Handgun                                         | Match-%    | 15.69% |

| Procedure               |                                                    |
|-------------------------|----------------------------------------------------|
| Starting position       |                                                    |
| Firearm ready condition | Loaded laying flat on table.                       |
| Start on                | 00                                                 |
| Stop on                 | Last shot                                          |
| Penalties               | As per current edition of rules                    |
| Safety angles           | L/R                                                |
| Setup notes             | Chaptin Court It https://shapting.gov/ 05 00 40 44 |