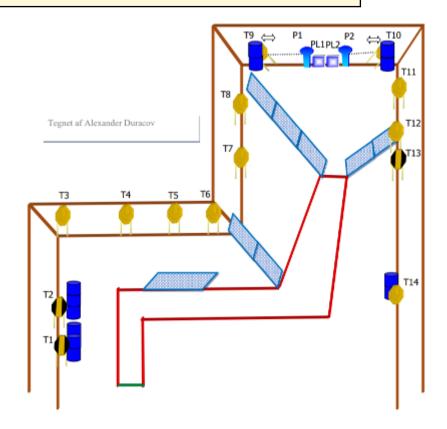

| CoF     | Comstock - Long                                             | Points     | 160 p  |
|---------|-------------------------------------------------------------|------------|--------|
| Targets | 14 paper, 2 popper, 2 plates, 14 no-shoot, Total 18 targets | Min rounds | 32     |
| Firearm | Handgun                                                     | Match-%    | 20.92% |

| Procedure         |                                                             |
|-------------------|-------------------------------------------------------------|
| Starting position |                                                             |
| Firearm ready     |                                                             |
| condition         |                                                             |
| Start on          | 00                                                          |
| Stop on           | Last shot                                                   |
| Penalties         | As per current edition of rules                             |
| Safety angles     | L/R                                                         |
| Setup notes       | Chartle Coard It https://shaatraaarit.com. 2004.05.03.40.44 |