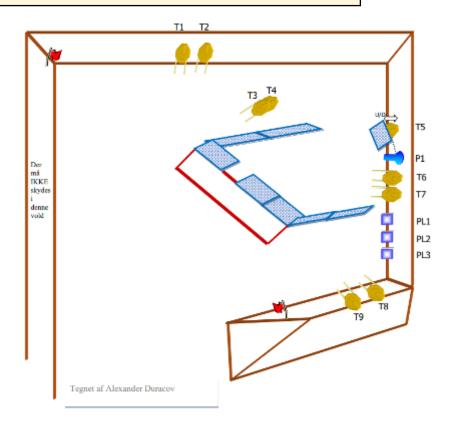

| CoF     | Comstock - Long                                             | Points     | 150 p  |
|---------|-------------------------------------------------------------|------------|--------|
| Targets | 11 paper, 6 popper, 2 plates, 11 no-shoot, Total 19 targets | Min rounds | 30     |
| Firearm | Handgun                                                     | Match-%    | 19.61% |

| Procedure         |                                 |
|-------------------|---------------------------------|
| Starting position |                                 |
| Firearm ready     |                                 |
| condition         |                                 |
| Start on          | 00                              |
| Stop on           | Last shot                       |
| Penalties         | As per current edition of rules |
| Safety angles     | L/R                             |
| Setup notes       |                                 |