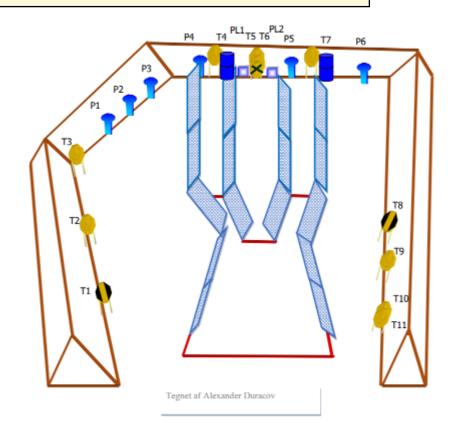

| CoF     | Comstock - Long                                             | Points     | 160 p  |
|---------|-------------------------------------------------------------|------------|--------|
| Targets | 14 paper, 2 popper, 2 plates, 14 no-shoot, Total 18 targets | Min rounds | 32     |
| Firearm | Handgun                                                     | Match-%    | 20.92% |

| Procedure         |                                                             |
|-------------------|-------------------------------------------------------------|
| Starting position |                                                             |
| Firearm ready     |                                                             |
| condition         |                                                             |
| Start on          | 00                                                          |
| Stop on           | Last shot                                                   |
| Penalties         | As per current edition of rules                             |
| Safety angles     | L/R                                                         |
| Setup notes       | Chartle Coard It https://shaatraaarit.com. 2004.05.03.40.44 |