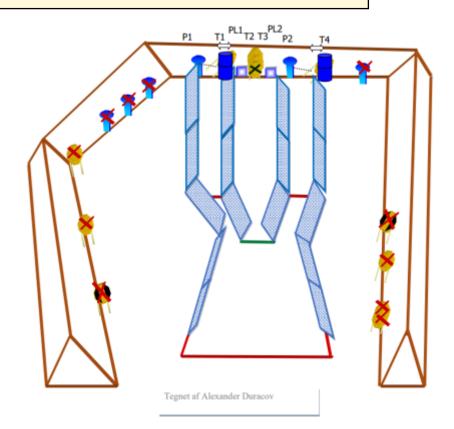

| CoF     | Comstock - Short                               | Points     | 60 p  |
|---------|------------------------------------------------|------------|-------|
| Targets | 3 paper, 6 popper, 3 no-shoot, Total 9 targets | Min rounds | 12    |
| Firearm | Handgun                                        | Match-%    | 7.84% |

| Procedure               |                                 |
|-------------------------|---------------------------------|
| Starting position       |                                 |
| Firearm ready condition |                                 |
| Start on                | 00                              |
| Stop on                 | Last shot                       |
| Penalties               | As per current edition of rules |
| Safety angles           | L/R                             |
| Setup notes             |                                 |