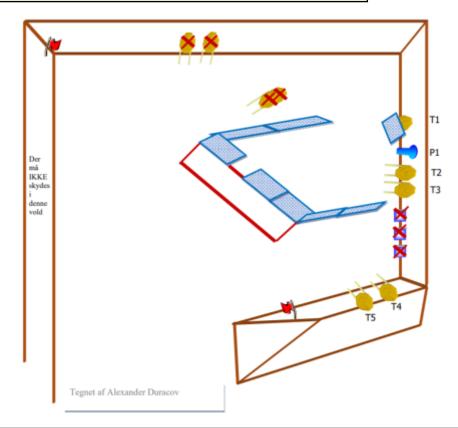

| CoF     | Comstock - Short                                         | Points     | 60 p  |
|---------|----------------------------------------------------------|------------|-------|
| Targets | 4 paper, 2 popper, 2 plates, 4 no-shoot, Total 8 targets | Min rounds | 12    |
| Firearm | Handgun                                                  | Match-%    | 7.84% |

| Procedure               |                                      |
|-------------------------|--------------------------------------|
| Starting position       |                                      |
| Firearm ready condition | Unloaded, Chamber and magwell empty. |
| Start on                | 00                                   |
| Stop on                 | Last shot                            |
| Penalties               | As per current edition of rules      |
| Safety angles           | L/R                                  |
| Setup notes             |                                      |