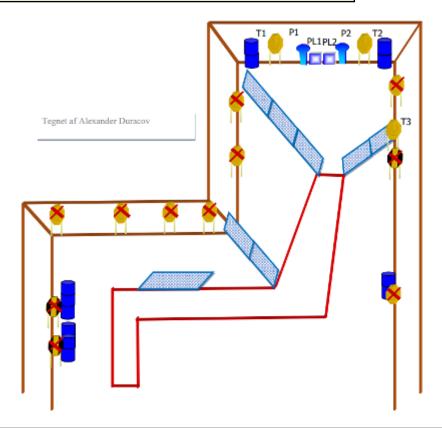

| CoF     | Comstock - Short                                         | Points     | 50 p  |
|---------|----------------------------------------------------------|------------|-------|
| Targets | 3 paper, 2 popper, 2 plates, 3 no-shoot, Total 7 targets | Min rounds | 10    |
| Firearm | Handgun                                                  | Match-%    | 6.54% |

| Procedure               |                                              |
|-------------------------|----------------------------------------------|
| Starting position       |                                              |
| Firearm ready condition | Loaded with magazine inserted, empty chamber |
| Start on                | 00                                           |
| Stop on                 | Last shot                                    |
| Penalties               | As per current edition of rules              |
| Safety angles           | L/R                                          |
| Setup notes             |                                              |