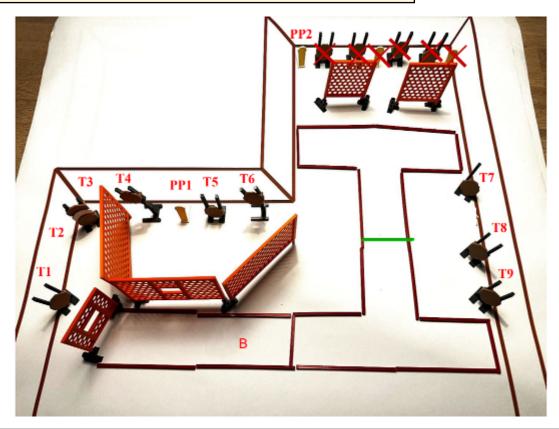

| CoF     | Comstock - Short                               | Points     | 55 p  |
|---------|------------------------------------------------|------------|-------|
| Targets | 4 paper, 3 popper, 4 no-shoot, Total 7 targets | Min rounds | 11    |
| Firearm | Handgun                                        | Match-%    | 7.33% |

| Procedure         |                                                             |
|-------------------|-------------------------------------------------------------|
| Starting position |                                                             |
| Firearm ready     |                                                             |
| condition         |                                                             |
| Start on          | 00                                                          |
| Stop on           | Last shot                                                   |
| Penalties         | As per current edition of rules                             |
| Safety angles     | L/R                                                         |
| Setup notes       | Chartle Coard to https://shartreespit.com. 2005 07 47 04:05 |