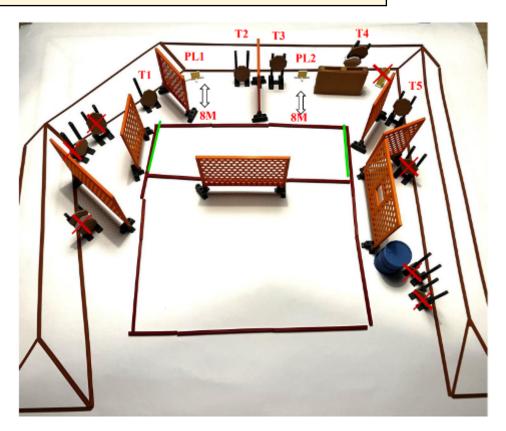

| CoF     | Comstock - Short                               | Points     | 60 p  |
|---------|------------------------------------------------|------------|-------|
| Targets | 5 paper, 2 plates, 5 no-shoot, Total 7 targets | Min rounds | 12    |
| Firearm | Handgun                                        | Match-%    | 8.00% |

| Procedure         |                                                             |
|-------------------|-------------------------------------------------------------|
| Starting position |                                                             |
| Firearm ready     |                                                             |
| condition         |                                                             |
| Start on          | 00                                                          |
| Stop on           | Last shot                                                   |
| Penalties         | As per current edition of rules                             |
| Safety angles     | L/R                                                         |
| Setup notes       | Chartle Coard to https://shartreespit.com. 2005 07 47 04:05 |