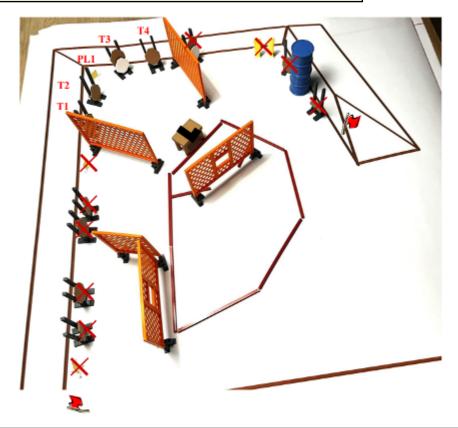

| CoF     | Comstock - Long                                             | Points     | 145 p  |
|---------|-------------------------------------------------------------|------------|--------|
| Targets | 12 paper, 2 popper, 3 plates, 12 no-shoot, Total 17 targets | Min rounds | 29     |
| Firearm | Handgun                                                     | Match-%    | 19.33% |

| Procedure               |                                 |
|-------------------------|---------------------------------|
| Starting position       |                                 |
| Firearm ready condition |                                 |
| Start on                | 00                              |
| Stop on                 | Last shot                       |
| Penalties               | As per current edition of rules |
| Safety angles           | L/R                             |
| Setup notes             |                                 |