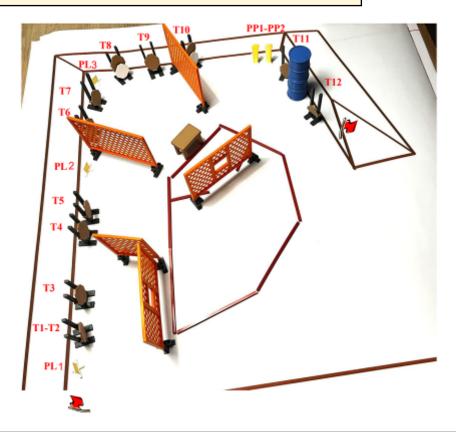

| CoF     | Comstock - Long                                             | Points     | 145 p  |
|---------|-------------------------------------------------------------|------------|--------|
| Targets | 13 paper, 1 popper, 2 plates, 13 no-shoot, Total 16 targets | Min rounds | 29     |
| Firearm | Handgun                                                     | Match-%    | 19.33% |

| Procedure         |                                 |
|-------------------|---------------------------------|
| Starting position |                                 |
| Firearm ready     |                                 |
| condition         |                                 |
| Start on          | 00                              |
| Stop on           | Last shot                       |
| Penalties         | As per current edition of rules |
| Safety angles     | L/R                             |
| Setup notes       |                                 |