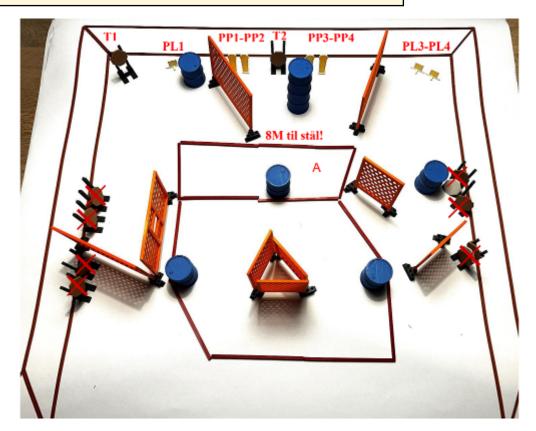

| CoF     | Comstock - Long                                             | Points     | 145 p  |
|---------|-------------------------------------------------------------|------------|--------|
| Targets | 12 paper, 2 popper, 3 plates, 12 no-shoot, Total 17 targets | Min rounds | 29     |
| Firearm | Handgun                                                     | Match-%    | 19.33% |

| Procedure               |                                 |
|-------------------------|---------------------------------|
| Starting position       |                                 |
| Firearm ready condition |                                 |
| Start on                | 00                              |
| Stop on                 | Last shot                       |
| Penalties               | As per current edition of rules |
| Safety angles           | L/R                             |
| Setup notes             |                                 |