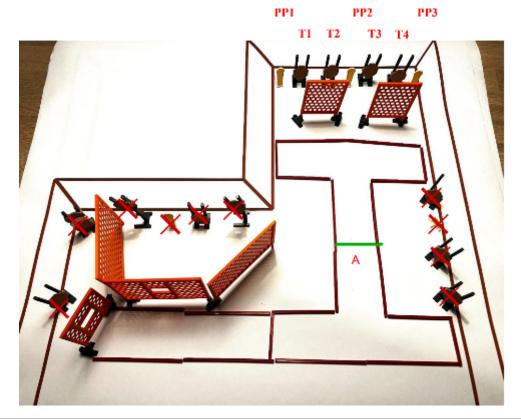

| CoF     | Comstock - Short                                         | Points     | 55 p  |
|---------|----------------------------------------------------------|------------|-------|
| Targets | 2 paper, 4 popper, 3 plates, 2 no-shoot, Total 9 targets | Min rounds | 11    |
| Firearm | Handgun                                                  | Match-%    | 7.33% |

| Procedure               |                                 |
|-------------------------|---------------------------------|
| Starting position       |                                 |
| Firearm ready condition |                                 |
| Start on                | 00                              |
| Stop on                 | Last shot                       |
| Penalties               | As per current edition of rules |
| Safety angles           | L/R                             |
| Setup notes             |                                 |