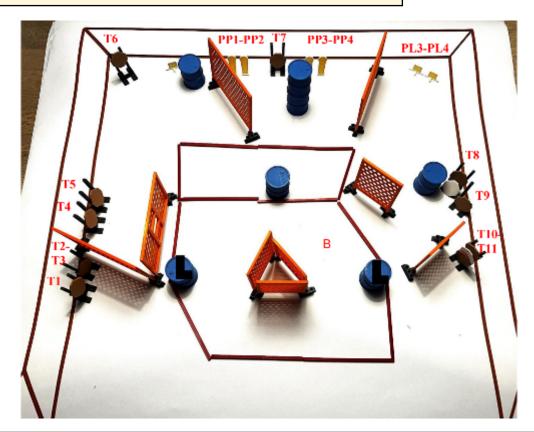

| CoF     | Comstock - Long                                             | Points     | 145 p  |
|---------|-------------------------------------------------------------|------------|--------|
| Targets | 13 paper, 1 popper, 2 plates, 13 no-shoot, Total 16 targets | Min rounds | 29     |
| Firearm | Handgun                                                     | Match-%    | 19.33% |

| Procedure         |                                 |
|-------------------|---------------------------------|
| Starting position |                                 |
| Firearm ready     |                                 |
| condition         |                                 |
| Start on          | 00                              |
| Stop on           | Last shot                       |
| Penalties         | As per current edition of rules |
| Safety angles     | L/R                             |
| Setup notes       |                                 |