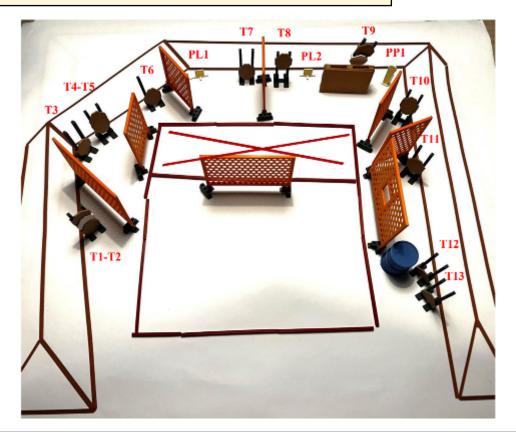

| CoF     | Comstock - Short                                         | Points     | 55 p  |
|---------|----------------------------------------------------------|------------|-------|
| Targets | 2 paper, 4 popper, 3 plates, 2 no-shoot, Total 9 targets | Min rounds | 11    |
| Firearm | Handgun                                                  | Match-%    | 7.33% |

| Procedure               |                                 |
|-------------------------|---------------------------------|
| Starting position       |                                 |
| Firearm ready condition |                                 |
| Start on                | 00                              |
| Stop on                 | Last shot                       |
| Penalties               | As per current edition of rules |
| Safety angles           | L/R                             |
| Setup notes             |                                 |