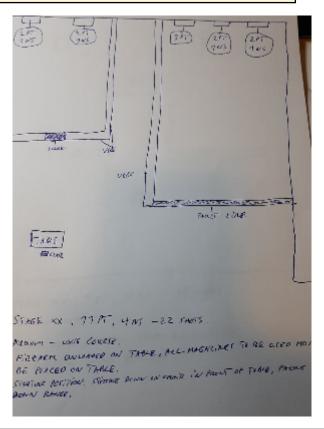

#### 2. The Office

| CoF     | Comstock - Medium                      | Points     | 110 p  |
|---------|----------------------------------------|------------|--------|
| Targets | 11 paper, 4 no-shoot, Total 11 targets | Min rounds | 22     |
| Firearm | Handgun                                | Match-%    | 20.95% |

| Procedure               | Engage all targets from within the designated area as they become visible. All walls are SOLID |
|-------------------------|------------------------------------------------------------------------------------------------|
| Starting position       | Sitting on chair in front of the table, facing downrange. Hands hanging down on sides.         |
| Firearm ready condition | Unloaded on table, all magazines to be used on table                                           |
| Start on                | Audible signal                                                                                 |
| Stop on                 | Last shot                                                                                      |
| Penalties               | As per current edition of rules                                                                |
| Safety angles           | L/R                                                                                            |
| Setup notes             | All walls are SOLID  Shoot'n Score It https://shootnecoreit.com 2025-08-05-06-52               |