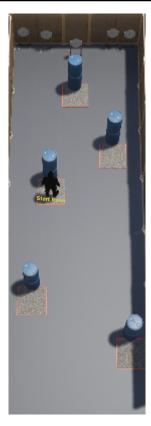

## 5. Run forrest , Run

| CoF     | Comstock - Short                     | Points     | 60 p   |
|---------|--------------------------------------|------------|--------|
| Targets | 6 paper, 2 no-shoot, Total 6 targets | Min rounds | 12     |
| Firearm | Handgun                              | Match-%    | 11.43% |

| Procedure               | Engage all targets from within the designated area as they become visible.       |
|-------------------------|----------------------------------------------------------------------------------|
| Starting position       | Inside area A                                                                    |
| Firearm ready condition | Loaded and holstered                                                             |
| Start on                | Audible signal                                                                   |
| Stop on                 | Last shot                                                                        |
| Penalties               | As per current edition of rules                                                  |
| Safety angles           | L/R                                                                              |
| Setup notes             | All walls are SOLID  Shoot's Score It https://shootsscoreit.com 2025-08-05 06-52 |