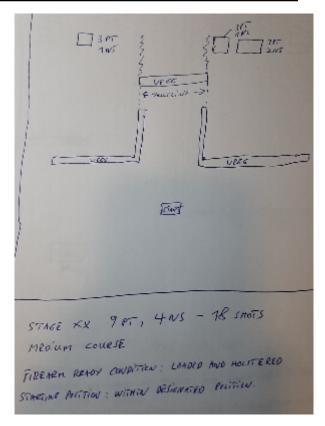

#### 6. Barrelfun

| CoF     | Comstock - Medium                    | Points     | 80 p   |
|---------|--------------------------------------|------------|--------|
| Targets | 8 paper, 2 no-shoot, Total 8 targets | Min rounds | 16     |
| Firearm | Handgun                              | Match-%    | 15.24% |

| Procedure               | Engage all targets from within the designated area as they become visible.       |
|-------------------------|----------------------------------------------------------------------------------|
| Starting position       | Anywhere within the designated Area                                              |
| Firearm ready condition | Gun loaded & holstered                                                           |
| Start on                | Audible signal                                                                   |
| Stop on                 | Last shot                                                                        |
| Penalties               | As per current edition of rules                                                  |
| Safety angles           | L/R                                                                              |
| Setup notes             | All walls are SOLID  Short's Score It https://ehostrocoreit.com 2025 09 05 06:52 |