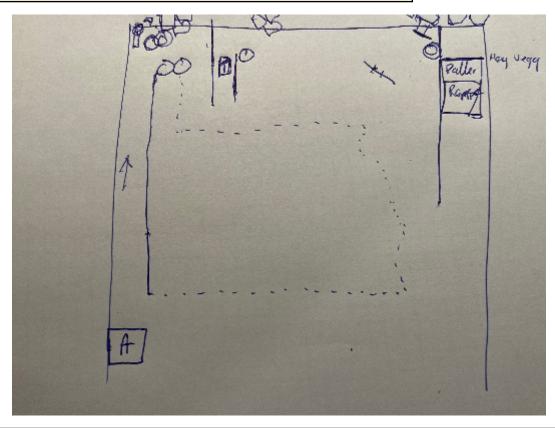

### 1. Elevation

| CoF     | Comstock - Long                                  | Points     | 135 p  |
|---------|--------------------------------------------------|------------|--------|
| Targets | 13 paper, 1 popper, 2 no-shoot, Total 14 targets | Min rounds | 27     |
| Firearm | Handgun                                          | Match-%    | 25.71% |

| Procedure               | All walls are SOLID Engage all targets from within the designated area as they become visible. Steel popper P1 must be shoot from AREA A |
|-------------------------|------------------------------------------------------------------------------------------------------------------------------------------|
| Starting position       | Gun loaded & holstered                                                                                                                   |
| Firearm ready condition | Loaded Holstered                                                                                                                         |
| Start on                | Audible signal                                                                                                                           |
| Stop on                 | Last shot                                                                                                                                |
| Penalties               | As per current edition of rules                                                                                                          |
| Safety angles           | L/R Red and White ribbon                                                                                                                 |
| Setup notes             | All walls are SOLID                                                                                                                      |