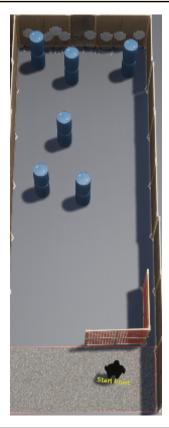

## 5. Run forrest , Run

| CoF     | Comstock - Short                     | Points     | 60 p   |
|---------|--------------------------------------|------------|--------|
| Targets | 6 paper, 2 no-shoot, Total 6 targets | Min rounds | 12     |
| Firearm | Handgun                              | Match-%    | 11.43% |

| Procedure               | Engage all targets from within the designated area as they become visible.       |
|-------------------------|----------------------------------------------------------------------------------|
| Starting position       | Inside area A                                                                    |
| Firearm ready condition | Loaded and holstered                                                             |
| Start on                | Audible signal                                                                   |
| Stop on                 | Last shot                                                                        |
| Penalties               | As per current edition of rules                                                  |
| Safety angles           | L/R                                                                              |
| Setup notes             | All walls are SOLID  Shoot's Score It https://shootsscoreit.com 2025-08-05 06-52 |