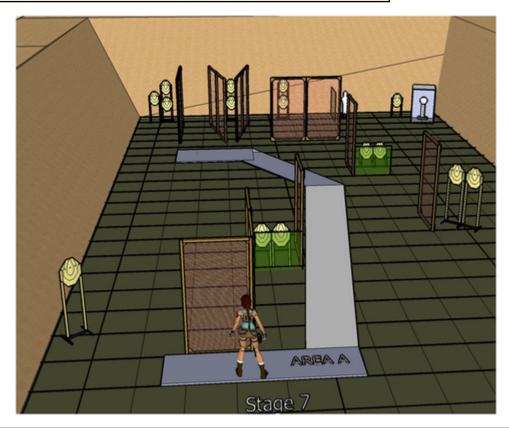

| CoF     | Comstock - Long                                | Points     | 160 p  |
|---------|------------------------------------------------|------------|--------|
| Targets | 15 paper, 1 popper, 1 plates, Total 17 targets | Min rounds | 32     |
| Firearm | Handgun                                        | Match-%    | 20.00% |

| Procedure             | Start Position: Standing relaxed in Area A heels at marked places, facing downrange with both hands relaxed by sides, gun loaded in holster. Stage Procedure: On audible signal, draw and shoot all targets, in any order, from Area A. |  |
|-----------------------|-----------------------------------------------------------------------------------------------------------------------------------------------------------------------------------------------------------------------------------------|--|
| Starting position     | Standing relaxed in Area A heels at marked places, facing downrange with both hands relaxed by sides                                                                                                                                    |  |
| Firearm ready         |                                                                                                                                                                                                                                         |  |
| condition<br>Start on | Audible signal                                                                                                                                                                                                                          |  |
|                       | Addible signal                                                                                                                                                                                                                          |  |
| Stop on               | Last shot                                                                                                                                                                                                                               |  |
| Penalties             | As per current edition of rules                                                                                                                                                                                                         |  |
| Safety angles         | L/R                                                                                                                                                                                                                                     |  |
| Setup notes           |                                                                                                                                                                                                                                         |  |