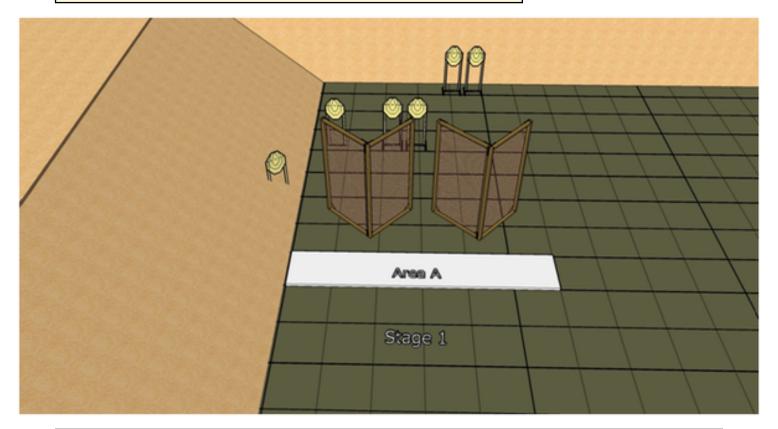

| CoF     | Comstock - Short         | Points     | 60 p  |
|---------|--------------------------|------------|-------|
| Targets | 6 paper, Total 6 targets | Min rounds | 12    |
| Firearm | Handgun                  | Match-%    | 7.50% |

| Procedure             | Start Position: Standing relaxed in Area A , facing downrange with both hands relaxed by sides, gun loaded in holster. Stage Procedure: On audible signal, draw and shoot all targets, in any order, from Area A. |
|-----------------------|-------------------------------------------------------------------------------------------------------------------------------------------------------------------------------------------------------------------|
| Starting position     | Standing relaxed in Area A , facing downrange with both hands relaxed by sides, gun loaded in holste                                                                                                              |
| Firearm ready         |                                                                                                                                                                                                                   |
| condition<br>Start on | On audible signal, draw and shoot all targets, in any order, from Area A.                                                                                                                                         |
|                       |                                                                                                                                                                                                                   |
| Stop on               | Last shot                                                                                                                                                                                                         |
| Penalties             | As per current edition of rules                                                                                                                                                                                   |
| Safety angles         | L/R                                                                                                                                                                                                               |
| Setup notes           | Chaptin Coars It https://shaatraaarii.aam. 2005.00.04.40.40                                                                                                                                                       |