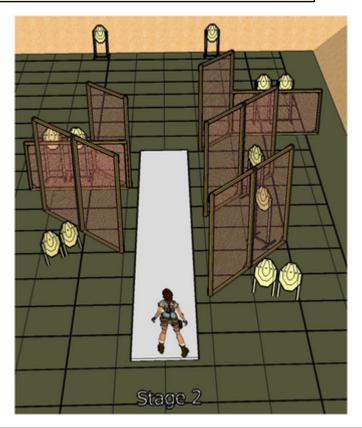

| CoF     | Comstock - Medium          | Points     | 120 p  |
|---------|----------------------------|------------|--------|
| Targets | 12 paper, Total 12 targets | Min rounds | 24     |
| Firearm | Handgun                    | Match-%    | 15.00% |

| Procedure               | Start Position: Standing relaxed in Area A heels at marked places, facing downrange with both hands relaxed by sides. Gun loaded and holstered chamber empty. Stage Procedure: On audible signal, draw and shoot all targets, in any order, from Area A. |
|-------------------------|----------------------------------------------------------------------------------------------------------------------------------------------------------------------------------------------------------------------------------------------------------|
| Starting position       | Standing relaxed in Area A heels at marked places , facing downrange with both hands relaxed by side                                                                                                                                                     |
| Firearm ready condition |                                                                                                                                                                                                                                                          |
| Start on                | On audible signal, draw and shoot all targets, in any order, from Area A.                                                                                                                                                                                |
| Stop on                 | Last shot                                                                                                                                                                                                                                                |
| Penalties               | As per current edition of rules                                                                                                                                                                                                                          |
| Safety angles           | L/R                                                                                                                                                                                                                                                      |
| Setup notes             |                                                                                                                                                                                                                                                          |