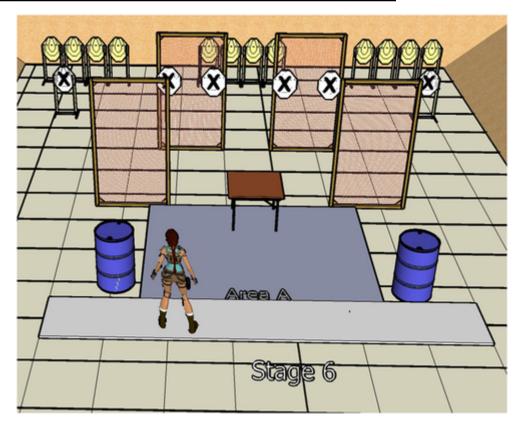

| CoF     | Comstock - Long            | Points     | 160 p  |
|---------|----------------------------|------------|--------|
| Targets | 16 paper, Total 16 targets | Min rounds | 32     |
| Firearm | Handgun                    | Match-%    | 20.00% |

| Procedure             | Start Position: Standing relaxed in Area A heels at marked places, facing downrange with both hands relaxed by sides, gun loaded in holster. Stage Procedure: On audible signal, draw and shoot all targets, in any order, from Area A. |
|-----------------------|-----------------------------------------------------------------------------------------------------------------------------------------------------------------------------------------------------------------------------------------|
| Starting position     | Standing relaxed in Area A heels at marked places, facing downrange with both hands relaxed by sides                                                                                                                                    |
| Firearm ready         |                                                                                                                                                                                                                                         |
| condition<br>Start on | Audible signal                                                                                                                                                                                                                          |
| Start on              | Addible signal                                                                                                                                                                                                                          |
| Stop on               | Last shot                                                                                                                                                                                                                               |
| Penalties             | As per current edition of rules                                                                                                                                                                                                         |
| Safety angles         | L/R                                                                                                                                                                                                                                     |
| Setup notes           | Chartie Coare It https://sheatrasareit.com 2005 00 04 40 40                                                                                                                                                                             |