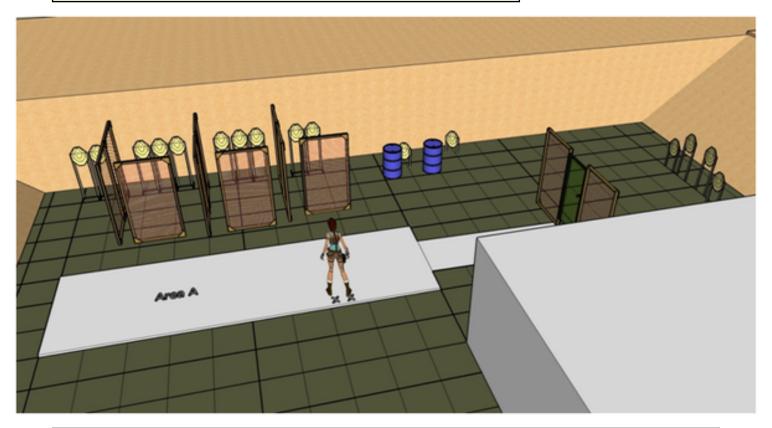

| CoF     | Comstock - Long            | Points     | 160 p  |
|---------|----------------------------|------------|--------|
| Targets | 16 paper, Total 16 targets | Min rounds | 32     |
| Firearm | Handgun                    | Match-%    | 20.00% |

| Procedure             | Start Position: Standing relaxed in Area A heels at marked places, facing downrange with both hands relaxed by sides, gun loaded in holster. Stage Procedure: On audible signal, draw and shoot all targets, in any order, from Area A. |
|-----------------------|-----------------------------------------------------------------------------------------------------------------------------------------------------------------------------------------------------------------------------------------|
| Starting position     | Standing relaxed in Area A heels at marked places, facing downrange with both hands relaxed by sides                                                                                                                                    |
| Firearm ready         |                                                                                                                                                                                                                                         |
| condition<br>Start on | Audible signal                                                                                                                                                                                                                          |
| Start on              | Addible signal                                                                                                                                                                                                                          |
| Stop on               | Last shot                                                                                                                                                                                                                               |
| Penalties             | As per current edition of rules                                                                                                                                                                                                         |
| Safety angles         | L/R                                                                                                                                                                                                                                     |
| Setup notes           | Chartie Coare It https://sheatrasareit.com 2005 00 04 40 40                                                                                                                                                                             |