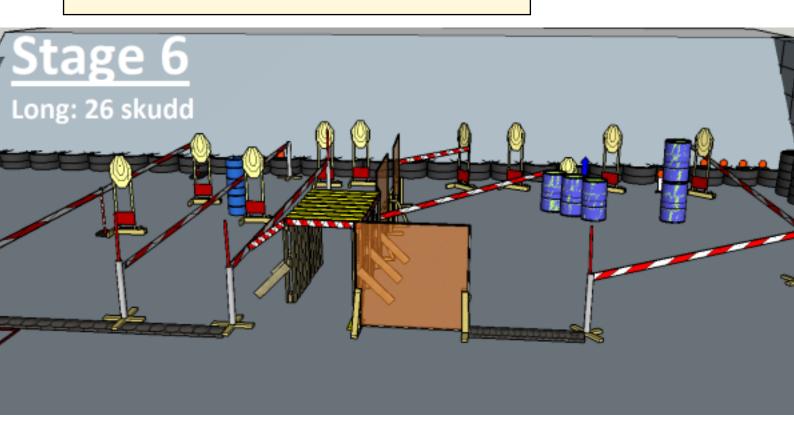

## 6. Marvaa

| CoF     | Comstock - Long                                | Points     | 130 p  |
|---------|------------------------------------------------|------------|--------|
| Targets | 10 paper, 1 popper, 5 plates, Total 16 targets | Min rounds | 26     |
| Firearm | Handgun                                        | Match-%    | 25.00% |

| Procedure               | On start signal engage all targets as they become visible within the demarcated area. Red/white tape = walls extending up/down to infinity |
|-------------------------|--------------------------------------------------------------------------------------------------------------------------------------------|
| Starting position       | Demostrated by RO                                                                                                                          |
| Firearm ready condition | Gun Loaded & holstered                                                                                                                     |
| Start on                | Audible signal                                                                                                                             |
| Stop on                 | Last shot                                                                                                                                  |
| Penalties               | As per current edition of rules                                                                                                            |
| Safety angles           | L/R: 90deg when facing berm, vertical: top of berm, but max 20 degrees over horizontal when reloading                                      |
| Setup notes             |                                                                                                                                            |