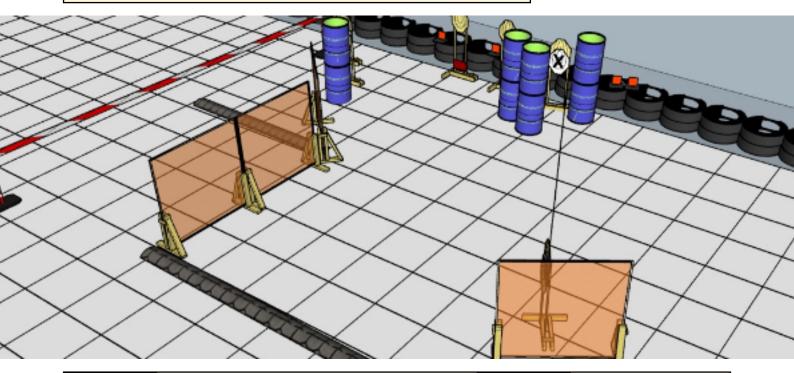

### 1. Cassian

# No image

| CoF     | Comstock - Short                   | Points     | 60 p   |
|---------|------------------------------------|------------|--------|
| Targets | 4 paper, 4 popper, Total 8 targets | Min rounds | 12     |
| Firearm | Handgun                            | Match-%    | 11.54% |

| Procedure               | On start signal engage all targets as they become visible within the demarcated area. Red/white tape = walls extending up/down to infinity. Tirethreads on ground = faultline |
|-------------------------|-------------------------------------------------------------------------------------------------------------------------------------------------------------------------------|
| Starting position       | Demostrated by RO                                                                                                                                                             |
| Firearm ready condition | Gun Loaded and holstered                                                                                                                                                      |
| Start on                | Audible signal                                                                                                                                                                |
| Stop on                 | Last shot                                                                                                                                                                     |
| Penalties               | As per current edition of rules                                                                                                                                               |
| Safety angles           | L- red mark on house. R- red stick. Top of berm                                                                                                                               |
| Setup notes             |                                                                                                                                                                               |