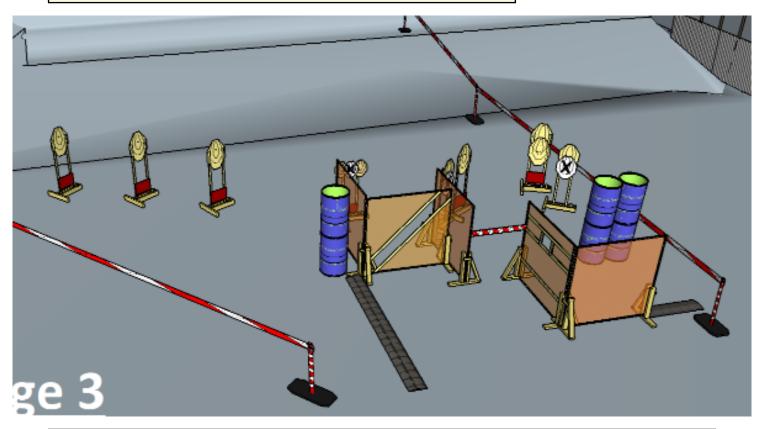

## 3. Luthen Rael

| CoF     | Comstock - Medium                      | Points     | 100 p  |
|---------|----------------------------------------|------------|--------|
| Targets | 10 paper, 1 no-shoot, Total 10 targets | Min rounds | 20     |
| Firearm | Handgun                                | Match-%    | 19.23% |

| Procedure               | On start signal engage all targets as they become visible within the demarcated area. Red/white tape = walls extending up/down to infinity. Tirethreads on ground = faultline |
|-------------------------|-------------------------------------------------------------------------------------------------------------------------------------------------------------------------------|
| Starting position       | Hands on wall as demonstrated by RO, på den veggen helt til høyre. Demostrated by RO                                                                                          |
| Firearm ready condition | Gun Loaded & holstered                                                                                                                                                        |
| Start on                | Audible signal                                                                                                                                                                |
| Stop on                 | Last shot                                                                                                                                                                     |
| Penalties               | As per current edition of rules                                                                                                                                               |
| Safety angles           | L- red stick. R red mark on wall. Top of berm, 20 degrees over horizontal when reloading                                                                                      |
| Setup notes             | Chaptin Cours It https://shaatraaanit.com. 2005 00 00 40 00                                                                                                                   |