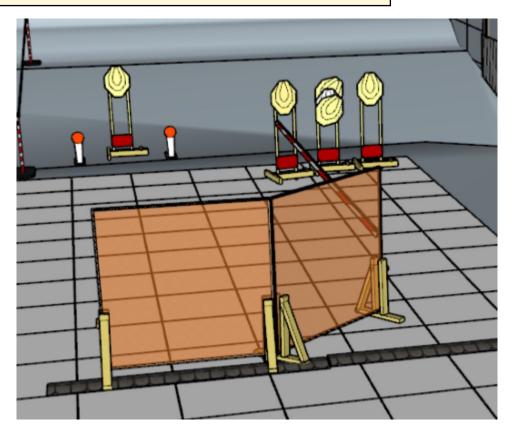

### 4. Vel Sartha

| CoF     | Comstock - Short                   | Points     | 60 p   |
|---------|------------------------------------|------------|--------|
| Targets | 5 paper, 2 popper, Total 7 targets | Min rounds | 12     |
| Firearm | Handgun                            | Match-%    | 11.54% |

| Procedure               | On start signal engage all targets as they become visible within the demarcated area. Red/white tape = walls extending up/down to infinity. Tirethreads on ground = faultline |
|-------------------------|-------------------------------------------------------------------------------------------------------------------------------------------------------------------------------|
| Starting position       | Demostrated by RO.                                                                                                                                                            |
| Firearm ready condition | Gun Loaded & holstered                                                                                                                                                        |
| Start on                | Audible signal                                                                                                                                                                |
| Stop on                 | Last shot                                                                                                                                                                     |
| Penalties               | As per current edition of rules                                                                                                                                               |
| Safety angles           | L red stick R: Wall when facing berm to end of wall/road start, V: Top of berm, 20 degrees over horizontal when reloading                                                     |
| Setup notes             | Shootin Score It https://shootnecoreit.com 2025.08-26.12-23                                                                                                                   |