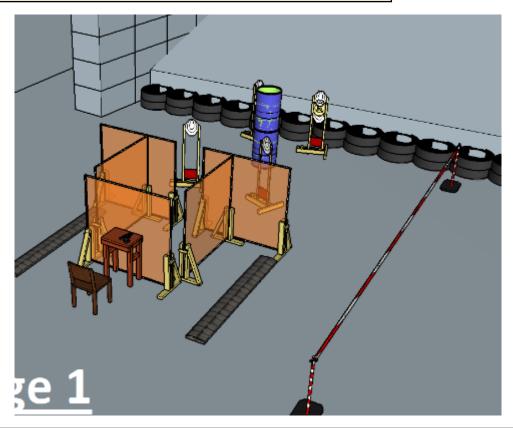

# 5. Cinta Kaz

| CoF     | Comstock - Short                     | Points     | 60 p   |
|---------|--------------------------------------|------------|--------|
| Targets | 6 paper, 2 no-shoot, Total 6 targets | Min rounds | 12     |
| Firearm | Handgun                              | Match-%    | 11.54% |

| Procedure               | On start signal engage all targets as they become visible within the demarcated area. Red/white tape = walls extending up/down to infinity |
|-------------------------|--------------------------------------------------------------------------------------------------------------------------------------------|
| Starting position       | sitting on chair.                                                                                                                          |
| Firearm ready condition | Gun Loaded on table                                                                                                                        |
| Start on                | Audible signal                                                                                                                             |
| Stop on                 | Last shot                                                                                                                                  |
| Penalties               | As per current edition of rules                                                                                                            |
| Safety angles           | L/R: 90deg when facing berm, vertical: top of berm, but max 20 degrees over horizontal when reloading                                      |
| Setup notes             | Shootin Score It https://ehootreegrait.com 2025.09.26.12:22                                                                                |