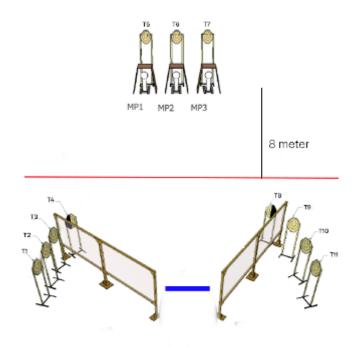

# 4. Bane 2 - Stage 2

| CoF     | Comstock - Long                      | Points     | 125 p  |
|---------|--------------------------------------|------------|--------|
| Targets | 11 paper, 3 popper, Total 14 targets | Min rounds | 25     |
| Firearm | Handgun                              | Match-%    | 24.51% |

| Procedure               | On signal, engage all targets.                                                                                   |
|-------------------------|------------------------------------------------------------------------------------------------------------------|
| Starting position       | Toes touching blue mark                                                                                          |
| Firearm ready condition | Loaded and holstered - PCC: Option 1                                                                             |
| Start on                | Audible signal                                                                                                   |
| Stop on                 | Last shot                                                                                                        |
| Penalties               | As per current edition of rules                                                                                  |
| Safety angles           | L/R 90/90                                                                                                        |
| Setup notes             | Bruk NS i stedet for Hardcover på target T4 og T8  Shoot'n Score It https://shootnecoreit.com = 2025-08-05 15:05 |