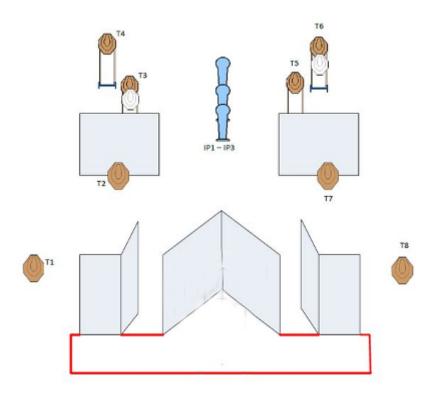

# 2. Bane 1 - Stage 2

| CoF     | Comstock - Medium                               | Points     | 95 p   |
|---------|-------------------------------------------------|------------|--------|
| Targets | 8 paper, 3 popper, 2 no-shoot, Total 11 targets | Min rounds | 19     |
| Firearm | Handgun                                         | Match-%    | 18.63% |

| Procedure               | After start signal, engage all target from the designated area. |
|-------------------------|-----------------------------------------------------------------|
| Starting position       | Standing anywhere in the designated area                        |
| Firearm ready condition | Loaded and Holstered - PCC: Option 1                            |
| Start on                | Audible signal                                                  |
| Stop on                 | Last shot                                                       |
| Penalties               | As per current edition of rules                                 |
| Safety angles           | L/R 90-90                                                       |
| Setup notes             | Shootin Score It https://ehootnecoreit.com 2025-08-05 15:05     |