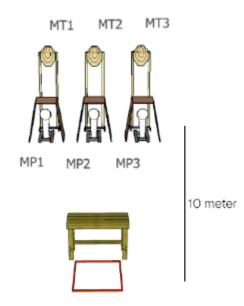

### 3. Bane 2 - Stage 1

| CoF     | Comstock - Short                   | Points     | 45 p  |
|---------|------------------------------------|------------|-------|
| Targets | 3 paper, 3 popper, Total 6 targets | Min rounds | 9     |
| Firearm | Handgun                            | Match-%    | 8.82% |

| Procedure               | On audible signal, engage all targets with STRONG hand only. |
|-------------------------|--------------------------------------------------------------|
| Starting position       | Standing with the arrow betwin feet.                         |
| Firearm ready condition | GUN Laying flat Loaded on barrel - PCC: Option 1             |
| Start on                | Audible signal                                               |
| Stop on                 | Last shot                                                    |
| Penalties               | As per current edition of rules                              |
| Safety angles           | L/R 90/90                                                    |
| Setup notes             | Bruk miniskiver og mini popper hvis mulig                    |