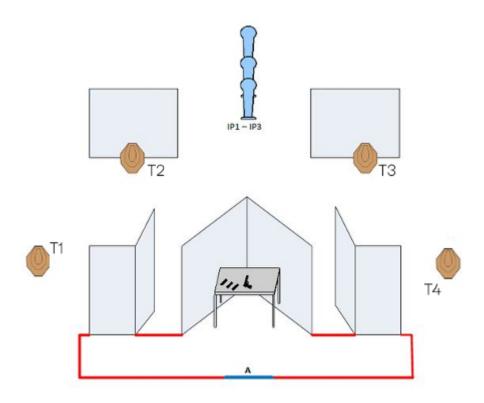

# 1. Bane 1 - Stage 1

| CoF     | Comstock - Short                   | Points     | 55 p   |
|---------|------------------------------------|------------|--------|
| Targets | 4 paper, 3 popper, Total 7 targets | Min rounds | 11     |
| Firearm | Handgun                            | Match-%    | 10.78% |

| Procedure               | After start signal, engage all target from the designated area.         |
|-------------------------|-------------------------------------------------------------------------|
| Starting position       | Heels touching blue mark                                                |
| Firearm ready condition | Gun unloaded at the table, all mags to be used on table - PCC: Option 3 |
| Start on                | Audible signal                                                          |
| Stop on                 | Last shot                                                               |
| Penalties               | As per current edition of rules                                         |
| Safety angles           | L/R 90-90                                                               |
| Setup notes             | Shootin Soore It https://ehootpooresit.com 2025.09.05.15:05             |