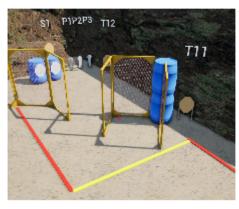

# 5. Stage 5 - Weekhand

| CoF     | Comstock - Short                               | Points     | 60 p  |
|---------|------------------------------------------------|------------|-------|
| Targets | 4 paper, 4 plates, 4 no-shoot, Total 8 targets | Min rounds | 12    |
| Firearm | Handgun                                        | Match-%    | 7.69% |

| Procedure               |                                                             |
|-------------------------|-------------------------------------------------------------|
| Starting position       |                                                             |
| Firearm ready condition | Laying flat on mark, on barrel                              |
| Start on                | 00                                                          |
| Stop on                 | Last shot                                                   |
| Penalties               | As per current edition of rules                             |
| Safety angles           | L/R                                                         |
| Setup notes             | Shoot'n Score It https://shootnecoreit.com 2025-08-08 13:30 |