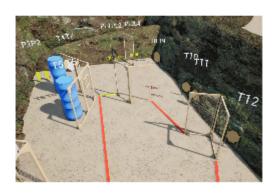

POCK ISLAND MENE MATELIN - SEP 2023

| (lage conto):       | 3                                                      | Plotter Const.                        | 2,41                 |
|---------------------|--------------------------------------------------------|---------------------------------------|----------------------|
| TATJAO:             | 0.43                                                   | myes with Richem pale.                |                      |
| wind a traced       | -2                                                     |                                       |                      |
| Statipeation        | Zerd 1                                                 | g. Heliotousting Helioty Feding up to | german accommensated |
| - improve book Mile | should, and provide a manufacturate design of a condi- |                                       |                      |
| TYNYD TE            | Alc de Agrel                                           |                                       |                      |
| Yearen              | C1 A1                                                  | dera a tiretti.                       |                      |
| Wiecza inlet:       |                                                        |                                       |                      |
| edutional manualone |                                                        |                                       |                      |

| CoF     | Comstock - Medium                                 | Points     | 110 p  |
|---------|---------------------------------------------------|------------|--------|
| Targets | 10 paper, 2 plates, 10 no-shoot, Total 12 targets | Min rounds | 22     |
| Firearm | Handgun                                           | Match-%    | 14.10% |

| Procedure               |                                                                      |
|-------------------------|----------------------------------------------------------------------|
| Starting position       |                                                                      |
| Firearm ready condition | Unloaded, empty chamber, magazine inserted, Revolvers clip inserted. |
| Start on                | 00                                                                   |
| Stop on                 | Last shot                                                            |
| Penalties               | As per current edition of rules                                      |
| Safety angles           | L/R                                                                  |
| Setup notes             | Chaptin Coars It https://shaptagagait.com. 2005.00.00.40.00          |