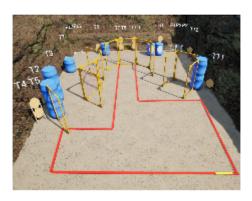

POCK ISLAND MENERANTO 1 3 - STE 2023

| (lage roots):                                 | 7 Fisher Cons.                                          | 2,41      |
|-----------------------------------------------|---------------------------------------------------------|-----------|
| MINO:                                         | A RAT Street, 2 TRX: Appellator 4 TRX: No.              | of above. |
| www.traced                                    | a                                                       |           |
| Stateparter                                   | Standing, Toes touching ye by mails accomed             | freed.    |
| Company from Miles                            | dealed, and proceeding a group of the entre in a range. |           |
| TY877 TS                                      | Alc de Agrel                                            |           |
| Necesia:<br>Selectorales                      | Crisinal Crisinal Crisis                                |           |
| Alle Literal Insure Science<br>Fallen i Notes |                                                         |           |

| CoF     | Comstock - Medium                                         | Points     | 120 p  |
|---------|-----------------------------------------------------------|------------|--------|
| Targets | 9 paper, 2 popper, 4 plates, 9 no-shoot, Total 15 targets | Min rounds | 24     |
| Firearm | Handgun                                                   | Match-%    | 15.38% |

| Procedure               |                                                                   |
|-------------------------|-------------------------------------------------------------------|
| Starting position       |                                                                   |
| Firearm ready condition | Unloaded, empty chamber, empty magwell, Revolvers cylinder empty. |
| Start on                | 00                                                                |
| Stop on                 | Last shot                                                         |
| Penalties               | As per current edition of rules                                   |
| Safety angles           | L/R                                                               |
| Setup notes             | Chartle Coard It https://shaatraaardi.com. 2005 00 00 43 00       |