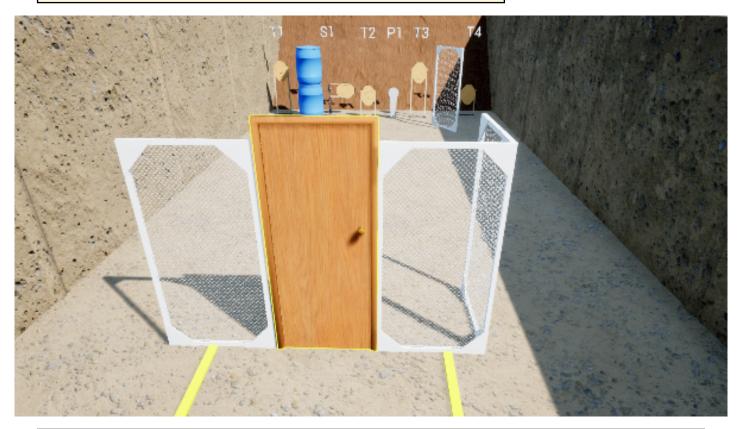

# 3. E-bana

| CoF     | Comstock - Short                   | Points     | 55 p  |
|---------|------------------------------------|------------|-------|
| Targets | 5 paper, 1 popper, Total 6 targets | Min rounds | 11    |
| Firearm | Handgun                            | Match-%    | 7.48% |

| Procedure               | Upon signal, engage all targets. P1 activates swinger S1, visible at rest. |
|-------------------------|----------------------------------------------------------------------------|
| Starting position       |                                                                            |
| Firearm ready condition |                                                                            |
| Start on                | Audible signal                                                             |
| Stop on                 | Last shot                                                                  |
|                         |                                                                            |
| Penalties               | As per current edition of rules                                            |
| Safety angles           | 90° left and right                                                         |
| Setup notes             | Shootin Score It https://ehootrecoreit.com 2025-08-09 02-59                |