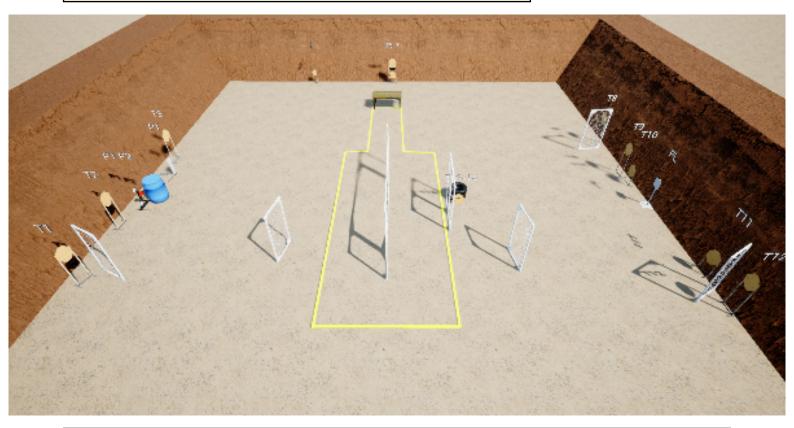

### 1. A-bana

| CoF     | Comstock - Medium                                          | Points     | 120 p  |
|---------|------------------------------------------------------------|------------|--------|
| Targets | 11 paper, 1 popper, 1 plates, 2 no-shoot, Total 13 targets | Min rounds | 24     |
| Firearm | Handgun                                                    | Match-%    | 16.33% |

| Procedure             | Upon signal, engage all targets. Stompbox activates clamshell T9- T10, targets will be visible at rest. |
|-----------------------|---------------------------------------------------------------------------------------------------------|
| Starting position     |                                                                                                         |
| Firearm ready         |                                                                                                         |
| condition<br>Start on | Audible signal                                                                                          |
|                       |                                                                                                         |
| Stop on               | Last shot                                                                                               |
| Penalties             | As per current edition of rules                                                                         |
| Safety angles         | Flags L/R                                                                                               |
| Setup notes           | Shoot'n Score It https://ehootpscoreit.com 2025-08-09 02-59                                             |