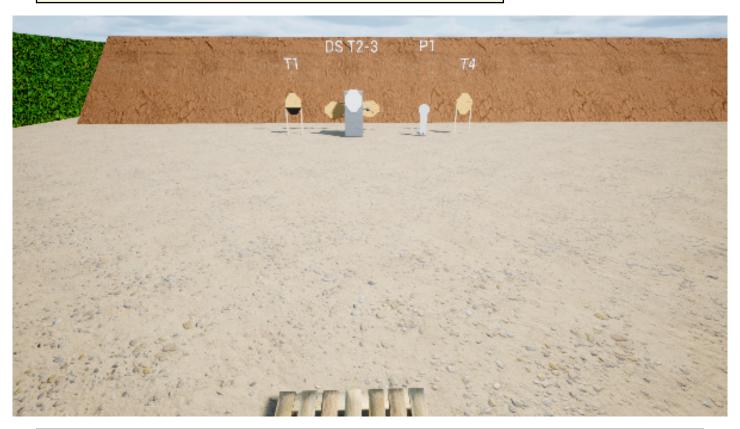

### 8. F-banan

| CoF     | Comstock - Short                   | Points     | 45 p  |
|---------|------------------------------------|------------|-------|
| Targets | 4 paper, 1 popper, Total 5 targets | Min rounds | 9     |
| Firearm | Handgun                            | Match-%    | 6.12% |

| Procedure             | On signal, pull stick to activate swinger T2-T3, engage targets. Swinger T2-T3 stays visible at rest. All shooting from pallet. |
|-----------------------|---------------------------------------------------------------------------------------------------------------------------------|
| Starting position     | Standing on pallet, holding stick with both hands.                                                                              |
| Firearm ready         |                                                                                                                                 |
| condition<br>Start on | Audible signal                                                                                                                  |
|                       |                                                                                                                                 |
| Stop on               | Last shot                                                                                                                       |
| Penalties             | As per current edition of rules                                                                                                 |
| Safety angles         | Flags L/R                                                                                                                       |
| Setup notes           | Shoot'n Score It https://chootrecoreit.com 2025-08-09 02-59                                                                     |