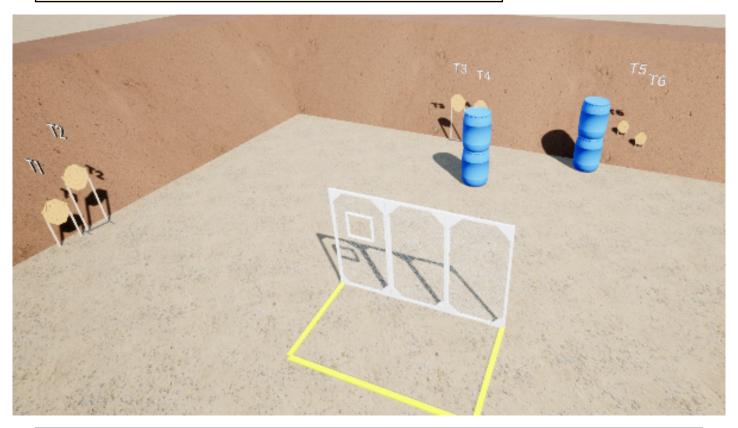

# 3. E-bana

| CoF     | Comstock - Short                   | Points     | 55 p  |
|---------|------------------------------------|------------|-------|
| Targets | 5 paper, 1 popper, Total 6 targets | Min rounds | 11    |
| Firearm | Handgun                            | Match-%    | 7.48% |

| Procedure               | Upon signal, engage all targets. P1 activates swinger S1, visible at rest. |
|-------------------------|----------------------------------------------------------------------------|
| Starting position       |                                                                            |
| Firearm ready condition |                                                                            |
| Start on                | Audible signal                                                             |
| Stop on                 | Last shot                                                                  |
|                         |                                                                            |
| Penalties               | As per current edition of rules                                            |
| Safety angles           | 90° left and right                                                         |
| Setup notes             | Shootin Score It https://ehootrecoreit.com 2025-08-09 02-59                |