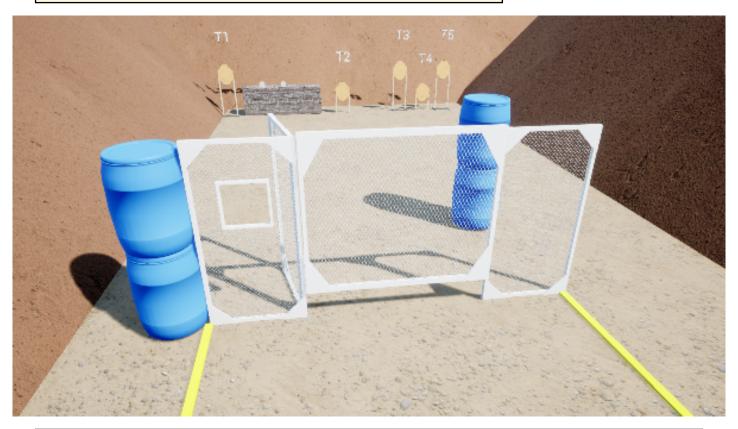

#### 4. D-bana

| CoF     | Comstock - Short                   | Points     | 60 p  |
|---------|------------------------------------|------------|-------|
| Targets | 5 paper, 2 plates, Total 7 targets | Min rounds | 12    |
| Firearm | Handgun                            | Match-%    | 8.16% |

| Procedure               |                                                             |
|-------------------------|-------------------------------------------------------------|
| Starting position       | Standing, hands above shoulders as shown by the RO.         |
| Firearm ready condition |                                                             |
| Start on                | Audible signal                                              |
| Stop on                 | Last shot                                                   |
| Penalties               | As per current edition of rules                             |
| Safety angles           | 90° left and right                                          |
| Setup notes             | Chartle Coard It https://shaatraaanit.com. 2005 00 00 00 50 |