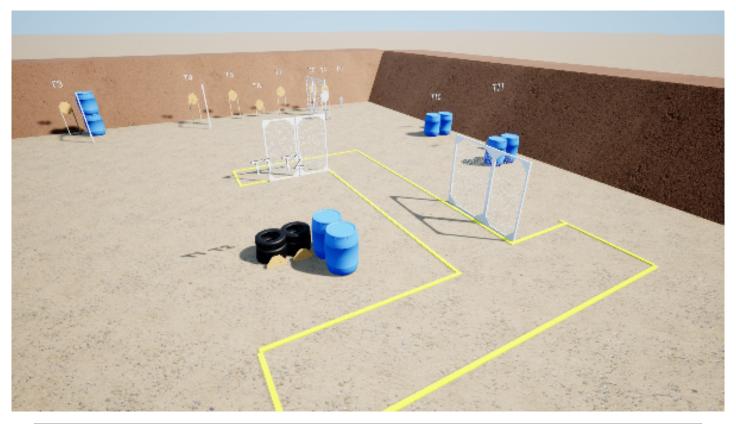

# 5. C-bana

| CoF     | Comstock - Long                                | Points     | 160 p  |
|---------|------------------------------------------------|------------|--------|
| Targets | 14 paper, 1 popper, 3 plates, Total 18 targets | Min rounds | 32     |
| Firearm | Handgun                                        | Match-%    | 21.77% |

| Procedure               | Upon signal, engage all targets. Popper P1 activates plate swinger P1-P2 |
|-------------------------|--------------------------------------------------------------------------|
| Starting position       | hands on the table, as demonstrated.                                     |
| Firearm ready condition | Loaded and placed on the table.                                          |
| Start on                | Audible signal                                                           |
| Stop on                 | Last shot                                                                |
| Penalties               | As per current edition of rules                                          |
| Safety angles           | Flags L/R                                                                |
| Setup notes             | Shoot'n Score It https://chootrecoreit.com 2025-08-09 02-59              |