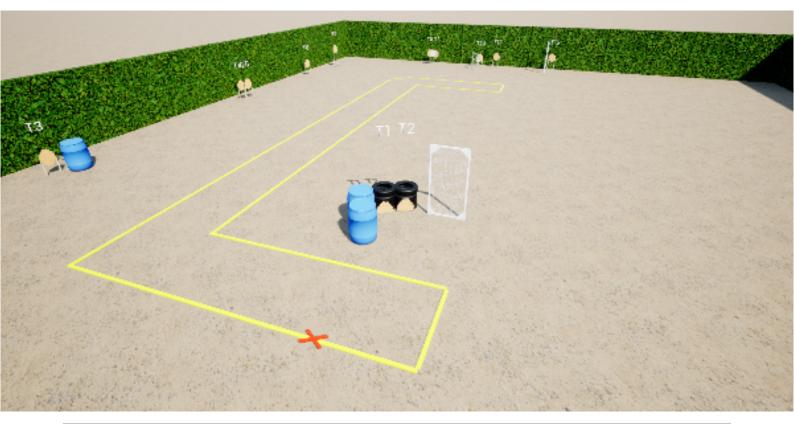

# 5. C-bana

| CoF     | Comstock - Long                                | Points     | 160 p  |
|---------|------------------------------------------------|------------|--------|
| Targets | 14 paper, 1 popper, 3 plates, Total 18 targets | Min rounds | 32     |
| Firearm | Handgun                                        | Match-%    | 21.77% |

| Procedure               | Upon signal, engage all targets. Popper P1 activates plate swinger P1-P2 |
|-------------------------|--------------------------------------------------------------------------|
| Starting position       | hands on the table, as demonstrated.                                     |
| Firearm ready condition | Loaded and placed on the table.                                          |
| Start on                | Audible signal                                                           |
| Stop on                 | Last shot                                                                |
| Penalties               | As per current edition of rules                                          |
| Safety angles           | Flags L/R                                                                |
| Setup notes             | Shoot'n Score It https://chootrecoreit.com 2025-08-09 02-59              |