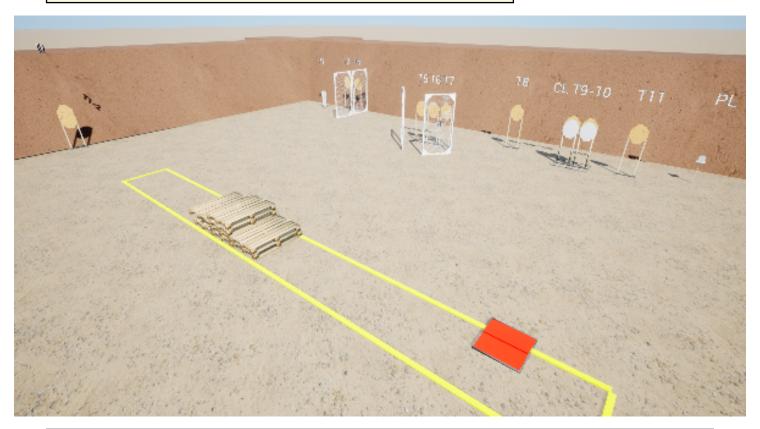

### 1. A-bana

| CoF     | Comstock - Medium                                          | Points     | 120 p  |
|---------|------------------------------------------------------------|------------|--------|
| Targets | 11 paper, 1 popper, 1 plates, 2 no-shoot, Total 13 targets | Min rounds | 24     |
| Firearm | Handgun                                                    | Match-%    | 16.33% |

| Procedure             | Upon signal, engage all targets. Stompbox activates clamshell T9- T10, targets will be visible at rest. |
|-----------------------|---------------------------------------------------------------------------------------------------------|
| Starting position     |                                                                                                         |
| Firearm ready         |                                                                                                         |
| condition<br>Start on | Audible signal                                                                                          |
|                       |                                                                                                         |
| Stop on               | Last shot                                                                                               |
| Penalties             | As per current edition of rules                                                                         |
| Safety angles         | Flags L/R                                                                                               |
| Setup notes           | Shoot'n Score It https://ehootpscoreit.com 2025-08-09 02-59                                             |