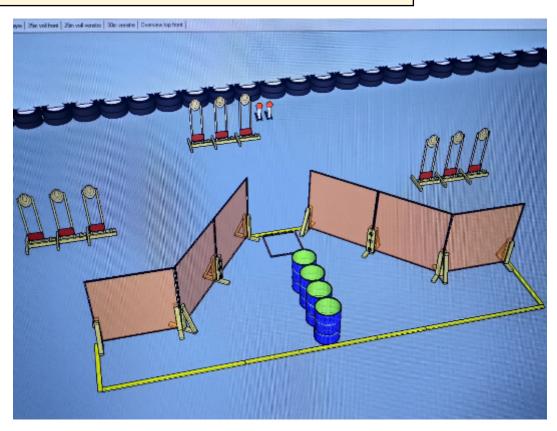

## No image

| CoF     | Comstock - Short                     | Points     | 60 p   |
|---------|--------------------------------------|------------|--------|
| Targets | 6 paper, 2 no-shoot, Total 6 targets | Min rounds | 12     |
| Firearm | Handgun                              | Match-%    | 17.14% |

| Procedure               | On start signal engage all targets as they become visible within the demarcated area. Red/white tape = walls extending up/down to infinity. Tirethreads on ground = faultline Strong hand only |
|-------------------------|------------------------------------------------------------------------------------------------------------------------------------------------------------------------------------------------|
| Starting position       | anywhere in demarcated area                                                                                                                                                                    |
| Firearm ready condition | Unloaded on table. All mags on table.                                                                                                                                                          |
| Start on                | Audible signal                                                                                                                                                                                 |
| Stop on                 | Last shot                                                                                                                                                                                      |
| Penalties               | As per current edition of rules                                                                                                                                                                |
| Safety angles           | L: Color on wall, R: 90deg when facing berm/wooden box, V: top of berm, but 20 degrees over horizontal when reloading                                                                          |
| Setup notes             |                                                                                                                                                                                                |