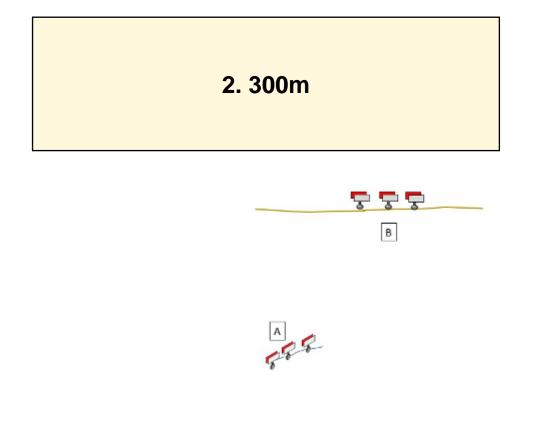

| CoF     | Comstock - Long            | Points     | 200 p  |
|---------|----------------------------|------------|--------|
| Targets | 20 paper, Total 20 targets | Min rounds | 40     |
| Firearm | Rifle                      | Match-%    | 47.62% |

| Procedure               |                                 |
|-------------------------|---------------------------------|
| Starting position       | Standing                        |
| Firearm ready condition | Option 1                        |
| Start on                | Audible signal                  |
| Stop on                 | Last shot                       |
| Penalties               | As per current edition of rules |
| Safety angles           | L/R                             |
| Setup notes             |                                 |