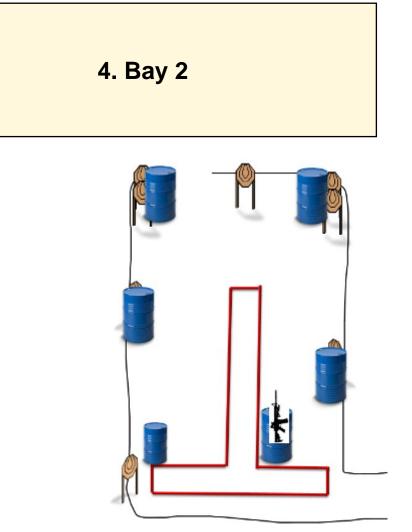

| CoF     | Comstock - Long            | Points     | 200 p  |
|---------|----------------------------|------------|--------|
| Targets | 20 paper, Total 20 targets | Min rounds | 40     |
| Firearm | Rifle                      | Match-%    | 47.62% |

| Procedure               |                                 |
|-------------------------|---------------------------------|
| Starting position       | Standing                        |
| Firearm ready condition | Option 1                        |
| Start on                | Audible signal                  |
| Stop on                 | Last shot                       |
| Penalties               | As per current edition of rules |
| Safety angles           | L/R                             |
| Setup notes             |                                 |