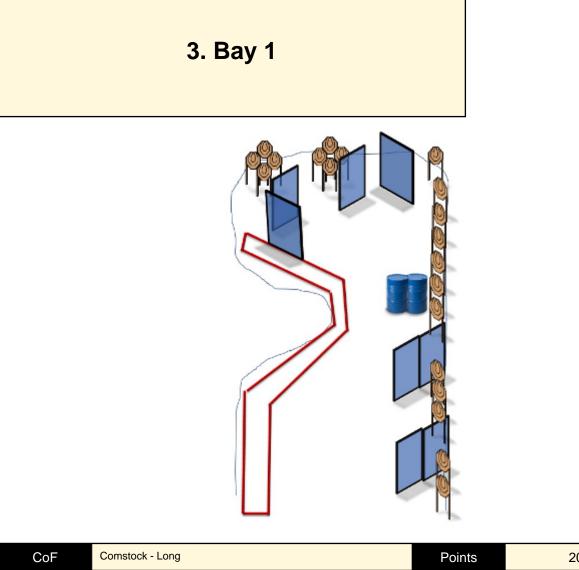

| CoF     | Comstock - Long            | Points     | 200 p  |
|---------|----------------------------|------------|--------|
| Targets | 20 paper, Total 20 targets | Min rounds | 40     |
| Firearm | Rifle                      | Match-%    | 47.62% |

| Procedure               |                                 |
|-------------------------|---------------------------------|
| Starting position       | Standing                        |
| Firearm ready condition | Option 1                        |
| Start on                | Audible signal                  |
| Stop on                 | Last shot                       |
| Penalties               | As per current edition of rules |
| Safety angles           | L/R                             |
| Setup notes             |                                 |