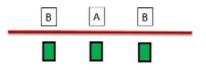

| Procedure               | On signal engage targets. Targets A are to be shot from area A and targets B are to be shot from area B |
|-------------------------|---------------------------------------------------------------------------------------------------------|
| Starting position       | Standing                                                                                                |
| Firearm ready condition | Option 1                                                                                                |
| Start on                | Audible signal                                                                                          |
| Stop on                 | Last shot                                                                                               |
| Penalties               | As per current edition of rules                                                                         |
| Safety angles           | L/R                                                                                                     |
| Setup notes             |                                                                                                         |