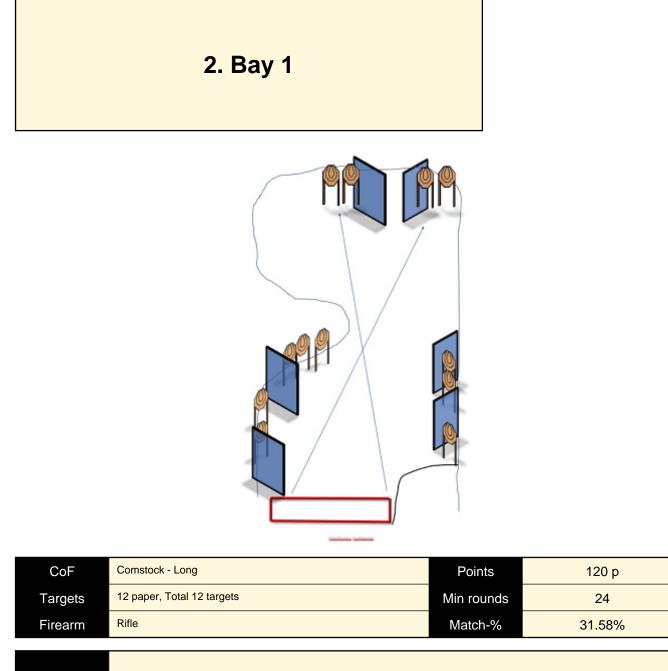

| Procedure               |                                     |
|-------------------------|-------------------------------------|
| Starting position       | Standing, heels touching blue mark. |
| Firearm ready condition | Option 1                            |
| Start on                | Audible signal                      |
| Stop on                 | Last shot                           |
| Penalties               | As per current edition of rules     |
| Safety angles           | L/R                                 |
| Setup notes             |                                     |