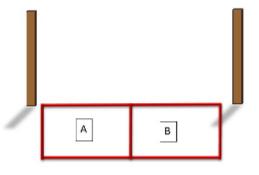

| Procedure               | On signal engage targets. Targets A are to be shot from area A and targets B are to be shot from area B |
|-------------------------|---------------------------------------------------------------------------------------------------------|
| Starting position       | Standing                                                                                                |
| Firearm ready condition | Option 1                                                                                                |
| Start on                | Audible signal                                                                                          |
| Stop on                 | Last shot                                                                                               |
| Penalties               | As per current edition of rules                                                                         |
| Safety angles           | L/R                                                                                                     |
| Setup notes             |                                                                                                         |