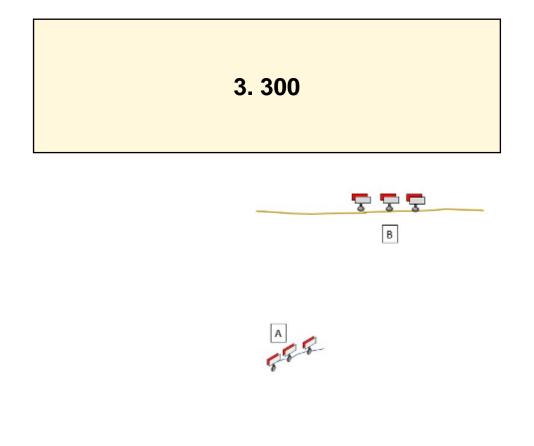

в

| CoF     | Comstock - Medium        | Points     | 60 p   |
|---------|--------------------------|------------|--------|
| Targets | 6 paper, Total 6 targets | Min rounds | 12     |
| Firearm | Rifle                    | Match-%    | 15.79% |

| Procedure               | On signal engage targets. Targets A are to be shot from area A and targets B are to be shot from area B |
|-------------------------|---------------------------------------------------------------------------------------------------------|
| Starting position       | Standing                                                                                                |
| Firearm ready condition | Option 1                                                                                                |
| Start on                | Audible signal                                                                                          |
| Stop on                 | Last shot                                                                                               |
| Penalties               | As per current edition of rules                                                                         |
| Safety angles           | L/R                                                                                                     |
| Setup notes             |                                                                                                         |