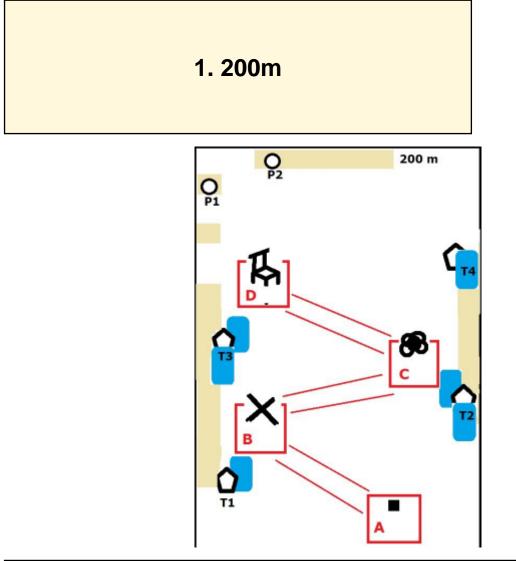

| CoF     | Comstock - Medium                                 | Points     | 120 p  |
|---------|---------------------------------------------------|------------|--------|
| Targets | 4 paper, 8 plates, (with 8 10p), Total 12 targets | Min rounds | 16     |
| Firearm | Rifle                                             | Match-%    | 28.57% |

| Procedure               | Shoot P1 & P2 from each area A,B,C,D. (Paper targets can be shot anywhere.) |
|-------------------------|-----------------------------------------------------------------------------|
| Starting position       | Standing                                                                    |
| Firearm ready condition | Option 1                                                                    |
| Start on                | Audible signal                                                              |
| Stop on                 | Last shot                                                                   |
| Penalties               | As per current edition of rules                                             |
| Safety angles           | Flag right, 90 left. After passing flag, 90-90.                             |
| Setup notes             |                                                                             |