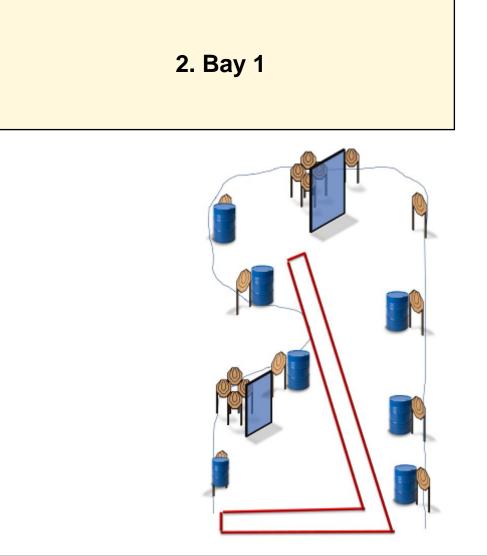

| CoF     | Comstock - Long            | Points     | 170 p  |
|---------|----------------------------|------------|--------|
| Targets | 17 paper, Total 17 targets | Min rounds | 34     |
| Firearm | Rifle                      | Match-%    | 40.48% |

| Procedure               |                                 |
|-------------------------|---------------------------------|
| Starting position       | Standing                        |
| Firearm ready condition | Option 1                        |
| Start on                | Audible signal                  |
| Stop on                 | Last shot                       |
| Penalties               | As per current edition of rules |
| Safety angles           | L/R                             |
| Setup notes             |                                 |