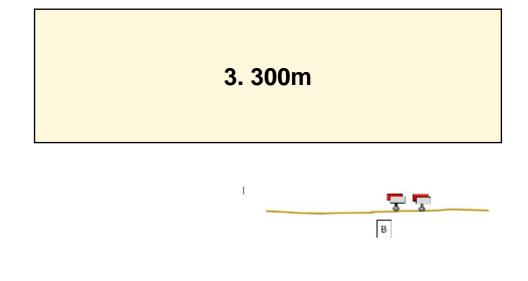

| CoF     | Comstock - Short                                 | Points     | 80 p   |
|---------|--------------------------------------------------|------------|--------|
| Targets | 2 paper, 6 plates, (with 6 10p), Total 8 targets | Min rounds | 10     |
| Firearm | Rifle                                            | Match-%    | 19.05% |

| Procedure                  | Targets A are to be shot from area A, targets B are to be shot once from each area B. |
|----------------------------|---------------------------------------------------------------------------------------|
| Starting position          | Standing                                                                              |
| Firearm ready<br>condition | Option 1                                                                              |
| Start on                   | Audible signal                                                                        |
| Stop on                    | Last shot                                                                             |
| Penalties                  | As per current edition of rules                                                       |
| Safety angles              | L/R                                                                                   |
| Setup notes                |                                                                                       |