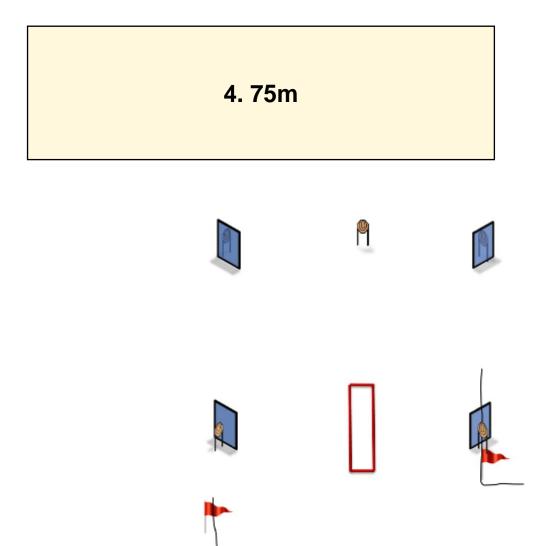

| Procedure               | Shoot P1 & P2 from each area A,B,C,D. (Paper targets can be shot anywhere.) |
|-------------------------|-----------------------------------------------------------------------------|
| Starting position       | Standing                                                                    |
| Firearm ready condition | Option 1                                                                    |
| Start on                | Audible signal                                                              |
| Stop on                 | Last shot                                                                   |
| Penalties               | As per current edition of rules                                             |
| Safety angles           | Flag right, 90 left. After passing flag, 90-90.                             |
| Setup notes             |                                                                             |

| Procedure                  | Targets A are to be shot from area A, targets B are to be shot once from each area B. |
|----------------------------|---------------------------------------------------------------------------------------|
| Starting position          | Standing                                                                              |
| Firearm ready<br>condition | Option 1                                                                              |
| Start on                   | Audible signal                                                                        |
| Stop on                    | Last shot                                                                             |
| Penalties                  | As per current edition of rules                                                       |
| Safety angles              | L/R                                                                                   |
| Setup notes                |                                                                                       |