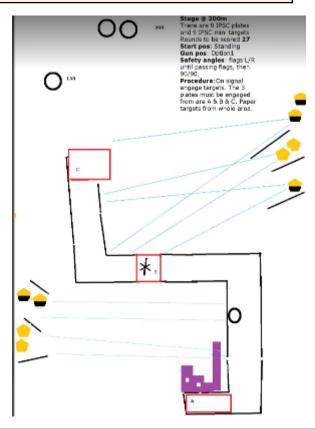

## 5. 200m

| CoF     | Comstock - Long                     | Points     | 135 p  |
|---------|-------------------------------------|------------|--------|
| Targets | 9 paper, 9 plates, Total 18 targets | Min rounds | 27     |
| Firearm | Rifle                               | Match-%    | 26.21% |

| Procedure               | On signal engage targets. The three plates must be engaged from areas A, B and C. Papers from anywhere |
|-------------------------|--------------------------------------------------------------------------------------------------------|
| Starting position       | Stading                                                                                                |
| Firearm ready condition | Option 1                                                                                               |
| Start on                | Audible signal                                                                                         |
| Stop on                 | Last shot                                                                                              |
| Penalties               | As per current edition of rules                                                                        |
| Safety angles           | L/R                                                                                                    |
| Setup notes             | Shootin Score It https://ehootreegrait.com 2025.07.20.10:22                                            |