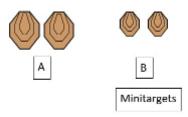

| Procedure               | On signal engage targets. Targets A are to be shot from area A and targets B are to be shot from area B. |
|-------------------------|----------------------------------------------------------------------------------------------------------|
| Starting position       | Standing                                                                                                 |
| Firearm ready condition | Option 1                                                                                                 |
| Start on                | Audible signal                                                                                           |
| Stop on                 | Last shot                                                                                                |
| Penalties               | As per current edition of rules                                                                          |
| Safety angles           | L/R                                                                                                      |
| Setup notes             |                                                                                                          |