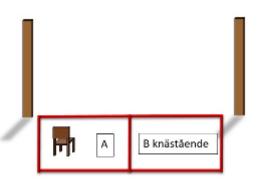

| Procedure               | On signal engege targets. Tagets A are to be shot from area A, sitting in chair. Targets B are to be shot from area B kneeling. |
|-------------------------|---------------------------------------------------------------------------------------------------------------------------------|
| Starting position       | Standing                                                                                                                        |
| Firearm ready condition | Option 1                                                                                                                        |
| Start on                | Audible signal                                                                                                                  |
| Stop on                 | Last shot                                                                                                                       |
| Penalties               | As per current edition of rules                                                                                                 |
| Safety angles           | L/R                                                                                                                             |
| Setup notes             | Chartle Coard It https://shaatraaardi.com. 2005 07 00 40 00                                                                     |