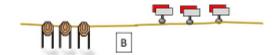

| Procedure               | On signal engage targets. Targets A are to be shot from area A and targets B are to be shot from area B. |
|-------------------------|----------------------------------------------------------------------------------------------------------|
| Starting position       | Standing                                                                                                 |
| Firearm ready condition | Option 1                                                                                                 |
| Start on                | Audible signal                                                                                           |
| Stop on                 | Last shot                                                                                                |
| Penalties               | As per current edition of rules                                                                          |
| Safety angles           | L/R                                                                                                      |
| Setup notes             |                                                                                                          |