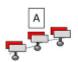

| Procedure               | On signal engage targets. Targets A are to be shot from area A and targets B are to be shot from area B. |
|-------------------------|----------------------------------------------------------------------------------------------------------|
| Starting position       | Standing                                                                                                 |
| Firearm ready condition | Option 1                                                                                                 |
| Start on                | Audible signal                                                                                           |
| Stop on                 | Last shot                                                                                                |
| Penalties               | As per current edition of rules                                                                          |
| Safety angles           | L/R                                                                                                      |
| Setup notes             |                                                                                                          |