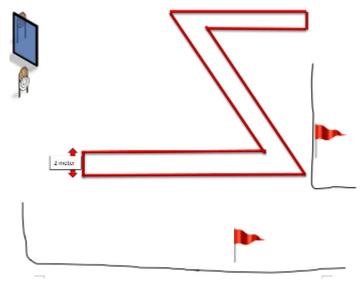

## 5. 200m

| CoF     | Comstock - Long                     | Points     | 135 p  |
|---------|-------------------------------------|------------|--------|
| Targets | 9 paper, 9 plates, Total 18 targets | Min rounds | 27     |
| Firearm | Rifle                               | Match-%    | 26.21% |

| Procedure               | On signal engage targets. The three plates must be engaged from areas A, B and C. Papers from anywhere |
|-------------------------|--------------------------------------------------------------------------------------------------------|
| Starting position       | Stading                                                                                                |
| Firearm ready condition | Option 1                                                                                               |
| Start on                | Audible signal                                                                                         |
| Stop on                 | Last shot                                                                                              |
| Penalties               | As per current edition of rules                                                                        |
| Safety angles           | L/R                                                                                                    |
| Setup notes             | Shootin Score It https://ehootreegrait.com 2025.07.20.10:22                                            |