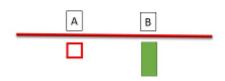

| Procedure               | On signal engege targets. Tagets A are to be shot from area A, sitting in chair. Targets B are to be shot from area B kneeling. |
|-------------------------|---------------------------------------------------------------------------------------------------------------------------------|
| Starting position       | Standing                                                                                                                        |
| Firearm ready condition | Option 1                                                                                                                        |
| Start on                | Audible signal                                                                                                                  |
| Stop on                 | Last shot                                                                                                                       |
| Penalties               | As per current edition of rules                                                                                                 |
| Safety angles           | L/R                                                                                                                             |
| Setup notes             | Chartle Coard It https://shaatraaardi.com. 2005 07 00 40 00                                                                     |