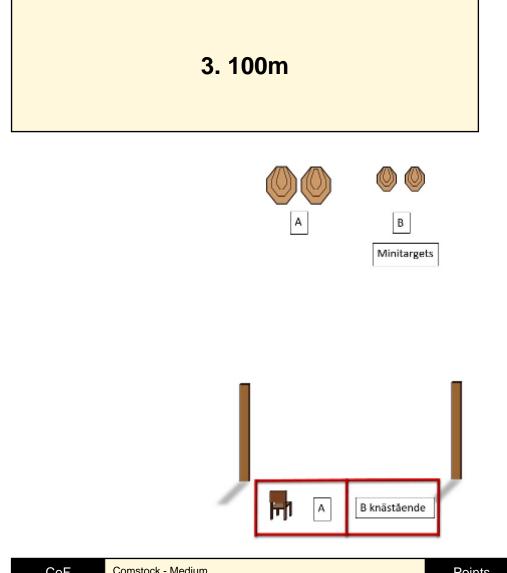

| CoF     | Comstock - Medium        | Points     | 60 p   |
|---------|--------------------------|------------|--------|
| Targets | 6 paper, Total 6 targets | Min rounds | 12     |
| Firearm | Rifle                    | Match-%    | 11.65% |

| Procedure                  | On signal engege targets. Tagets A are to be shot from area A, sitting in chair. Targets B are to be shot from area B kneeling. |
|----------------------------|---------------------------------------------------------------------------------------------------------------------------------|
| Starting position          | Standing                                                                                                                        |
| Firearm ready<br>condition | Option 1                                                                                                                        |
| Start on                   | Audible signal                                                                                                                  |
| Stop on                    | Last shot                                                                                                                       |
| Penalties                  | As per current edition of rules                                                                                                 |
| Safety angles              | L/R                                                                                                                             |
| Setup notes                |                                                                                                                                 |