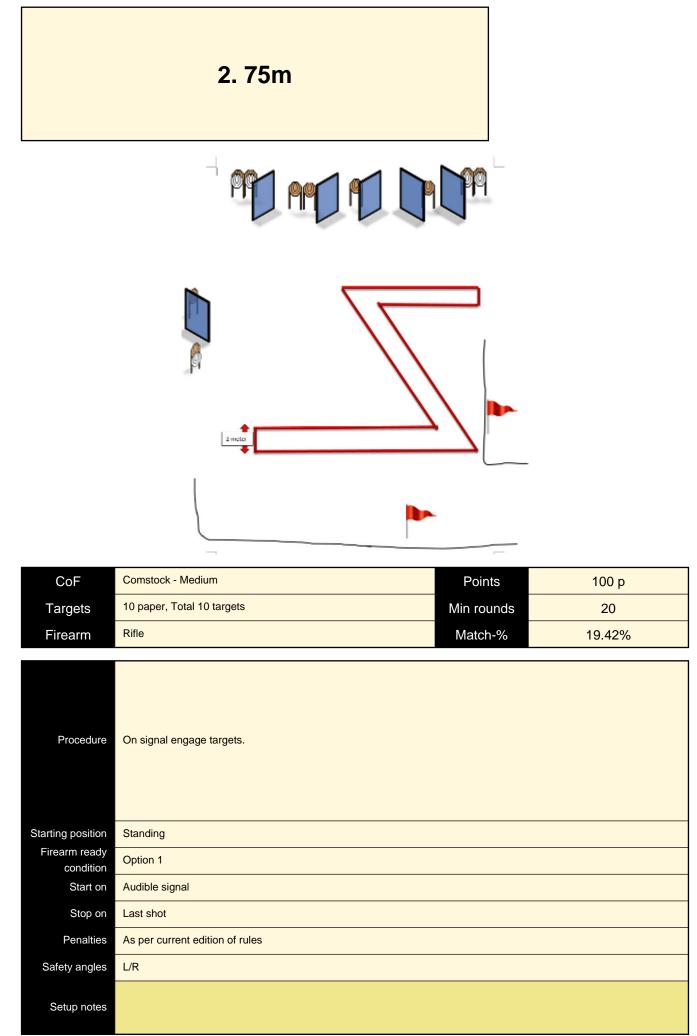

| CoF     | Comstock - Medium        | Points     | 60 p   |
|---------|--------------------------|------------|--------|
| Targets | 6 paper, Total 6 targets | Min rounds | 12     |
| Firearm | Rifle                    | Match-%    | 11.65% |

| Procedure                  | On signal engege targets. Tagets A are to be shot from area A, sitting in chair. Targets B are to be shot from area B kneeling. |
|----------------------------|---------------------------------------------------------------------------------------------------------------------------------|
| Starting position          | Standing                                                                                                                        |
| Firearm ready<br>condition | Option 1                                                                                                                        |
| Start on                   | Audible signal                                                                                                                  |
| Stop on                    | Last shot                                                                                                                       |
| Penalties                  | As per current edition of rules                                                                                                 |
| Safety angles              | L/R                                                                                                                             |
| Setup notes                |                                                                                                                                 |