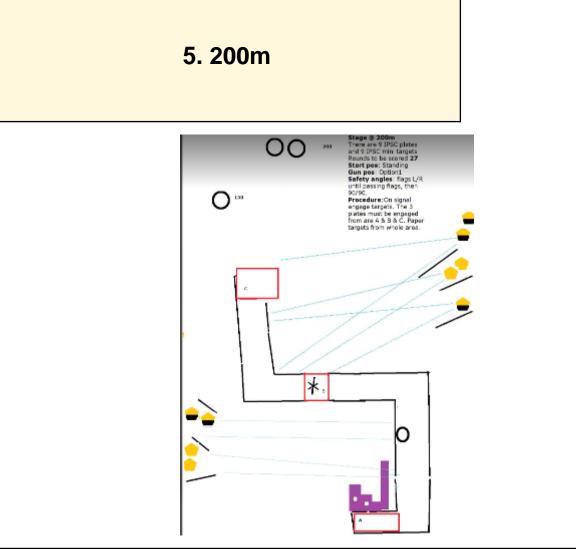

| CoF     | Comstock - Long                     | Points     | 135 p  |
|---------|-------------------------------------|------------|--------|
| Targets | 9 paper, 9 plates, Total 18 targets | Min rounds | 27     |
| Firearm | Rifle                               | Match-%    | 26.21% |

| Procedure                  | On signal engage targets. The three plates must be engaged from areas A, B and C. Papers from anywhere |
|----------------------------|--------------------------------------------------------------------------------------------------------|
| Starting position          | Stading                                                                                                |
| Firearm ready<br>condition | Option 1                                                                                               |
| Start on                   | Audible signal                                                                                         |
| Stop on                    | Last shot                                                                                              |
| Penalties                  | As per current edition of rules                                                                        |
| Safety angles              | L/R                                                                                                    |
| Setup notes                |                                                                                                        |