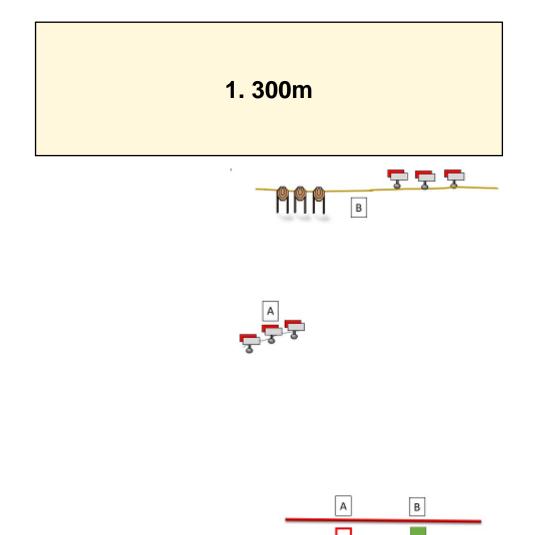

| CoF     | Comstock - Medium                                 | Points     | 100 p  |
|---------|---------------------------------------------------|------------|--------|
| Targets | 4 paper, 6 plates, (with 6 10p), Total 10 targets | Min rounds | 14     |
| Firearm | Rifle                                             | Match-%    | 19.42% |

| Procedure                  | On signal engage targets. Targets A are to be shot from area A and targets B are to be shot from area B. |
|----------------------------|----------------------------------------------------------------------------------------------------------|
| Starting position          | Standing                                                                                                 |
| Firearm ready<br>condition | Option 1                                                                                                 |
| Start on                   | Audible signal                                                                                           |
| Stop on                    | Last shot                                                                                                |
| Penalties                  | As per current edition of rules                                                                          |
| Safety angles              | L/R                                                                                                      |
| Setup notes                |                                                                                                          |